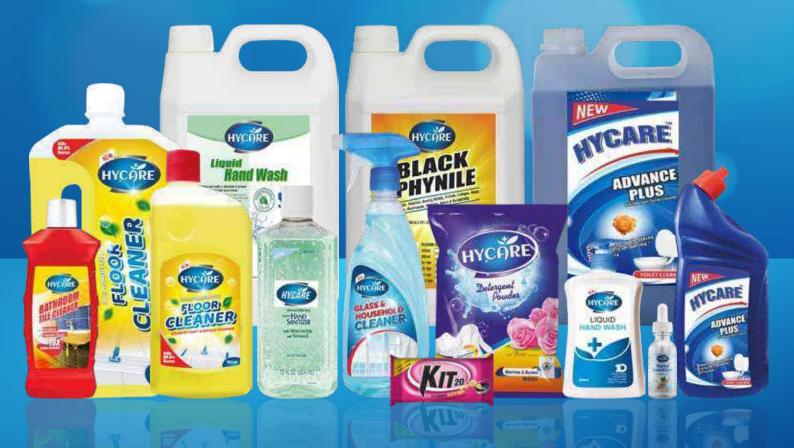

# Home Care Products



www.hycareproducts.com

#### 50% MORE EFFECTIVE **FLOOR GLEANER** DISINFECTANT SURFACE CLEANER

HYCARE unique formulation kills 99.9% germs, removes tough stains and leaves a plesant citrus fragrance.

Directions for use: Floor & Bathroom Surfaces: Use one capful in half a a bucket of water (4 litres), Gently mop line surface. No need to rinse.

Safe on all surfaces: Ceramic, Marble Granite, Mosaic, etc

Ingredients: Benzalkonium Chloride solution (80%) - 2.4584& w/w, Aqua, Lauryl Alcohol Ethoxylate, Sodium Bicarbonate, Cocomidopropyl Betaine, Perfume, Tetra sodium EDTA, Denatonium Benzoate, C:I:47005

Keep out of reach of children. Causes eye and skin irritation. If in contact with skin or eyes, rinse cautiously with water. Remove contact lenses if present and continue rinsing. If irrit