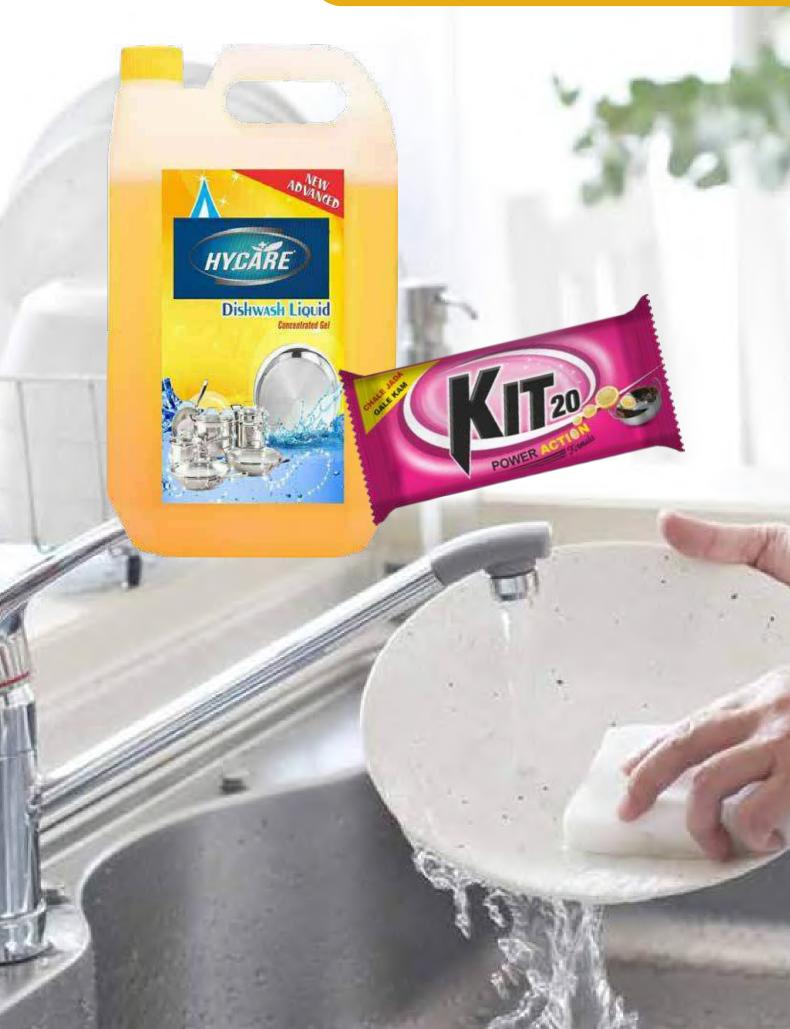

iscontiue and contact the physician

Direction of uses: Take palm size rub it on hands properly, let it dry.

Storage: Store at room temperature not exceeding 30C





New Hycare with German Technology adds a brilliant sparkle to your surfaces and keeps your house shining like new.

HYCARE

GLASS &

Glass & Household Cleaner Easy to use on all types of surfaces: Glass, Metal, Plastic, Laminates etc.

#### **Directions for Use**

Press pump to spray fine mist over surface. Wipe with clean dry cotton cloth to get clean and sparkling results.

#### Caution

- Unplug electrical appliances before use.
- ▶ If sprayed in eyes, rinse with water.
- Do not inhale.
- Test on painted surfaces before use.
- Check usage manual before using liquid cleaners on electronic items.

## Dishwash Liquid & Bar



### **Bathroom Tile Cleaner**



#### **Black Phynile**



Introducing a new range of Surface cleaners from the Hycare! This Surface cleaner keeps your home fresh and free from germs. It can kill 99.99% of all germs.\*

This Surface cleaner can clean tough stains ranging from coffee, ketchup, soy sauce, mustard sauce, olive oil etc. It is are easy to use and keeps your hands safe. It leaves a refreshing fragrance in the room after use.

This Hycare black Phenyl can be used either directly or diluted. It can be used on different surfaces such as floors, ceramic tiles, kitchen counters, and bathroom sinks. For lightly soiled areas, clean by mixing Presto! with water, and for heavy soiled areas, use undiluted. Our range of disinfectant surface cleaners is available in 5 fragrances – floral,