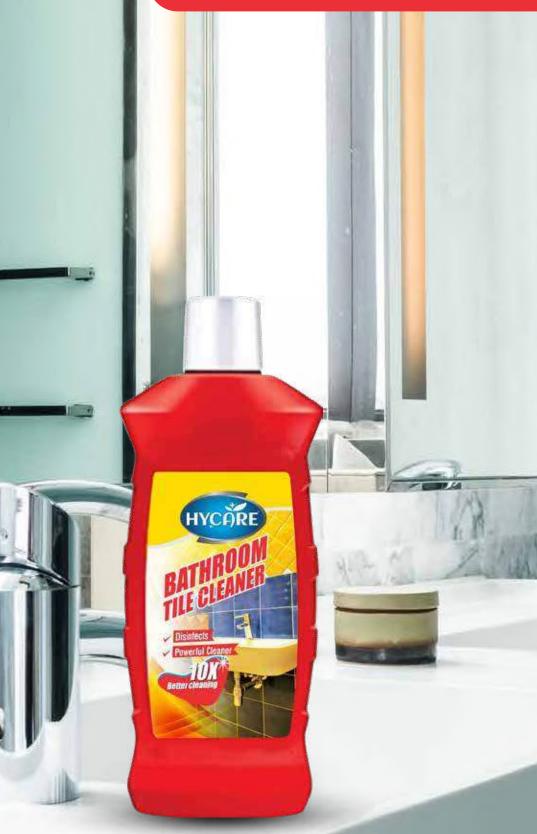

an

Direction of uses: Take palm size rub it on hands properly, let it dry.

Storage: Store at room temperature not exceeding 30C





New Hycare with German Technology adds a brilliant sparkle to your surfaces and keeps your house shining like new.

HYCARE

GLASS &

Glass & Household Cleaner Easy to use on all types of surfaces: Glass, Metal, Plastic, Laminates etc.

#### **Directions for Use**

Press pump to spray fine mist over surface. Wipe with clean dry cotton cloth to get clean and sparkling results.

#### Caution

- Unplug electrical appliances before use.
- ▶ If sprayed in eyes, rinse with water.
- Do not inhale.
- Test on painted surfaces before use.
- Check usage manual before using liquid cleaners on electronic items.

## Dishwash Liquid & Bar



### **Bathroom Tile Cleaner**



#### **Black Phynile**



Introducing a new range of Surface cleaners from the Hycare! This Surface cleaner keeps your home fresh and free from germs. It can kill 99.99% of all germs.\*

This Surface cleaner can clean tough stains ranging from coffee, ketchup, soy sauce, mustard sauce, olive oil etc. It is are easy to use and keeps your hands safe. It leaves a refreshing fragrance in the room after use.

This Hycare black Phenyl can be used either directly or diluted. It can be used on different surfaces such as floors, ceramic tiles, kitchen counters, and bathroom sinks. For lightly soiled areas, clean by mixing Presto! with water, and for heavy soiled areas, use undiluted. Our range of disinfectant surface cleaners is available in 5 fragrances – floral, citrus, pine, jasmine and lavend