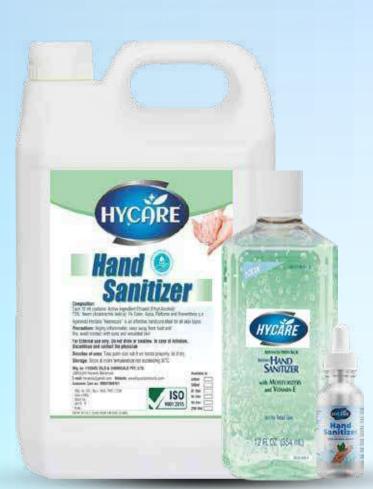

### Hand Sanitizer Kills 99.99% Germs

Composition: Each 10ml contains: Isopropyl alcohol - 80% V/V

Glycerol - 1.45% V/V, Hydrogen peroxide - 0.125% V/V, Purified Water- QS and Neem

Hycare Hand Sanitizer is an effective handcure, ideal for all skin types Precautions: Highly Inflammable, keep away from heat and fire, avoid contact with eyes and wounded skin

For External use only, Do not drink or swallow. In case of irritation, discontiue and contact the physician

Direction of uses: Take palm size rub it on hands properly, let it dry.

Storage: Store at room temperature not exceeding 30C