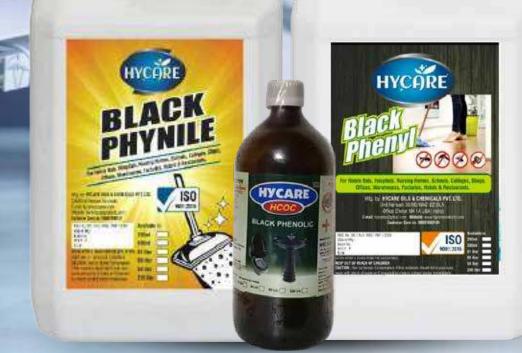

#### **Black Phynile**

Introducing a new range of Surface cleaners from the Hycare! This Surface cleaner keeps your home fresh and free from germs. It can kill 99.99% of all germs.\*

This Surface cleaner can clean tough stains ranging from coffee, ketchup, soy sauce, mustard sauce, olive oil etc. It is are easy to use and keeps your hands safe. It leaves a refreshing fragrance in the room after use.

This Hycare black Phenyl can be used either directly or diluted. It can be used on different surfaces such as floors, ceramic tiles, kitchen counters, and bathroom sinks. For lightly soiled areas, clean by mixing Presto! with water, and for heavy soiled areas, use undiluted. Our range of disinfectant surface cleaners is available in 5 fragrances – floral, citrus, pine, jasmine and lavender.

\*Post 5 mins of contact with undiluted product.

- ▶ All purpose cleaner which kills 99.99% germs\*
- Cleans tough stains ranging from coffee, ketchup, soy sauce, mustard sauce, olive oil etc.
- Leaves a refreshing floral fragrance
- Easy to use
- Keeps your hands safe
- > Can be used on a variety of surfaces like ceramic, marble, granite, mosaic etc.