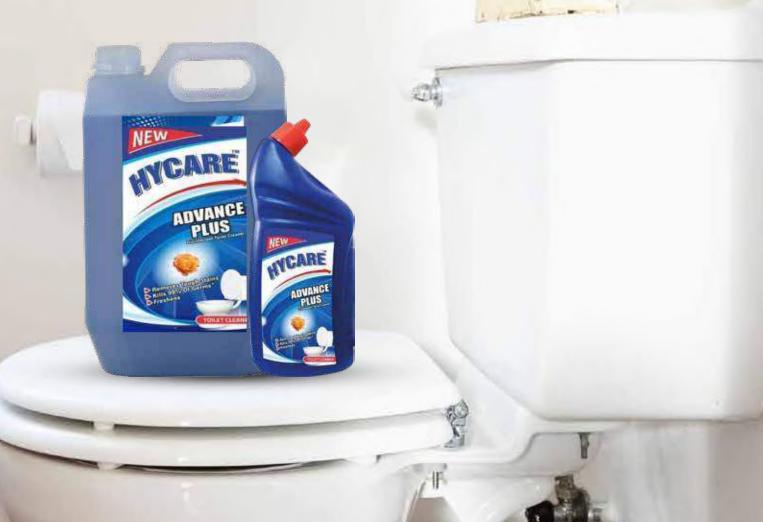

#### Toilet Cleaner

Hycare Toilet Cleaner is ideal for both Indian and Western Toilets. It is 1.5 times better than ordinary cleaners in removing Limescale deposits in the toilet bowl. This results in better shine and cleaning. The advanced thicker formulation makes the toilet extraordinary clean & absolutely sparkling. Its 10X power gives faster, better & efficient cleaning, leaving behind a lingering fragrance. It helps kill 99.9% of germs.

- Hycare Toilet Clener is 1.5X stronger than ordinary toilet cleaners
- Its advanced thicker formulation makes the toilet extraordinary clean and gives shine like new
- It gives 99.9% Germ Kill Guaranteed
- > 10X power gives faster, better & efficient cleaning
- > The advanced thicker formulation also saves time & effort in cleaning