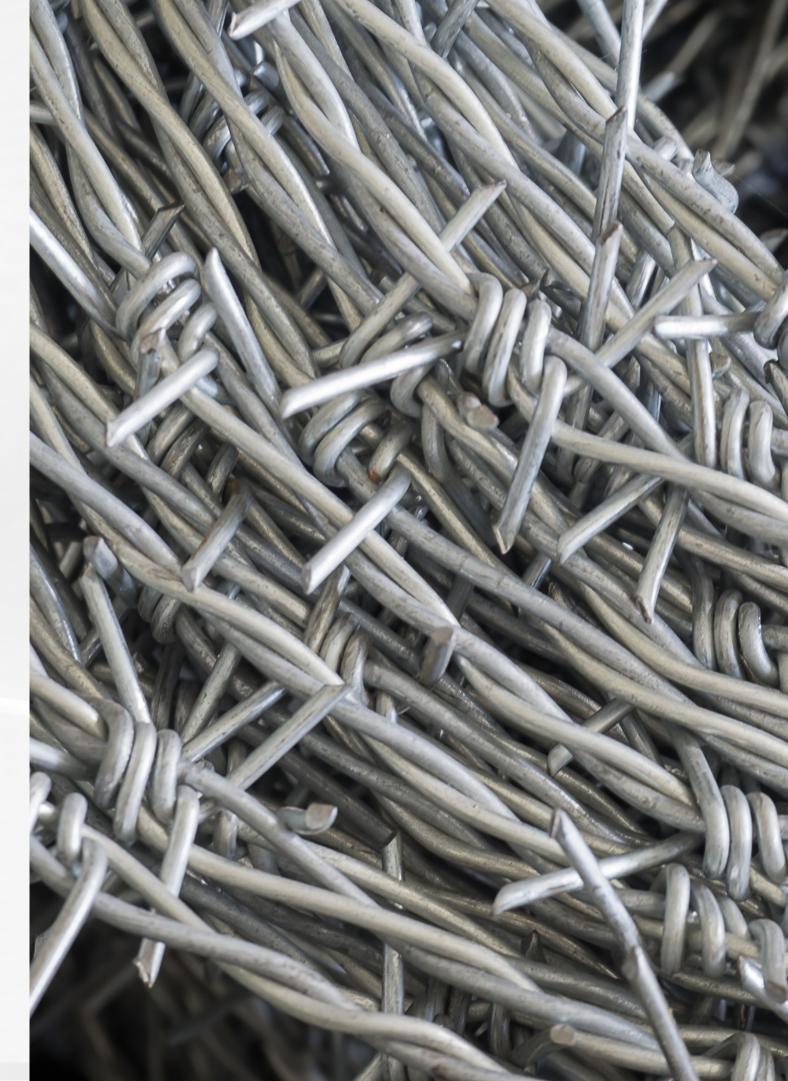

#### **Barbed Wire Fencing**

Barbed Wire Fencing is a costeffective and widely used fencing solution. It features sharp barbs twisted around a wire, acting as a deterrent to unauthorized entry.