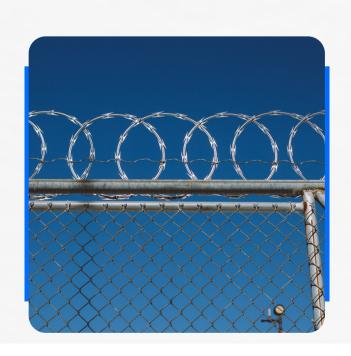

#### **Concerting Fencing Wire**

Our Concertina Fencing Wire is a highly effective security solution. It consists of sharp-edged barbs or blades coiled in a concertina shape.

#### **Barbed Wire Fencing**

Barbed Wire Fencing is a costeffective and widely used fencing solution. It features sharp barbs twisted around a wire, acting as a deterrent to unauthorized entry.