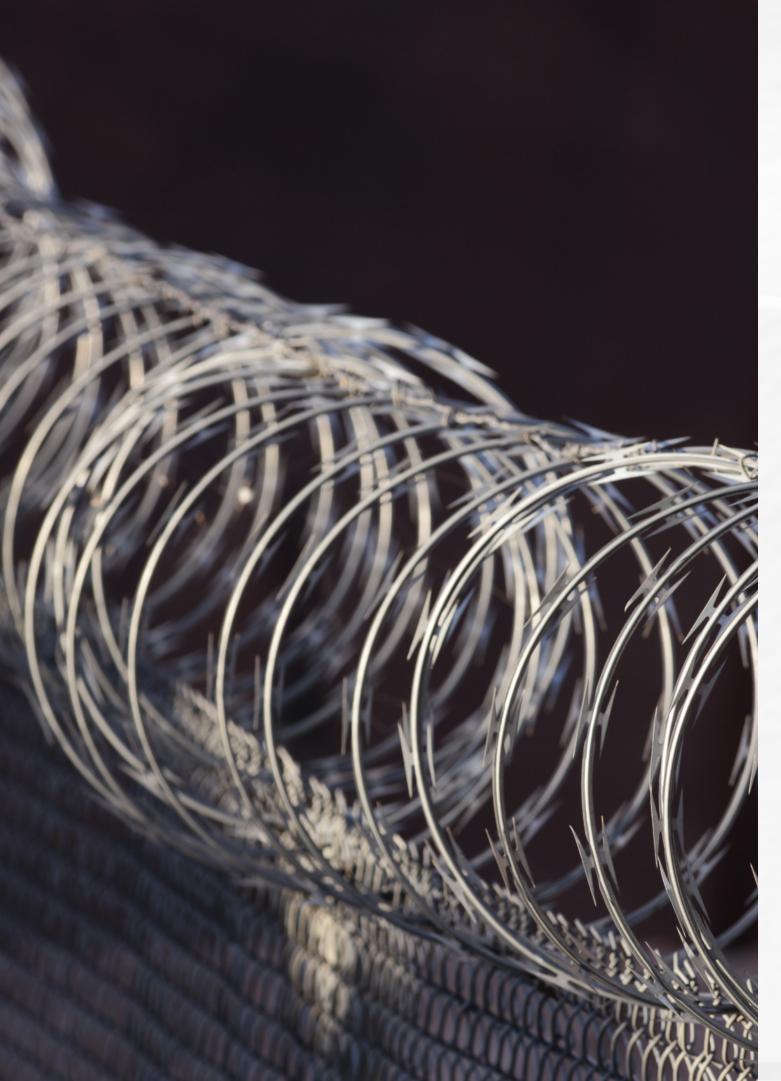

#### **Concerting Fencing Wire**

Our Concertina Fencing Wire is a highly effective security solution. It consists of sharp-edged barbs or blades coiled in a concertina shape.