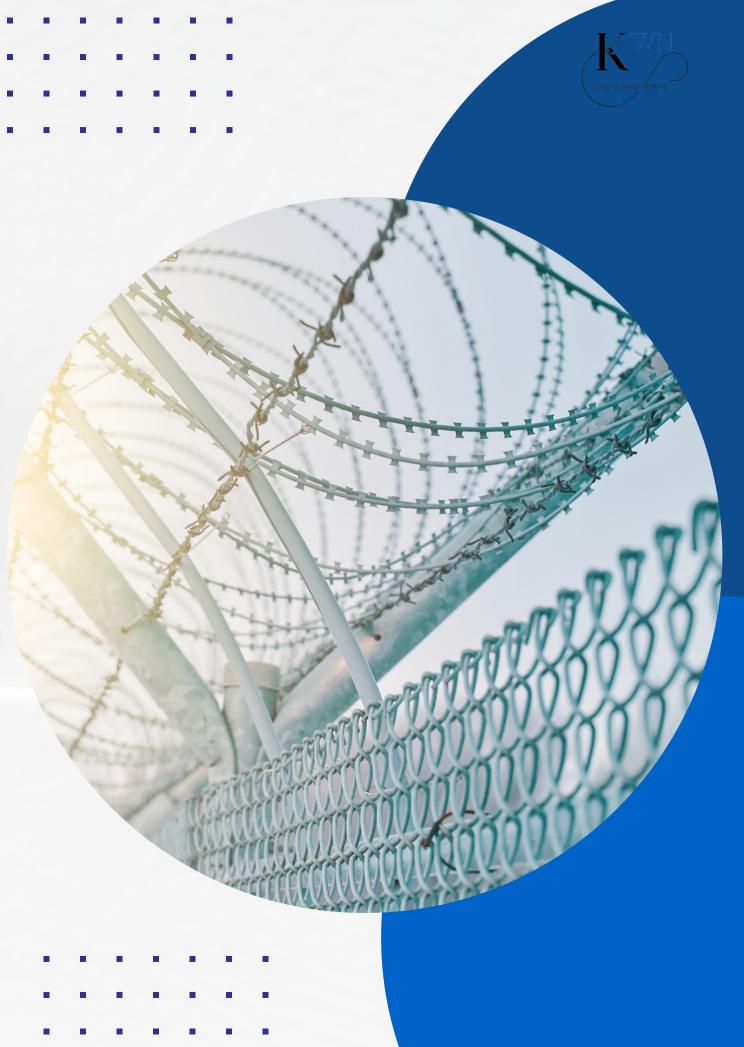

#### **Concerting Fencing Wire**

Our Concertina Fencing Wire is a highly effective security solution. It consists of sharp-edged barbs or blades coiled in a concertina shape.

#### **Barbed Wire Fencing**

Barbed Wire Fencing is a costeffective and widely used fencing solution. It features sharp barbs twisted around a wire, acting as a deterrent to unauthorized entry.