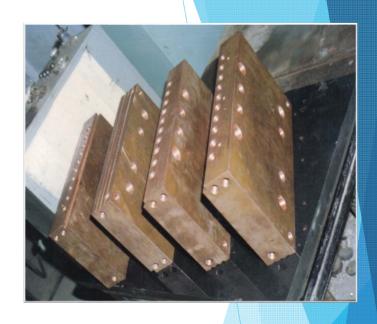

#### COPPER CASTING MACHINES & ACCESSORIES

Continuous Casting
Machine
(Up Caster)

Die Cooler Assembly (For Casting M/c)

Die Coolers (For Casting M/c)

Used for casting Copper and copper based alloys in form of Billet, Slab etc. by using innovative technology to achieve high production capacity and productivity.