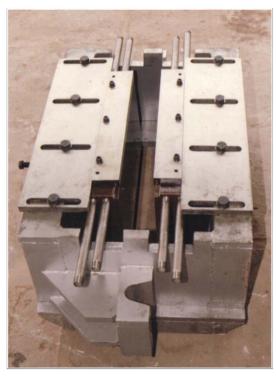

#### COPPER CASTING MACHINES & ACCESSORIES

Continuous Casting
Machine
(Up Caster)

Die Cooler Assembly (For Casting M/c)

Die Coolers (For Casting M/c)

Used for casting Copper and copper based alloys in form of Billet, Slab etc. by using innovative technology to achieve high production capacity and productivity.