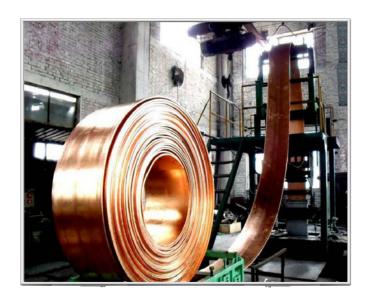

#### COPPER CASTING MACHINES & ACCESSORIES

Continuous Casting
Machine
(Up Caster)

Die Cooler Assembly (For Casting M/c)

Die Coolers (For Casting M/c)

Used for casting Copper and copper based alloys in form of Billet, Slab etc. by using innovative technology to achieve high production capacity and productivity.