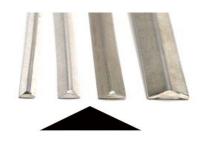

### WIRE PRODUCTS

Flat Wires

With Natural Round Edges

Flat Wires

With Square Edges

Half Round Wires

Triangular Wires

Shaped Wires