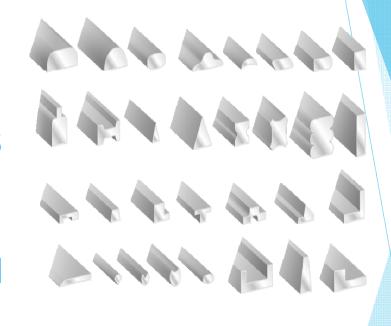

### WIRE PRODUCTS

Flat Wires

With Natural Round Edges

Flat Wires

With Square Edges

Half Round Wires

Triangular Wires

Shaped Wires