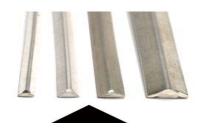

### WIRE PRODUCTS

Flat Wires

With Natural Round Edges

Flat Wires

With Square Edges

Half Round Wires

Triangular Wires

Shaped Wires