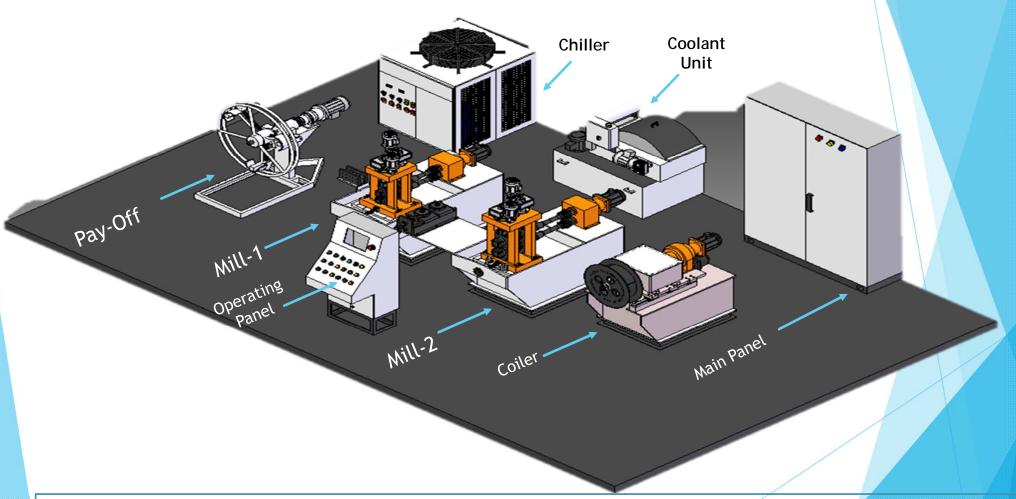

### WIRE FLATTENING PLANTS

Used to Manufacture all types of Flat and Shaped wires from round wires with high precision and with Remarkable Production capacity.