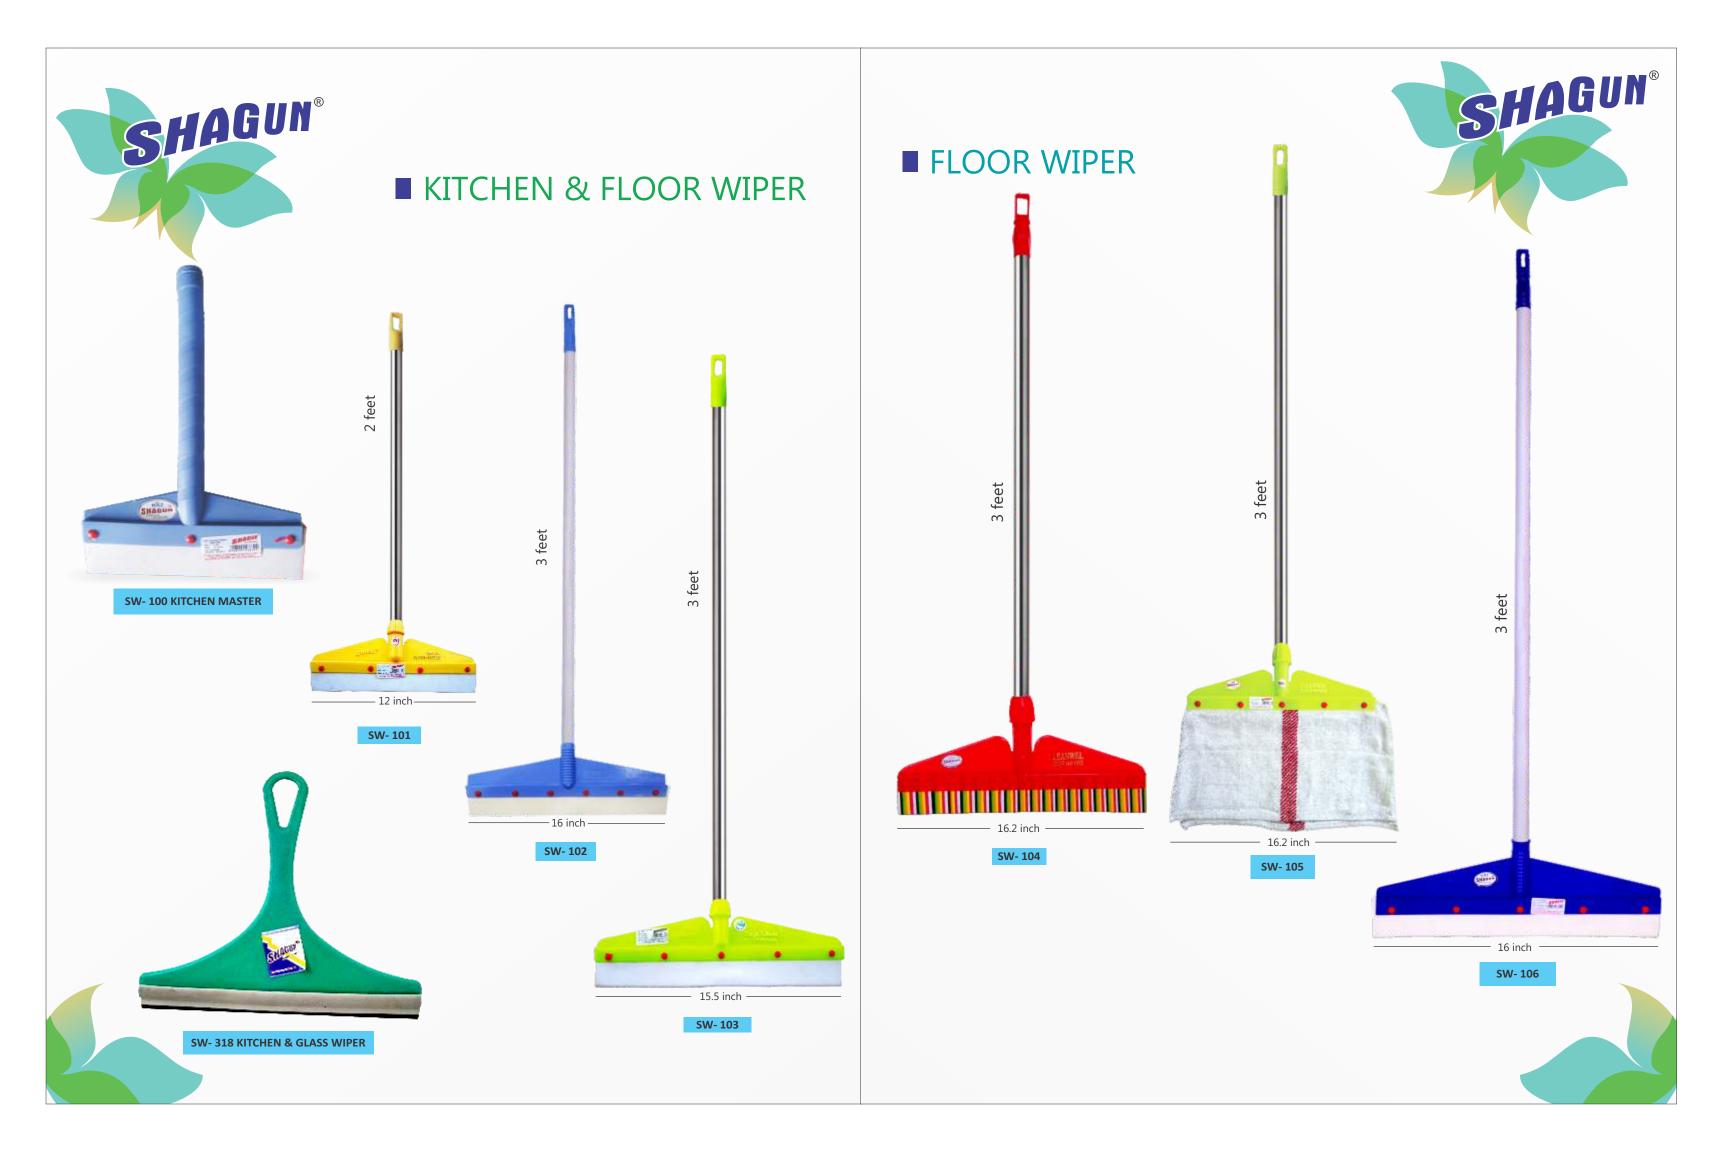

- Stainless Steel Scrubber
- Scrub Pad
- Fiber Scrubber (Foam Scrubber)
- Toilet Cleaning Brush
- Jala Brush (Cobwebs)
- Sink & Washbasin Brush
- Tile Cleaning Brush
- Bottle Cleaning Brush
- Cloth Washing Brush
- Floor Cleaning Cloth (Pocha)
- Fridge Bag
- Floor Wiper
- Glass Wiper