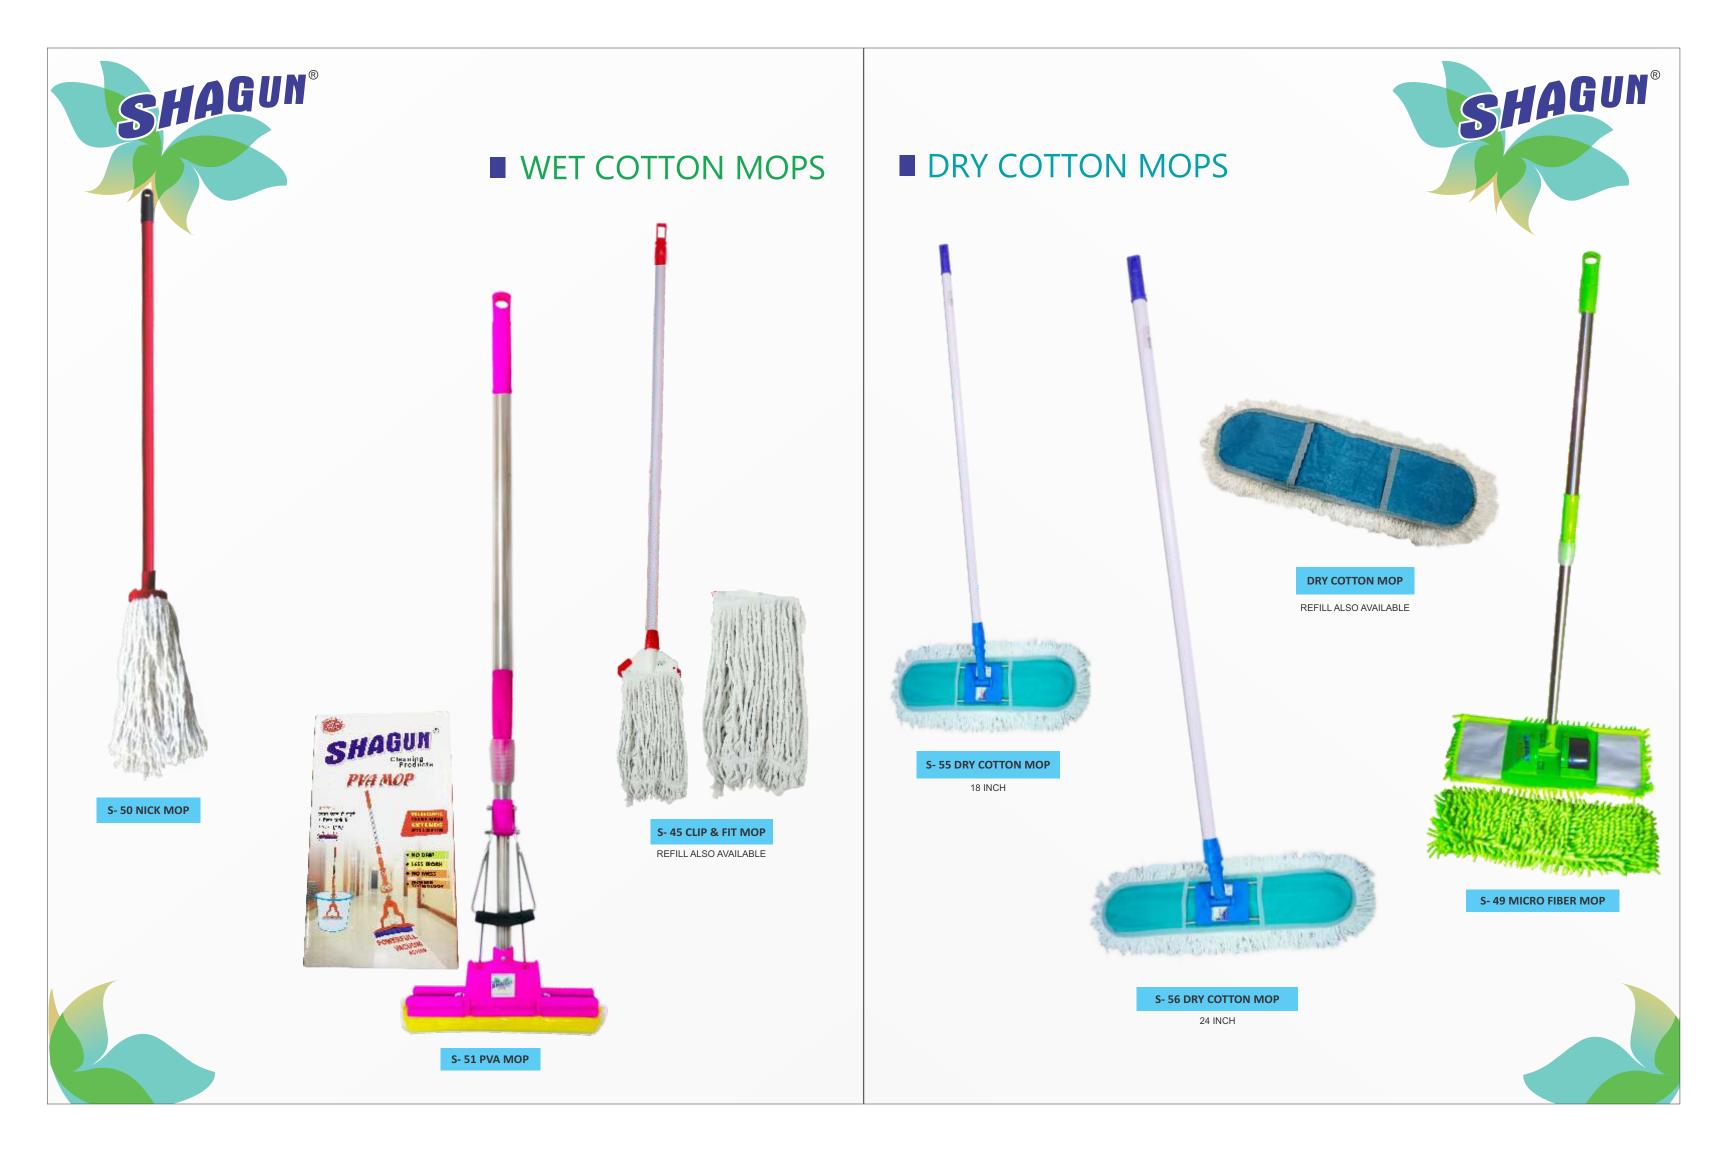

- Kitchen Dusters
- Car Duster
- Dry Cloth Rope
- Cellulose Sponge Cloths
- Toilet Plunger
- PVA Mop
- Dry Cotton Mop
- Wet Cotton Mop
- Body Loofah & Ribbon
- Grass Broom
- Tall Broom, Stick Broom, Plastic Broom
- Bucket Mop for Floor Cleaning (Spin Mop)