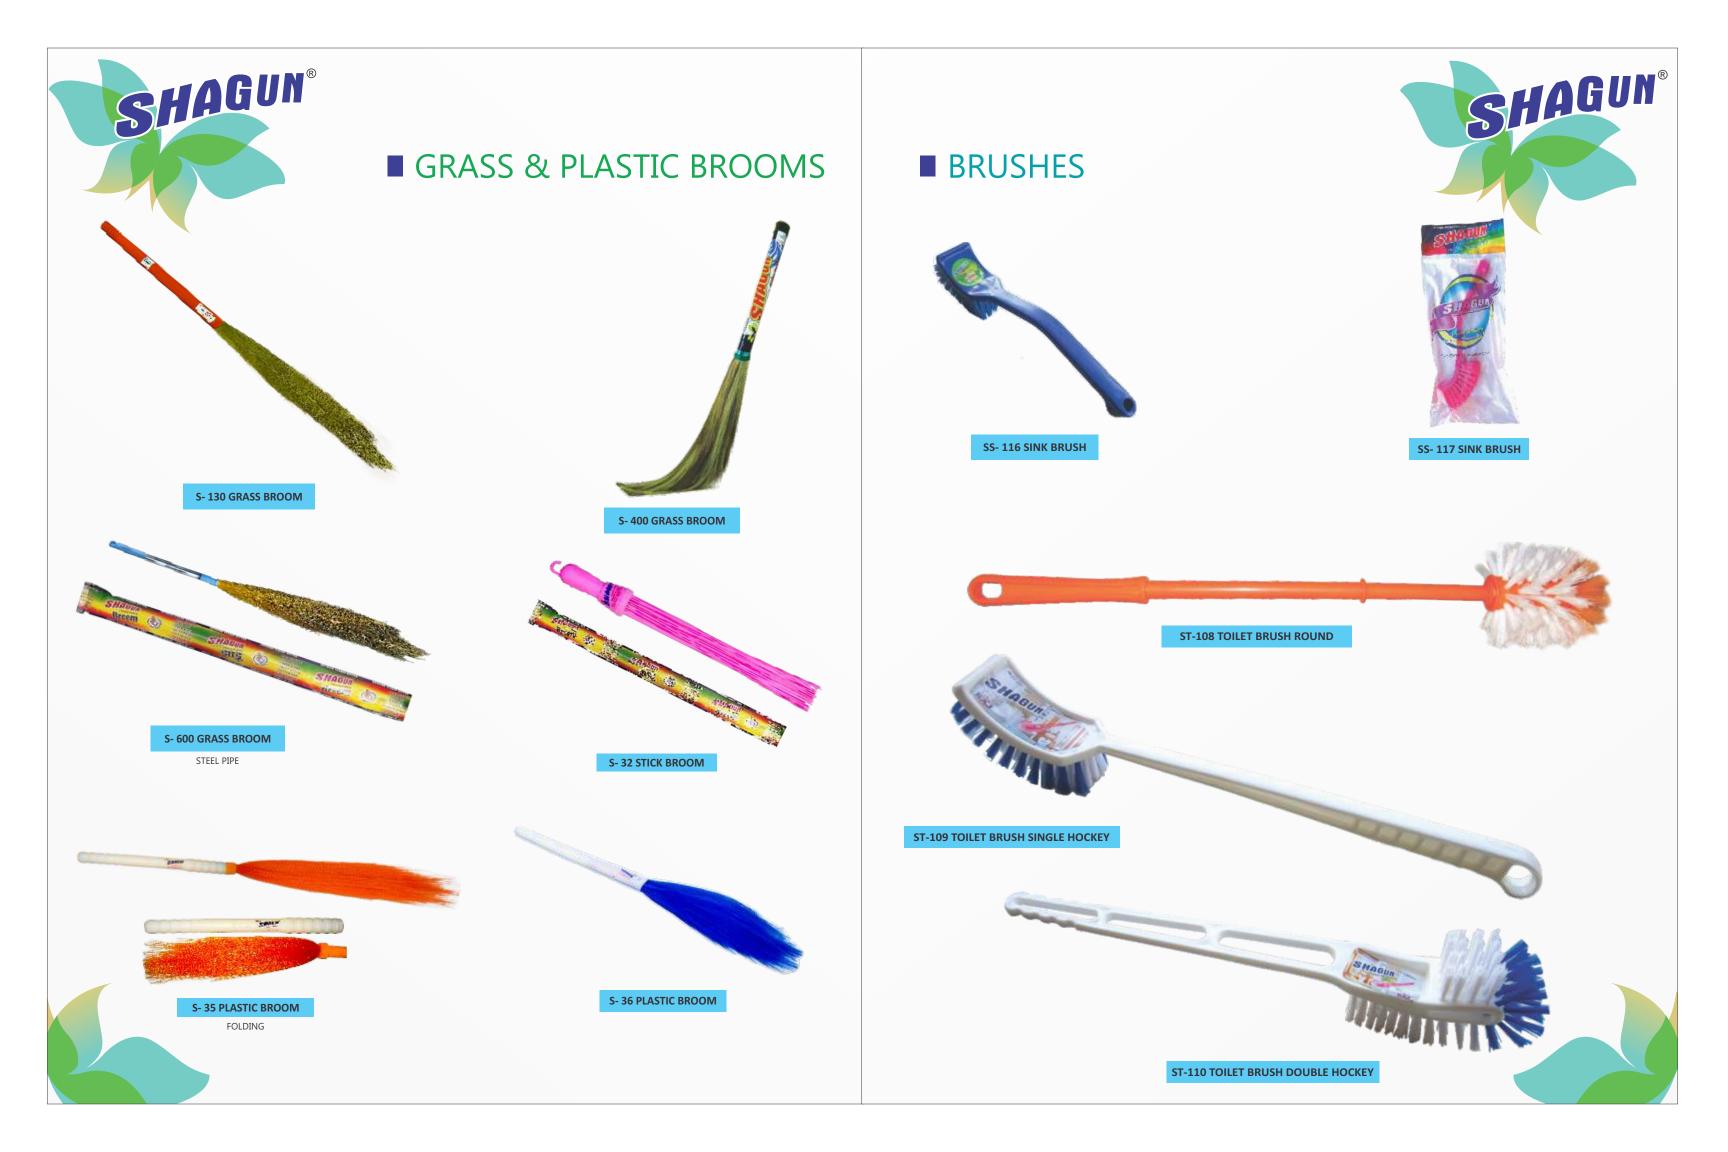

- Stainless Steel Scrubber
- Scrub Pad
- Fiber Scrubber (Foam Scrubber)
- Toilet Cleaning Brush
- Jala Brush (Cobwebs)
- Sink & Washbasin Brush
- Tile Cleaning Brush
- Bottle Cleaning Brush
- Cloth Washing Brush
- Floor Cleaning Cloth (Pocha)
- Fridge Bag
- Floor Wiper
- Glass Wiper

- Kitchen Dusters
- Car Duster
- Dry Cloth Rope
- Cellulose Sponge Cloths
- Toilet Plunger
- PVA Mop
- Dry Cotton Mop
- Wet Cotton Mop
- Body Loofah & Ribbon
- Grass Broom
- Tall Broom, Stick Broom, Plastic Broom
- Bucket Mop for Floor Cleaning (Spin Mop)