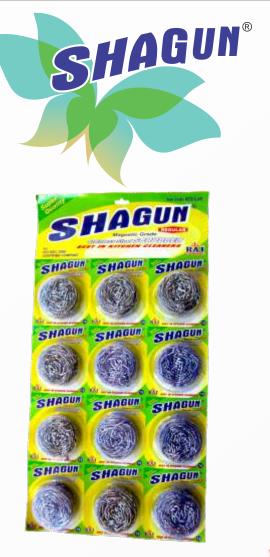

### **Production & Packaging**

REGULAR

FINE

SR-15

■ STEEL SCRUBBERS

SHAGUN

SHAGU

CHA