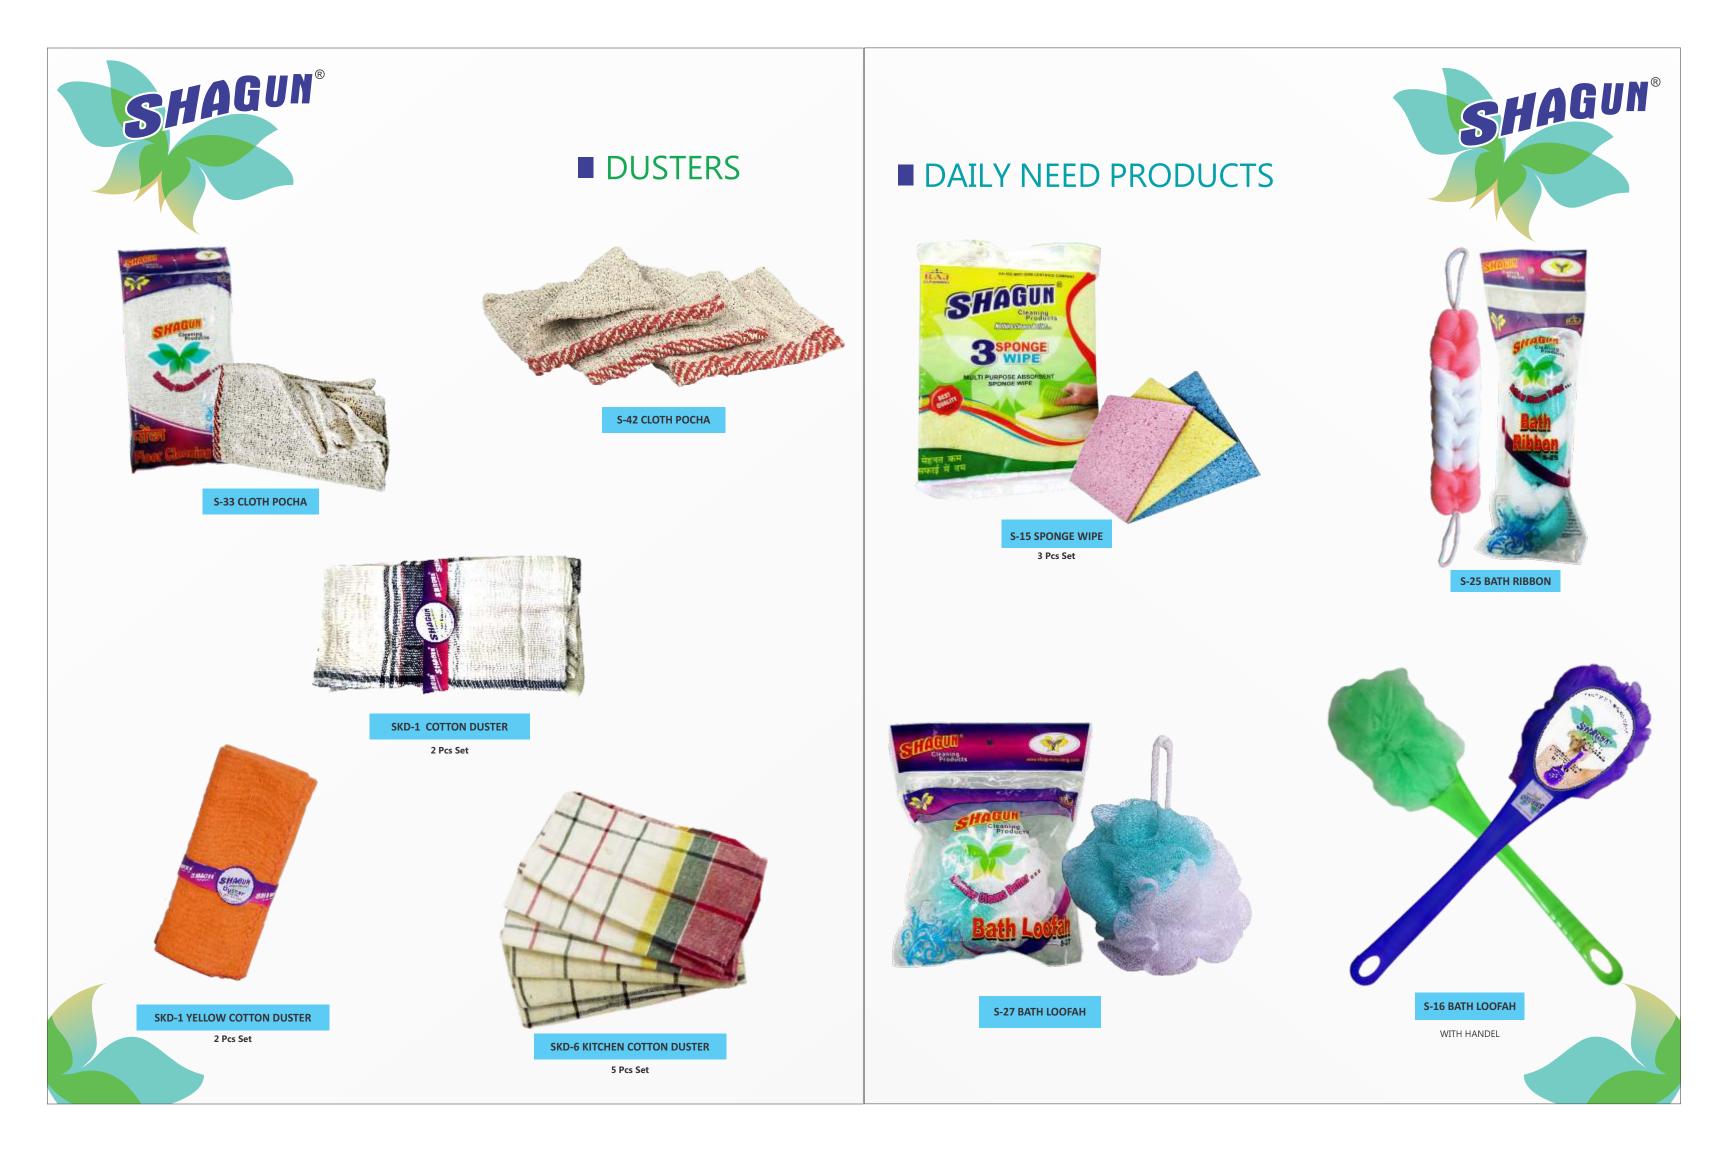

- Stainless Steel Scrubber
- Scrub Pad
- Fiber Scrubber (Foam Scrubber)
- Toilet Cleaning Brush
- Jala Brush (Cobwebs)
- Sink & Washbasin Brush
- Tile Cleaning Brush
- Bottle Cleaning Brush
- Cloth Washing Brush
- Floor Cleaning Cloth (Pocha)
- Fridge Bag
- Floor Wiper
- Glass Wiper

- Kitchen Dusters
- Car Duster
- Dry Cloth Rope
- Cellulose Sponge Cloths
- Toilet Plunger
- PVA Mop
- Dry Cotton Mop
- Wet Cotton Mop
- Body Loofah & Ribbon
- Grass Broom
- Tall Broom, Stick Broom, Plastic Broom
- Bucket Mop for Floor Cleaning (Spin Mop)