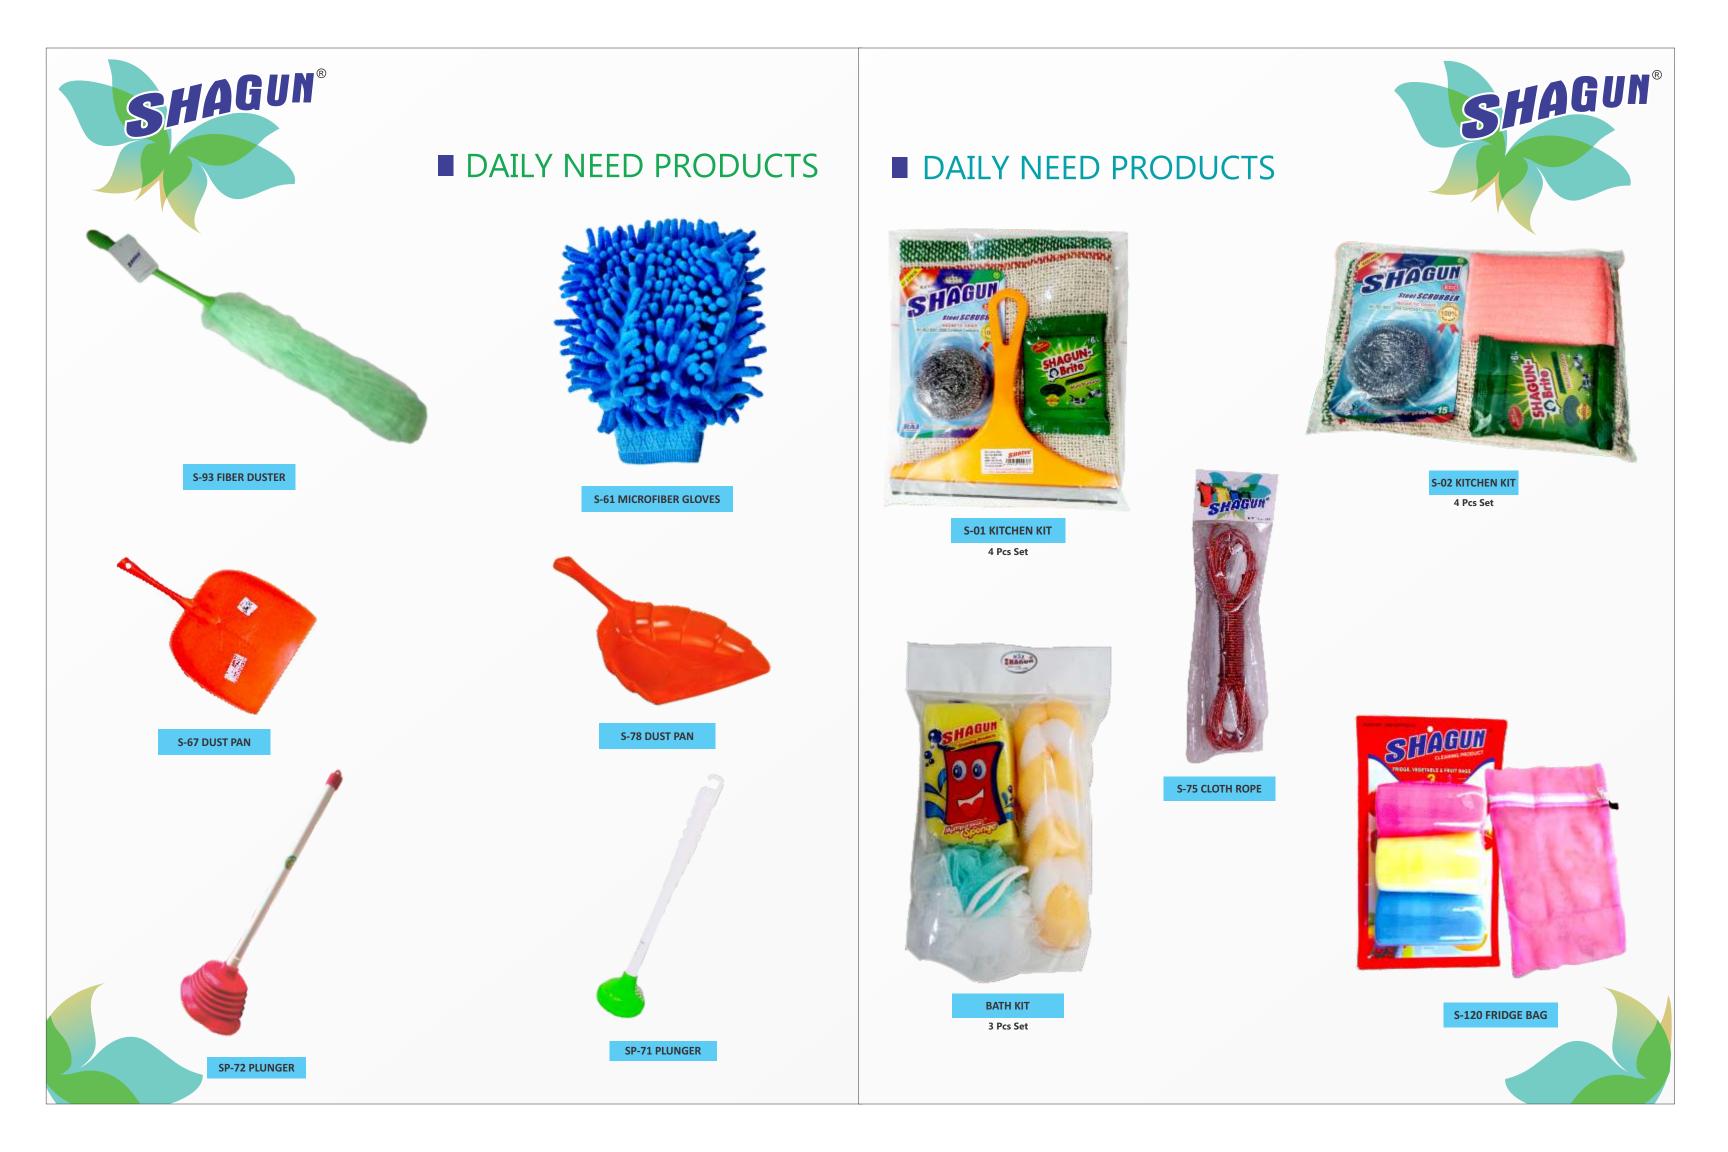

- Stainless Steel Scrubber
- Scrub Pad
- Fiber Scrubber (Foam Scrubber)
- Toilet Cleaning Brush
- Jala Brush (Cobwebs)
- Sink & Washbasin Brush
- Tile Cleaning Brush
- Bottle Cleaning Brush
- Cloth Washing Brush
- Floor Cleaning Cloth (Pocha)
- Fridge Bag
- Floor Wiper
- Glass Wiper

- Kitchen Dusters
- Car Duster
- Dry Cloth Rope
- Cellulose Sponge Cloths
- Toilet Plunger
- PVA Mop
- Dry Cotton Mop
- Wet Cotton Mop
- Body Loofah & Ribbon
- Grass Broom
- Tall Broom, Stick Broom, Plastic Broom
- Bucket Mop for Floor Cleaning (Spin Mop)