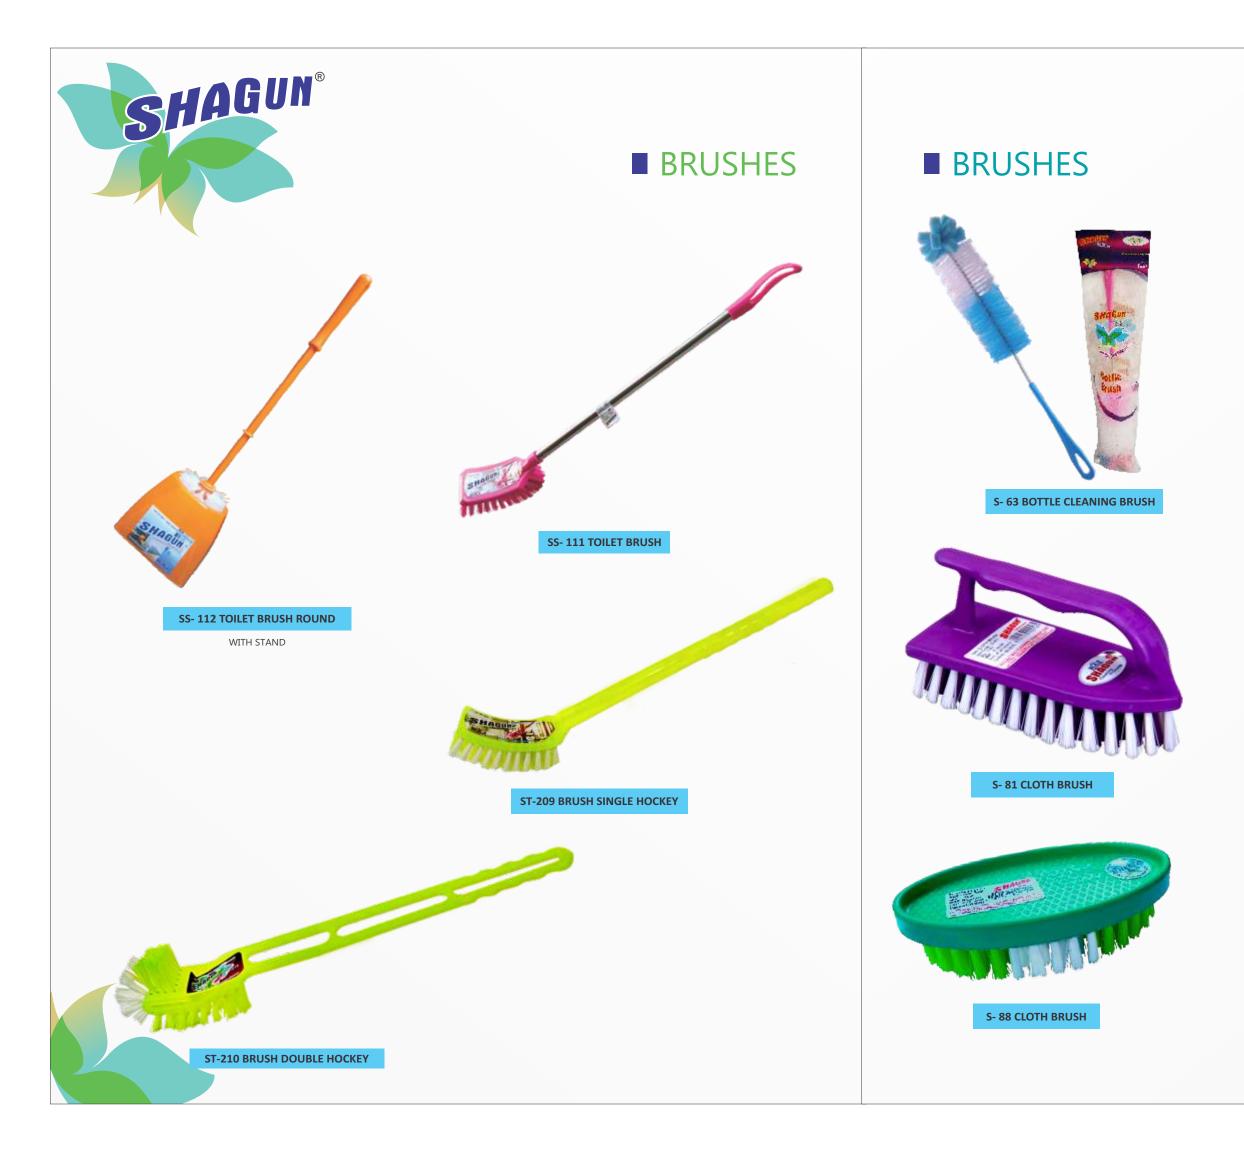

- Stainless Steel Scrubber
- Scrub Pad
- Fiber Scrubber (Foam Scrubber)
- Toilet Cleaning Brush
- Jala Brush (Cobwebs)
- Sink & Washbasin Brush
- Tile Cleaning Brush
- Bottle Cleaning Brush
- Cloth Washing Brush
- Floor Cleaning Cloth (Pocha)
- Fridge Bag
- Floor Wiper
- Glass Wiper