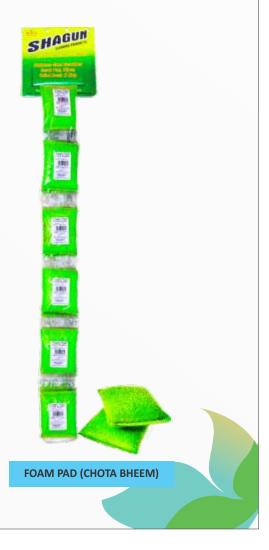

- Stainless Steel Scrubber
- Scrub Pad
- Fiber Scrubber (Foam Scrubber)
- Toilet Cleaning Brush
- Jala Brush (Cobwebs)
- Sink & Washbasin Brush
- Tile Cleaning Brush
- Bottle Cleaning Brush
- Cloth Washing Brush
- Floor Cleaning Cloth (Pocha)
- Fridge Bag
- Floor Wiper
- Glass Wiper

- Kitchen Dusters
- Car Duster
- Dry Cloth Rope
- Cellulose Sponge Cloths
- Toilet Plunger
- PVA Mop
- Dry Cotton Mop
- Wet Cotton Mop
- Body Loofah & Ribbon
- Grass Broom
- Tall Broom, Stick Broom, Plastic Broom
- Bucket Mop for Floor Cleaning (Spin Mop)