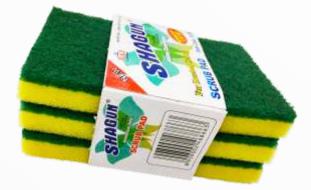

n Mop
- Wet Cotton Mop
- Body Loofah & Ribbon
- Grass Broom
- Tall Broom, Stick Broom, Plastic Broom
- Bucket Mop for Floor Cleaning (Spin Mop)

Our consistent and genuine efforts towards cleaning our customers households in the best way as resulted in a huge clientele which is growing everyday. We promise to keep delivering better and better products to your home shining.



### **Production & Packaging**



REGULAR



FINE



SR-15



■ STEEL SCRUBBERS

SHAGUN

SHAGU

CHA

MAGIC

SHA

SHAG

SHA

SHAGUN

SHAD

STD





BOSS



DIL SE



SGC



### SUMO





# STEEL SCRUBBERS





J-50

## STEEL SCRUBBERS



ECO



SP-PAD







### ■ SHAGUN BRITE SCRUB PAD



**S-M** 7.5X10 CM



**S-XL** 10X15 CM

## ■ SHAGUN BRITE SCRUB PAD



**SCRUB PAD 2 IN 1** 7.5X10X3 CM



3Pcs Set (7.5X10X3 CM)



SHAGUN®



SHAGUN













12 Pcs Calender