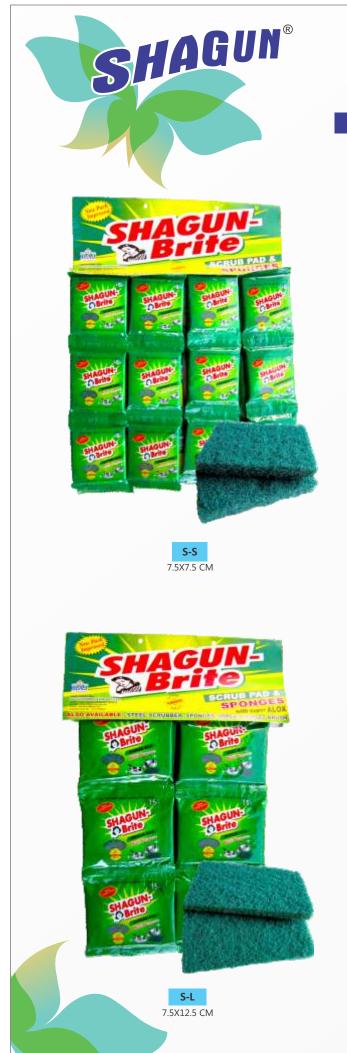

### ■ SHAGUN BRITE SCRUB PAD

**S-M** 7.5X10 CM

**S-XL** 10X15 CM

## ■ SHAGUN BRITE SCRUB PAD

**SCRUB PAD 2 IN 1** 7.5X10X3 CM

3Pcs Set (7.5X10X3 CM)

SHAGUN®

SHAGUN

12 Pcs Calender