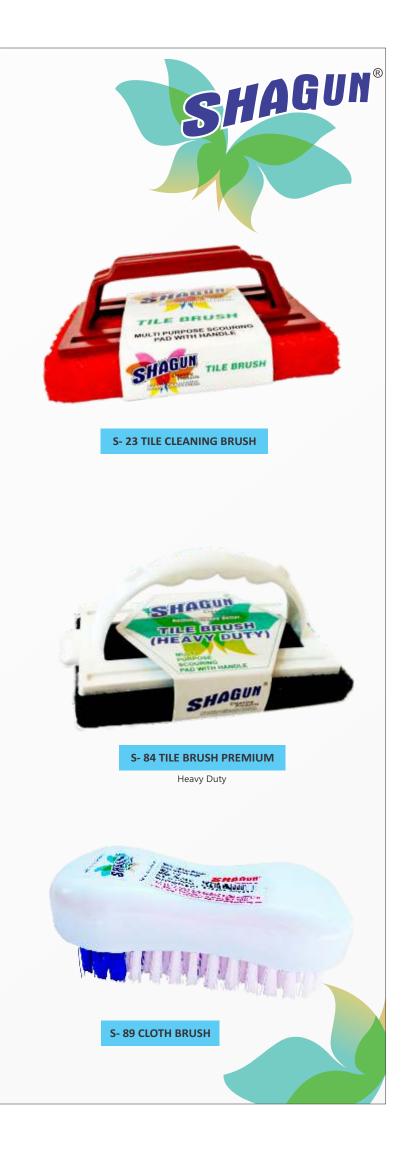

- Stainless Steel Scrubber
- Scrub Pad
- Fiber Scrubber (Foam Scrubber)
- Toilet Cleaning Brush
- Jala Brush (Cobwebs)
- Sink & Washbasin Brush
- Tile Cleaning Brush
- Bottle Cleaning Brush
- Cloth Washing Brush
- Floor Cleaning Cloth (Pocha)
- Fridge Bag
- Floor Wiper
- Glass Wiper