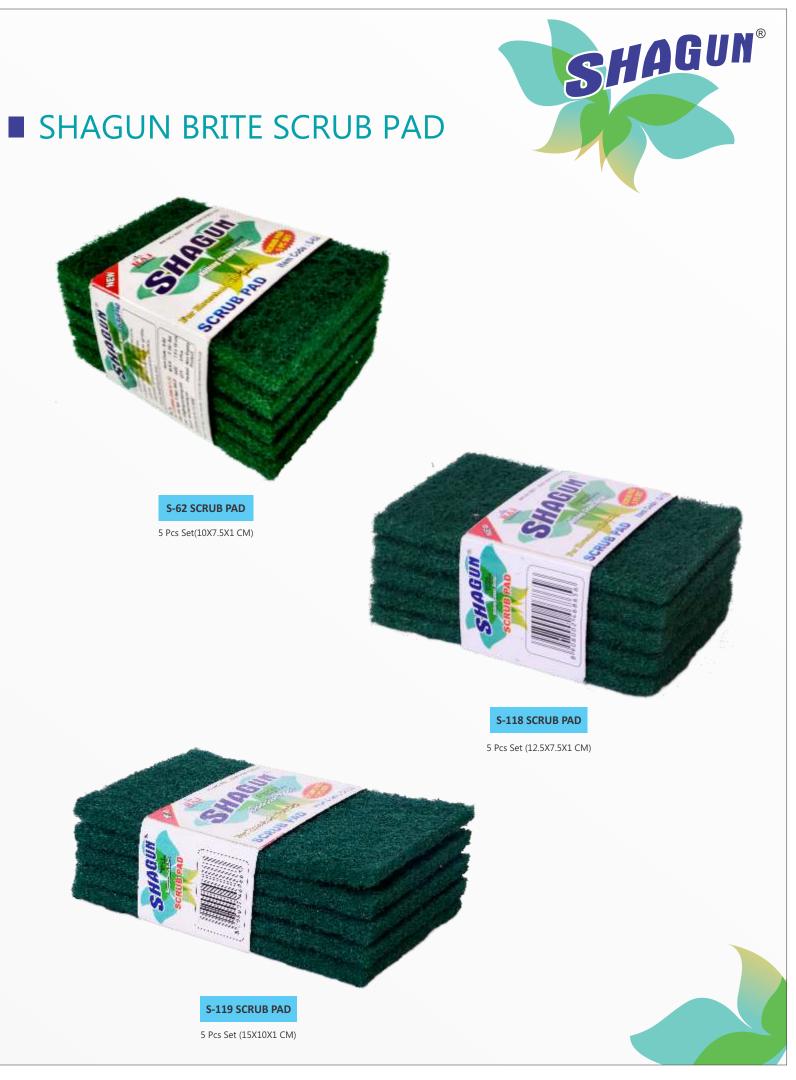

dy Loofah & Ribbon
- Grass Broom
- Tall Broom, Stick Broom, Plastic Broom
- Bucket Mop for Floor Cleaning (Spin Mop)

Our consistent and genuine efforts towards cleaning our customers households in the best way as resulted in a huge clientele which is growing everyday. We promise to keep delivering better and better products to your home shining.



### **Production & Packaging**



REGULAR



FINE



SR-15



■ STEEL SCRUBBERS

SHAGUN

SHAGU

CHA

MAGIC

SHA

SHAG

SHA

SHAGUN

SHAD

STD





BOSS



DIL SE



SGC



### SUMO





# STEEL SCRUBBERS





J-50

## STEEL SCRUBBERS



ECO



SP-PAD







### ■ SHAGUN BRITE SCRUB PAD



**S-M** 7.5X10 CM



**S-XL** 10X15 CM

## ■ SHAGUN BRITE SCRUB PAD



**SCRUB PAD 2 IN 1** 7.5X10X3 CM



3Pcs Set (7.5X10X3 CM)



SHAGUN®



SHAGUN













12 Pcs Calender