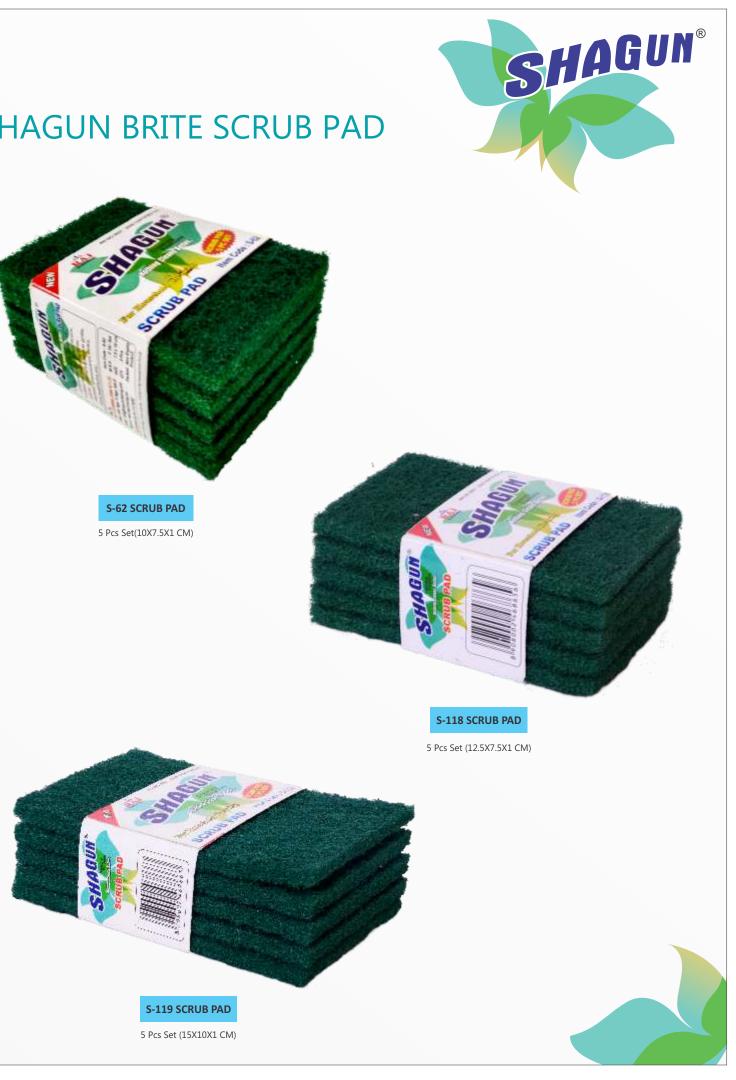

Body Loofah & Ribbon
- Grass Broom
- Tall Broom, Stick Broom, Plastic Broom
- Bucket Mop for Floor Cleaning (Spin Mop)

Our consistent and genuine efforts towards cleaning our customers households in the best way as resulted in a huge clientele which is growing everyday. We promise to keep delivering better and better products to your home shining.



### **Production & Packaging**



REGULAR



FINE



SR-15



■ STEEL SCRUBBERS

SHAGUN

SHAGU

CHA

MAGIC

SHA

SHAG

SHA

SHAGUN

SHAD

STD





BOSS



DIL SE



SGC



### SUMO





# STEEL SCRUBBERS





J-50

## STEEL SCRUBBERS



ECO



SP-PAD







### ■ SHAGUN BRITE SCRUB PAD



**S-M** 7.5X10 CM



**S-XL** 10X15 CM

## ■ SHAGUN BRITE SCRUB PAD



**SCRUB PAD 2 IN 1** 7.5X10X3 CM



3Pcs Set (7.5X10X3 CM)



SHAGUN®



SHAGUN













12 Pcs Calender