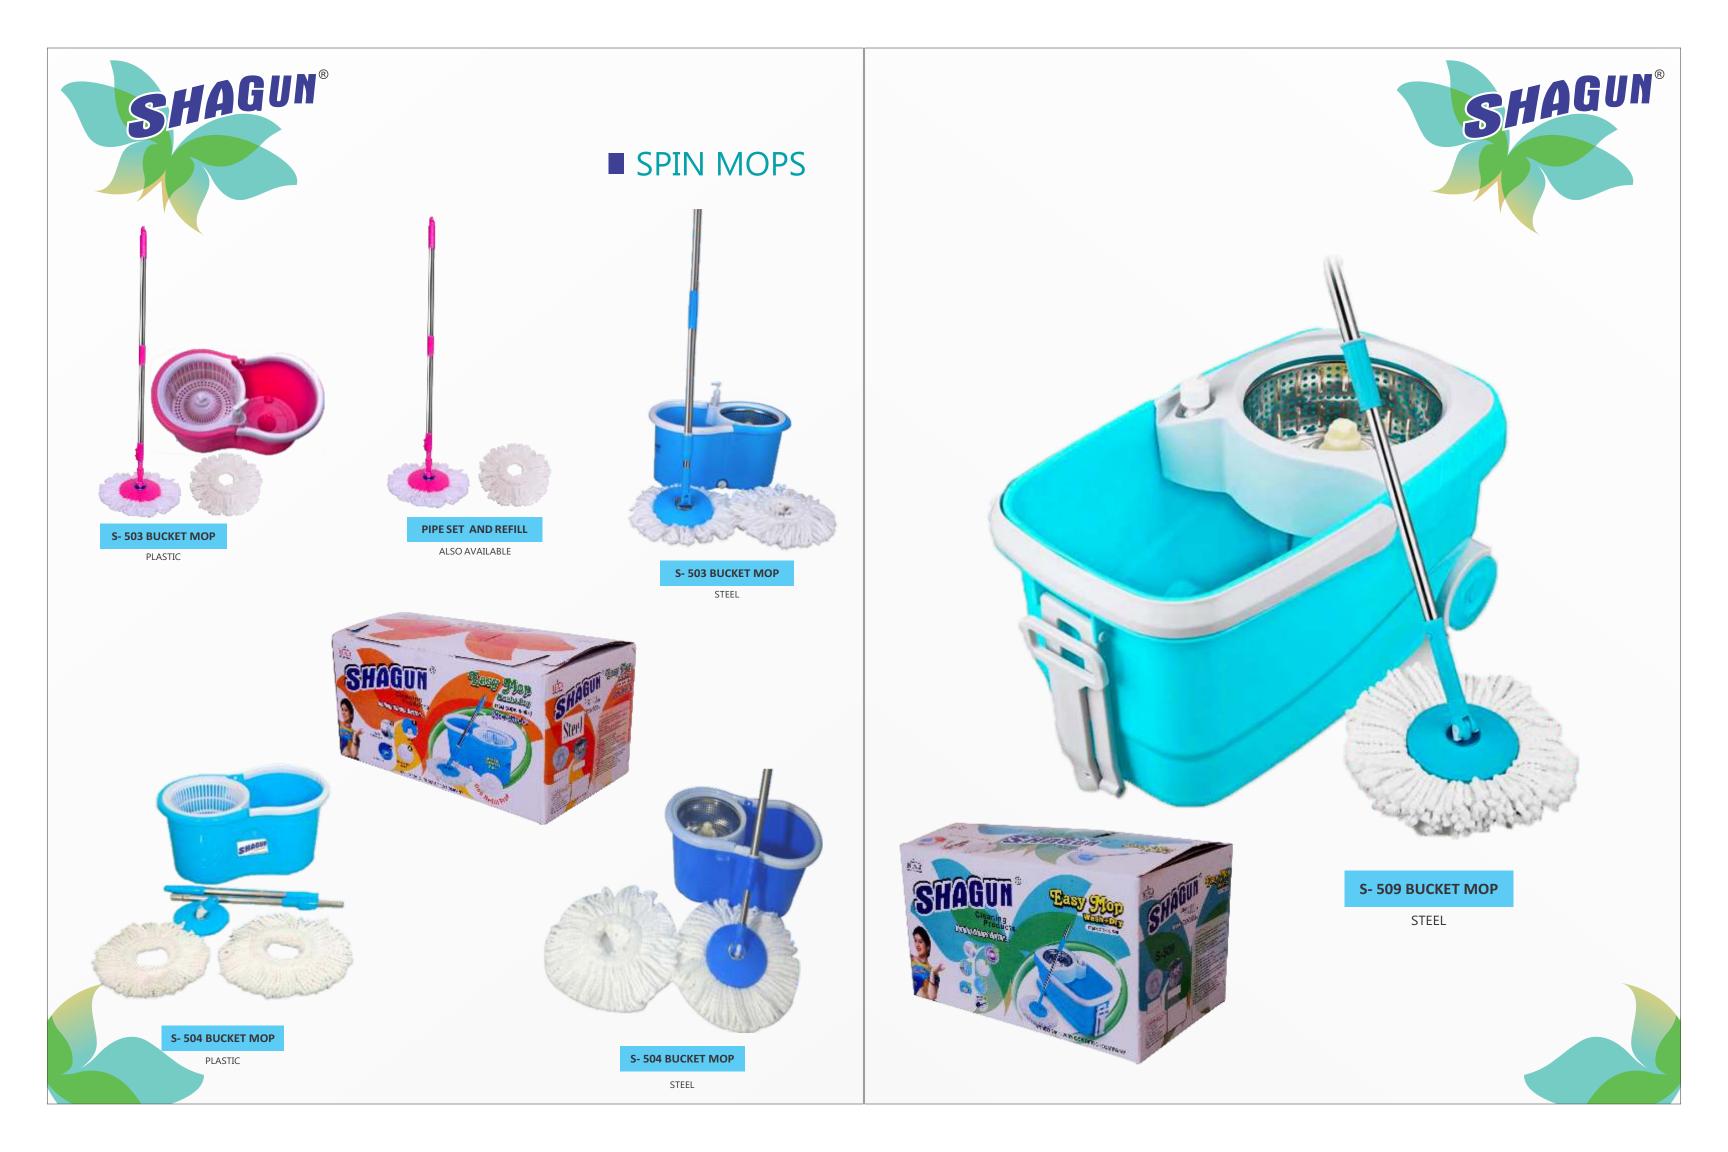

- Kitchen Dusters
- Car Duster
- Dry Cloth Rope
- Cellulose Sponge Cloths
- Toilet Plunger
- PVA Mop
- Dry Cotton Mop
- Wet Cotton Mop
- Body Loofah & Ribbon
- Grass Broom
- Tall Broom, Stick Broom, Plastic Broom
- Bucket Mop for Floor Cleaning (Spin Mop)