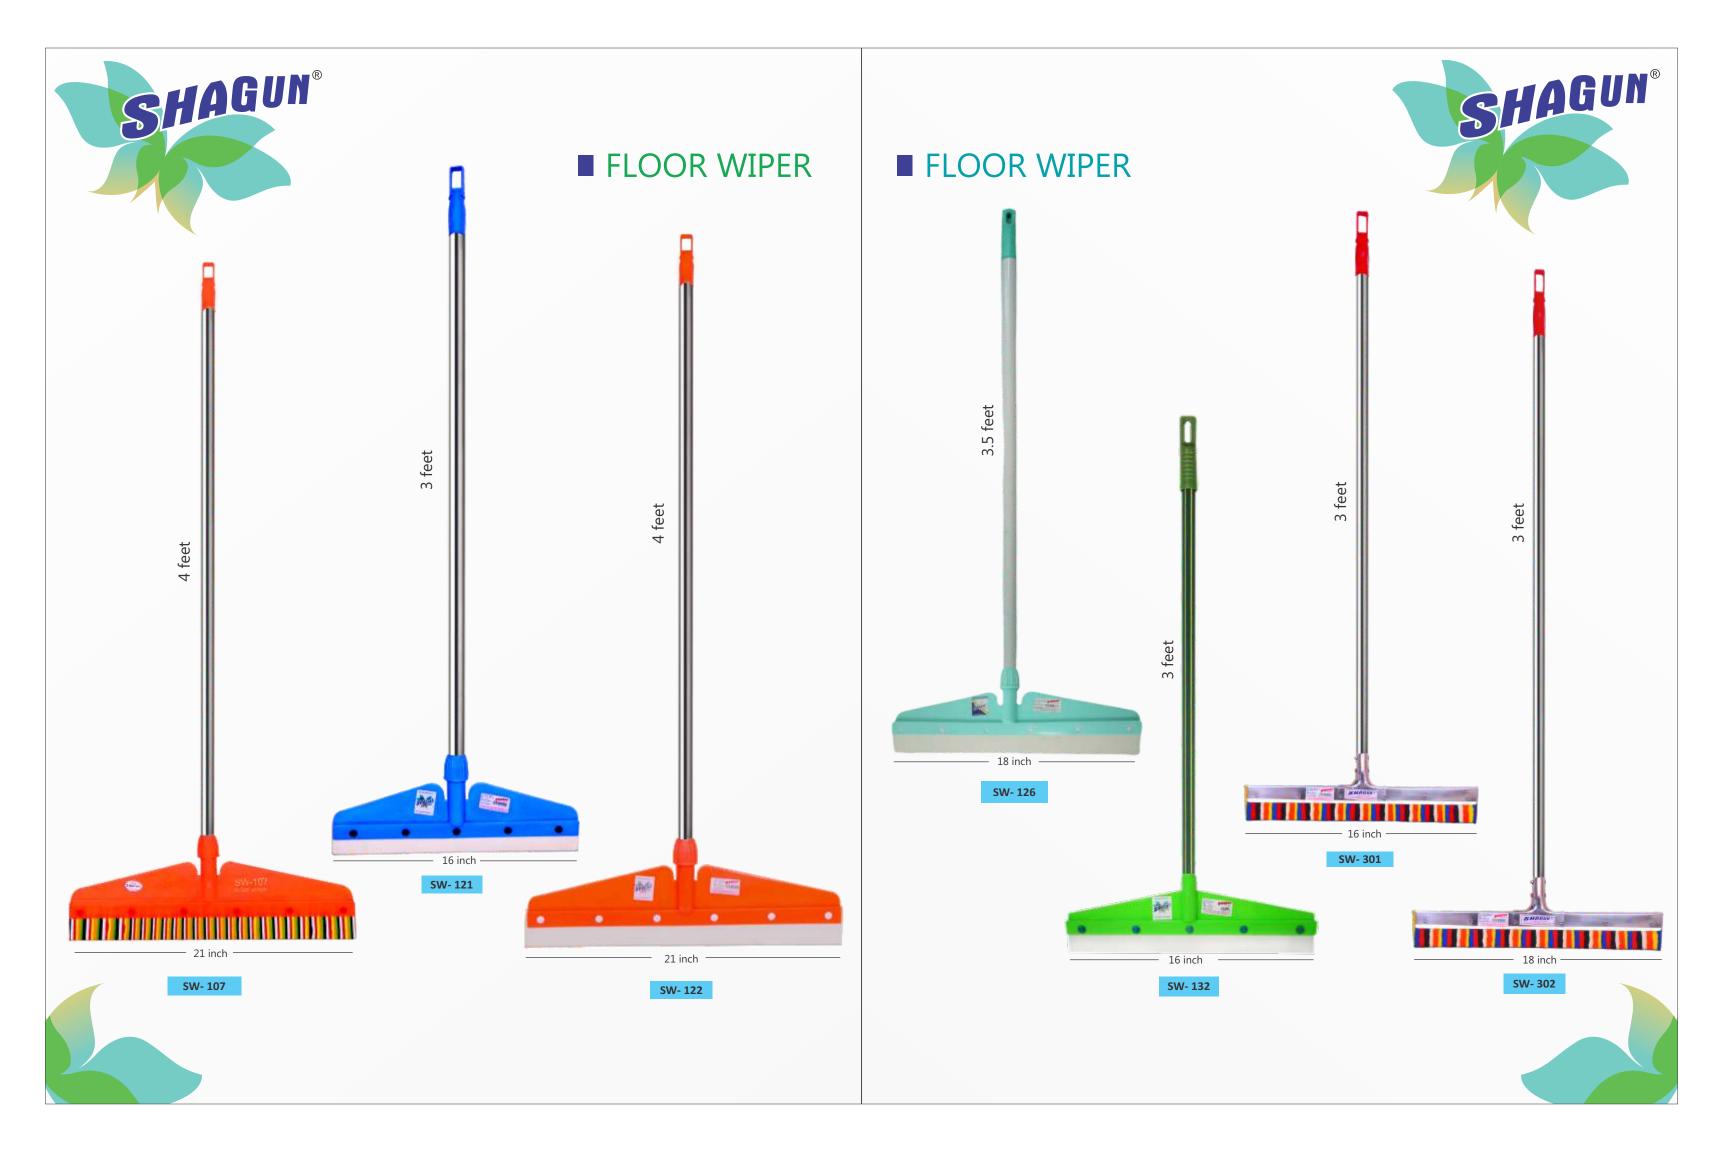

- Stainless Steel Scrubber
- Scrub Pad
- Fiber Scrubber (Foam Scrubber)
- Toilet Cleaning Brush
- Jala Brush (Cobwebs)
- Sink & Washbasin Brush
- Tile Cleaning Brush
- Bottle Cleaning Brush
- Cloth Washing Brush
- Floor Cleaning Cloth (Pocha)
- Fridge Bag
- Floor Wiper
- Glass Wiper