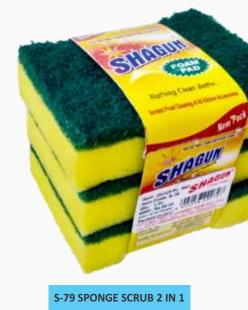

## ■ SHAGUN BRITE SCRUB PAD

**SCRUB PAD 2 IN 1** 7.5X10X3 CM

3Pcs Set (7.5X10X3 CM)

SHAGUN®

SHAGUN

12 Pcs Calender