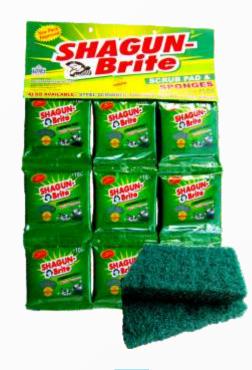

### ■ SHAGUN BRITE SCRUB PAD

**S-M** 7.5X10 CM

**S-XL** 10X15 CM

## ■ SHAGUN BRITE SCRUB PAD

**SCRUB PAD 2 IN 1** 7.5X10X3 CM

3Pcs Set (7.5X10X3 CM)

SHAGUN®

SHAGUN

12 Pcs Calender