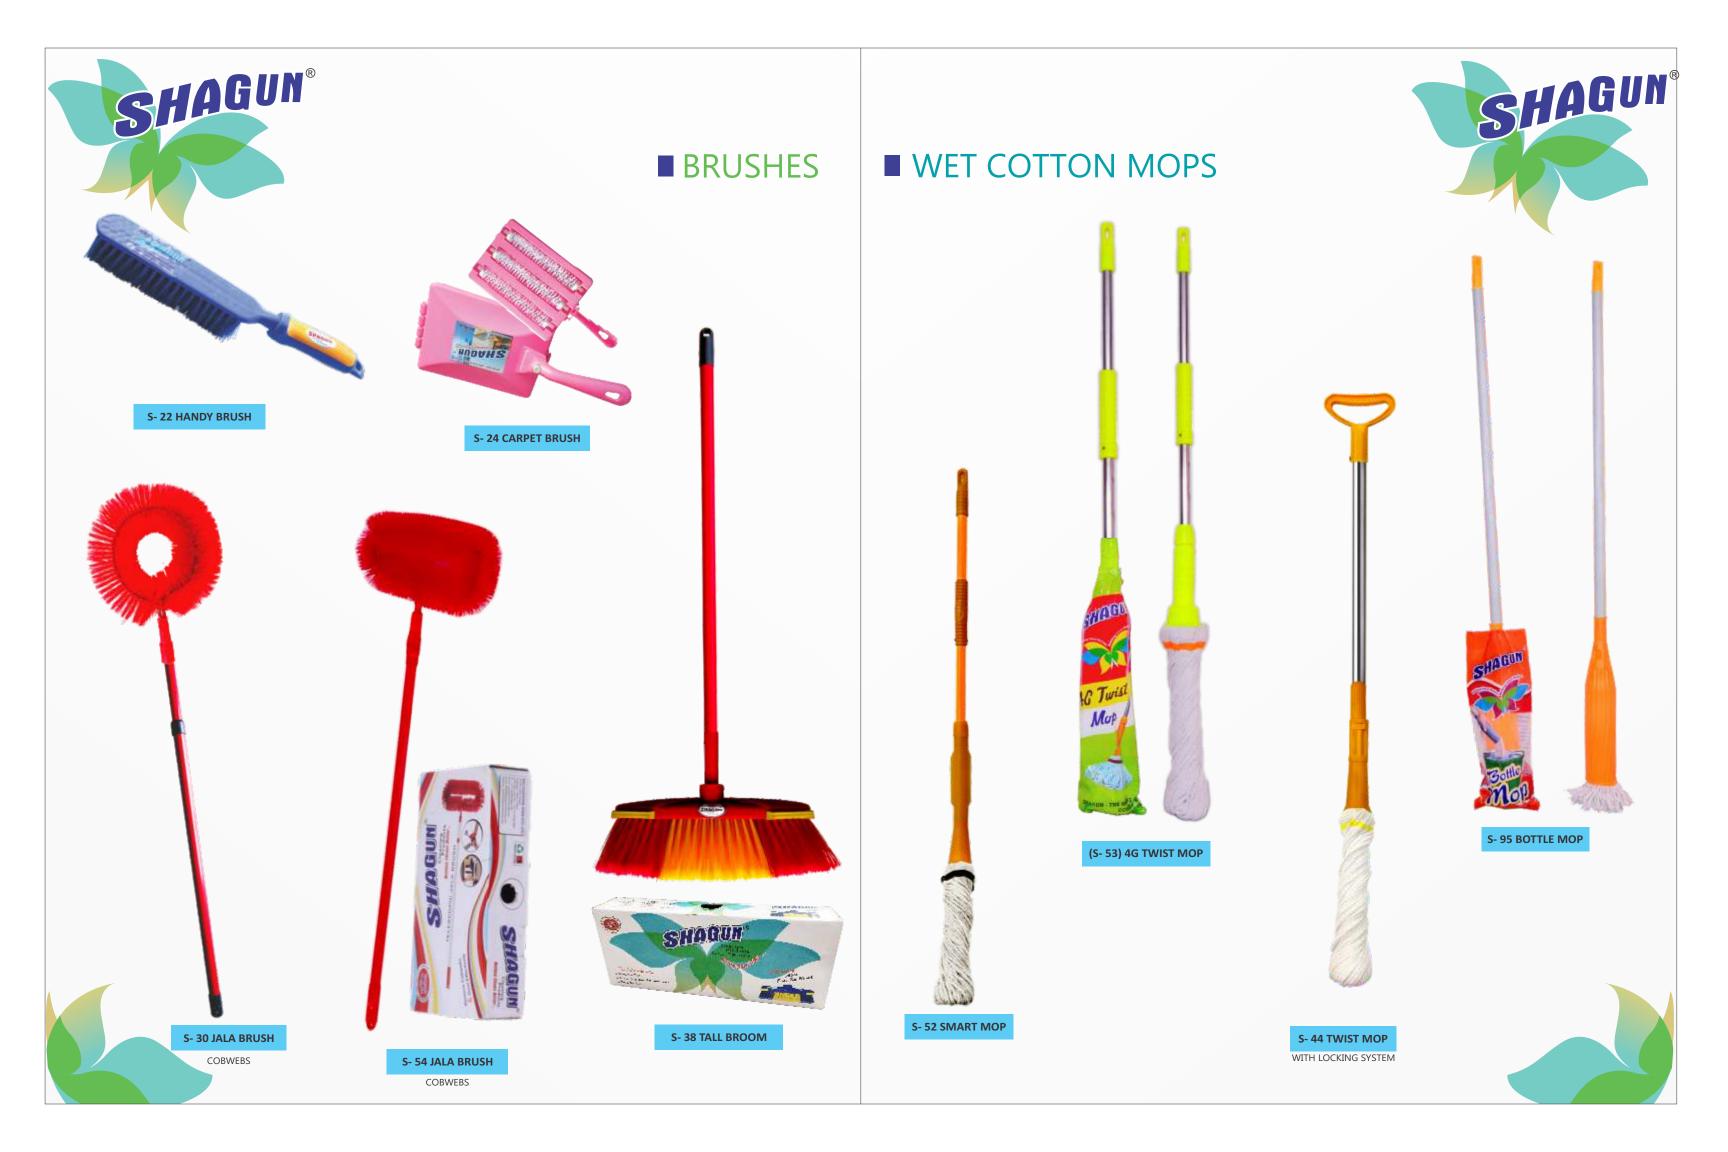

- Stainless Steel Scrubber
- Scrub Pad
- Fiber Scrubber (Foam Scrubber)
- Toilet Cleaning Brush
- Jala Brush (Cobwebs)
- Sink & Washbasin Brush
- Tile Cleaning Brush
- Bottle Cleaning Brush
- Cloth Washing Brush
- Floor Cleaning Cloth (Pocha)
- Fridge Bag
- Floor Wiper
- Glass Wiper

- Kitchen Dusters
- Car Duster
- Dry Cloth Rope
- Cellulose Sponge Cloths
- Toilet Plunger
- PVA Mop
- Dry Cotton Mop
- Wet Cotton Mop
- Body Loofah & Ribbon
- Grass Broom
- Tall Broom, Stick Broom, Plastic Broom
- Bucket Mop for Floor Cleaning (Spin Mop)