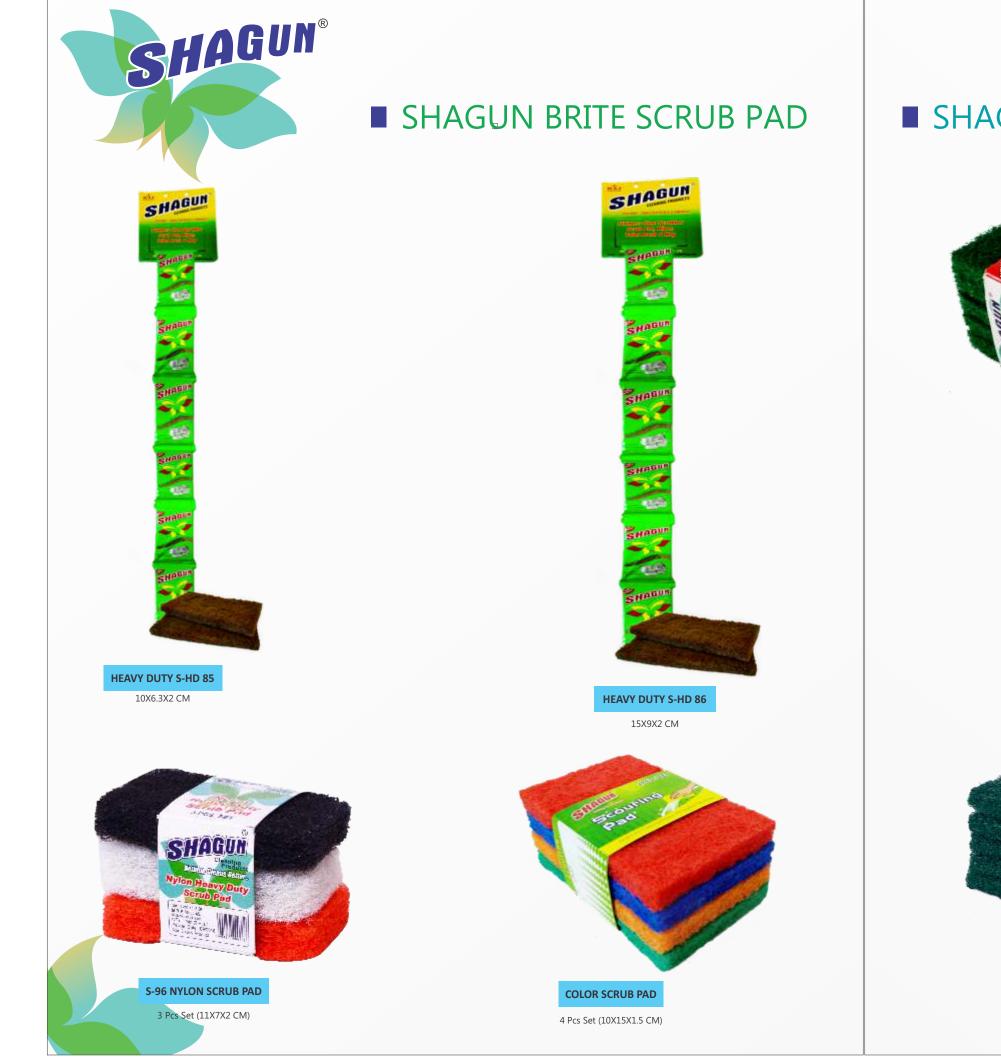

- Body Loofah & Ribbon
- Grass Broom
- Tall Broom, Stick Broom, Plastic Broom
- Bucket Mop for Floor Cleaning (Spin Mop)

Our consistent and genuine efforts towards cleaning our customers households in the best way as resulted in a huge clientele which is growing everyday. We promise to keep delivering better and better products to your home shining.



### **Production & Packaging**



REGULAR



FINE



SR-15



■ STEEL SCRUBBERS

SHAGUN

SHAGU

CHA

MAGIC

SHA

SHAG

SHA

SHAGUN

SHAD

STD





BOSS



DIL SE



SGC



### SUMO





# STEEL SCRUBBERS





J-50

## STEEL SCRUBBERS



ECO



SP-PAD







### ■ SHAGUN BRITE SCRUB PAD



**S-M** 7.5X10 CM



**S-XL** 10X15 CM

## ■ SHAGUN BRITE SCRUB PAD



**SCRUB PAD 2 IN 1** 7.5X10X3 CM



3Pcs Set (7.5X10X3 CM)



SHAGUN®



SHAGUN













12 Pcs Calender