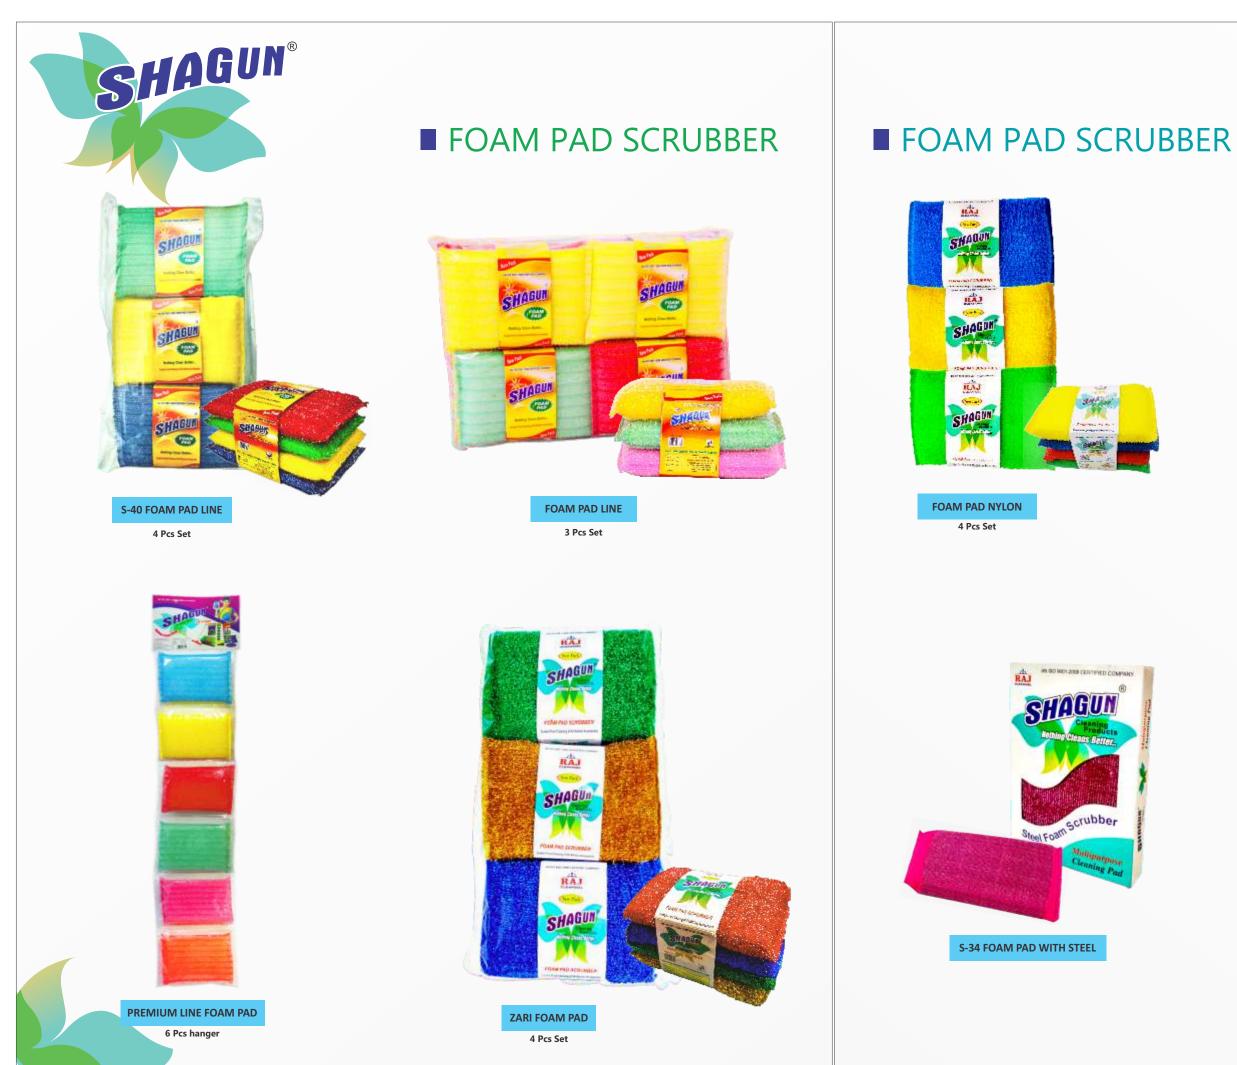

Loofah & Ribbon
- Grass Broom
- Tall Broom, Stick Broom, Plastic Broom
- Bucket Mop for Floor Cleaning (Spin Mop)

Our consistent and genuine efforts towards cleaning our customers households in the best way as resulted in a huge clientele which is growing everyday. We promise to keep delivering better and better products to your home shining.



### **Production & Packaging**



REGULAR



FINE



SR-15



■ STEEL SCRUBBERS

SHAGUN

SHAGU

CHA

MAGIC

SHA

SHAG

SHA

SHAGUN

SHAD

STD





BOSS



DIL SE



SGC



### SUMO





# STEEL SCRUBBERS





J-50

## STEEL SCRUBBERS



ECO



SP-PAD







### ■ SHAGUN BRITE SCRUB PAD



**S-M** 7.5X10 CM



**S-XL** 10X15 CM

## ■ SHAGUN BRITE SCRUB PAD



**SCRUB PAD 2 IN 1** 7.5X10X3 CM



3Pcs Set (7.5X10X3 CM)



SHAGUN®



SHAGUN













12 Pcs Calender