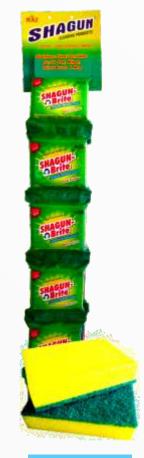

### ■ SHAGUN BRITE SCRUB PAD

**S-M** 7.5X10 CM

**S-XL** 10X15 CM

## ■ SHAGUN BRITE SCRUB PAD

**SCRUB PAD 2 IN 1** 7.5X10X3 CM

3Pcs Set (7.5X10X3 CM)

SHAGUN®

SHAGUN

12 Pcs Calender