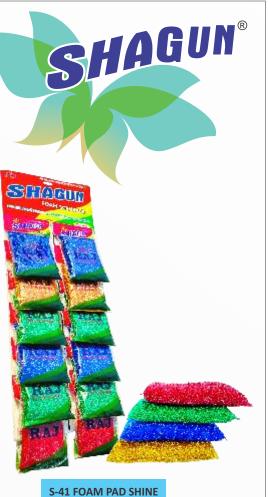

- Stainless Steel Scrubber
- Scrub Pad
- Fiber Scrubber (Foam Scrubber)
- Toilet Cleaning Brush
- Jala Brush (Cobwebs)
- Sink & Washbasin Brush
- Tile Cleaning Brush
- Bottle Cleaning Brush
- Cloth Washing Brush
- Floor Cleaning Cloth (Pocha)
- Fridge Bag
- Floor Wiper
- Glass Wiper

- Kitchen Dusters
- Car Duster
- Dry Cloth Rope
- Cellulose Sponge Cloths
- Toilet Plunger
- PVA Mop
- Dry Cotton Mop
- Wet Cotton Mop
- Body Loofah & Ribbon
- Grass Broom
- Tall Broom, Stick Broom, Plastic Broom
- Bucket Mop for Floor Cleaning (Spin Mop)