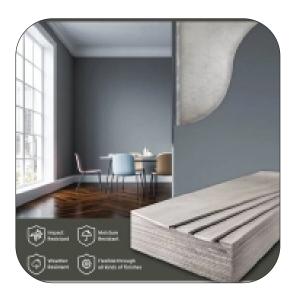

All the offered Boards and Panels of our company are made using Hatchek process enabled with HPSC (High Pressure Steam Curing) technology, which offers them features such as fire-resistant, moisture-resistant and termite-resistance. The materials we use have competitive edge to other wood based alternatives. We make use of eco-friendly materials that make our boards and panels find their use for numerous ceilings, walls, facades, claddings, wall partitions, pre-fab structures, drywalls, interior and exterior wall linings and mezzanine floors.