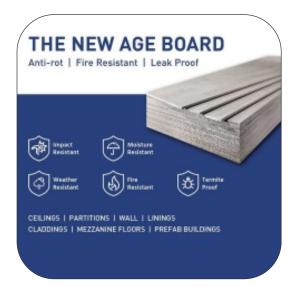

All the offered Boards and Panels of our company are made using Hatchek process enabled with HPSC (High Pressure Steam Curing) technology, which offers them features such as fire-resistant, moisture-resistant and termite-resistance. The materials we use have competitive edge to other wood based alternatives. We make use of eco-friendly materials that make our boards and panels find their use for numerous ceilings, walls, facades, claddings, wall partitions, pre-fab structures, drywalls, interior and exterior wall linings and mezzanine floors.

## **Our Products**

**Everest Fibre Cement Board** 

**Everest Heavy Duty Board** 

**Everest Artestone Cement Stone Cladding** 

**Everest Rapicon Wall Panel** 