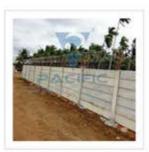

2100mm X 300mm X 50mm Precast Compound Wall, 3350mm Length X 2440mm width X 75mm Precast Single Panel Boundary Wall, 50 mm Precast Security Fence Wall, 50 mm Precast Security Wall, 50 mm RCC Boundary Wall, 50 mm RCC Compound Wall, 50 mm Readymade Boundary Wall, 50mm Concrete Security Wall, 75 mm Precast Heavy Duty Boundary Wall, 75 mm Precast Single Panel Boundary Wall, 75mm Thickness Single Panel Heavy Duty Boundary Wall, BW-02 RCC Precast Boundary Wall, Concrete Compound Wall, Easily Assembled Precast Boundary Wall, Easily Assembled Precast Prestressed Boundary Wall, etc.