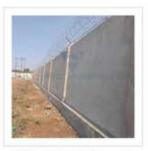

2100mm X 300mm X 50mm Precast Compound Wall, 3350mm Length X 2440mm width X 75mm Precast Single Panel Boundary Wall, 50 mm Precast Security Fence Wall, 50 mm Precast Security Wall, 50 mm RCC Boundary Wall, 50 mm RCC Compound Wall, 50 mm Readymade Boundary Wall, 50mm Concrete Security Wall, 75 mm Precast Heavy Duty Boundary Wall, 75 mm Precast Single Panel Boundary Wall, 75mm Thickness Single Panel Heavy Duty Boundary Wall, BW-02 RCC Precast Boundary Wall, Concrete Compound Wall, Easily Assembled Precast Boundary Wall, Easily Assembled Precast Prestressed Boundary Wall, etc.