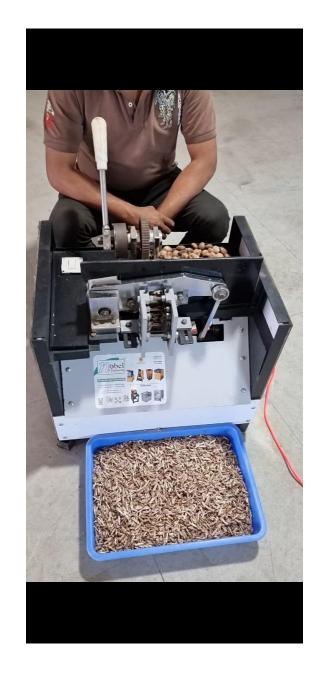

MANUAL SUPPARI CHIPPS CUTING MACHINE

## Betel Nut Cutting Machine Rs - 20000

Machine Video Link - <a href="https://www.youtube.com/watch?v=KdOGImQyjQ4">https://www.youtube.com/watch?v=KdOGImQyjQ4</a>

- •Type of Gearbox / Slide
- •Cutting Type Chips Cutting , and Mava Cutting,
- •Mamari Cutting
- •Capacity 10-15 Kg per hour
- •Operation Mode Semi Automatic
- •Electricity Connection Single Phases
- •Body Finish Yellow, Black
- •Motor Power 0.5Hp
- •Cutting Method Blade
- •Dimension 32\*21\*21
- •Blade Size 4mm, 50mm, 225mm
- •Max Cutting Length 100mm
- •Max Cutting Thickness 0.2 to 5 mm
- •Material SGI, MS and CI