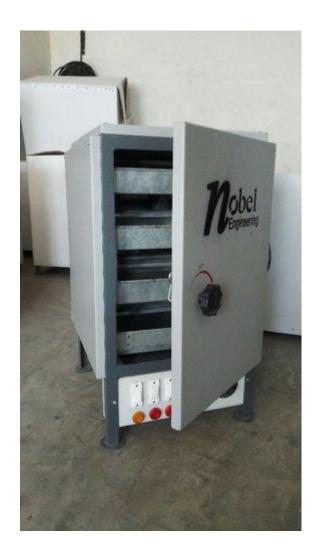

**SUPPARI TRAY DRYER (SUPPARI OVEN)** 

#### Supari Tray Dryer ( 2 Tray Oven) Rs - 12000

- •Capacity Per Tray 2.5 KG
- •Material MS
- •Power Source Electric
- •Max Temperature 200 Degree
- •Number of Tray 2
- •Voltage 230V
- •Frequency 56-60Hz
- •Control Automatic
- •Power 1000W
- •Heater Warranty 6 Month
- •Tray Size 12\*12
- •Controller Manual
- •Sheet Thickness 1.5mm
- •Dimension 16\*19\*17
- •Usage Ideal For all kind of Nut Dryer, Plastic Dots Dryer, Siramic and Other Application

## Supari Tray Dryer ( 3 Tray Oven) Rs - 19000

- •Capacity Per Tray 2.5 KG
- •Material MS
- •Power Source Electric
- •Max Temperature 200 Degree
- •Number of Tray 3
- •Voltage 230V
- •Frequency 56-60Hz
- •Control Automatic
- •Power 1500W
- •Motor Power 0.25 HP
- •Motor Warranty 1 Year
- •Heater Warranty 6 Month
- •Tray Size 12\*12
- •Controller Manual
- •Sheet Thickness 1.5mm
- •Dimension 16\*26\*23
- •Usage Ideal For all kind of Nut Dryer, Plastic Dots Dryer, Siramic and Other Application

#### Supari Tray Dryer (4 Tray Oven) Rs - 22500

- •Capacity Per Tray 2.5Kg
- •Material MS
- •Power Source Electric
- •Max Temperature 150 Degree
- •Number of Tray 4
- •Voltage 230V
- •Frequency 56-60Hz
- •Control Automatic
- •Power 2000W
- •Motor Power 0.25Hp
- •Motor Warranty 1 Year
- •Heater Warranty 6 Month
- •Tray Size 12\*12
- •Controller Manual
- •Sheet Thickness 1.5mm
- •Dimension 16\*26\*27
- •Usage Ideal For all kind of Nut Dryer, Plastic Dots Dryer, Siramic and Other Application

## Supari Tray Dryer (6 Tray Oven) Rs - 40000

- •Capacity Per Tray 2.5 KG
- •Material MS
- •Power Source Electric
- •Max Temperature 200 Degree
- •Number of Tray 6
- •Voltage 230V
- •Frequency 56-60Hz
- •Control Automatic
- •Power 2400W
- •Motor Power 0.5 HP
- •Motor Warranty 1 Year
- •Heater Warranty 6 Month
- •Tray Size 16\*18
- •Controller Manual
- •Sheet Thickness 1.5mm
- •Dimension 26\*28\*40
- •Usage Ideal For all kind of Nut Dryer, Plastic Dots Dryer, Ceramic and Other Application

## Supari Tray Dryer (10 Tray Oven) Rs - 56000

- •Capacity Per Tray 2.5 KG
- •Material MS
- •Power Source Electric
- •Max Temperature 200 Degree
- •Number of Tray 10
- •Voltage 230V
- •Frequency 56-60Hz
- •Control Automatic
- •Power 2800W
- •Motor Power 0.5 HP
- •Motor Warranty 1 Year
- •Heater Warranty 6 Month
- •Tray Size 16\*18
- •Controller Manual
- •Sheet Thickness 1.5mm
- •Dimension 28\*26\*48
- •Usage Ideal For all kind of Nut Dryer, Plastic Dots Dryer, Ceramic and Other Application