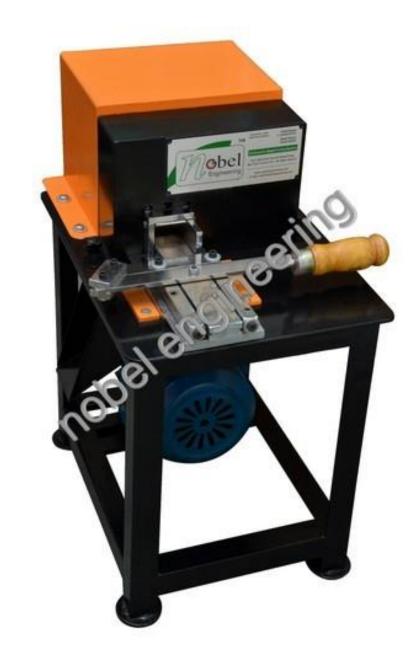

MANUAL SUPPARI CHIPPS CUTING MACHINE

## Betel Nut Cutting Machine Rs - 20000

Machine Video Link - <a href="https://www.youtube.com/watch?v=KdOGImQyjQ4">https://www.youtube.com/watch?v=KdOGImQyjQ4</a>

- •Type of Gearbox / Slide
- •Cutting Type Chips Cutting , and Mava Cutting,
- •Mamari Cutting
- •Capacity 10-15 Kg per hour
- •Operation Mode Semi Automatic
- •Electricity Connection Single Phases
- •Body Finish Yellow, Black
- •Motor Power 0.5Hp
- •Cutting Method Blade
- •Dimension 32\*21\*21
- •Blade Size 4mm, 50mm, 225mm
- •Max Cutting Length 100mm
- •Max Cutting Thickness 0.2 to 5 mm
- •Material SGI, MS and CI