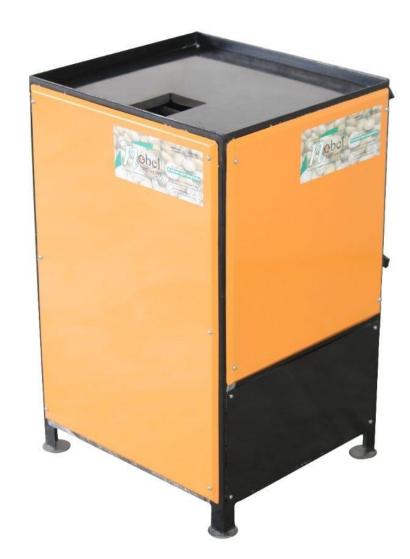

**AUTOMATIC MULTIPLE SUPPARI CUTTING MACHINE** 

#### Mini Multi Supari Cutting Machine (Without Heater) Rs - 52000

- •Machine Video Link https://www.youtube.com/shorts/xdb VYjE4-rA
- •Type of Gearbox / Slide
- •Cutting Type Chips Cutting, 2Patti Cutting, 3 Patti Cutting Mava Cutting, Mamari Cutting Grader
- •Capacity 15-20 Kg per hour
- •Operation Mode Automatic
- •Electricity Connection Single Phases
- •Body Finish Yellow, Black
- •Motor Power 0.5Hp
- •Blade Size 3.5\*50\*175
- •Dimension 16\*18\*30
- •Max Cutting Length 75mm
- •Max Cutting Thickness 1mm 5mm
- •Material GI, MS and CI