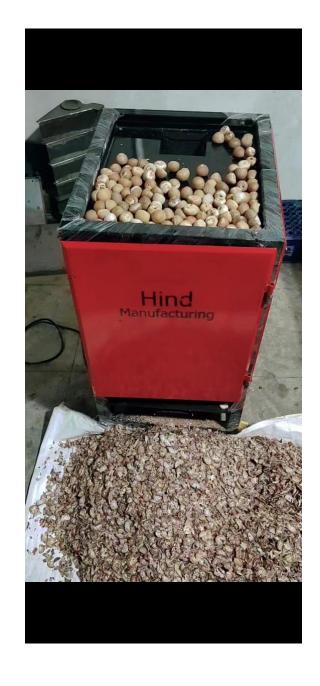

## Automatic Supari Cutting Grader Machine & Supari Cleaning Machine Rs - 35000

- •Machine Video Link https://www.youtube.com/watch?v=2 kyNceAl8N8
- •Type of Gearbox / Slide
- •Cutting Type Chips Cutting, 2Patti Cutting, 3 Patti Cutting Mava Cutting, Mamari Cutting Grader
- •Capacity 150-200Kg per hour
- •Operation Mode Automatic
- •Electricity Connection Single Phases
- •Body Finish Yellow, Black
- •Motor Power 0.5Hp
- •Jali Size 18\*36
- •Punching Hole Size 2mm, 12mm
- •Dimension 23\*48\*45
- •Material GI, MS and CI