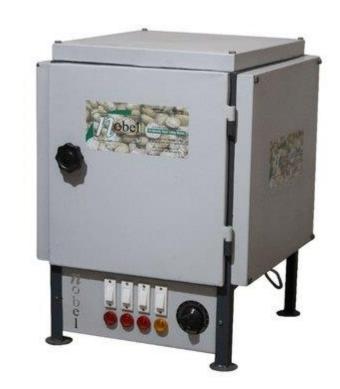

## Supari Tray Dryer (6 Tray Oven) Rs - 40000

- •Capacity Per Tray 2.5 KG
- •Material MS
- •Power Source Electric
- •Max Temperature 200 Degree
- •Number of Tray 6
- •Voltage 230V
- •Frequency 56-60Hz
- •Control Automatic
- •Power 2400W
- •Motor Power 0.5 HP
- •Motor Warranty 1 Year
- •Heater Warranty 6 Month
- •Tray Size 16\*18
- •Controller Manual
- •Sheet Thickness 1.5mm
- •Dimension 26\*28\*40
- •Usage Ideal For all kind of Nut Dryer, Plastic Dots Dryer, Ceramic and Other Application

## Supari Tray Dryer (10 Tray Oven) Rs - 56000

- •Capacity Per Tray 2.5 KG
- •Material MS
- •Power Source Electric
- •Max Temperature 200 Degree
- •Number of Tray 10
- •Voltage 230V
- •Frequency 56-60Hz
- •Control Automatic
- •Power 2800W
- •Motor Power 0.5 HP
- •Motor Warranty 1 Year
- •Heater Warranty 6 Month
- •Tray Size 16\*18
- •Controller Manual
- •Sheet Thickness 1.5mm
- •Dimension 28\*26\*48
- •Usage Ideal For all kind of Nut Dryer, Plastic Dots Dryer, Ceramic and Other Application