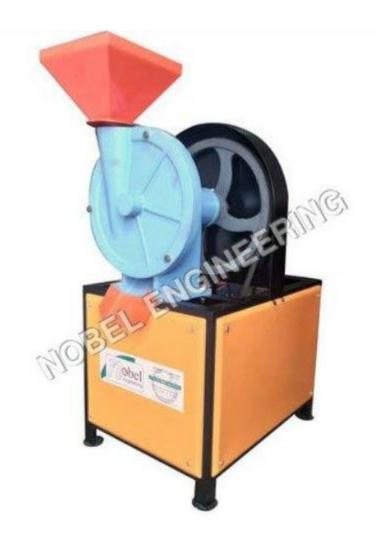

MANUAL SUPPARI CHIPPS CUTING MACHINE

## Betel Nut Cutting Machine Rs - 20000

Machine Video Link - <a href="https://www.youtube.com/watch?v=KdOGImQyjQ4">https://www.youtube.com/watch?v=KdOGImQyjQ4</a>

- •Type of Gearbox / Slide
- •Cutting Type Chips Cutting , and Mava Cutting,
- •Mamari Cutting
- •Capacity 10-15 Kg per hour
- •Operation Mode Semi Automatic
- •Electricity Connection Single Phases
- •Body Finish Yellow, Black
- •Motor Power 0.5Hp
- •Cutting Method Blade
- •Dimension 32\*21\*21
- •Blade Size 4mm, 50mm, 225mm
- •Max Cutting Length 100mm
- •Max Cutting Thickness 0.2 to 5 mm
- •Material SGI, MS and CI

## Heavy Duty Supari Cutting Machine (Multiply Cutting) Rs - 58000

Machine Video Link https://www.youtube.com/watch?v=vjzOjo hTRe4

- •Type of Gearbox / Slide
- •Cutting Type Chips Cutting, 2Patti Cutting, 3 Patti Cutting and Mava Cutting,
- •Mamari Cutting
- •Capacity 20-25 Kg per hour
- •Operation Mode Semi Automatic
- •Electricity Connection Single Phases
- •Body Finish Yellow, Black
- •Motor Power 0.5Hp
- •Cutting Method Blade
- •Dimension 32\*21\*21
- •Blade Size 4mm, 50mm, 225mm
- •Max Cutting Length 100mm
- •Max Cutting Thickness 0.2 to 5 mm
- •Material SGI, MS and CI

#### Heavy Duty Multi Cutting Machine Rs - 62000

- •Machine Video Link https://www.youtube.com/watch?v=vj zOjohTRe4&t=12s
- •Type of Gearbox / Slide
- •Cutting Type Chips Cutting, 2Patti Cutting, 3 Patti Cutting, Mava Cutting, Mamari Cutting
- •Capacity 20-25 Kg per hour
- •Operation Mode Manual
- •Electricity Connection Single Phases
- •Body Finish Yellow, Black
- •Motor Power 0.5Hp
- •Cutting Method Blade
- •Dimension 32\*21\*21
- •Blade Size 4mm, 50mm, 225mm
- •Max Cutting Length 100mm
- •Max Cutting Thickness 0.2 to 5 mm
- •Material SGI, MS and CI