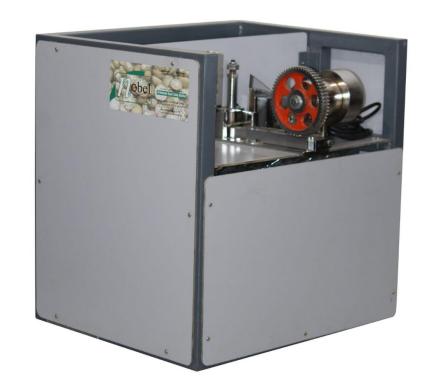

MANUAL SUPPARI CHIPPS CUTING MACHINE

## Betel Nut Cutting Machine Rs - 20000

Machine Video Link - <a href="https://www.youtube.com/watch?v=KdOGImQyjQ4">https://www.youtube.com/watch?v=KdOGImQyjQ4</a>

- •Type of Gearbox / Slide
- •Cutting Type Chips Cutting , and Mava Cutting,
- •Mamari Cutting
- •Capacity 10-15 Kg per hour
- •Operation Mode Semi Automatic
- •Electricity Connection Single Phases
- •Body Finish Yellow, Black
- •Motor Power 0.5Hp
- •Cutting Method Blade
- •Dimension 32\*21\*21
- •Blade Size 4mm, 50mm, 225mm
- •Max Cutting Length 100mm
- •Max Cutting Thickness 0.2 to 5 mm
- •Material SGI, MS and CI