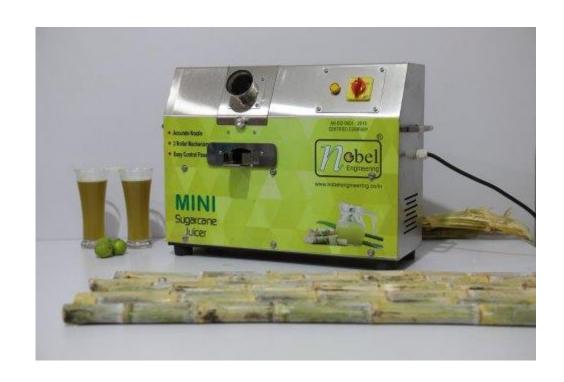

#### Mini Sugarcane Juice Machine Rs - 49000

Automation Grade – Automatic

Motor Rating – 1440RPM

Material – SS

Number of Roller – 3

Capacity – 250-300 Glass per Hour

Dimension - 7\*15\*18

Weight – 50Kg

Voltage – 20-240 V

Phase – Single Phase

Roller Length – 65mm\*100mm

Crushing Capacity – 80-145KG per Hour