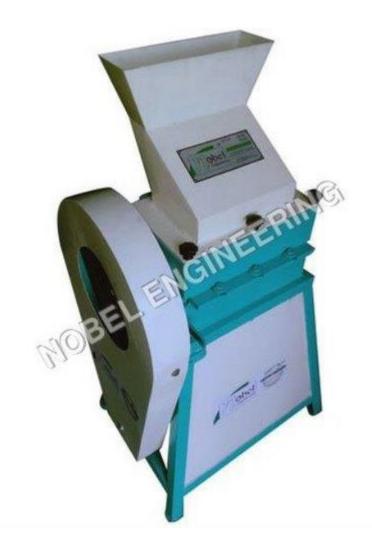

## Supari Pulverize Machine (4 HP Model) Rs – 20000

Capacity – 80-100Kg Per Hour

Operation Mode – Automatic

Electricity Connection – Single Phase

Motor Power – 0.5Hp

Material – SS

Speed – 1440RPM

Frequency – 50Hz

Cutting Chamber – SS Biter

Weight – 50Kg

Dimension – 27\*35\*15