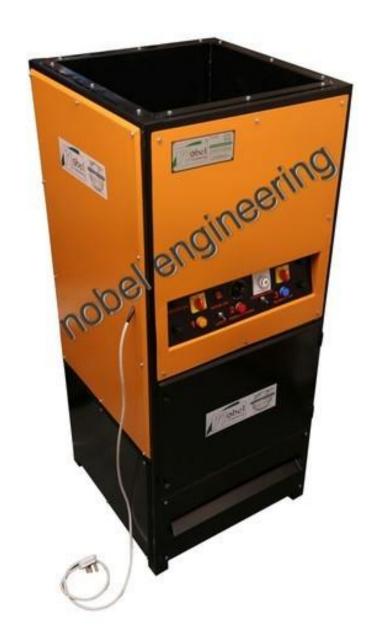

## Supari Pulverize Machine (4 HP Model) Rs – 20000

Capacity – 80-100Kg Per Hour

Operation Mode – Automatic

Electricity Connection – Single Phase

Motor Power – 0.5Hp

Material – SS

Speed – 1440RPM

Frequency – 50Hz