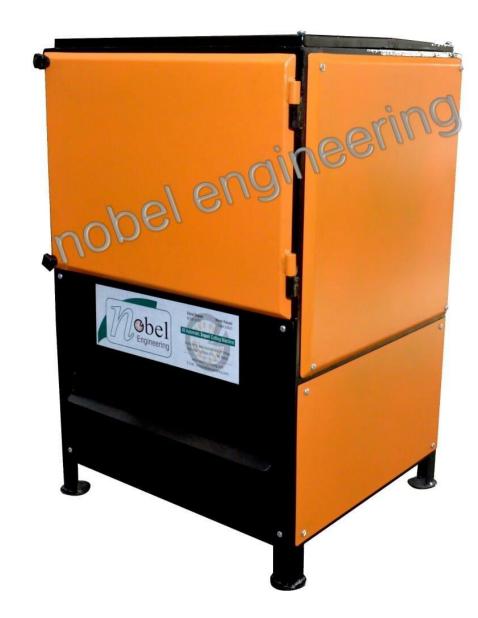

MANUAL SUPPARI CHIPPS CUTING MACHINE

## Betel Nut Cutting Machine Rs - 20000

Machine Video Link - <a href="https://www.youtube.com/watch?v=KdOGImQyjQ4">https://www.youtube.com/watch?v=KdOGImQyjQ4</a>

- •Type of Gearbox / Slide
- •Cutting Type Chips Cutting , and Mava Cutting,
- •Mamari Cutting
- •Capacity 10-15 Kg per hour
- •Operation Mode Semi Automatic
- •Electricity Connection Single Phases
- •Body Finish Yellow, Black
- •Motor Power 0.5Hp
- •Cutting Method Blade
- •Dimension 32\*21\*21
- •Blade Size 4mm, 50mm, 225mm
- •Max Cutting Length 100mm
- •Max Cutting Thickness 0.2 to 5 mm
- •Material SGI, MS and CI

## Heavy Duty Supari Cutting Machine (Multiply Cutting) Rs - 58000

Machine Video Link https://www.youtube.com/watch?v=vjzOjo hTRe4

- •Type of Gearbox / Slide
- •Cutting Type Chips Cutting, 2Patti Cutting, 3 Patti Cutting and Mava Cutting,
- •Mamari Cutting
- •Capacity 20-25 Kg per hour
- •Operation Mode Semi Automatic
- •Electricity Connection Single Phases
- •Body Finish Yellow, Black
- •Motor Power 0.5Hp
- •Cutting Method Blade
- •Dimension 32\*21\*21
- •Blade Size 4mm, 50mm, 225mm
- •Max Cutting Length 100mm
- •Max Cutting Thickness 0.2 to 5 mm
- •Material SGI, MS and CI

#### Heavy Duty Multi Cutting Machine Rs - 62000

- •Machine Video Link https://www.youtube.com/watch?v=vj zOjohTRe4&t=12s
- •Type of Gearbox / Slide
- •Cutting Type Chips Cutting, 2Patti Cutting, 3 Patti Cutting, Mava Cutting, Mamari Cutting
- •Capacity 20-25 Kg per hour
- •Operation Mode Manual
- •Electricity Connection Single Phases
- •Body Finish Yellow, Black
- •Motor Power 0.5Hp
- •Cutting Method Blade
- •Dimension 32\*21\*21
- •Blade Size 4mm, 50mm, 225mm
- •Max Cutting Length 100mm
- •Max Cutting Thickness 0.2 to 5 mm
- •Material SGI, MS and CI