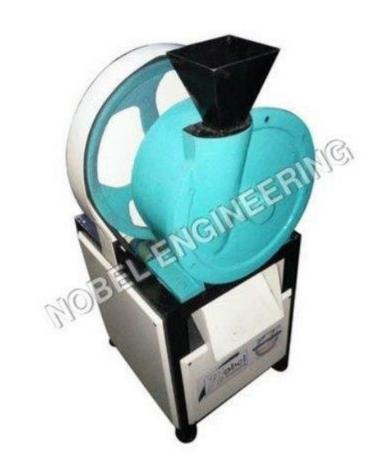

## Supari Pulverize Machine (4 HP Model) Rs – 20000

Capacity – 80-100Kg Per Hour

Operation Mode – Automatic

Electricity Connection – Single Phase

Motor Power – 0.5Hp

Material – SS

Speed – 1440RPM

Frequency – 50Hz

Cutting Chamber – SS Biter

Weight – 50Kg

Dimension – 27\*35\*15