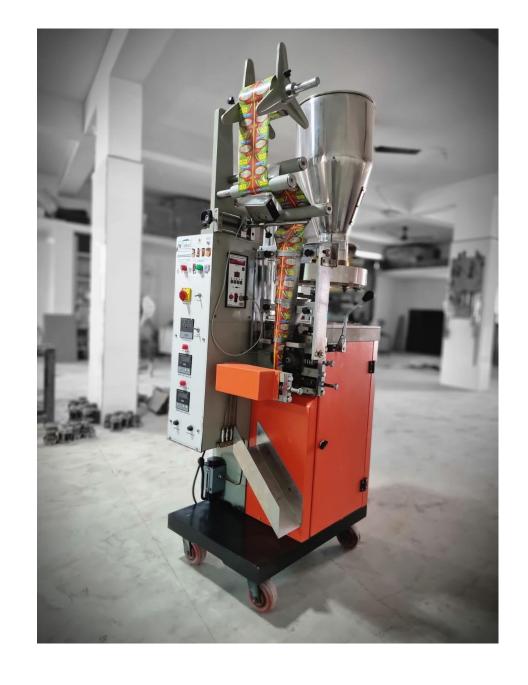

#### Supari Pouch Packing Machine Rs - 160000

Filling Type – Cup Type

Sealing Type – 3Side

Material – SS

Capacity – 60 Pouch Per Minute

Automation Grade – Automatic

Packaging Type- Pouch

Pouch Length – 75mm

Machine Power – 1-2HP

Driven Type – Electric

Frequency – 56-60Hz

Voltage – 220V

Dimension - 790\*660\*1730

Power – 0.5Hp