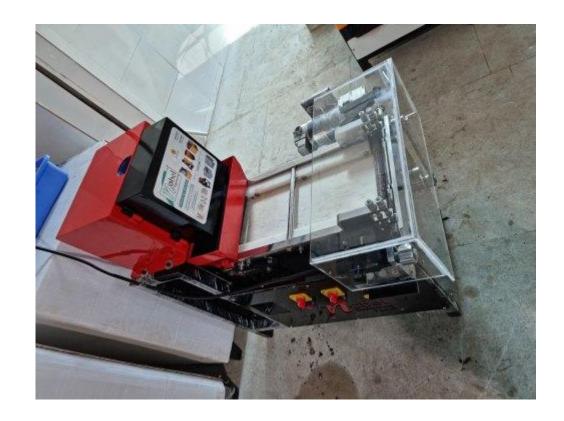

#### Automatic Supari Chip Cutting Machine Rs - 46000

- •Machine Video Link https://www.youtube.com/watch?v=c DnrjZ8iP9s
- •Type of Gearbox / Slide
- •Cutting Type Chips Cutting, Mava Cutting, Mamari Cutting
- •Capacity 40-45 Kg per hour
- •Operation Mode Automatic
- •Electricity Connection Single Phases
- •Body Finish Yellow, Black
- •Motor Power 1Hp
- •Cutting Method Blade
- •Dimension 18\*22\*28
- •Blade Size 6mm, 38mm, 75mm
- •Max Cutting Length 38mm
- •Max Cutting Thickness 0.2 to 5 mm
- •Material SGI, MS and CI

#### Automatic Supari Chip Cutting Machine Rs - 40000

- •Machine Video Link https://www.youtube.com/watch?v=cDnr jZ8iP9s
- •Type of Gearbox / Slide
- •Cutting Type Chips Cutting and Mava Cutting,
- Mamari Cutting
- •Capacity 55-60 Kg per hour
- •Operation Mode Automatic
- •Electricity Connection Single Phases
- •Body Finish Yellow, Black
- •Motor Power 2Hp
- •Cutting Method Blade
- •Dimension 18\*22\*31
- •Blade Size 6mm, 38mm, 75mm
- •Max Cutting Length 38mm
- •Max Cutting Thickness 0.2 to 5 mm
- •Material SGI, MS and CI