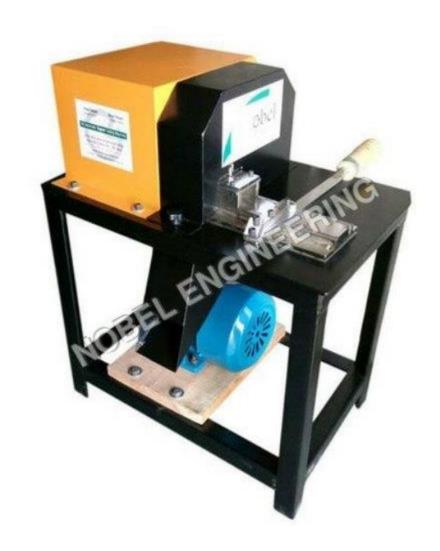

MANUAL SUPPARI CHIPPS CUTING MACHINE

## Betel Nut Cutting Machine Rs - 20000

Machine Video Link - <a href="https://www.youtube.com/watch?v=KdOGImQyjQ4">https://www.youtube.com/watch?v=KdOGImQyjQ4</a>

- •Type of Gearbox / Slide
- •Cutting Type Chips Cutting , and Mava Cutting,
- •Mamari Cutting
- •Capacity 10-15 Kg per hour
- •Operation Mode Semi Automatic
- •Electricity Connection Single Phases
- •Body Finish Yellow, Black
- •Motor Power 0.5Hp
- •Cutting Method Blade
- •Dimension 32\*21\*21
- •Blade Size 4mm, 50mm, 225mm
- •Max Cutting Length 100mm
- •Max Cutting Thickness 0.2 to 5 mm
- •Material SGI, MS and CI