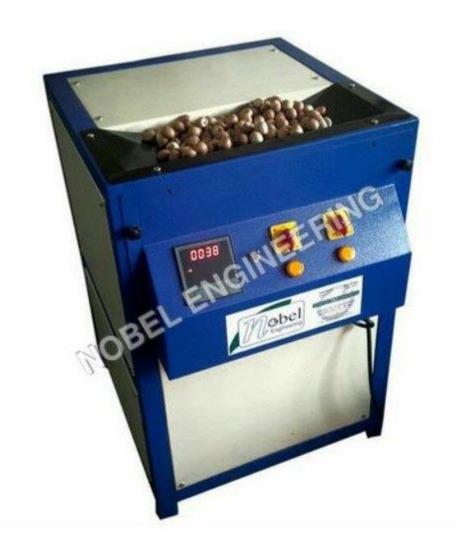

**AUTOMATIC MULTIPLE SUPPARI CUTTING MACHINE** 

#### Mini Multi Supari Cutting Machine (Without Heater) Rs - 52000

- •Machine Video Link https://www.youtube.com/shorts/xdb VYjE4-rA
- •Type of Gearbox / Slide
- •Cutting Type Chips Cutting, 2Patti Cutting, 3 Patti Cutting Mava Cutting, Mamari Cutting Grader
- •Capacity 15-20 Kg per hour
- •Operation Mode Automatic
- •Electricity Connection Single Phases
- •Body Finish Yellow, Black
- •Motor Power 0.5Hp
- •Blade Size 3.5\*50\*175
- •Dimension 16\*18\*30
- •Max Cutting Length 75mm
- •Max Cutting Thickness 1mm 5mm
- •Material GI, MS and CI

#### Automatic Multi Supari Cutting Machine Rs - 65000

- •Machine Video Link https://www.youtube.com/watch?v=o uDbXhClPBQ&t=8s
- •Type of Gearbox / Slide
- •Cutting Type Chips Cutting, 2Patti Cutting, 3 Patti Cutting, Mava Cutting, Mamari Cutting
- •Capacity 30-35 Kg per hour
- •Operation Mode Automatic
- •Electricity Connection Single Phases
- •Body Finish Yellow, Black
- •Motor Power 0.5Hp
- Cutting Method Blade
- •Dimension 32\*21\*21
- •Blade Size 4mm, 50mm, 225mm
- •Max Cutting Length 100mm
- •Max Cutting Thickness 0.2 to 5 mm
- •Material SGI, MS and CI