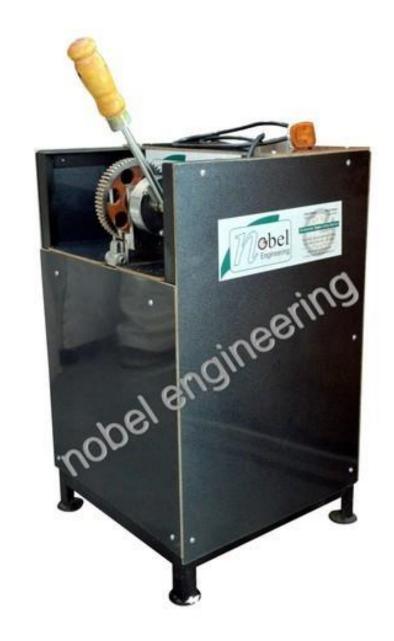

MANUAL SUPPARI CHIPPS CUTING MACHINE

## Betel Nut Cutting Machine Rs - 20000

Machine Video Link - <a href="https://www.youtube.com/watch?v=KdOGImQyjQ4">https://www.youtube.com/watch?v=KdOGImQyjQ4</a>

- •Type of Gearbox / Slide
- •Cutting Type Chips Cutting , and Mava Cutting,
- •Mamari Cutting
- •Capacity 10-15 Kg per hour
- •Operation Mode Semi Automatic
- •Electricity Connection Single Phases
- •Body Finish Yellow, Black
- •Motor Power 0.5Hp
- •Cutting Method Blade
- •Dimension 32\*21\*21
- •Blade Size 4mm, 50mm, 225mm
- •Max Cutting Length 100mm
- •Max Cutting Thickness 0.2 to 5 mm
- •Material SGI, MS and CI