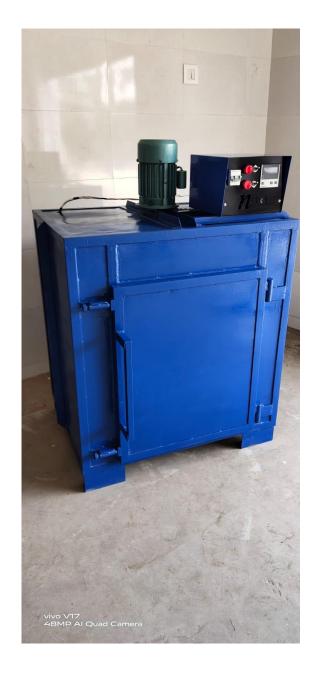

**SUPPARI TRAY DRYER (SUPPARI OVEN)** 

#### Supari Tray Dryer ( 2 Tray Oven) Rs - 12000

- •Capacity Per Tray 2.5 KG
- •Material MS
- •Power Source Electric
- •Max Temperature 200 Degree
- •Number of Tray 2
- •Voltage 230V
- •Frequency 56-60Hz
- •Control Automatic
- •Power 1000W
- •Heater Warranty 6 Month
- •Tray Size 12\*12
- •Controller Manual
- •Sheet Thickness 1.5mm
- •Dimension 16\*19\*17
- •Usage Ideal For all kind of Nut Dryer, Plastic Dots Dryer, Siramic and Other Application

## Supari Tray Dryer ( 3 Tray Oven) Rs - 19000

- •Capacity Per Tray 2.5 KG
- •Material MS
- •Power Source Electric
- •Max Temperature 200 Degree
- •Number of Tray 3
- •Voltage 230V
- •Frequency 56-60Hz
- •Control Automatic
- •Power 1500W
- •Motor Power 0.25 HP
- •Motor Warranty 1 Year
- •Heater Warranty 6 Month
- •Tray Size 12\*12
- •Controller Manual
- •Sheet Thickness 1.5mm
- •Dimension 16\*26\*23
- •Usage Ideal For all kind of Nut Dryer, Plastic Dots Dryer, Siramic and Other Application

#### Supari Tray Dryer (4 Tray Oven) Rs - 22500

- •Capacity Per Tray 2.5Kg
- •Material MS
- •Power Source Electric
- •Max Temperature 150 Degree
- •Number of Tray 4
- •Voltage 230V
- •Frequency 56-60Hz
- •Control Automatic
- •Power 2000W
- •Motor Power 0.25Hp
- •Motor Warranty 1 Year
- •Heater Warranty 6 Month
- •Tray Size 12\*12
- •Controller Manual
- •Sheet Thickness 1.5mm
- •Dimension 16\*26\*27
- •Usage Ideal For all kind of Nut Dryer, Plastic Dots Dryer, Siramic and Other Application

## Supari Tray Dryer (6 Tray Oven) Rs - 40000

- •Capacity Per Tray 2.5 KG
- •Material MS
- •Power Source Electric
- •Max Temperature 200 Degree
- •Number of Tray 6
- •Voltage 230V
- •Frequency 56-60Hz
- •Control Automatic
- •Power 2400W
- •Motor Power 0.5 HP
- •Motor Warranty 1 Year
- •Heater Warranty 6 Month
- •Tray Size 16\*18
- •Controller Manual
- •Sheet Thickness 1.5mm
- •Dimension 26\*28\*40
- •Usage Ideal For all kind of Nut Dryer, Plastic Dots Dryer, Ceramic and Other Application

## Supari Tray Dryer (10 Tray Oven) Rs - 56000

- •Capacity Per Tray 2.5 KG
- •Material MS
- •Power Source Electric
- •Max Temperature 200 Degree
- •Number of Tray 10
- •Voltage 230V
- •Frequency 56-60Hz
- •Control Automatic
- •Power 2800W
- •Motor Power 0.5 HP
- •Motor Warranty 1 Year
- •Heater Warranty 6 Month
- •Tray Size 16\*18
- •Controller Manual
- •Sheet Thickness 1.5mm
- •Dimension 28\*26\*48
- •Usage Ideal For all kind of Nut Dryer, Plastic Dots Dryer, Ceramic and Other Application