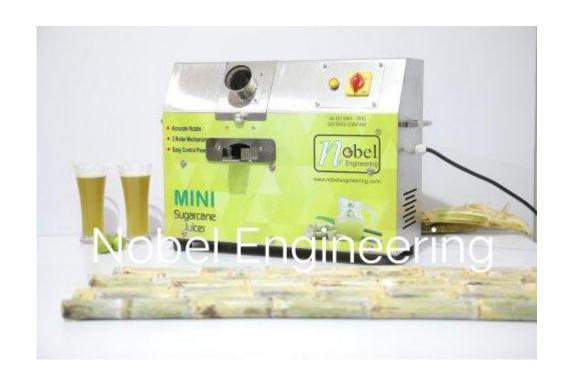

#### Mini Sugarcane Juice Machine Rs - 49000

Automation Grade – Automatic

Motor Rating – 1440RPM

Material – SS

Number of Roller – 3

Capacity – 250-300 Glass per Hour

Dimension - 7\*15\*18

Weight – 50Kg

Voltage – 20-240 V

Phase – Single Phase

Roller Length – 65mm\*100mm

Crushing Capacity – 80-145KG per Hour