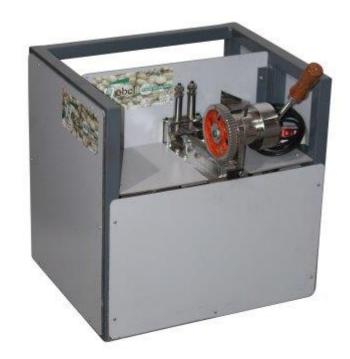

MANUAL SUPPARI CHIPPS CUTING MACHINE

## Betel Nut Cutting Machine Rs - 20000

Machine Video Link - <a href="https://www.youtube.com/watch?v=KdOGImQyjQ4">https://www.youtube.com/watch?v=KdOGImQyjQ4</a>

- •Type of Gearbox / Slide
- •Cutting Type Chips Cutting , and Mava Cutting,
- •Mamari Cutting
- •Capacity 10-15 Kg per hour
- •Operation Mode Semi Automatic
- •Electricity Connection Single Phases
- •Body Finish Yellow, Black
- •Motor Power 0.5Hp
- •Cutting Method Blade
- •Dimension 32\*21\*21
- •Blade Size 4mm, 50mm, 225mm
- •Max Cutting Length 100mm
- •Max Cutting Thickness 0.2 to 5 mm
- •Material SGI, MS and CI