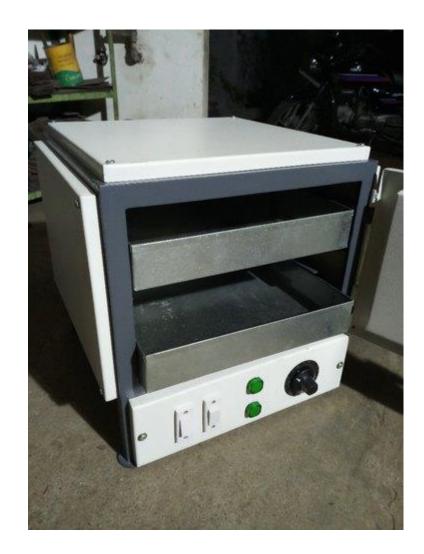

#### Supari Tray Dryer ( 2 Tray Oven) Rs - 12000

- •Capacity Per Tray 2.5 KG
- •Material MS
- •Power Source Electric
- •Max Temperature 200 Degree
- •Number of Tray 2
- •Voltage 230V
- •Frequency 56-60Hz
- •Control Automatic
- •Power 1000W
- •Heater Warranty 6 Month
- •Tray Size 12\*12
- •Controller Manual
- •Sheet Thickness 1.5mm
- •Dimension 16\*19\*17
- •Usage Ideal For all kind of Nut Dryer, Plastic Dots Dryer, Siramic and Other Application

## Supari Tray Dryer ( 3 Tray Oven) Rs - 19000

- •Capacity Per Tray 2.5 KG
- •Material MS
- •Power Source Electric
- •Max Temperature 200 Degree
- •Number of Tray 3
- •Voltage 230V
- •Frequency 56-60Hz
- •Control Automatic
- •Power 1500W
- •Motor Power 0.25 HP
- •Motor Warranty 1 Year
- •Heater Warranty 6 Month
- •Tray Size 12\*12
- •Controller Manual
- •Sheet Thickness 1.5mm
- •Dimension 16\*26\*23
- •Usage Ideal For all kind of Nut Dryer, Plastic Dots Dryer, Siramic and Other Application

#### Supari Tray Dryer (4 Tray Oven) Rs - 22500

- •Capacity Per Tray 2.5Kg
- •Material MS
- •Power Source Electric
- •Max Temperature 150 Degree
- •Number of Tray 4
- •Voltage 230V
- •Frequency 56-60Hz
- •Control Automatic
- •Power 2000W
- •Motor Power 0.25Hp
- •Motor Warranty 1 Year
- •Heater Warranty 6 Month
- •Tray Size 12\*12
- •Controller Manual
- •Sheet Thickness 1.5mm
- •Dimension 16\*26\*27
- •Usage Ideal For all kind of Nut Dryer, Plastic Dots Dryer, Siramic and Other Application