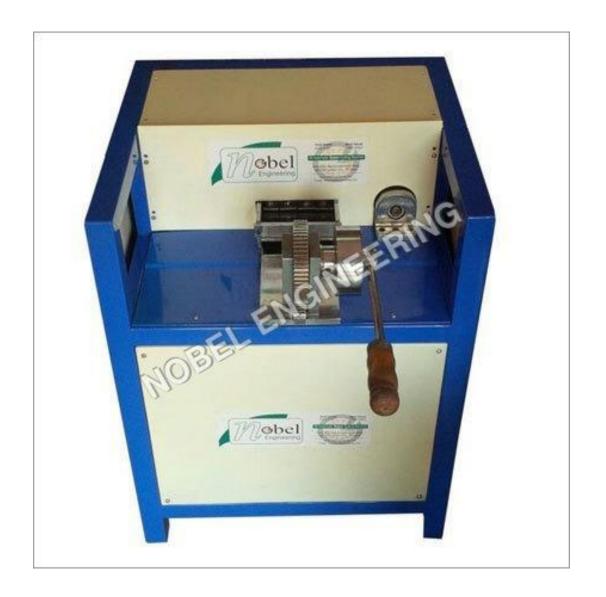

MANUAL SUPPARI CHIPPS CUTING MACHINE

## Betel Nut Cutting Machine Rs - 20000

Machine Video Link - <a href="https://www.youtube.com/watch?v=KdOGImQyjQ4">https://www.youtube.com/watch?v=KdOGImQyjQ4</a>

- •Type of Gearbox / Slide
- •Cutting Type Chips Cutting , and Mava Cutting,
- •Mamari Cutting
- •Capacity 10-15 Kg per hour
- •Operation Mode Semi Automatic
- •Electricity Connection Single Phases
- •Body Finish Yellow, Black
- •Motor Power 0.5Hp
- •Cutting Method Blade
- •Dimension 32\*21\*21
- •Blade Size 4mm, 50mm, 225mm
- •Max Cutting Length 100mm
- •Max Cutting Thickness 0.2 to 5 mm
- •Material SGI, MS and CI