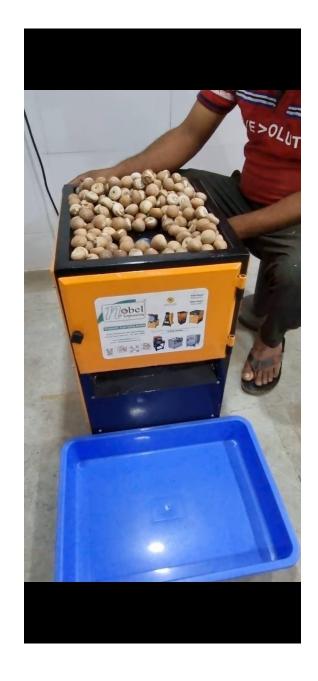

MANUAL MULTIPLE SUPPARI CUTTING MACHINE

## Single Supari Cutting Machine (MultiPly Cutting) Rs - 36000

Machine Video Link https://www.youtube.com/watch?v=XZWlluBQmts

#### •Type of – Gearbox / Slide

- •Cutting Type Chips Cutting, 2Patti Cutting, 3 Patti Cutting and Mava Cutting,
- •Mamari Cutting
- •Capacity 5-7 Kg per hour
- •Operation Mode Semi Automatic
- •Electricity Connection Single Phases
- •Body Finish Grey Glossy
- •Motor Power 0.5Hp
- •Cutting Method Blade
- •Dimension 16\*16\*31
- •Blade Size 3MM, 50mm, 125mm
- •Max Cutting Length 38mm
- •Max Cutting Thickness 0.2 to 5 mm
- •Material SGI, MS and CI