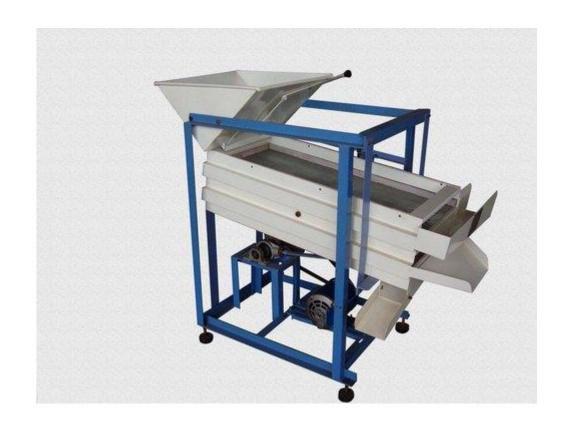

## Automatic Supari Cutting Grader Machine & Supari Cleaning Machine Rs - 35000

- •Machine Video Link https://www.youtube.com/watch?v=2 kyNceAl8N8
- •Type of Gearbox / Slide
- •Cutting Type Chips Cutting, 2Patti Cutting, 3 Patti Cutting Mava Cutting, Mamari Cutting Grader
- •Capacity 150-200Kg per hour
- •Operation Mode Automatic
- •Electricity Connection Single Phases
- •Body Finish Yellow, Black
- •Motor Power 0.5Hp
- •Jali Size 18\*36
- •Punching Hole Size 2mm, 12mm
- •Dimension 23\*48\*45
- •Material GI, MS and CI