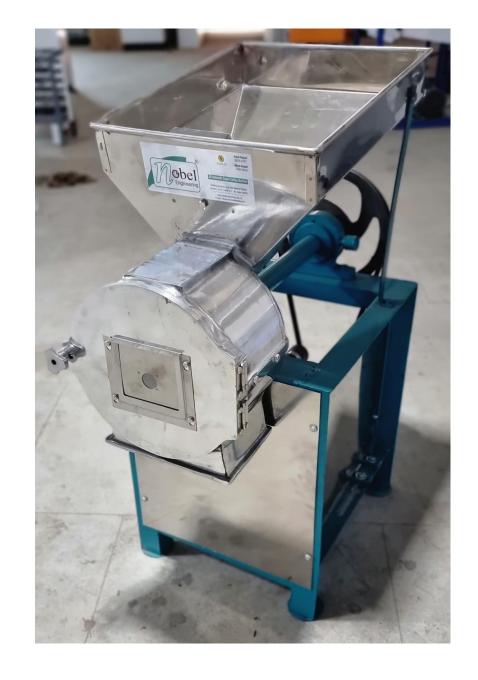

## Supari Pulverize Machine (4 HP Model) Rs – 20000

Capacity – 80-100Kg Per Hour

Operation Mode – Automatic

Electricity Connection – Single Phase

Motor Power – 0.5Hp

Material – SS

Speed – 1440RPM

Frequency – 50Hz

Cutting Chamber – SS Biter

Weight – 50Kg

Dimension – 27\*35\*15