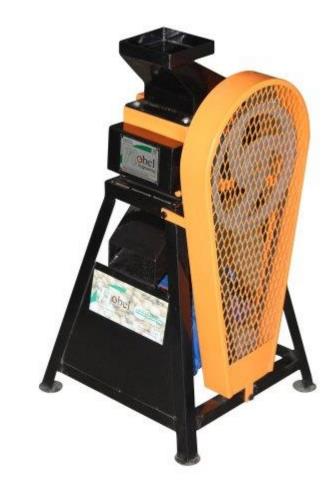

## Betel Nut Cutting Machine Rs - 20000

Machine Video Link - <a href="https://www.youtube.com/watch?v=KdOGImQyjQ4">https://www.youtube.com/watch?v=KdOGImQyjQ4</a>

- •Type of Gearbox / Slide
- •Cutting Type Chips Cutting , and Mava Cutting,
- •Mamari Cutting
- •Capacity 10-15 Kg per hour
- •Operation Mode Semi Automatic
- •Electricity Connection Single Phases
- •Body Finish Yellow, Black
- •Motor Power 0.5Hp
- •Cutting Method Blade
- •Dimension 32\*21\*21
- •Blade Size 4mm, 50mm, 225mm
- •Max Cutting Length 100mm
- •Max Cutting Thickness 0.2 to 5 mm
- •Material SGI, MS and CI

## Heavy Duty Supari Cutting Machine (Multiply Cutting) Rs - 58000

Machine Video Link https://www.youtube.com/watch?v=vjzOjo hTRe4

- •Type of Gearbox / Slide
- •Cutting Type Chips Cutting, 2Patti Cutting, 3 Patti Cutting and Mava Cutting,
- •Mamari Cutting
- •Capacity 20-25 Kg per hour
- •Operation Mode Semi Automatic
- •Electricity Connection Single Phases
- •Body Finish Yellow, Black
- •Motor Power 0.5Hp
- •Cutting Method Blade
- •Dimension 32\*21\*21
- •Blade Size 4mm, 50mm, 225mm
- •Max Cutting Length 100mm
- •Max Cutting Thickness 0.2 to 5 mm
- •Material SGI, MS and CI

#### Heavy Duty Multi Cutting Machine Rs - 62000

- •Machine Video Link https://www.youtube.com/watch?v=vj zOjohTRe4&t=12s
- •Type of Gearbox / Slide
- •Cutting Type Chips Cutting, 2Patti Cutting, 3 Patti Cutting, Mava Cutting, Mamari Cutting
- •Capacity 20-25 Kg per hour
- •Operation Mode Manual
- •Electricity Connection Single Phases
- •Body Finish Yellow, Black
- •Motor Power 0.5Hp
- •Cutting Method Blade
- •Dimension 32\*21\*21
- •Blade Size 4mm, 50mm, 225mm
- •Max Cutting Length 100mm
- •Max Cutting Thickness 0.2 to 5 mm
- •Material SGI, MS and CI