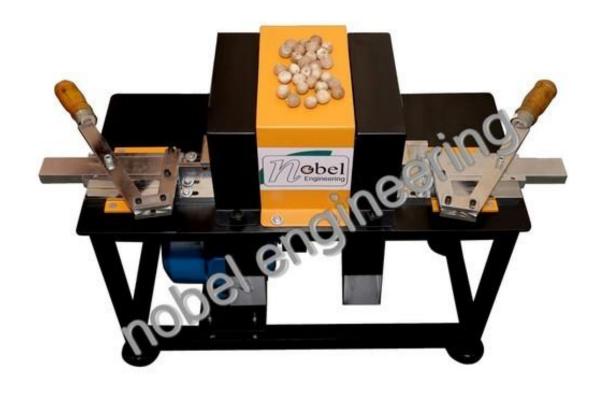

MANUAL MULTIPLE SUPPARI CUTTING MACHINE

## Single Supari Cutting Machine (MultiPly Cutting) Rs - 36000

Machine Video Link https://www.youtube.com/watch?v=XZWlluBQmts

#### •Type of – Gearbox / Slide

- •Cutting Type Chips Cutting, 2Patti Cutting, 3 Patti Cutting and Mava Cutting,
- •Mamari Cutting
- •Capacity 5-7 Kg per hour
- •Operation Mode Semi Automatic
- •Electricity Connection Single Phases
- •Body Finish Grey Glossy
- •Motor Power 0.5Hp
- •Cutting Method Blade
- •Dimension 16\*16\*31
- •Blade Size 3MM, 50mm, 125mm
- •Max Cutting Length 38mm
- •Max Cutting Thickness 0.2 to 5 mm
- •Material SGI, MS and CI

# Single Multiply Cutting Machine Rs - 40000

- •Machine Video Link https://www.youtube.com/watch?v=V SE1m9lu1Ds
- •Type of Gearbox / Slide
- •Cutting Type Chips Cutting, 2Patti Cutting, 3 Patti Cutting Mava Cutting, Mamari Cutting Grader
- •Capacity 5-7 Kg per hour
- •Operation Mode Manual
- •Electricity Connection Single Phases
- •Body Finish Grey Glossy
- •Motor Power 0.5Hp
- •Blade Size 3\*50\*125
- •Dimension 18\*21\*21
- •Max Cutting Length 38mm
- •Max Cutting Thickness 0.2mm 5mm
- •Material GI, MS and CI