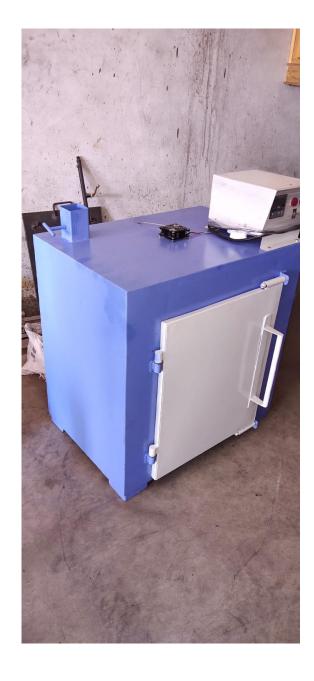

**SUPPARI TRAY DRYER (SUPPARI OVEN)** 

#### Supari Tray Dryer ( 2 Tray Oven) Rs - 12000

- •Capacity Per Tray 2.5 KG
- •Material MS
- •Power Source Electric
- •Max Temperature 200 Degree
- •Number of Tray 2
- •Voltage 230V
- •Frequency 56-60Hz
- •Control Automatic
- •Power 1000W
- •Heater Warranty 6 Month
- •Tray Size 12\*12
- •Controller Manual
- •Sheet Thickness 1.5mm
- •Dimension 16\*19\*17
- •Usage Ideal For all kind of Nut Dryer, Plastic Dots Dryer, Siramic and Other Application

## Supari Tray Dryer ( 3 Tray Oven) Rs - 19000

- •Capacity Per Tray 2.5 KG
- •Material MS
- •Power Source Electric
- •Max Temperature 200 Degree
- •Number of Tray 3
- •Voltage 230V
- •Frequency 56-60Hz
- •Control Automatic
- •Power 1500W
- •Motor Power 0.25 HP
- •Motor Warranty 1 Year
- •Heater Warranty 6 Month
- •Tray Size 12\*12
- •Controller Manual
- •Sheet Thickness 1.5mm
- •Dimension 16\*26\*23
- •Usage Ideal For all kind of Nut Dryer, Plastic Dots Dryer, Siramic and Other Application

#### Supari Tray Dryer (4 Tray Oven) Rs - 22500

- •Capacity Per Tray 2.5Kg
- •Material MS
- •Power Source Electric
- •Max Temperature 150 Degree
- •Number of Tray 4
- •Voltage 230V
- •Frequency 56-60Hz
- •Control Automatic
- •Power 2000W
- •Motor Power 0.25Hp
- •Motor Warranty 1 Year
- •Heater Warranty 6 Month
- •Tray Size 12\*12
- •Controller Manual
- •Sheet Thickness 1.5mm
- •Dimension 16\*26\*27
- •Usage Ideal For all kind of Nut Dryer, Plastic Dots Dryer, Siramic and Other Application

## Supari Tray Dryer (6 Tray Oven) Rs - 40000

- •Capacity Per Tray 2.5 KG
- •Material MS
- •Power Source Electric
- •Max Temperature 200 Degree
- •Number of Tray 6
- •Voltage 230V
- •Frequency 56-60Hz
- •Control Automatic
- •Power 2400W
- •Motor Power 0.5 HP
- •Motor Warranty 1 Year
- •Heater Warranty 6 Month
- •Tray Size 16\*18
- •Controller Manual
- •Sheet Thickness 1.5mm
- •Dimension 26\*28\*40
- •Usage Ideal For all kind of Nut Dryer, Plastic Dots Dryer, Ceramic and Other Application

## Supari Tray Dryer (10 Tray Oven) Rs - 56000

- •Capacity Per Tray 2.5 KG
- •Material MS
- •Power Source Electric
- •Max Temperature 200 Degree
- •Number of Tray 10
- •Voltage 230V
- •Frequency 56-60Hz
- •Control Automatic
- •Power 2800W
- •Motor Power 0.5 HP
- •Motor Warranty 1 Year
- •Heater Warranty 6 Month
- •Tray Size 16\*18
- •Controller Manual
- •Sheet Thickness 1.5mm
- •Dimension 28\*26\*48
- •Usage Ideal For all kind of Nut Dryer, Plastic Dots Dryer, Ceramic and Other Application