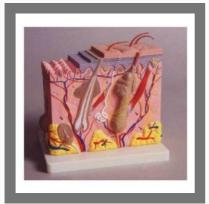

# **BIOLOGICAL MODELS**

Human Skin

Human Kidney with Bladder

Human Eye

Human Heart