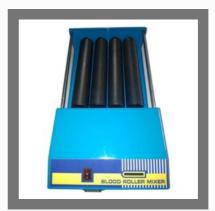

## **LABORATORY INSTRUMENTS**

Digital Stopwatch

Dews Blood Roller Mixer

Test Tube Holder With Wooden Handle

Spectrometer