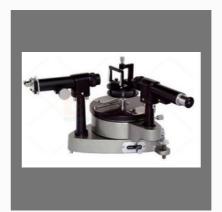

## **LABORATORY INSTRUMENTS**

Digital Stopwatch

Dews Blood Roller Mixer

Test Tube Holder With Wooden Handle

Spectrometer