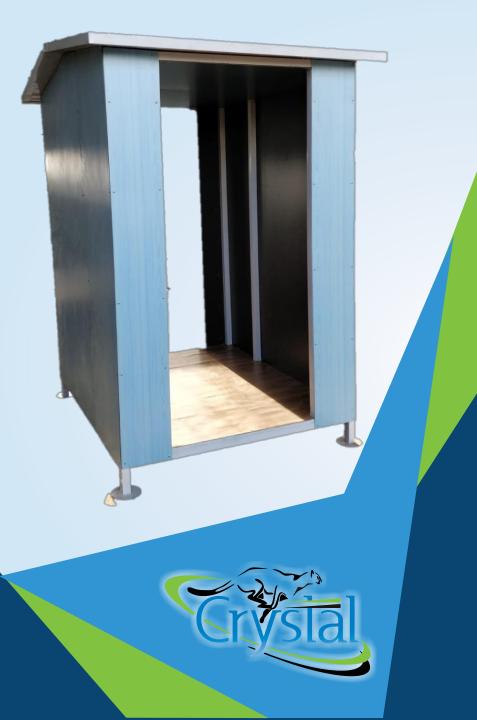

#### **FULL BODY SANITIZER**

Sanitizing Tunnel / Chamber made by Crystal Logistics, helps in eliminating virus and other pathogens on a person's surface as he/she passes through the chamber, using disinfecting chemicals.

# 4x4x8 ft (LxBxH)

Structure: - GI/MS/Aluminium
Walls: - Acrylic sheet /FRP/ ERC
Number of Misting Nozzles: - 6
Average time per user: - 5 to 7 seconds
Chemical Tank storage capacity 200ltr / 500 ltr
Sensor Based