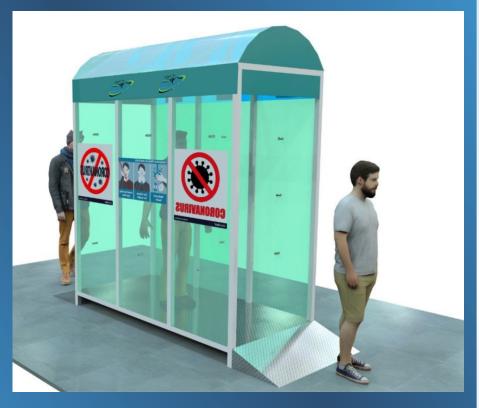

#### **FULL BODY SANITIZER**

Sanitizing Tunnel / Chamber made by Crystal Logistics, helps in eliminating virus and other pathogens on a person's surface as he/she passes through the chamber, using disinfecting chemicals.

**Working:** - Simple Components create a sanitization chamber which sprays a mist of disinfectant on the person walking through the chamber.

Care should be taken to walk slowly through the chamber so that the entire body and clothes etc get fully covered with the mist.

Disinfectant: - Opinion from a competent health expert/ manufacture of disinfectant must be taken while choosing the right disinfectant. World over many disinfectants such as diluted hypochlorous acid / alcohol-based disinfectants are used. Care should be taken to use the recommended concentration of the disinfectant to avoid any skin/body reaction.