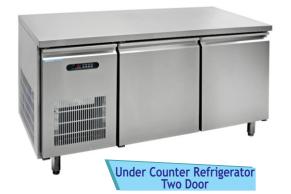

### Cold Equipment

**Cold Room** 

Under Counter Two Door

Hand-made 2 Doors Refrigerator

Vertical with Two Door

**Four Door Vertical** 

**Water Cooler** 

**Display Counter** 