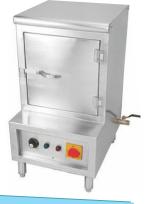

#### Hot Equipment

Kabab Grill

Floor Deep Fat Fryer

Electric-Bain-Marie Stainless Stell

SS Hood