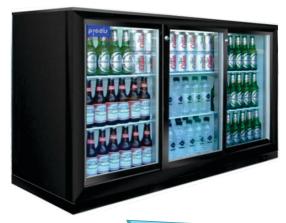

#### SIBERIAN REFRIGERATION LLP

**Display Counter** 

Under Counter Triple Glass Door Bottle Cooler