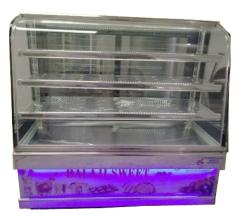

### Cold Equipment

**Cold Room** 

Under Counter Two Door

Hand-made 2 Doors Refrigerator

Vertical with Two Door

**Four Door Vertical** 

**Water Cooler** 

**Display Counter** 

#### SIBERIAN REFRIGERATION LLP

**Display Counter** 

Under Counter Triple Glass Door Bottle Cooler