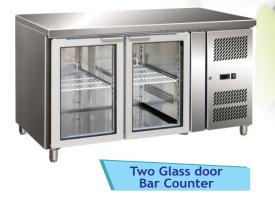

#### SIBERIAN REFRIGERATION LLP

**Display Counter** 

Under Counter Triple Glass Door Bottle Cooler