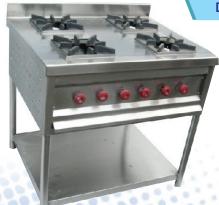

ke our nature green.



## Factory Picture Picture





**Evaporator** 





**Condensing Unit** 



# SIBERIAN REFRIGERATION LLP

### Cold Equipment







**Cold Room** 

Under Counter Two Door

Hand-made 2 Doors Refrigerator







Vertical with Two Door

**Four Door Vertical** 

**Water Cooler** 





**Display Counter** 

Hand-made Four Vertical



#### SIBERIAN REFRIGERATION LLP









**Display Counter** 

Under Counter Triple Glass Door Bottle Cooler

#### Hot Equipment











Kabab Grill

Floor Deep Fat Fryer

Electric-Bain-Marie Stainless Stell





SS Hood



## SIBERIAN REFRIGERATION LLP



Dosa Bhatti



**Tandoor** 



**Axial Fan** 



**Idli Steamer** 



**Hot Bain Marie** 



Hot Plate with Puffer



Single Burner



**Drum Tandoor** 



Three Burner Chinese Range





**Exial Fan**