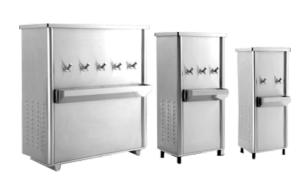

### Cold Equipment

**Cold Room** 

Under Counter Two Door

Hand-made 2 Doors Refrigerator

Vertical with Two Door

**Four Door Vertical** 

**Water Cooler** 

**Display Counter** 