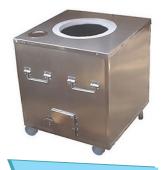

## SIBERIAN REFRIGERATION LLP

Dosa Bhatti

**Tandoor** 

**Axial Fan** 

**Idli Steamer** 

**Hot Bain Marie** 

Hot Plate with Puffer

Single Burner