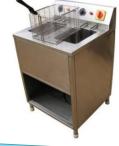

#### Hot Equipment

Kabab Grill

Floor Deep Fat Fryer

Electric-Bain-Marie Stainless Stell

SS Hood