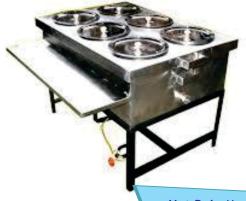

#### Hot Equipment

Kabab Grill

Floor Deep Fat Fryer

Electric-Bain-Marie Stainless Stell

SS Hood