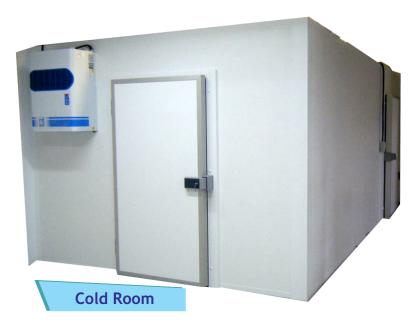

### Cold Equipment

**Cold Room** 

Under Counter Two Door

Hand-made 2 Doors Refrigerator

Vertical with Two Door

**Four Door Vertical** 

**Water Cooler** 

**Display Counter** 