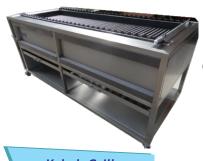

#### Hot Equipment

Kabab Grill

Floor Deep Fat Fryer

Electric-Bain-Marie Stainless Stell

SS Hood