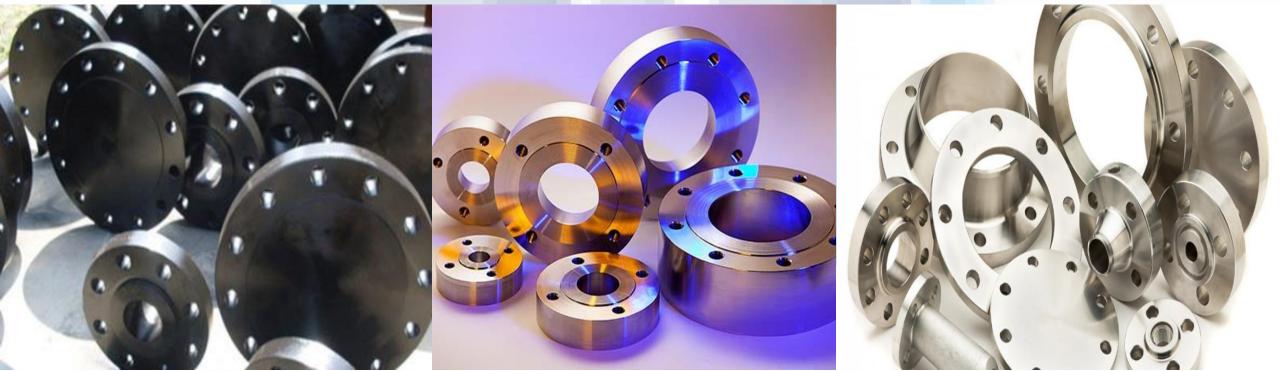

# **PRODUCTS GELLERY**

### **FLANGES**

Carbon, Alloy & Stainless Steel Flanges:

Range: 15 NB UP TO 600 NB IN 150 LBS, 300 LBS, 400 LBS, 600 LBS, 900 LBS, 1500 LBS, 2500 LBS / TABLE 2.5,

: TABLE 6, TABLE 10, TABLE 16, TABLE 25, TABLE 40, TABLE 64, TABLE 160, TABLE 320, TABLE 400

: TABLE D , TABLE E, TABLE F, TABLE H , TABLE J , TABLE K.

<u>**Types</u>** : Slip On , Socket Weld , Blind , Lapped , Screwed , Weld Neck , Reducing , Spectacle , Slip On Boss , Plate , : Plate Blank , Screwed Boss</u>

Carbon Steel Forge Flanges: ASTM / ASME A 105, ASTM / ASME A 350 LF 2 / ASTM B-333.

Carbon Steel Plate Flanges : A-516 Gr. 60/70, IS 2062 ANSI B 16.5

<u>Alloy Steel</u>: ASTM / ASME A 182 GR F 5, F 9, F 11, F 12, F 22, F 91

Stainless Steel Flanges:

ASTM / ASMESA 182 F 304, 304L, 304H, 309H, 310H, 316, 316H, 316L, 316LN, 317, 317L, 321, 321H, 347H.