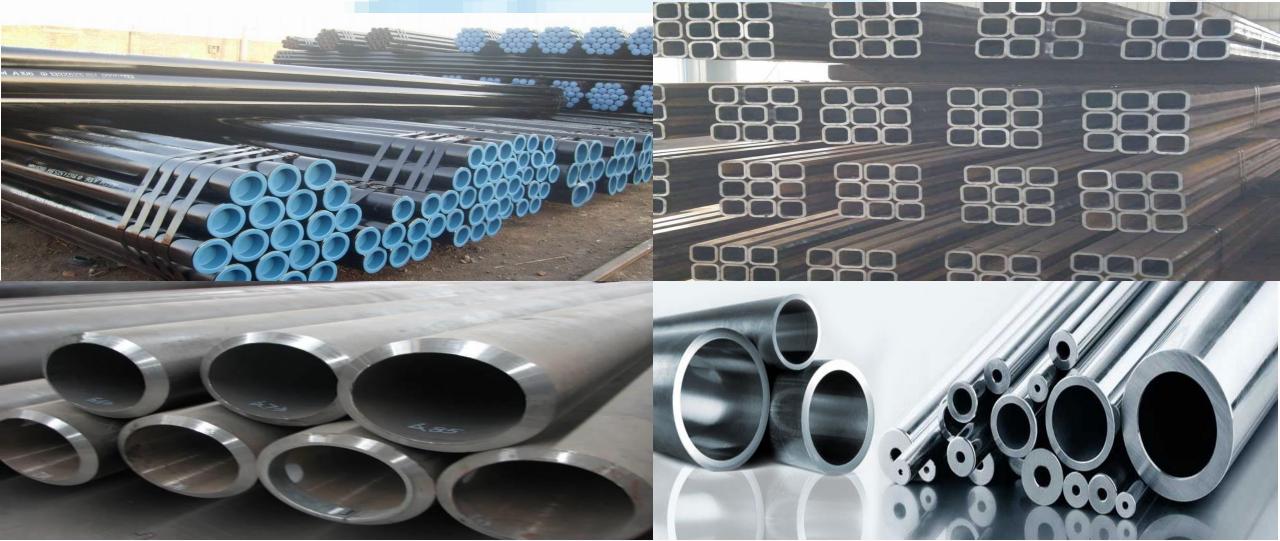

# **PRODUCTS GELLERY**

# **PIPES & TUBES**

**Types : SEAMLESS, ERW, WELDED IN ROUND, SQUARE & RECTANGULAR PIPES Range**: 15 NB UP TO 1200 NB IN SCH 5S, 10S, 10, 20, 40S, 40, STD, 60, 80S, 80, XS, 100, 120, 140, 160 & XXS 1 - Carbon Steel Seamless Pipes: ASTM A 106 Gr. B/C, API 5L Gr. B, ASTM A53 Gr. B, etc. 2 - Mild Steel ERW Pipes / Tubes : IS 1239 (PART-1) 2004, EQUIVALENT TO BS - 1387 / 1985, : IS 3589-2001, IS 10577-1982

#### <u>Alloy Steel</u> : ASTM / ASME A 335 GRP 1 , P 5 , P 9 , P 11 , P 12 , P 22 , P 23 , P 91 : ASTM / ASME A 691 GRP1 CR , 1 1/4 CR , 2 1/4 CR , 5 CR , 9CR , 91.

<u>Stainless Steel</u>: ASTM / ASME SA 312 GR. TP 304, 304L, 304H, 309S, 309H, 310S, 310H, 316, 316TI, 316H, 316 LN, : 317, 317L, 321, 321H, 347, 347 H, 904L.

: ASTM / ASME SA 358 CL 1 & CL 3 GR . 304 , 304L , 304H, 309S ,309H , 310S, 310H , 316 , 316H , 321 ,

:321H,347.