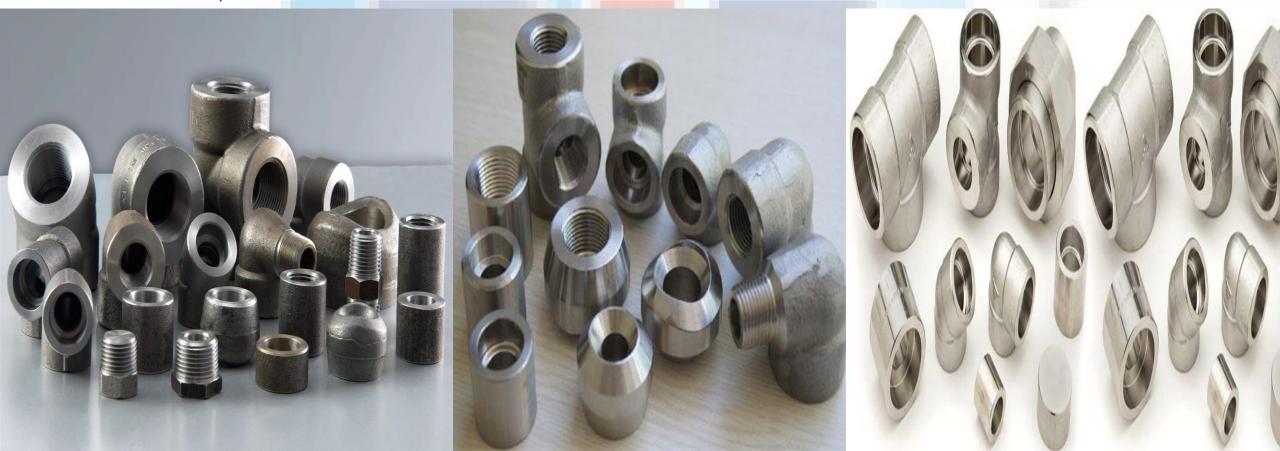

### **Forged Fittings**

#### Carbon & Alloy Steel :

<u>Range</u>: 15 NB UP TO 100 NB IN 2000 LBS, 3000 LBS, 6000 LBS & 9000 LBS, 150 LBS, 250 LBS.
<u>Types</u>: <u>Socket Weld Fittings</u>: Elbow 90°, Cross, Tee, Elbow 45°, Coupling, Half Coupling, Plug, Nipple, Weldolet Elbowlet, Sockolet, Threadolet, Nipolet, Letrolet & etc.
<u>Carbon Steel</u>: ASTM / ASME A105, ASTM / ASME A 350 LF 2.
<u>Alloy Steel</u>: ASTM / ASME A 182 GR F 5, F 9, F 11, F 12, F 22, F 91.
<u>Stainless Steel</u>: ASTM / ASME SA 182 F 304, 304L, 304H, 309H, 310H, 316, 316H, 316L, 316 LN, 317, 317L, 321, 321H, : 347, 347 H