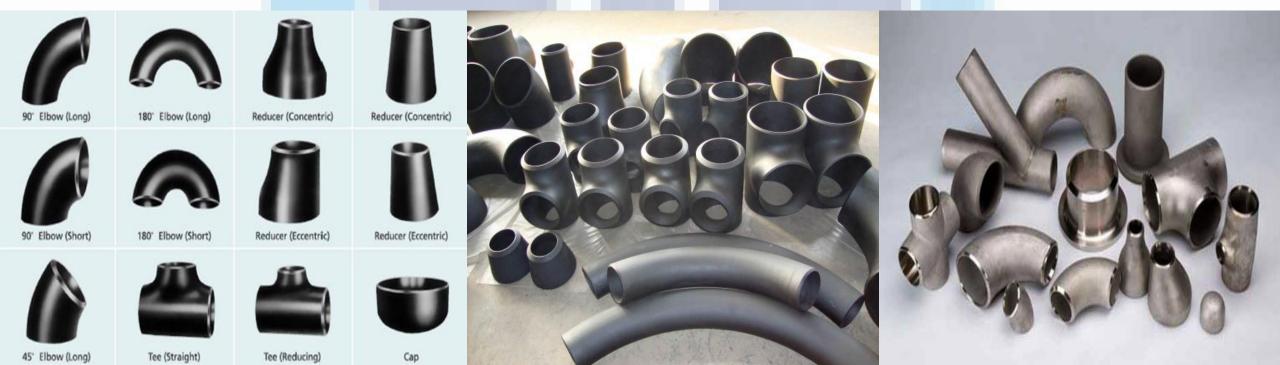

## **Butt Weld Fittings**

#### Carbon, Alloy & Stainless Steel Butt Weld Fittings :

**<u>Range</u>** : 15 NB UP TO 1200 NB IN SCH 5S, 10S, 10, 20, 40S, 40, STD, 60, 80S, 80, XS, 100, 120, 140, 160 & XXS. <u>Types</u> : Seamless & Welded Long Radius & Short Radius Elbow 90°, Long Radius Elbow 45°, Long Radius & Short Radius Elbow 180° (Return Bend), Expansion Bend, Reducing Elbow, Equal Tee, Un Equal Tee, Cross Tee, Concentric Reducer, Eccentric Reducer, Long Stub end, Short Stub end, Pipe End Cap, Long Radius Bends R = 3 D, 5 D, 6 D, 8 D, 10 D & 20 D In 15°, 30°, 60° & 90° And Drawing Based Butt Weld Fittings (Customized).

Carbon Steel: ASTM / ASME A 234 WPB, WPC ASTM / ASME A 860 WPHY 42, WPHY 46, WPHY 52, WPH 60, WPHY 65 & WPHY 70.

Alloy Steel: ASTM / ASME A 234 WP 1, WP 5, WP 9, WP 11, WP 12, WP 22, WP 23, WP 91.

<u>Stainless Steel</u>: ASTM / ASMESA 403 GR WP "S" / "W" / "WX" 304, 304L, 304H, 304N, 304LN, 309, 310H, 316, : 316H, 317, 317L, 321, 321H, 347, 347 H