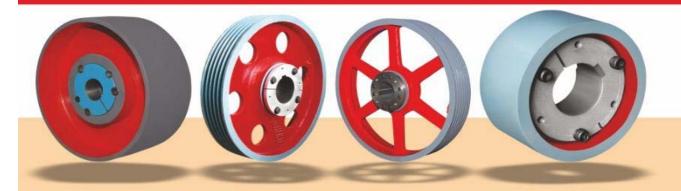

#### **Pulleys**

We primarily develop Groove Pulley, Taper Cone Pulley, Timing Belt Pulley and Flat Pulley. However, we can manufacture other types of pulleys based upon your unique needs with a team of trained and skilled engineers, designers, computer specialists and other workers.

#### **Taper Lock Bush**

Whether you want Flange-type Taper Lock Bush (24 mm-250 mm size) or standard Taper Lock bush (9 mm-125 mm size), we can manufacture durable products as per your demand