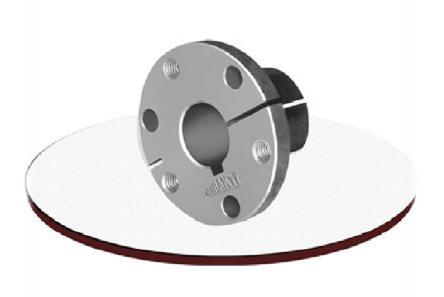

#### **Taper Lock Bush**

Whether you want Flange-type Taper Lock Bush (24 mm-250 mm size) or standard Taper Lock bush (9 mm-125 mm size), we can manufacture durable products as per your demand