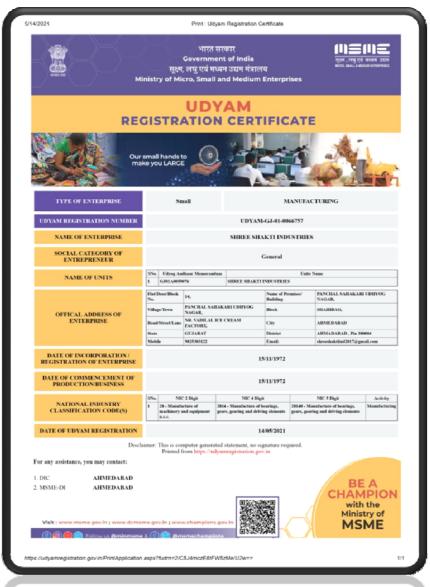

#### SHREE SHAKTI INDUSTRIES

14, Panchal Sahakari Udyog Nagar, Nr. Vadilal Ice Cream Factory, Tavdipura, Shahibaug, Ahmedabad - 380 004, Gujarat, INDIA

has implemented a Quality Management System

in accordance with ISO 9001:2015

For Scope of

MANUFACTURE AND SUPPLY OF V-GROOVE PULLEY, FLAT BELT PULLEY, TAPER LOCK PULLEY, SPLIT PULLEY, TIMING PULLEY, WIRE ROPE PULLEY & CHAIN SPROCKET

The certificate is valid From 2021-04-27 until 2024-04-26 Subject to successful completion of annual periodic audits

Certificate Registration No. 99 100 18544

Date of Initial certification: 2018-04-27

Issue Date: 2021-04-24

Head of Certification Body of TÜV SÜD South Asia Private Limited Member of TÜV SÜD Group

Pioneer in The Wide Range of Pulleys Manufacturing