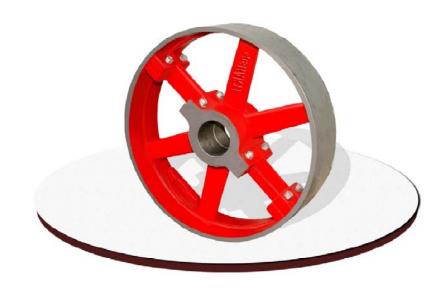

#### **Pulleys**

We primarily develop Groove Pulley, Taper Cone Pulley, Timing Belt Pulley and Flat Pulley. However, we can manufacture other types of pulleys based upon your unique needs with a team of trained and skilled engineers, designers, computer specialists and other workers.