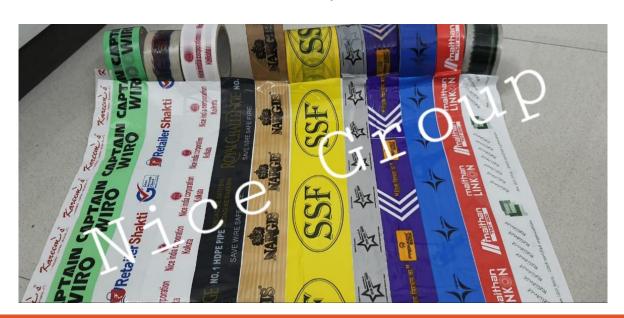

### **BOPP TAPE**

- ➤ Various Sizes from 12mm-255mm
- Various background Color as per requirement
- > Various Length from 50 mtr to 1000 mtr
- ➤ Various thickness from 38 micron to 60 micron
- ➤ Upto 8 color printing facility
- Various Packaging in box and bag
- > Various service like transportation and after sales

### We stand for the GENUINITY.

- ☐ Genuine Quality
- ☐ Genuine length
- ☐ Genuine thickness