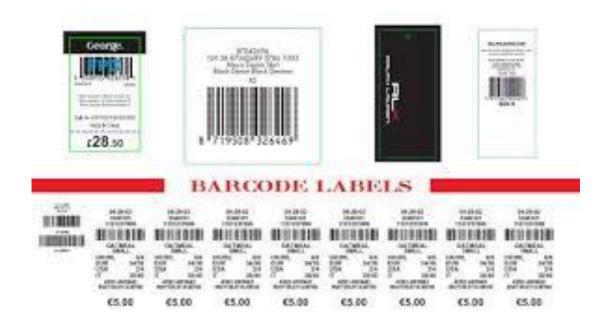

### BARCODE AND THERMAL LABEL

These products are manufactured by the experts of our firm making use of cutting-edge technology. Owing to our advanced manufacturing and printing techniques, we are able to receive the highest quality printed customized labels which suits the requirements and budgets of clients.

#### **Features:**

- > Non tearable material
- > Excellent gumming quality
- Resistance to extreme environment conditions
- Superior print Quality
- > 100% size accuracy
- Exact quantity