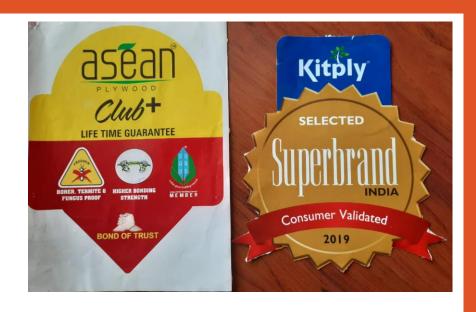

## Plywood Label

- Available in size up to 12 inches
- Any shape and size
- Long lasting
- Not easy to peal
- Prominent
- Superior quality
- Accurate printing
- Sharp Punching
- No back punch
- Superior quality paper
- Available in sheet and roll form both