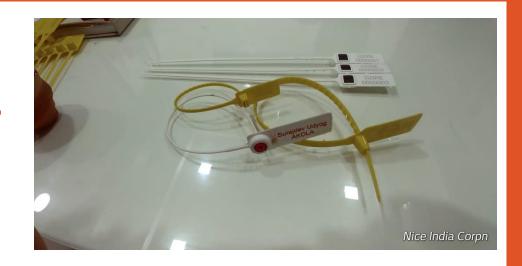

## SECURITY SEAL/ CABLETIE

#### **TYPES**

**Pull Tight Security Seals** 

- Ball-lok Security Seals
- Minitite Security Seals
- •Tamper Evident Security Seals
- Posibolt Barrier Seals
- Twist-Lok Ties
- Metgrip Seals
- Anchor Security Seal
- •Fixed Length Security Seals