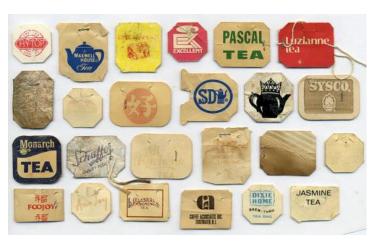

### **TEA TAG**

#### **Features:**

- > These can be made as per your requirement.
- > It is non tearable paper.
- > Available from 50 micron to 180 micron
- > 100% accurate size
- > These are available in various sizes and color.