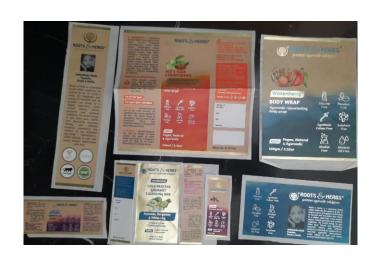

### **COSMETICS LABELS**

### FOOD GRADE LABELS

- Easy to stick
- Available in roll form for automatic plant
- Upto 7 color printing and 3 color foiling
- Accurate punching/ Die cut
- Sharp and precise printing
- Superior quality paper