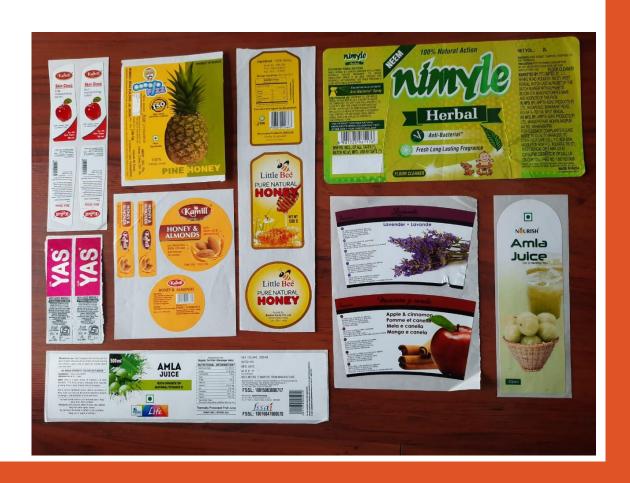

### FOOD GRADE LABELS

- Easy to stick
- Available in roll form for automatic plant
- Upto 7 color printing and 3 color foiling
- Accurate punching/ Die cut
- Sharp and precise printing
- Superior quality paper