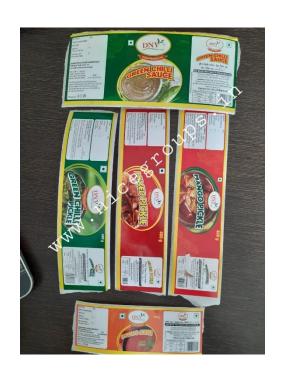

### PROMOTIONAL AND PRINTED LABEL

 These products are manufactured by the experts of our firm making use of cutting-edge technology. Owing to our advanced manufacturing and printing techniques, we are able to receive the highest quality printed customized labels which suits the requirements and budgets of clients.

### FOOD GRADE LABELS

- Easy to stick
- Available in roll form for automatic plant
- Upto 7 color printing and 3 color foiling
- Accurate punching/ Die cut
- Sharp and precise printing
- Superior quality paper