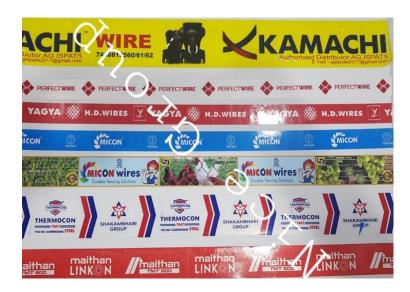

### **BOPP TAPE**

- ➤ Various Sizes from 12mm-255mm
- Various background Color as per requirement
- > Various Length from 50 mtr to 1000 mtr
- ➤ Various thickness from 38 micron to 60 micron
- ➤ Upto 8 color printing facility
- Various Packaging in box and bag
- > Various service like transportation and after sales

### We stand for the GENUINITY.

- ☐ Genuine Quality
- ☐ Genuine length
- ☐ Genuine thickness