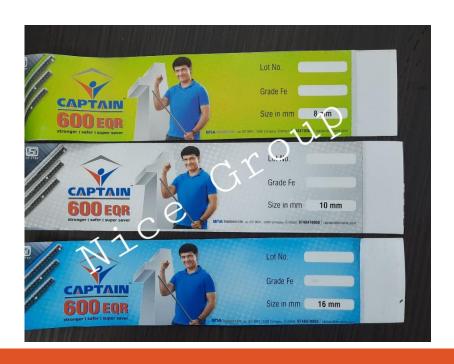

### **TMT TAG**

These are tag used on tmt for branding and marketing purposes. They can be tie around the tmt with double sided adhesive tape or with wire.