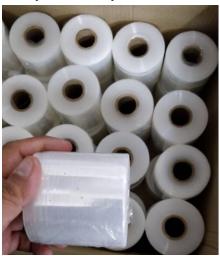

### STRETCH FILM

Stretch film are a stretchable plastic film that has elastic properties keep items tightly bound together for packaging, shipping, and storage. Stretch wrap material is linear low-density polyethylene or LLDPE,. The use of higher alpha-olefins (hexene or octene) gives rise to enhanced stretch film characteristics, particularly in respect of elongation at break and puncture resistance.

#### **FEATURES:**

- superior break strength
- cling
- clarity
- tear resistance

#### Technical:

- 1. Width of stretch film : 50 cms to 1500 cms
- 2. Thickness: 15 microns to 65 microns.

#### **APPLICATION**

- ☐ CARTOON PACKING
- ☐ ELECTRONICS
- WIRE WRAPPING
- ☐ CABLE PACKING
- ☐ PALLETISING

•