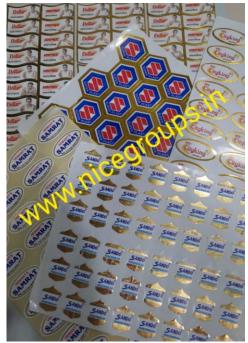

## **Quality Checks stickers**

- Normal sizes always available in stock
- Available in various color
- Available in paper/ PP/Metalized
- With logo printing
- Superior quality paper
- Accurate printing
- Easy to use
- Exact Quantity
- Uniform gumming

### **COSMETICS LABELS**