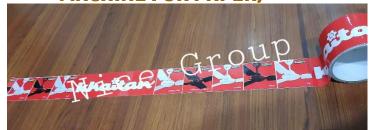

### **BOPP TAPE**

- ➤ Various Sizes from 12mm-255mm
- Various background Color as per requirement
- > Various Length from 50 mtr to 1000 mtr
- ➤ Various thickness from 38 micron to 60 micron
- ➤ Upto 8 color printing facility
- Various Packaging in box and bag
- > Various service like transportation and after sales

### We stand for the GENUINITY.

- ☐ Genuine Quality
- ☐ Genuine length
- ☐ Genuine thickness