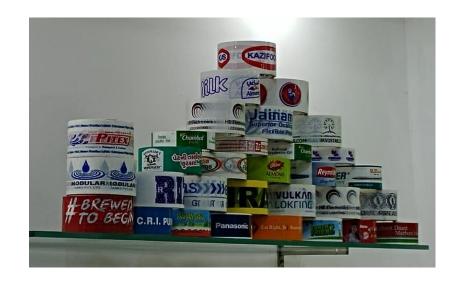

### **BOPP TAPE**

- ➤ Various Sizes from 12mm-255mm
- Various background Color as per requirement
- > Various Length from 50 mtr to 1000 mtr
- ➤ Various thickness from 38 micron to 60 micron
- ➤ Upto 8 color printing facility
- Various Packaging in box and bag
- > Various service like transportation and after sales

### We stand for the GENUINITY.

- ☐ Genuine Quality
- ☐ Genuine length
- ☐ Genuine thickness