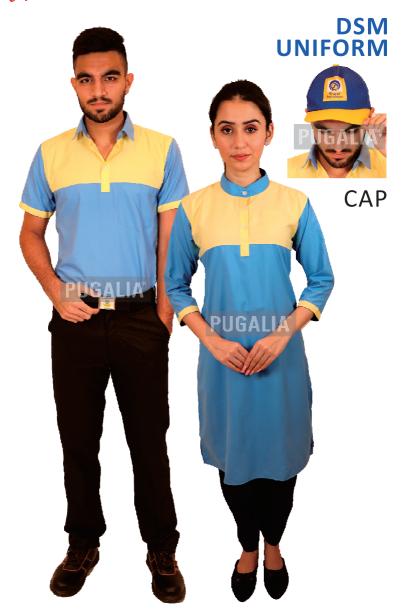

# Mafatlal UNIFORM FOR MALE CUSTOMER ATTENDENTS

### **Shirts**

Sizes: 32,34,36 38,40,42,44,46

PUGALIA™

## **Trousers**

Sizes: 28,30,32,34 36,38,40,42,44 Kurtas

Sizes: S, M, L, XL, XXL