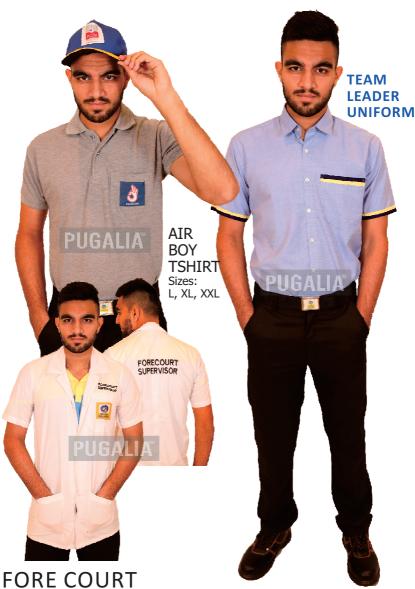

# UNIFORM FOR MALE CUSTOMER ATTENDENTS

FORE COURT SUPERVISOR OVERCOAT

Sizes: XL, XXL

PUGALIA™

Shirts/T-Shirt

Sizes: 32,34,36,38,40,42,44,46

Trousers

Sizes: 28,30,32,34,36,38,40,42,44

# PRICE LIST FOR RETAIL OUTLETS

with effect from JULY 2022

| SL# | ITEM                            |        | RATE / pc. |
|-----|---------------------------------|--------|------------|
| 1.  | SHIRT FOR DSM                   |        | 425/-      |
| 2.  | SHIRT FOR TEAM LEADER           |        | 425/-      |
| 3.  | TROUSER FOR DSM                 |        | 450/-      |
| 4.  | T-SHIRT FOR AIR BOY             |        | 385/-      |
| 5.  | TROUSER CLOTH (1.25 mtr)        |        | 275/-      |
| 6.  | SALWAR / LEGGINGS & KURTA (SET) |        | 750/-      |
| 7.  | TROUSER BELT                    |        | 120/-      |
| 8.  | FORECOURT SUPERVISOR OVERCOAT   |        | 450/-      |
| 9.  | HEAD CAP                        |        | 60/-       |
| 10. | SOCKS                           |        | 40/-       |
| 11. | WINDCHEATER (JACKET)            |        | 700/-      |
| 12. | LEATHER SHOE                    |        | 650/-      |
| 13. | SAFETY SHOES WITH STEEL TOE     |        | 485/-      |
| 14. | CASH BAG for Customer Attendant |        | 180/-      |
| 15. | IDENTITY CARD                   |        | 40/-       |
| 16. | THERMAL POS ROLL                | 15mtrs | 15/-       |
| 17. | SAFETY HELMET                   |        | 200/-      |