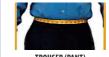

### HOW TO TAKE MEASUREMENT FOR SHIRT & TROUSER?

#### TROUSER (PANT)

Measure the waist tightly like shown in picture

• Note the exact measurement