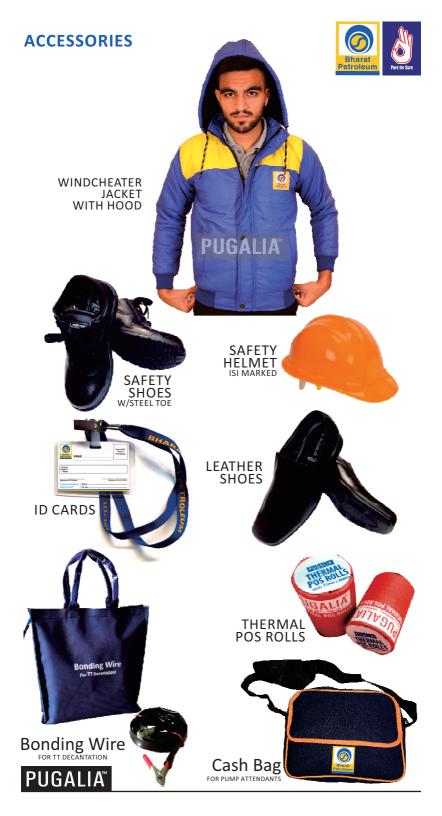

# PRICE LIST FOR RETAIL OUTLETS

with effect from JULY 2022

| SL# | ITEM                            |        | RATE / pc. |
|-----|---------------------------------|--------|------------|
| 1.  | SHIRT FOR DSM                   |        | 425/-      |
| 2.  | SHIRT FOR TEAM LEADER           |        | 425/-      |
| 3.  | TROUSER FOR DSM                 |        | 450/-      |
| 4.  | T-SHIRT FOR AIR BOY             |        | 385/-      |
| 5.  | TROUSER CLOTH (1.25 mtr)        |        | 275/-      |
| 6.  | SALWAR / LEGGINGS & KURTA (SET) |        | 750/-      |
| 7.  | TROUSER BELT                    |        | 120/-      |
| 8.  | FORECOURT SUPERVISOR OVERCOAT   |        | 450/-      |
| 9.  | HEAD CAP                        |        | 60/-       |
| 10. | SOCKS                           |        | 40/-       |
| 11. | WINDCHEATER (JACKET)            |        | 700/-      |
| 12. | LEATHER SHOE                    |        | 650/-      |
| 13. | SAFETY SHOES WITH STEEL TOE     |        | 485/-      |
| 14. | CASH BAG for Customer Attendant |        | 180/-      |
| 15. | IDENTITY CARD                   |        | 40/-       |
| 16. | THERMAL POS ROLL                | 15mtrs | 15/-       |
| 17. | SAFETY HELMET                   |        | 200/-      |