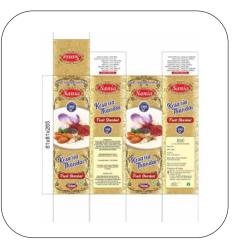

We, Shivam International, From Kolkata, West Bengal, India, Are Happy To Make And Market A Whole Host Of Packing Options In The Form Of Kesaria Badam Packaging Box, Kulfi Level Packaging Box, Lint Roller Packaging Box, Etc.

#### **Our Products**

Kesaria Badam Packaging Box

Kesaria Thandai Packaging Box

**Royal Ice Cream Packaging Box** 

Royal Kulfi Level Packaging Box

**Kulfi Level Packaging Box** 

Aahar Litchi Packaging Box

**Lint Roller Packaging Box** 