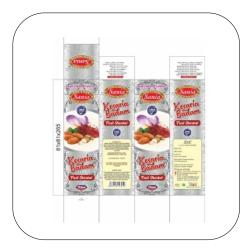

We, Shivam International, From Kolkata, West Bengal, India, Are Happy To Make And Market A Whole Host Of Packing Options In The Form Of Kesaria Badam Packaging Box, Kulfi Level Packaging Box, Lint Roller Packaging Box, Etc.

#### **Our Products**

Kesaria Badam Packaging Box

Kesaria Thandai Packaging Box

**Royal Ice Cream Packaging Box** 

Royal Kulfi Level Packaging Box

**Kulfi Level Packaging Box** 

Aahar Litchi Packaging Box

**Lint Roller Packaging Box** 