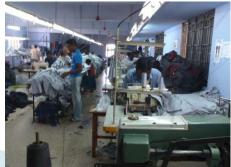

## Stiching

 We have in-house 300 Stitching Machines which can produce 30000 Pcs Monthly.
Without any Overtime Job.