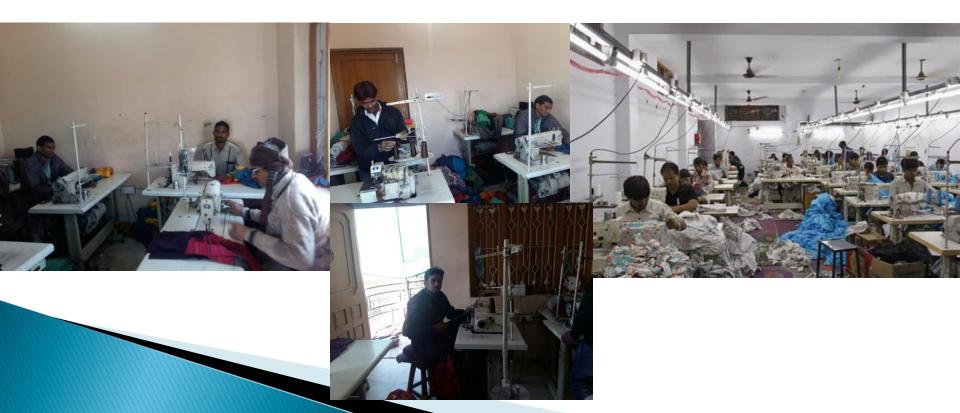

## Stiching

 We have in-house 300 Stitching Machines which can produce 30000 Pcs Monthly.
Without any Overtime Job.