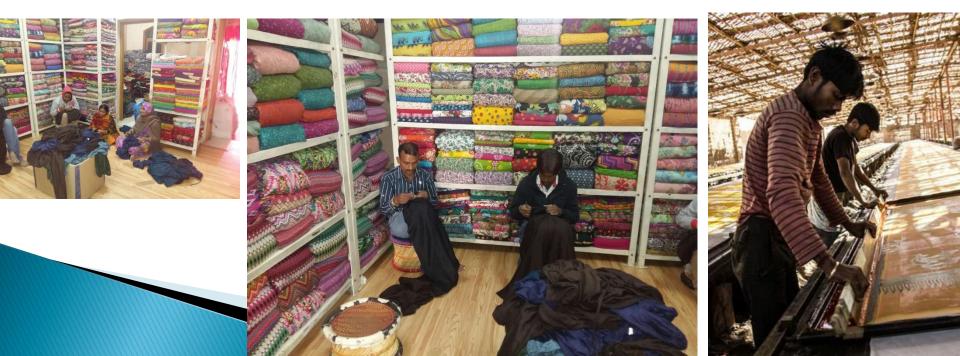

## Fabric

- We Buys Grey Fabric From market and Get them Printed as per our Prints
- We Buys printed Fabric for Short Quantity
- Fabric: Polyester, Reyon, Polymaid, Cotton

# CUTTING

- We have Inhouse Cutting Machines and Labors Specialized with more then 20 Years of Experience
- We can Cut 10000MTR per Day

## Showroom

We have Showroom In jaipur and Factory location Both. With Daily In-out of the designs.