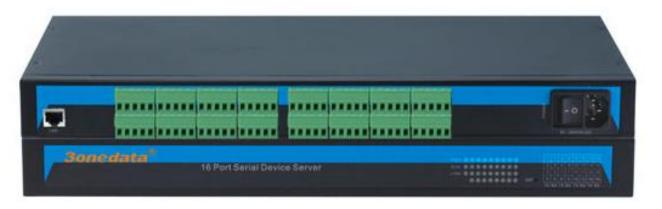

### **Serial Servers**

1-port RS-232/485/422 to Ethernet Converter

2-port RS-232/485/422 to Ethernet

2-Port CAN bus to Ethernet

4-Port RS-485/422 to Ethernet Modbus Gateway

8 Port 232/485/422 to Ethernet

16 Port 232/485/422 to Ethernet