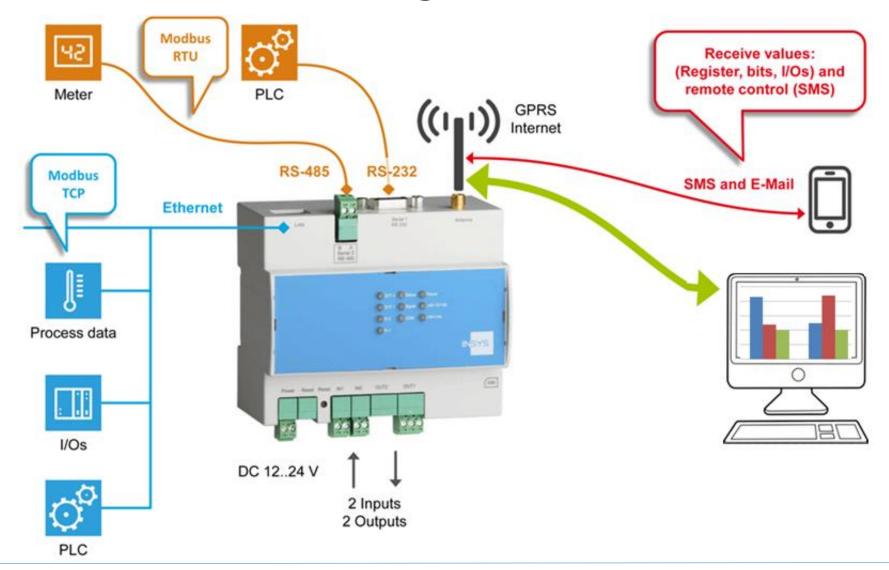

### **IMON Series**

- GPRS router with integrated Monitoring App
- LAN interface, RS232, RS485, RJ45, Digital IO's
- Integrated programming environment
- Message dispatch incl. variables via SMS and e-mail