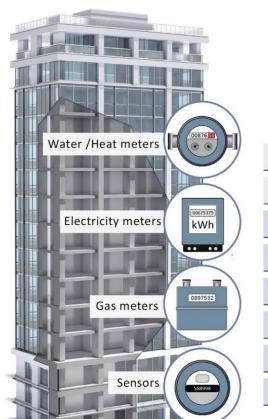

#### **SMART METERING**

Gas, Water, Heat, Electricity metering Sensors monitoring Renewable energy monitoring