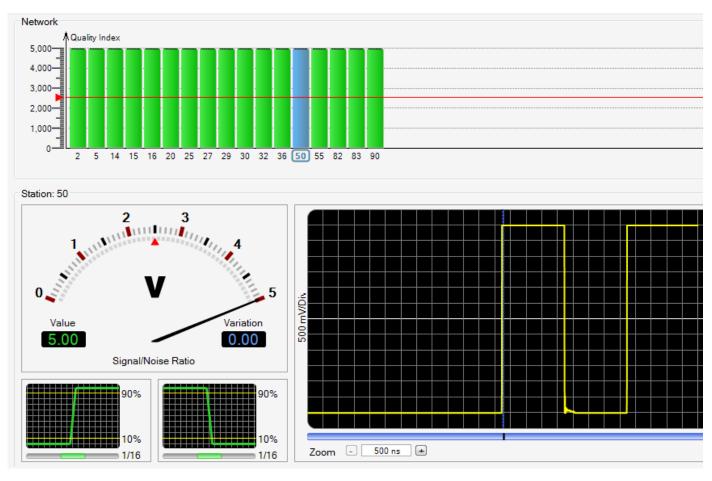

### **Profibus Tester 5**

The **PROFIBUS Tester 5** BC-700-PB is a powerful diagnostic and troubleshooting tool for testing the cables, measuring the signals and analysing the communication of PROFIBUS networks.

- Combination of signal tester, storage oscilloscope, protocol analyzer, master simulator and cable tester functionality in a single diagnostics tool
- Testing existing cable installations
- Evaluating electrical signals
- Analyzing the data communication
- Battery-powered
- Graphical display
- Laptop/ Notebook not needed
- Internal Memory Storage

### **Profibus Tester 5**

The tester is battery-powered with a graphical display used to quickly display the test results while working on the shop floor. Test results are stored within the PROFIBUS Tester 5 and can be exported for advanced analysis.