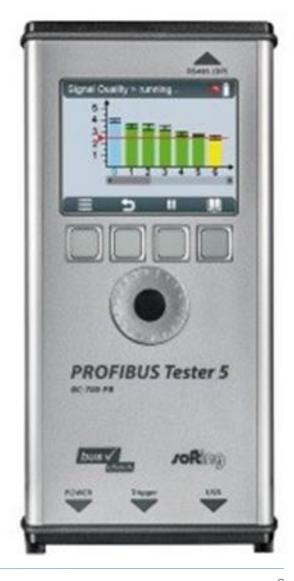

### **Profibus Tester 5**

The **PROFIBUS Tester 5** BC-700-PB is a powerful diagnostic and troubleshooting tool for testing the cables, measuring the signals and analysing the communication of PROFIBUS networks.

- Combination of signal tester, storage oscilloscope, protocol analyzer, master simulator and cable tester functionality in a single diagnostics tool
- Testing existing cable installations
- Evaluating electrical signals
- Analyzing the data communication
- Battery-powered
- Graphical display
- Laptop/ Notebook not needed
- Internal Memory Storage

### **Profibus Tester 5**

The tester is battery-powered with a graphical display used to quickly display the test results while working on the shop floor. Test results are stored within the PROFIBUS Tester 5 and can be exported for advanced analysis.

In case of a fault an error description and, if possible, the distance from the test location are displayed as part of the cable test.