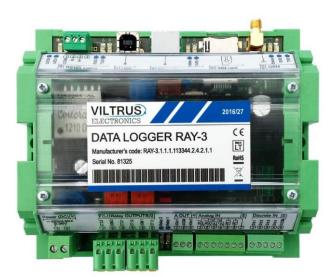

### RAY-3 DATA LOGGER/GATEWAY

Independent data log with real time stamp SMS sending for alarm events Supports up to 8 GB micro SD card

#### COMMUNICATION AND UPDATES

- Remote via 3G or Ethernet
- Local via RS232, RS485 or USB