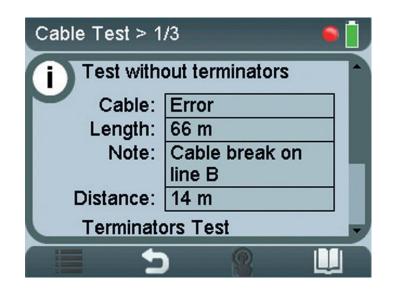

### **Profibus Tester 5**

The **PROFIBUS Tester 5** BC-700-PB is a powerful diagnostic and troubleshooting tool for testing the cables, measuring the signals and analysing the communication of PROFIBUS networks.

### **Profibus Tester 5**

The tester is battery-powered with a graphical display used to quickly display the test results while working on the shop floor. Test results are stored within the PROFIBUS Tester 5 and can be exported for advanced analysis.

In case of a fault an error description and, if possible, the distance from the test location are displayed as part of the cable test.