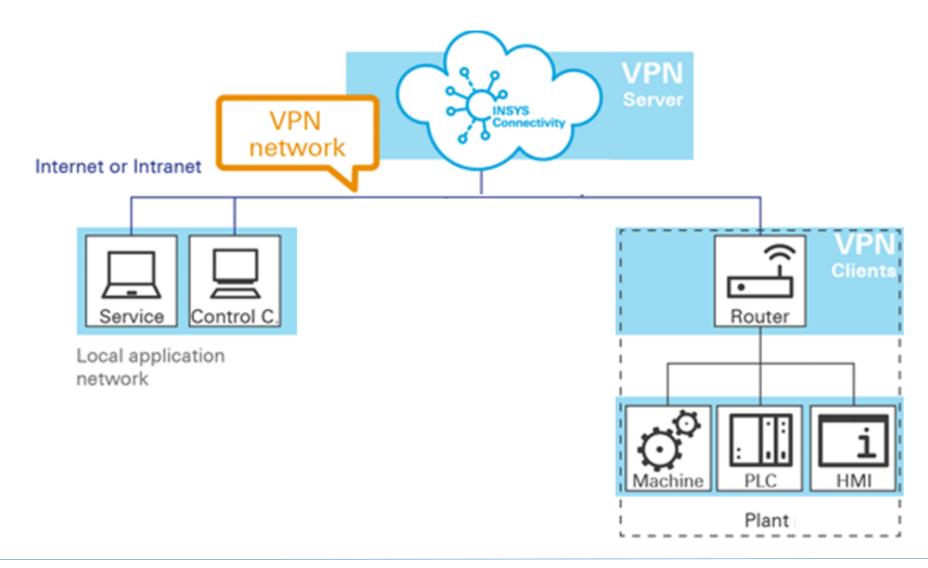

### **Industrial Routers (Remote Monitoring)**

**Industrial Routers (Remote Maintenance)** 