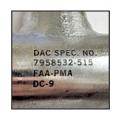

## **Application**

Aluminum, Stainless Steel, Brass, Titanium, Plastic, Alloy Steel, Bronze, Copper, Platinum and So On...

### Specification

| Laser Type                       | Pulsed Fiber Laser                |
|----------------------------------|-----------------------------------|
| Average Output Power             | 20 / 30 / 50 / 100 W              |
| Wavelength                       | 1064 nm                           |
| Output Power Stability (Typical) | 5%                                |
| Power Adjusting Range            | 1 ~ 100 %                         |
| Resolution Frequency             | 20-500 KHz                        |
| Beam Quality (M²)                | < 1.6                             |
| Output Beam Diameter (1/e2)      | 6-9 mm                            |
| Max. Linear Speed                | Max 12000 mm/s                    |
| Marking Depth                    | 0.01 ~ 0.3 mm (Material Depended) |
| Min. Line Width                  | 0.03 mm                           |
| Min. Character Height            | 0.2 mm                            |
| Repetition Accuracy              | 0.2 <i>µ</i> m                    |