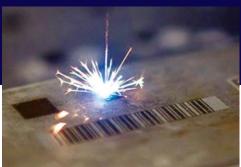

## **Application**

Aluminum, Stainless Steel, Brass, Titanium, Plastic, Alloy Steel, Bronze, Copper, Platinum and So On...

### Specification

| Laser Type                       | Pulsed Fiber Laser                |
|----------------------------------|-----------------------------------|
| Average Output Power             | 20 / 30 / 50 / 100 W              |
| Wavelength                       | 1064 nm                           |
| Output Power Stability (Typical) | 5%                                |
| Power Adjusting Range            | 1 ~ 100 %                         |
| Resolution Frequency             | 20-500 KHz                        |
| Beam Quality (M²)                | < 1.6                             |
| Output Beam Diameter (1/e2)      | 6-9 mm                            |
| Max. Linear Speed                | Max 12000 mm/s                    |
| Marking Depth                    | 0.01 ~ 0.3 mm (Material Depended) |
| Min. Line Width                  | 0.03 mm                           |
| Min. Character Height            | 0.2 mm                            |
| Repetition Accuracy              | 0.2 <i>µ</i> m                    |