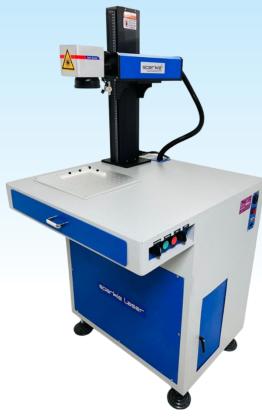

# **Indian Manufacturer of Laser Machine**

👇 Laser Marking Machine Motorized

2600 + Successful Installation All Over India USA, UK, Canada, South Africa...

Fiber Laser Marking / Engraving Machinefor All Metal & Plastic...

#### **Laser Marking / Engraving Machine**

### Specification

| Laser Type                       | Pulsed Fiber Laser                |
|----------------------------------|-----------------------------------|
| Average Output Power             | 20 / 30 / 50 / 100 W              |
| Wavelength                       | 1064 nm                           |
| Output Power Stability (Typical) | 5%                                |
| Power Adjusting Range            | 1 ~ 100 %                         |
| Resolution Frequency             | 20-500 KHz                        |
| Beam Quality (M²)                | < 1.6                             |
| Output Beam Diameter (1/e2)      | 6-9 mm                            |
| Max. Linear Speed                | Max 12000 mm/s                    |
| Marking Depth                    | 0.01 ~ 0.3 mm (Material Depended) |
| Min. Line Width                  | 0.03 mm                           |
| Min. Character Height            | 0.2 mm                            |
| Repetition Accuracy              | 0.2 <i>µ</i> m                    |

#### **Electrical**

| Power Supply              | 220V / 50Hz Single Phase |
|---------------------------|--------------------------|
| Power Consumption         | ~ 400 W                  |
| Ambient Temperature Range | 15° to 25° C             |
| Cooling System            | Air Cooling System       |