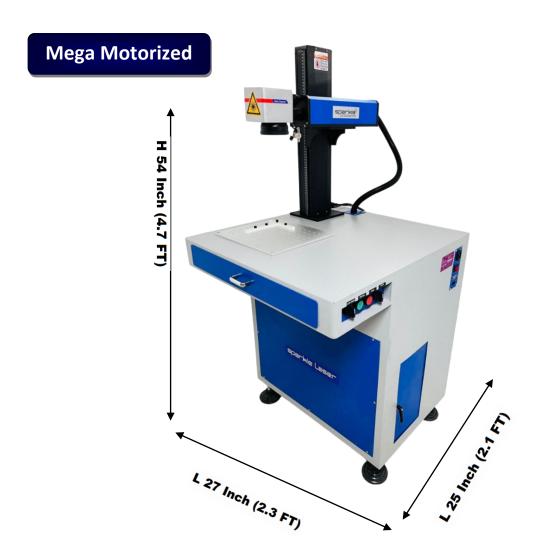

# **Indian Manufacturer of Laser Machine**

👇 Laser Marking Machine Motorized

2600 + Successful Installation All Over India USA, UK, Canada, South Africa...

Fiber Laser Marking / Engraving Machinefor All Metal & Plastic...

#### **Laser Marking / Engraving Machine**

#### **Features**

- **♦** Portable machine design with compact size
- **♦** Production Report Integration
- **♦** Status monitoring and safe shutdown
- **♦** Circumferential Markings (Mark Round Parts)
- ♦ Maintenance Free with low power consumption (~ 500 W)
- **♦** Bar-coding, 2D Data Matrix Codes, Lot Codes, Date Codes
- ★ Real time Red beam preview ensures accurate positioning
- **♦** Compatible with Surface Marking, Engraving and Texturing
- **♦** Support customized software and automation integration
- **♦** Scribing operations, Surface Annealing and Etching
- **♦** Marking Alphanumeric, Serial Numbers and Part Numbers
- ◆ Marking of Logos, Schematics, Complex Graphics (PLT, SVG, DXF, DWG) and Pictures (BMP, JPEG, PNG)
- **♦** Auto marking functionality, Boundary & Round Preview