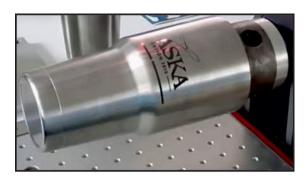

#### **Laser Marking / Engraving Machine**

## **Application**

Aluminum, Stainless Steel, Brass, Titanium, Plastic, Alloy Steel, Bronze, Copper, Platinum and So On...