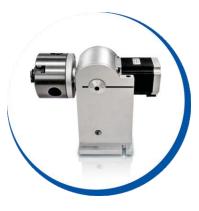

## **Rotary Attachment (Optional)**

Aluminum, Stainless Steel, Brass, Titanium, Plastic, Alloy Steel, Bronze, Copper, Platinum and So On...