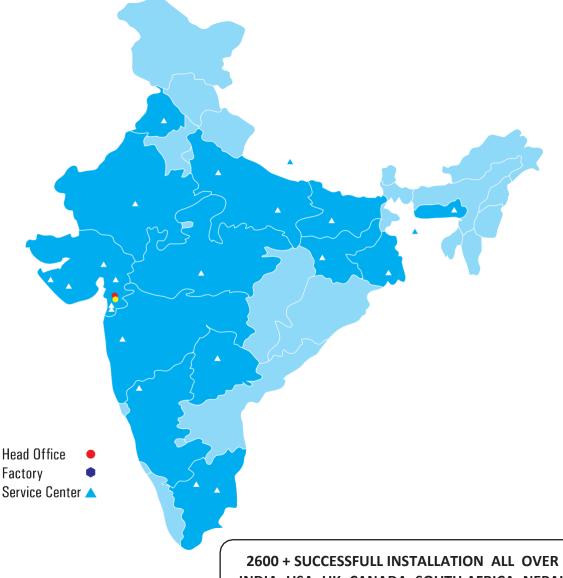

# **Indian Manufacturer of Laser Machine**

👇 Laser Marking Machine Motorized

2600 + Successful Installation All Over India USA, UK, Canada, South Africa...

Fiber Laser Marking / Engraving Machinefor All Metal & Plastic...

#### - Surat

- Mumbai
- Rajkot
- Bangalore
- Delhi
- Rajsthan
- Jaisalmer
- Ahmedabad
- Bangladesh
- Belgaum
- Coimbatore
- Hyderabad
- Jamnagar
- Jaipur
- Nepal
- Pune
- Trichy
- Vadodara
- Vauouai
- Valsad
- Vapi
- Thrissur
- Madurai
- Chennai
- Tumkur
- Solapur
- Vellor
- Kolhapur

& All Over India

2600 + SUCCESSFULL INSTALLATION ALL OVER INDIA, USA, UK, CANADA, SOUTH AFRICA, NEPAL BANGALADESH, QATAR, DUBAI AND MANY MORE...

 $\epsilon$ 

An ISO 9001: 2008

#### **Factory / Head Office**

Plot No. 903 To 908 / Building No.4, 5, 6, New G.I.D.C. Katargam, Surat, Gujarat, India...

Customer Care: + 91 9099931599 E-mail: Contact@sparklelaser.com web: www.sparklelaser.com