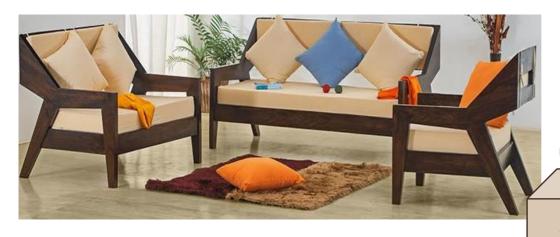

t no: 08BEQPG9556N1ZI

IEC No: BEQPG9556N



# Sofa Set Abridged View



































IRON & WOODEN HANDICRAFT ITEMS













## Sofa set Detailed View

You may note item code/page no. and contact us at:



info@aviartandcrafts.com

RON & WOODEN HANDICRAFT ITEMS

Zo om pho tos to e nsure... Size Standard Design Or visit us at:

www.aviartandcrafts.com

for any query

and assistance..

Give us a call at:



+91 73577 82828

+91 77377 87492





**Product code:** 













Product code:













Product code:





















**Product code:** 























**Product code:** 







**Product code:** 







Product code:













**Product code:** 





































Product code:















Product code:

















































**Product code:** 











**Product code:**