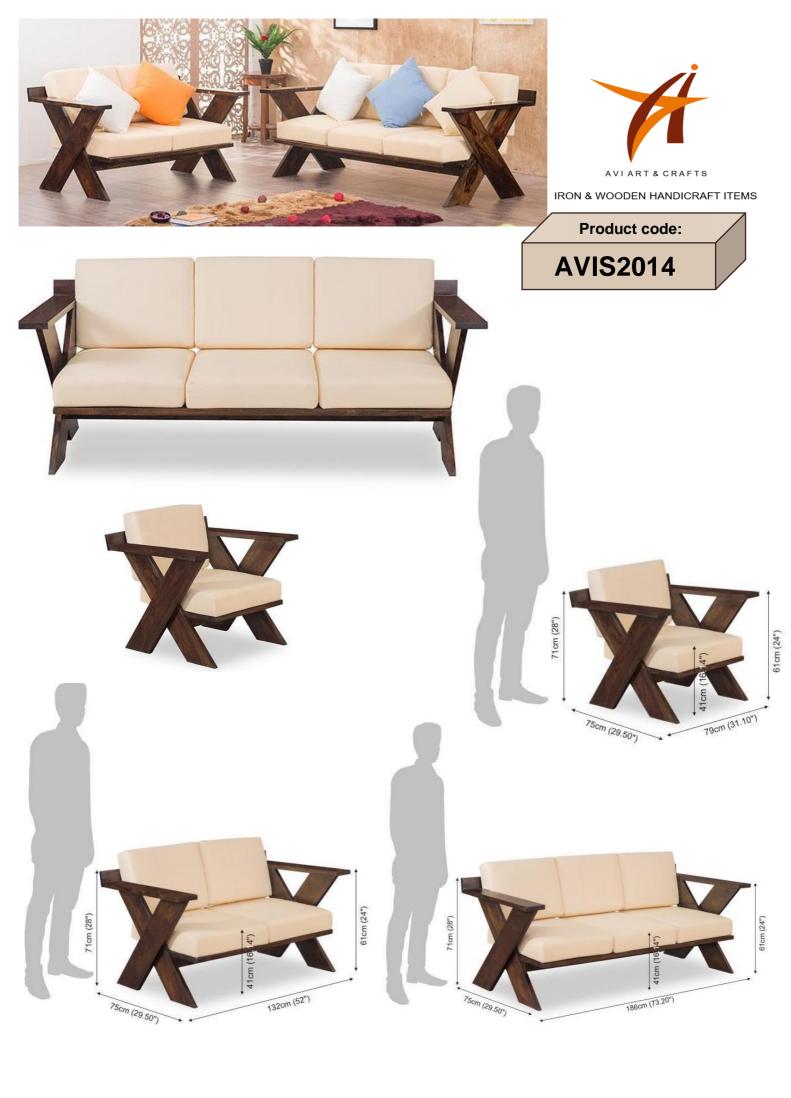

# Sofa Set Abridged View

IRON & WOODEN HANDICRAFT ITEMS

## Sofa set Detailed View

You may note item code/page no. and contact us at:

info@aviartandcrafts.com

RON & WOODEN HANDICRAFT ITEMS

Zo om pho tos to e nsure... Size Standard Design Or visit us at:

www.aviartandcrafts.com

for any query

and assistance..

Give us a call at:

+91 73577 82828

+91 77377 87492

**Product code:** 

Product code:

Product code:

**Product code:** 

**Product code:** 

**Product code:** 

Product code:

**Product code:** 

Product code:

Product code:

**Product code:** 

**Product code:** 