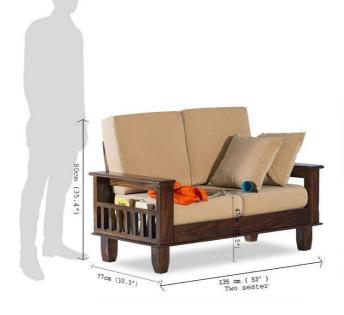

# Sofa Set Abridged View

IRON & WOODEN HANDICRAFT ITEMS

## Sofa set Detailed View

You may note item code/page no. and contact us at:

info@aviartandcrafts.com

RON & WOODEN HANDICRAFT ITEMS

Zo om pho tos to e nsure... Size Standard Design Or visit us at:

www.aviartandcrafts.com