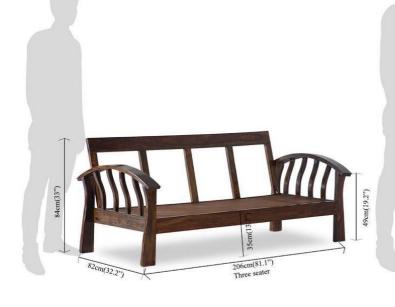

# Sofa Set Abridged View

IRON & WOODEN HANDICRAFT ITEMS

## Sofa set Detailed View

You may note item code/page no. and contact us at:

info@aviartandcrafts.com

RON & WOODEN HANDICRAFT ITEMS

Zo om pho tos to e nsure... Size Standard Design Or visit us at:

www.aviartandcrafts.com