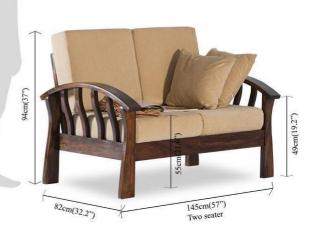

# Sofa Set Abridged View

IRON & WOODEN HANDICRAFT ITEMS

## Sofa set Detailed View

You may note item code/page no. and contact us at:

info@aviartandcrafts.com

RON & WOODEN HANDICRAFT ITEMS

Zo om pho tos to e nsure... Size Standard Design Or visit us at:

www.aviartandcrafts.com