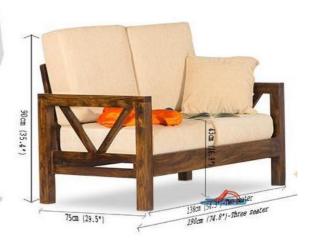

.com

Gst no: 08BEQPG9556N1ZI

IEC No: BEQPG9556N



# Sofa Set Abridged View



































IRON & WOODEN HANDICRAFT ITEMS













## Sofa set Detailed View

You may note item code/page no. and contact us at:



info@aviartandcrafts.com

RON & WOODEN HANDICRAFT ITEMS

Zo om pho tos to e nsure... Size Standard Design Or visit us at:

www.aviartandcrafts.com

for any query

and assistance..

Give us a call at:



+91 73577 82828

+91 77377 87492





**Product code:** 













Product code:













Product code:





















**Product code:** 























**Product code:** 







**Product code:** 







Product code:













**Product code:** 





































Product code:















Product code:

















































**Product code:** 











**Product code:**