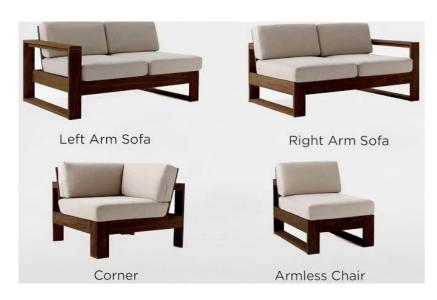

EC No: BEQPG9556N



# Sofa Set Abridged View



































IRON & WOODEN HANDICRAFT ITEMS













## Sofa set Detailed View

You may note item code/page no. and contact us at:



info@aviartandcrafts.com

RON & WOODEN HANDICRAFT ITEMS

Zo om pho tos to e nsure... Size Standard Design Or visit us at:

www.aviartandcrafts.com

for any query

and assistance..

Give us a call at:



+91 73577 82828

+91 77377 87492





**Product code:** 













Product code:













Product code:





















**Product code:** 























**Product code:** 







**Product code:** 







Product code:













**Product code:** 





































Product code:















Product code:

















































**Product code:** 











**Product code:**