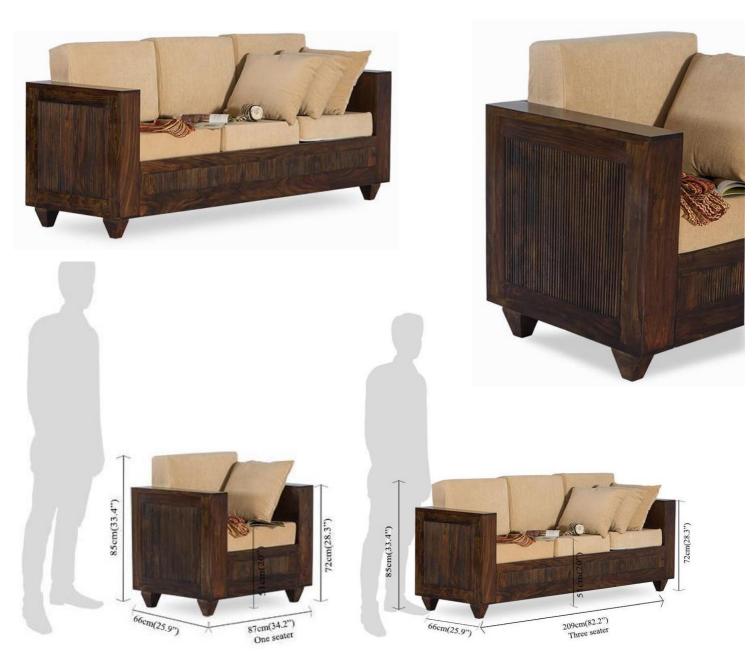

# Sofa Set Abridged View

IRON & WOODEN HANDICRAFT ITEMS

## Sofa set Detailed View

You may note item code/page no. and contact us at:

info@aviartandcrafts.com

RON & WOODEN HANDICRAFT ITEMS

Zo om pho tos to e nsure... Size Standard Design Or visit us at:

www.aviartandcrafts.com