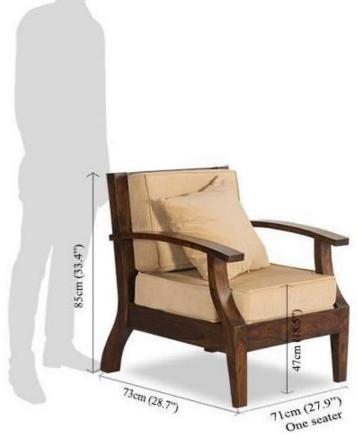

### Axi Art and Crafts

Plot no.127/2 vishwakarma nagar sangariya Jodhpur

E-mail id: <a href="mailto:info@aviartandcrafts.com">info@aviartandcrafts.com</a>

Website: www.aviartandcrafts.com

Gst no: 08BEQPG9556N1ZI

IEC No: BEQPG9556N



# Sofa Set Abridged View



































IRON & WOODEN HANDICRAFT ITEMS













## Sofa set Detailed View

You may note item code/page no. and contact us at:



info@aviartandcrafts.com

RON & WOODEN HANDICRAFT ITEMS

Zo om pho tos to e nsure... Size Standard Design Or visit us at:

www.aviartandcrafts.com

for any query

and assistance..

Give us a call at:



+91 73577 82828

+91 77377 87492





**Product code:** 













Product code:













Product code:





















**Product code:** 























**Product code:** 







**Product code:** 







Product code:













**Product code:** 





































Product code:















Product code:

















































**Product code:** 











**Product code:**