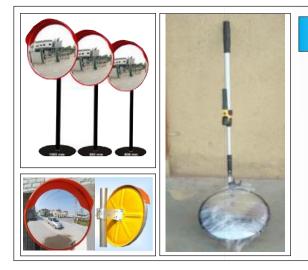

#### **Convex Mirror** :-

130 Degree of viewing angle Light Weight Secure Fixing Made of one piece Polycarbonate Lens Damage Resistant Brim and Back Holding Plate (Made of fibre Reinforced Plastic) Polycarbonate Convex Mirror are 200 times Stronger than Glass Not Affected by type of Light Ray. Non Toxic Fumes if Burns Ideal for Areas prone to Vandalism Sizes Available :- 600 mm ,800mm, 1000mm