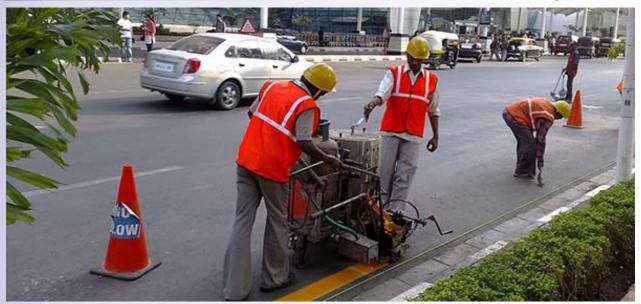

------------------------------------------------------------|--|
| Size<br>Made of<br>Colour | <ul> <li>Free to X Large</li> <li>High Quality Cotton<br/>Polyester mixed<br/>embedded with High<br/>Visibility Retro<br/>Reflective Material</li> <li>Fluorescent Green,<br/>Orange</li> </ul> |  |

| Name : Safety Helmet           | Name : Wheel Clamp                       |
|--------------------------------|------------------------------------------|
| Size : Width 290mm             | Size : 390 mm x 500mm                    |
| Breadth 235mm                  | Made of : M.S.Powder Coated              |
| Colour : Yellow, Whiter & Blue | Red & Yellow Colour                      |
| Band : Round Reflective Bands  | Suitable for : All Two Wheeler LMV & HMV |

# **Thermoplastics Road Paints**

# 



Colour :- White & Golden Yellow

- Composition :- Aliphatic Binder, Pigment Filler and Glass Beads
- Mixture :- The Product is suitable mixture of various chemical ingredients as started above
- Thickness :- 2.5 mm
- Drying Time :- max 15 minutes







A-5, Pooja Industrial Estate Tulshet Pada,Lake Road, Bhandup (W), Mumbai : 400078. Phone No . 91670 35132 / 81690 73259 Email ID:info.santoshglowelsafety@gmail.com