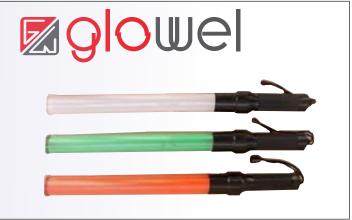

### Name : Led Baton

: Red & Green Colour Size : 520 x 30mm (Overall) with Green + Red (Led) together newly designed battery operated