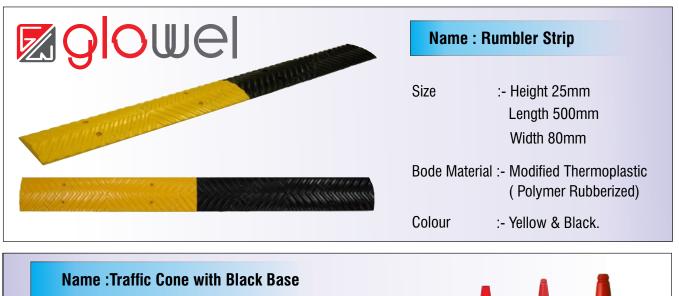

To cater the needs of safety requirment, we have a wide Product range which suits almost all the above aspects.

|                                                                                                   |                                        | SAFETY PRODUCTS                                                                                                |  |
|---------------------------------------------------------------------------------------------------|----------------------------------------|----------------------------------------------------------------------------------------------------------------|--|
|                                                                                                   |                                        | TOP STOP<br>Tized Wheel Stopper<br>: 500 x 125 x 100mm                                                         |  |
|                                                                                                   | Body                                   | : Modified thermoplastic                                                                                       |  |
|                                                                                                   | Top Desig                              | Polymer Rubberized<br>n : Strip Design<br>with "STOP" Message                                                  |  |
| Name : Wall Guard (Flat Type)                                                                     | Colour                                 | : Yellow and Black                                                                                             |  |
| Size: 2000 x 190 x 15mmBody Material: Modified thermoplastic<br>(Polymer Rubberized)Colour: Black |                                        | Name : Rubberized Corner Protector<br>Size : 800 x 70 x 7mm.                                                   |  |
| SAFETY PRODUCTS                                                                                   |                                        | Materials : Thermoplast Polymer<br>Rubber with Yellow<br>Reflective Sheeting<br>Fixing : Screw Type H.T. Nails |  |
| Size :-500 x 350 x 50mm.                                                                          | 17414<br>17414                         | Size :-500 x 400 x 75mm.                                                                                       |  |
| Name : Rubberized Speed Retarder                                                                  |                                        |                                                                                                                |  |
|                                                                                                   | Size                                   | :- 1) Square Piece 500 x 400 x 75mm<br>2) Square Piece 500 x 400 x 75mm                                        |  |
| (cione)                                                                                           | Compressive Strength :- 30 / 40 M Tons |                                                                                                                |  |
| <u> </u>                                                                                          | Made of                                | :- Modified Thermoplastic<br>(Polyer Rubberized )                                                              |  |
| <b>GOUCE</b><br>SAFETY PRODUCTS                                                                   | Colour                                 | :- Yellow & Black                                                                                              |  |