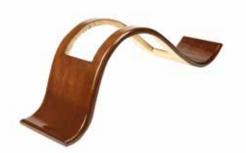

#### K33 - Skateboard

The intricate grooves on the sofa handle have been lovingly carved by hand and are a hallmark of the range.

### Cm: 17.7 inch: 7" Available in four finishes

K22 - 7" Groove Cm: 17.7 inch: 7" Available in four finishes