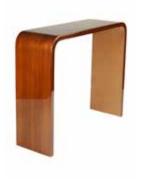

## K53 - Walnut

The intricate grooves on the sofa handle have been lovingly carved by hand and are a hallmark of the range.

K21 Cm: 17.28 inch: 7" Available in four finishes:

K30 - Small L