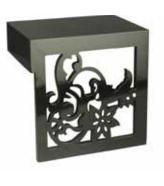

# K86 - Divider

The intricate grooves on the sofa handle have been lovingly carved by hand and are a hallmark of the range.