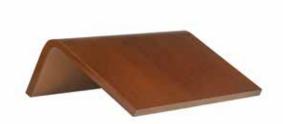

#### K33 - Skateboard

The intricate grooves on the sofa handle have been lovingly carved by hand and are a hallmark of the range.

### Cm: 17.7 inch: 7" Available in four finishes

K22 - 7" Groove Cm: 17.7 inch: 7" Available in four finishes