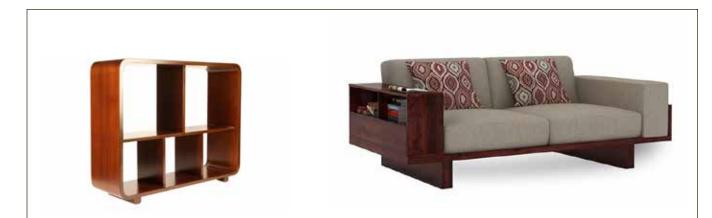

# K32 - I Curve (Walnut)

The sleek geometric lines provide a subtly modern style that plays well with almost any décor

Cm: 15.24 inch: 6" Available in four finishes:

**K81 - Plain Top** Lounge perfect. The Eileen wooden sofa is picture perfect with its sleek lines and modern design.

K 34 - Toffy

Cm: 30.48 x 20.32 inch: 12"X8" Available in four finishes:

K97 - Box

The sleek geometric lines provide a subtly modern style that plays well with almost any décor

Cm: 81.28 X 60.96 X 17.78 inch: 32"X24"X7" Available in four finishes