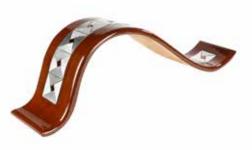

#### K33 - Skateboard

The intricate grooves on the sofa handle have been lovingly carved by hand and are a hallmark of the range.