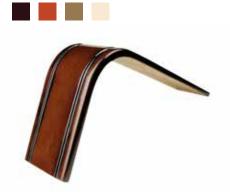

## K53 - Walnut

The intricate grooves on the sofa handle have been lovingly carved by hand and are a hallmark of the range.

K21 Cm: 17.28 inch: 7" Available in four finishes:

K30 - Small L