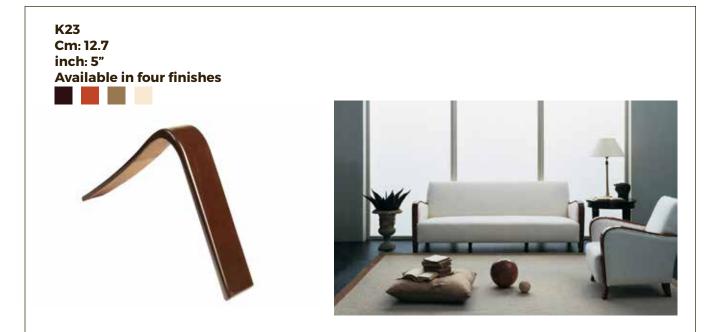

### Cm: 17.7 inch: 7" Available in four finishes

K22 - 7" Groove Cm: 17.7 inch: 7" Available in four finishes