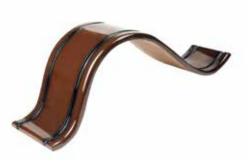

## K53 - Walnut

The intricate grooves on the sofa handle have been lovingly carved by hand and are a hallmark of the range.

K21 Cm: 17.28 inch: 7" Available in four finishes:

K30 - Small L