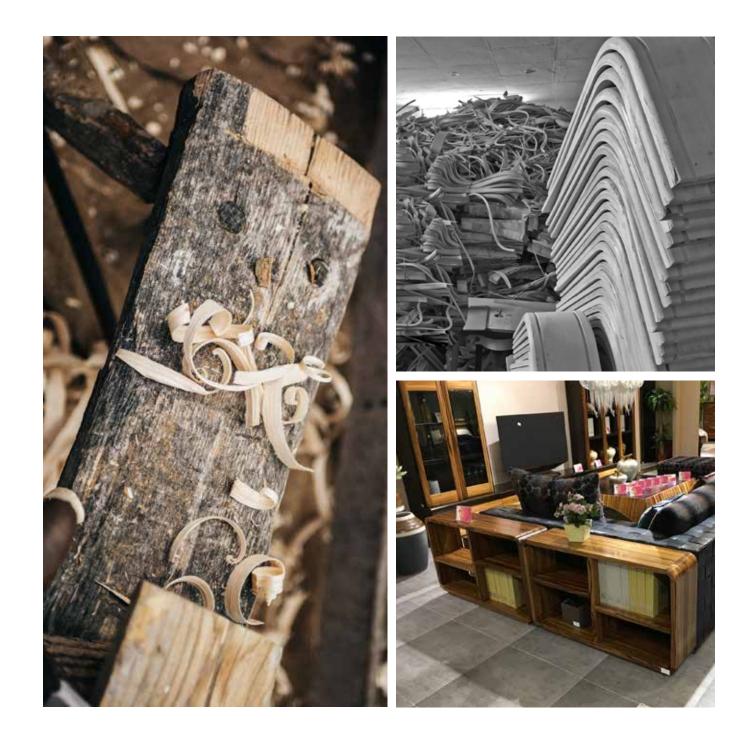

Kamya Interiors has 7 factories stretched in a vast area of 10,000 sqm. and each factory caters to one particular type of work. Ranging from peeling wood from tree logs to create a furniture piece. The company also manufactures the required accessories to well match the furniture.