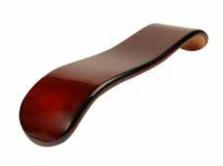

#### K33 - Skateboard

The intricate grooves on the sofa handle have been lovingly carved by hand and are a hallmark of the range.

### Cm: 17.7 inch: 7" Available in four finishes

K22 - 7" Groove Cm: 17.7 inch: 7" Available in four finishes