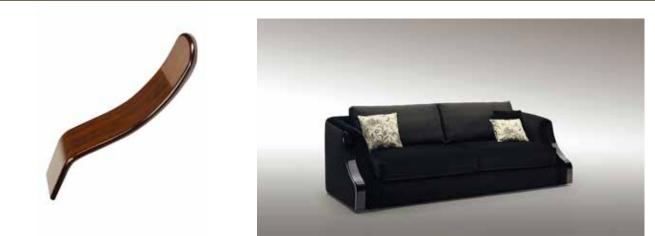

#### K33 - Skateboard

The intricate grooves on the sofa handle have been lovingly carved by hand and are a hallmark of the range.