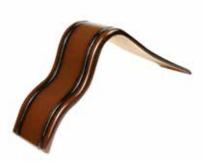

# K32 - I Curve (Walnut)

The sleek geometric lines provide a subtly modern style that plays well with almost any décor

Cm: 15.24 inch: 6" Available in four finishes:

**K81 - Plain Top** Lounge perfect. The Eileen wooden sofa is picture perfect with its sleek lines and modern design.