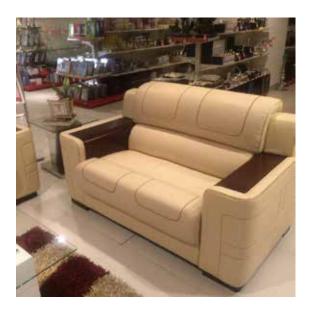

# K63 - Integrate

Lounge perfect. The Eileen wooden sofa is picture perfect with its sleek lines and modern design.

Cm: 17.78 inch: 7" Available in four finishes:

K41 - Double Curve

Cm: 17.78 inch: 7" Available in four finishes: