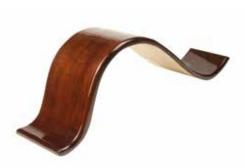

## K53 - Walnut

The intricate grooves on the sofa handle have been lovingly carved by hand and are a hallmark of the range.

K21 Cm: 17.28 inch: 7" Available in four finishes:

K30 - Small L