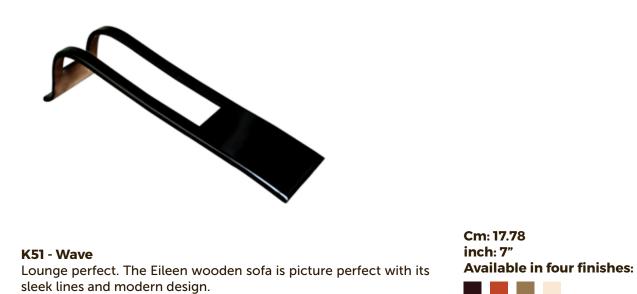

# K63 - Integrate

Lounge perfect. The Eileen wooden sofa is picture perfect with its sleek lines and modern design.

Cm: 17.78 inch: 7" Available in four finishes:

K41 - Double Curve

Cm: 17.78 inch: 7" Available in four finishes: