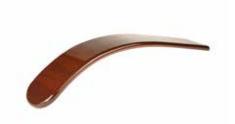

#### K33 - Skateboard

The intricate grooves on the sofa handle have been lovingly carved by hand and are a hallmark of the range.

### Cm: 17.7 inch: 7" Available in four finishes

K22 - 7" Groove Cm: 17.7 inch: 7" Available in four finishes