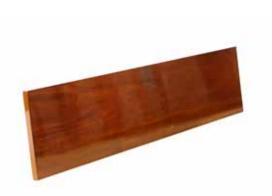

#### K33 - Skateboard

The intricate grooves on the sofa handle have been lovingly carved by hand and are a hallmark of the range.

### Cm: 17.7 inch: 7" Available in four finishes

K22 - 7" Groove Cm: 17.7 inch: 7" Available in four finishes

#### K24

The intricate grooves on the sofa handle have been lovingly carved by hand and are a hallmark of the range.

# K54

The intricate grooves on the sofa handle have been lovingly carved by hand and are a hallmark of the range.

Cm: 17.7 inch: 7" Available in four finishes

# K54 Mossaic

The intricate grooves on the sofa handle have been lovingly carved by hand and are a hallmark of the range.

K54 - Groove

Cm: 17.7 inch: 7" Available in four finishes

K41 - Double Curve Groove

## K53 - Walnut

The intricate grooves on the sofa handle have been lovingly carved by hand and are a hallmark of the range.

K21 Cm: 17.28 inch: 7" Available in four finishes:

K30 - Small L