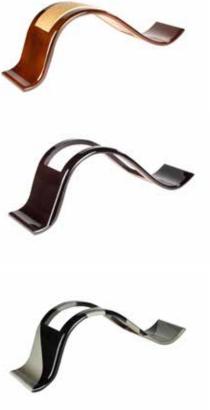

# K54

The intricate grooves on the sofa handle have been lovingly carved by hand and are a hallmark of the range.

Cm: 17.7 inch: 7" Available in four finishes

# K54 Mossaic

The intricate grooves on the sofa handle have been lovingly carved by hand and are a hallmark of the range.

K54 - Groove

Cm: 17.7 inch: 7" Available in four finishes

K41 - Double Curve Groove

## K53 - Walnut

The intricate grooves on the sofa handle have been lovingly carved by hand and are a hallmark of the range.

K21 Cm: 17.28 inch: 7" Available in four finishes:

K30 - Small L