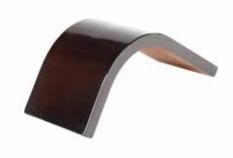

#### K24

The intricate grooves on the sofa handle have been lovingly carved by hand and are a hallmark of the range.

# K54

The intricate grooves on the sofa handle have been lovingly carved by hand and are a hallmark of the range.

Cm: 17.7 inch: 7" Available in four finishes