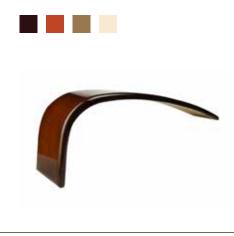

#### K33 - Skateboard

The intricate grooves on the sofa handle have been lovingly carved by hand and are a hallmark of the range.

### Cm: 17.7 inch: 7" Available in four finishes

K22 - 7" Groove Cm: 17.7 inch: 7" Available in four finishes