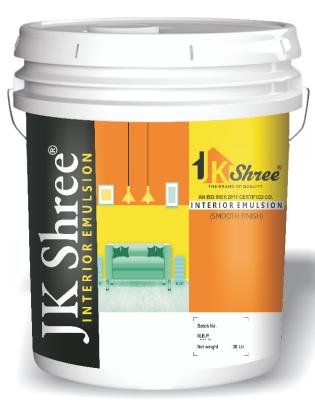

## JKShree Emulsion

Your home is the canvas that expresses your tastes, ideas and creative insights. JKShree interior product range makes this canvas more vivid and durable. A smoother and brighter look is a promise. JKShree brings to you a finish that's Stain resistant, low odor and can be easily cleaned with soap and water.

**AREA OF APPLICATION:** Ceiling, False Ceiling & Plaster / Concrete / Brick Work, etc. It is a premium quality paint that provides a luxurious, silky finish to interior walls.

### **FEATURES**

Color Stav

Shyne Finish

Long Lasting Best in Class

Superior Coverage

- Easy to Clean Modified Acrylic with anti algae formula
- Anti Bacterial
- Low VOC

**JKShree** 

paints