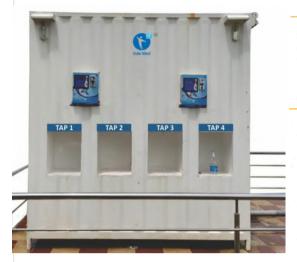

### WATER ATM BOOTH

### SPECIAL FEATURES

Fully Automatic Industrial RO Available in different capacities like 150LPH, 250LPH, 500LPH, 1000LPH.

On line Chiller Available as per client requirement 2TR up to 6TR Cabinet model design Optional as per client requirement Installation and Service available all India

Card Recharge System available Within System itself and protected with Master Card

Introducing smart card & coin system for billing accuracy.

Card Recharge and Water Dispensed Details through GSM via SMS

APPLICATION: Possible to be placed in various sites, such as s h o p p i n g malls, offices, Shops, cafeterias, schools, Hospitals, Railway Station, Bus Station, Waiting rooms etc.

**Water Vending Machine** 