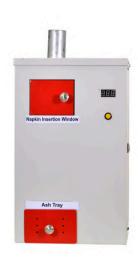

### Sanitary Napkin Incinerator

### **CAPACITY 50**

### **Technical Specifications**

per Cycle

| insulation        | Ceramic Sheet and Ceramic wool                                                                               |
|-------------------|--------------------------------------------------------------------------------------------------------------|
| Display           | Timer                                                                                                        |
| Wall Mounted      | Yes                                                                                                          |
| Power Saver       | Provided with auto power off.                                                                                |
| Emission Outlet   | Flexible Pipe to let out the flue gas.                                                                       |
| Residue ash       | 1 gm. Ash per Napkin                                                                                         |
| Power             | 230V +/- 10% (1 KW )                                                                                         |
| Outer Body        | M.S. Powder coated with Separate Ash Tray                                                                    |
| Working Operation | Open the Door of Napkin Insertion Window and insert Napkin. Close the door and Press the Button Twice a Time |