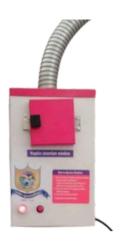

### Sanitary Napkin Incinerator

### **CAPACITY 50**

### **Technical Specifications**

per Cycle

| insulation        | Ceramic Sheet and Ceramic wool                                                                               |
|-------------------|--------------------------------------------------------------------------------------------------------------|
| Display           | Timer                                                                                                        |
| Wall Mounted      | Yes                                                                                                          |
| Power Saver       | Provided with auto power off.                                                                                |
| Emission Outlet   | Flexible Pipe to let out the flue gas.                                                                       |
| Residue ash       | 1 gm. Ash per Napkin                                                                                         |
| Power             | 230V +/- 10% (1 KW )                                                                                         |
| Outer Body        | M.S. Powder coated with Separate Ash Tray                                                                    |
| Working Operation | Open the Door of Napkin Insertion Window and insert Napkin. Close the door and Press the Button Twice a Time |