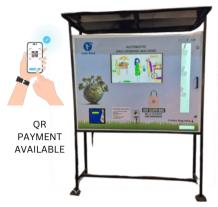

### Multi Coin/QR (UPI)

Battery Backup, Free Vend,GSM Facility Available as per Customer Requirement

| Human Interface          | Multi Coin Rs.1,2,5 and Rs.10         |
|--------------------------|---------------------------------------|
| Display                  | 16*2v LCD Display                     |
| Stock Maintain Facility  | No Napkin notification for no napkins |
| Loading Type             | Horizontal                            |
| Wall Mountable           | Yes                                   |
| Rate Setting             | Can be only changed using PIN         |
| No. of Selection         | One/Two/Three                         |
| Sales Data               | Yes                                   |
|                          | Insert Appropriate Amount of Value of |
| <b>Working Operation</b> | coins or QR payment to dispense the   |
|                          | Napkin at the drop of coin            |