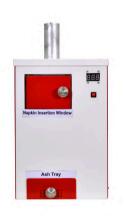

### Sanitary Napkin Incinerator

### **CAPACITY 100**

**Technical Specification** 

| 6                   |  |
|---------------------|--|
| Napkin<br>per Cycle |  |

| insulation        | Ceramic Sheet and Ceramic wool                                                                                     |
|-------------------|--------------------------------------------------------------------------------------------------------------------|
| Display           | Timer                                                                                                              |
| Wall Mounted      | Yes                                                                                                                |
| Power Saver       | Provided with auto power off.                                                                                      |
| Emission Outlet   | Flexible Pipe to let out the flue gas.                                                                             |
| Residue ash       | 1 gm. Ash per Napkin                                                                                               |
| Power             | 230V +/- 10% (1 KW )                                                                                               |
| Outer Body        | M.S. Powder coated with Separate Ash Tray                                                                          |
| Working Operation | Open the Door of Napkin Insertion Window<br>and insert Napkin. Close the door<br>and Press the Button Twice a Time |