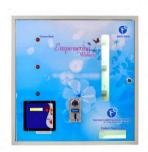

### Multi Coin/QR (UPI)

Battery Backup, Free Vend,GSM Facility Available as per Customer Requirement

| Human Interface          | Multi Coin Rs.1,2,5 and Rs.10         |
|--------------------------|---------------------------------------|
| Display                  | 16*2v LCD Display                     |
| Stock Maintain Facility  | No Napkin notification for no napkins |
| Loading Type             | Horizontal                            |
| Wall Mountable           | Yes                                   |
| Rate Setting             | Can be only changed using PIN         |
| No. of Selection         | One/Two/Three                         |
| Sales Data               | Yes                                   |
|                          | Insert Appropriate Amount of Value of |
| <b>Working Operation</b> | coins or QR payment to dispense the   |
|                          | Napkin at the drop of coin            |

## Multi Coin and Smart Card

Battery Backup, Free Vend,GSM Facility Available as per Customer Requirement

| Human Interface         | Multi Coin and Smart Card                                                                                 |
|-------------------------|-----------------------------------------------------------------------------------------------------------|
| Display                 | 16*2 LCD Display                                                                                          |
| Stock Maintain Facility | No Napkin notification for no napkins                                                                     |
| Loading Type            | Horizontal                                                                                                |
| Wall Mountable          | Yes                                                                                                       |
| Rate Setting            | Yes Can be only changed using PIN                                                                         |
| No. of Selection        | One/Two                                                                                                   |
| Sales Data              | Accounting of Coin and Card Recharge                                                                      |
| Working Operation       | Select the Rack and Insert Appropriate<br>Amount of Value of coins or Show Carc<br>to dispense the Napkin |