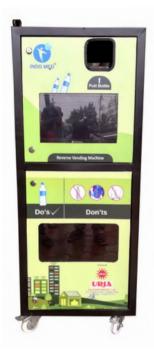

# **Bottle Crusher Machine** (Reverse Vending Machine)

| TECHNICAL DETAILS                                                                           |                                                     |
|---------------------------------------------------------------------------------------------|-----------------------------------------------------|
| Machine shall be suitable for Disposal of PET bottle, Alunimium cans, by shredding          | Yes                                                 |
| Display for advertisement                                                                   | 15" LCD SCREEN                                      |
| Cutting mechanism                                                                           | Material grabbed between two counter rotating shaft |
| Shredding capacity in kg/hr                                                                 | 7                                                   |
| Shredding speed in rpm7Input electrical supply                                              | 230 volt 50 hz 1 phase                              |
| Electrical motor rating                                                                     | 2 HP                                                |
| Current Rating in Amperes                                                                   | 6 Ampere                                            |
| Motor Start /off                                                                            | Automatic                                           |
| Machine should be covered with Powder coated Mid steel enclosure to avoid spillage of waste | Yes                                                 |
| Warranty in years                                                                           | 1                                                   |
| Material And Dimensions Parameters                                                          |                                                     |
| Size of the shredder chamber in mm x mm (tolerance+-10%)                                    | 400x400                                             |
| Material of the cutter of shredder                                                          | Hardened Special Alloy Steel                        |
| Feed opening in mm x mm                                                                     | 120 x120                                            |
| Gross weight of machine in kg                                                               | 180                                                 |
| Material of body                                                                            | Mild Steel                                          |
| Motor should be trips off incase of waste loading lid is open                               | Yes                                                 |