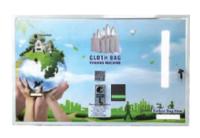

### Cloth Bag Vending Machine

54/100

### Multi Coin & QR Code Scanner

Battery Backup, Free Vend, GSM Facility Available as per Customer Requirement

|                         | recrimed specification                                                                                                                        |
|-------------------------|-----------------------------------------------------------------------------------------------------------------------------------------------|
| Human Interface         | Multi Coin Rs. 1,2,5 and Rs. 10 & QR Code                                                                                                     |
| Display                 | 16*2v LCD Display                                                                                                                             |
| Stock Maintain Facility | No Cloth Bag notification for no Cloth Bag                                                                                                    |
| Loading Type            | Horizontal                                                                                                                                    |
| Wall Mountable          | Yes                                                                                                                                           |
| Rate Setting            | Can be only changed using PIN                                                                                                                 |
| No. of Selection        | Four/Three                                                                                                                                    |
| Sales Data              | Accounting of Coin Collection                                                                                                                 |
| Working Operation       | Scan the QR code or Insert Appropriate Amount of Value of coins and Select rack to dispense the Cloth bag at the drop of coin/online payment. |

### Cloth Bag Vending Machine

Technical Specification

54/100

#### Multi Coin & Indian Notes

Battery Backup, Free Vend, GSM Facility Available as per Customer Requirement

| Human Interface         | Multi Coin Rs.1,2,5 and Rs.10 & Indian Notes<br>Rs. 10,20,50 & 100                                                                |
|-------------------------|-----------------------------------------------------------------------------------------------------------------------------------|
| Display                 | 16*2v LCD Display                                                                                                                 |
| Stock Maintain Facility | No Cloth Bag notification for no Cloth Bag                                                                                        |
| Loading Type            | Horizontal                                                                                                                        |
| Wall Mountable          | Yes                                                                                                                               |
| Rate Setting            | Can be only changed using PIN                                                                                                     |
| No. of Selection        | Four/Three                                                                                                                        |
| Sales Data              | Accounting of Coin Collection                                                                                                     |
| Working Operation       | Insert Appropriate Amount of Value of coins & Indian Note, Select rack to dispense the Cloth bag at the drop of coin/Indian Notes |