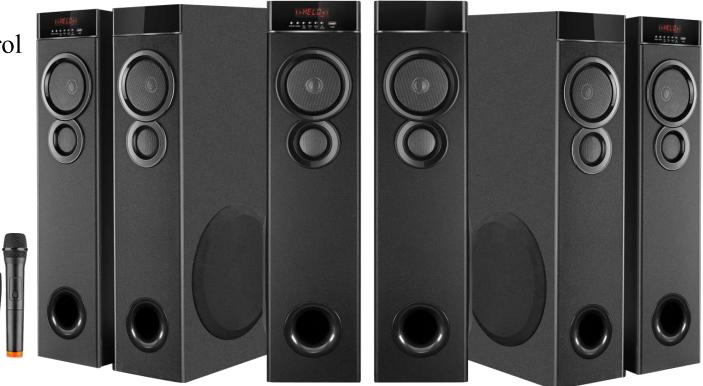

#### Twin Tower Multimedia Speakers 24" Height With Single 8" (FL-TT-2409)

- Twin Tower Wooden Speaker System
- Total Output :- 70W RMS
- Karaoke Support
- High Bass Performance
- Single Wireless Mic
- Echo Sound Control
- Dual-Wired Mic Support
- Digital Bass & Treble Control
- LED Display
- 8 Inch Woofer
- 4 Inch Mid Range Tweeter
- Product Height :- 24 inch

#### Twin Tower Multimedia Speakers 28" Height With Single 8" (FL-TT-2809)

- Twin Tower Wooden Speaker System
- Total Output :- 110W RMS
- Karaoke Support
- High Bass Performance
- Single Wireless Mic
- Echo Sound Control
- Dual-Wired Mic Support
- Digital Bass & Treble Control
- LED Display
- 8 Inch Woofer
- 4 Inch Mid Range Tweeter
- Product Height :- 28 inch

#### Twin Tower Multimedia Speakers 32" Height With Double 8" (FL-TT-3209)

- Twin Tower Wooden Speaker System
- Total Output :- 140W RMS
- Karaoke Support
- High Bass Performance
- Single Wireless Mic
- Echo Sound Control
- Dual-Wired Mic Support
- Digital Bass & Treble Control
- LED Display
- 8 Inch Woofer
- 4 Inch Mid Range Tweeter
- Mid Bass Speaker
- Product Height :- 32 inch