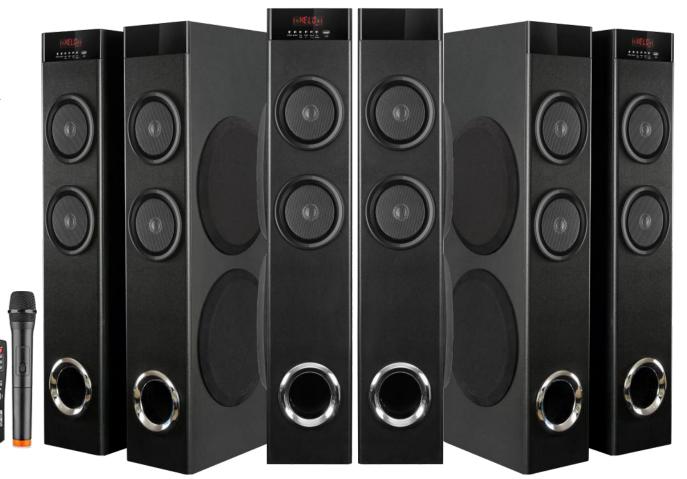

#### Twin Tower Multimedia Speakers 32" Height With Double 8" (FL-TT-3209)

- Twin Tower Wooden Speaker System
- Total Output :- 140W RMS
- Karaoke Support
- High Bass Performance
- Single Wireless Mic
- Echo Sound Control
- Dual-Wired Mic Support
- Digital Bass & Treble Control
- LED Display
- 8 Inch Woofer
- 4 Inch Mid Range Tweeter
- Mid Bass Speaker
- Product Height :- 32 inch