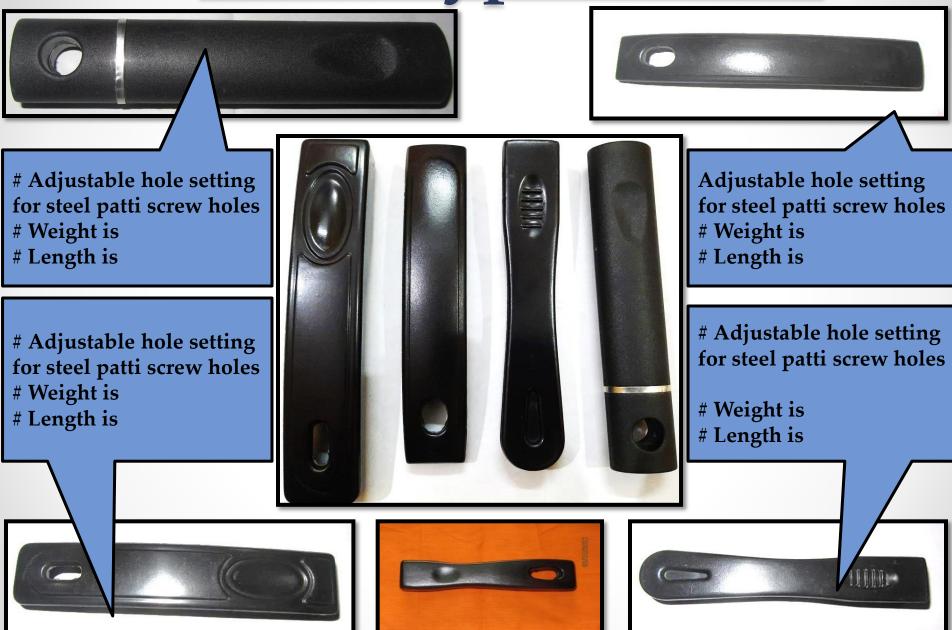

# Pressure cooker Handles both inner lid and outer lid available.

# Cookware complete range available. # Injection moulding parts

# Replacement market parts available. of bakelite also available

Kadai Handle