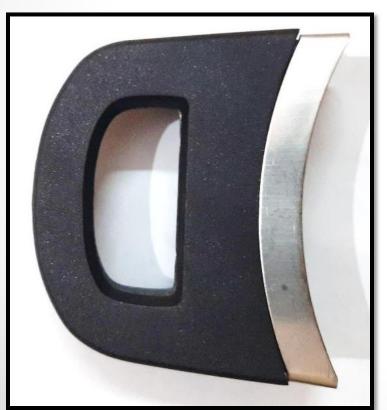

## <u>Clip-On Side</u>

| Weight of the Product | 100 gms            |
|-----------------------|--------------------|
| Surface finish        | Matta              |
| Production Capability | 500 pcs in 24 hrs. |