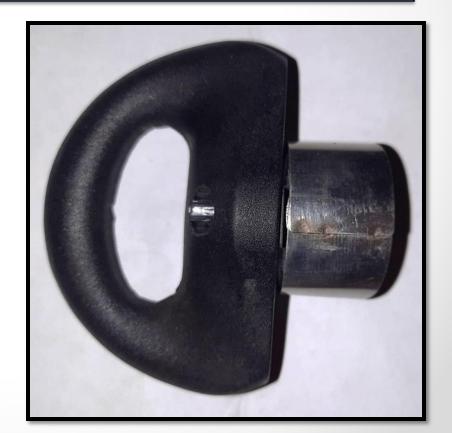

## <u>Clip-On Side</u>

| Weight of the Product | 100 gms            |
|-----------------------|--------------------|
| Surface finish        | Matta              |
| Production Capability | 500 pcs in 24 hrs. |