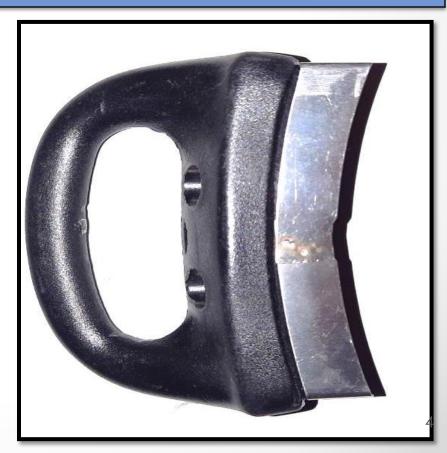

## **Double Hole Side (B)**

| Weight of the Product | 60 gms              |
|-----------------------|---------------------|
| Surface finish        | Matt                |
| Production Capacity   | 1500 pcs in 24 hrs. |