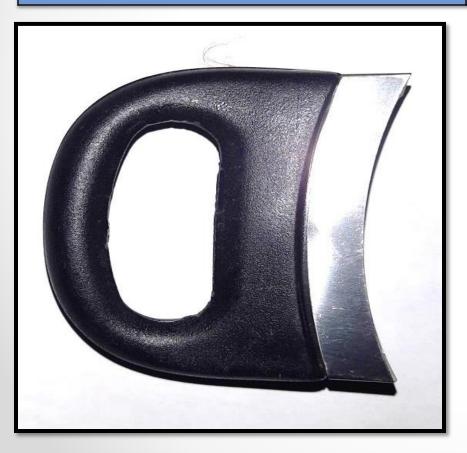

## <u>Clip-On Side</u>

| Weight of the Product | 100 gms            |
|-----------------------|--------------------|
| Surface finish        | Matta              |
| Production Capability | 500 pcs in 24 hrs. |