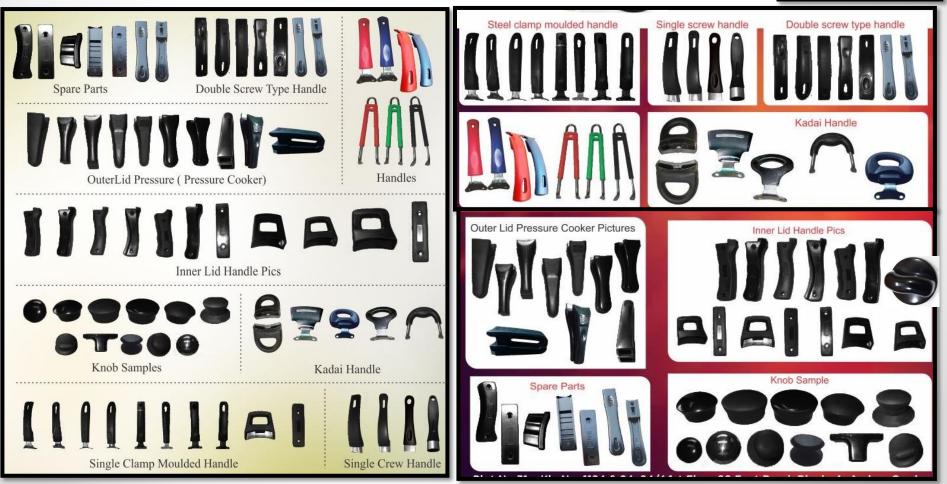

## **KLS Industries**

<u>Ankit Malhotra</u> # 9990283988 # 08368019915

Kls\_industries@yahoo.in

**#** Injection moulding parts

of bakelite also available

<u>Chander Mohan</u> # 9891263678 # 7042827479

A sister concern of : M/s. kasturi Lal & Sons

# Cookware complete range available.

**#** Replacement market parts available.

**#** Pressure cooker Handles both inner lid and outer lid available.

# Side handles