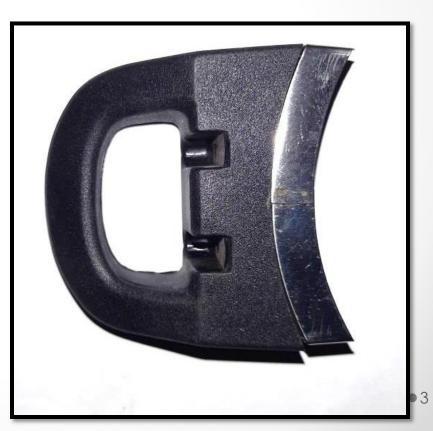

## <u>Clip-On Side</u>

| Weight of the Product | 100 gms            |
|-----------------------|--------------------|
| Surface finish        | Matta              |
| Production Capability | 500 pcs in 24 hrs. |