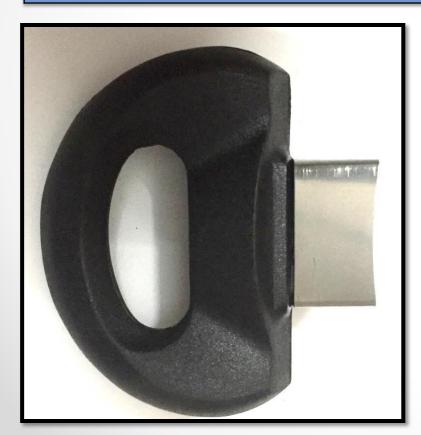

## **Single Screw Side**

| Weight of the Product        | 60 gms              |
|------------------------------|---------------------|
| Surface finish               | Matt                |
| <b>Production Capability</b> | 1000 pcs in 24 hrs. |