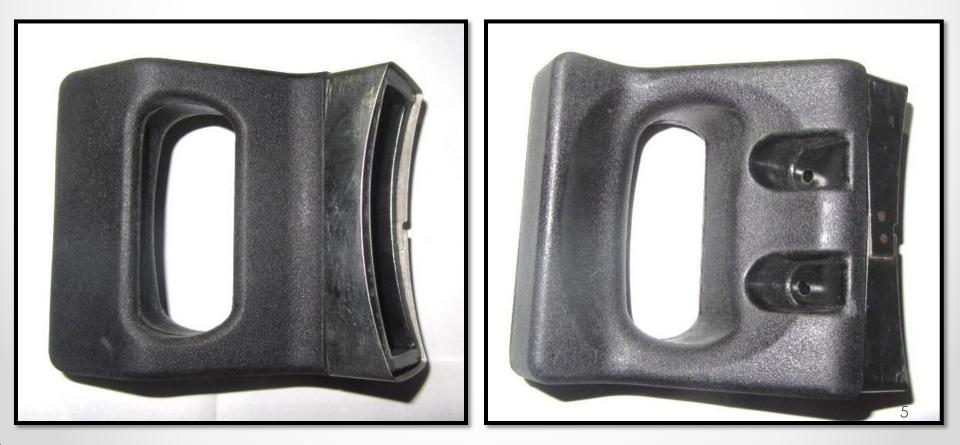

## **Double Hole Side (A)**

| Weight of the Product | 60 gms              |
|-----------------------|---------------------|
| Surface finish        | Matt                |
| Production Capability | 2500 pcs in 24 hrs. |