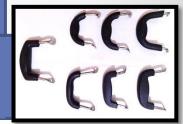

# Side handles

## Double Hole Side (A)

| Weight of the Product        | 60 gms              |
|------------------------------|---------------------|
| Surface finish               | Matt                |
| <b>Production Capability</b> | 2500 pcs in 24 hrs. |

### Double Hole Side (B)

| Weight of the Product      | 60 gms              |
|----------------------------|---------------------|
| Surface finish             | Matt                |
| <b>Production Capacity</b> | 1500 pcs in 24 hrs. |