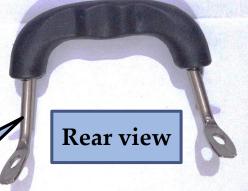

#### **Wire description**

- # Stainless steel wire used in this.
- # Thickness is 6 mm
- # Usually we use drum polish wire but can be done buff and electroplating.
- # Both ends of wire are grinded

Wire thickness of 5.5 mm is used in this model

| Weight of the<br>Product | 60 gms              |
|--------------------------|---------------------|
| Surface finish           | Matt                |
| Production<br>Capability | 1600 pcs in 24 hrs. |