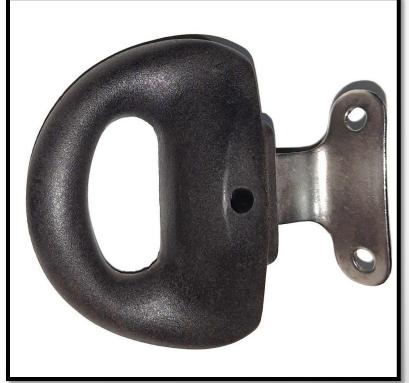

## Double Hole Side (A)

| Weight of the Product        | 60 gms              |
|------------------------------|---------------------|
| Surface finish               | Matt                |
| <b>Production Capability</b> | 2500 pcs in 24 hrs. |