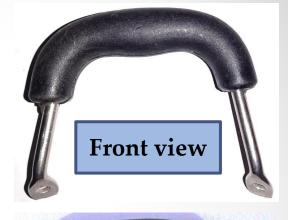

### Heavy Kadai Handle

| Weight of the Product    | 80 gms              |
|--------------------------|---------------------|
| Surface<br>finish        | Matt                |
| Production<br>Capability | 3200 pcs in 24 hrs. |