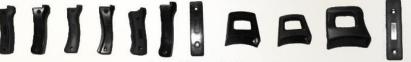

# Clip-On Side

| Weight of the Product        | 100 gms            |
|------------------------------|--------------------|
| Surface finish               | Matta              |
| <b>Production Capability</b> | 500 pcs in 24 hrs. |

# Single Screw Side

| Weight of the Product        | 60 gms              |
|------------------------------|---------------------|
| Surface finish               | Matt                |
| <b>Production Capability</b> | 1000 pcs in 24 hrs. |

# Kadai Handle heavy

| Weight of the Product        | 80 gms              |
|------------------------------|---------------------|
| Surface finish               | Matt                |
| <b>Production Capability</b> | 3200 pcs in 24 hrs. |

# Kadai Handle Light

| Weight of the Product        | 50 gms              |
|------------------------------|---------------------|
| Surface finish               | Matt                |
| <b>Production Capability</b> | 1600 pcs in 24 hrs. |

# Glossy Kadai Handle

| Weight of the Product        | 90 gms              |
|------------------------------|---------------------|
| Surface finish               | Glossy              |
| <b>Production Capability</b> | 1200 pcs in 24 hrs. |