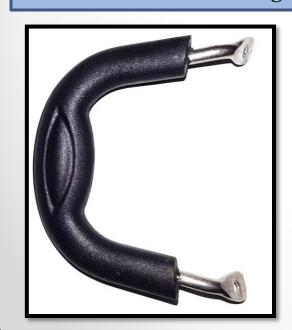

# Clip-On Side

| Weight of the Product        | 100 gms            |
|------------------------------|--------------------|
| Surface finish               | Matta              |
| <b>Production Capability</b> | 500 pcs in 24 hrs. |