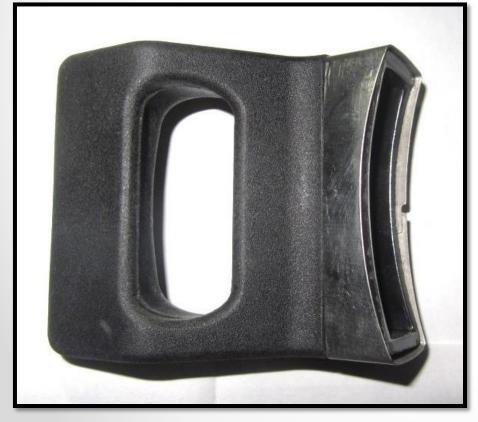

# Clip-On Side

| Weight of the Product        | 100 gms            |
|------------------------------|--------------------|
| Surface finish               | Matta              |
| <b>Production Capability</b> | 500 pcs in 24 hrs. |