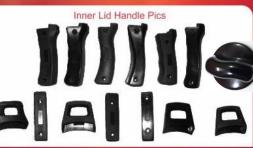

#### **KLS** Industries

**Ankit Malhotra** 

# 9990283988

# 08368019915

**Chander Mohan** 

# 9891263678

# 7042827479

A sister concern of : M/s. kasturi Lal & Sons

Kls\_industries@yahoo.in

# Pressure cooker Handles both inner lid and outer lid available.

# Cookware complete range available.

# Replacement market parts available.

# Injection moulding parts of bakelite also available

















Kadai Handle















# Side handles

## Double Hole Side (A)

| Weight of the Product        | 60 gms              |
|------------------------------|---------------------|
| Surface finish               | Matt                |
| <b>Production Capability</b> | 2500 pcs in 24 hrs. |





### Double Hole Side (B)

| Weight of the Product      | 60 gms              |
|----------------------------|---------------------|
| Surface finish             | Matt                |
| <b>Production Capacity</b> | 1500 pcs in 24 hrs. |





# Clip-On Side

| Weight of the Product        | 100 gms            |
|------------------------------|--------------------|
| Surface finish               | Matta              |
| <b>Production Capability</b> | 500 pcs in 24 hrs. |





# Single Screw Side

| Weight of the Product