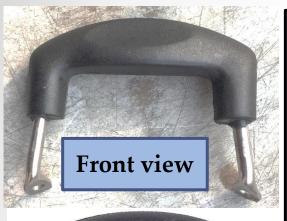

# Kadai Handle heavy

| Weight of the Product        | 80 gms              |
|------------------------------|---------------------|
| Surface finish               | Matt                |
| <b>Production Capability</b> | 3200 pcs in 24 hrs. |

### Heavy Kadai Handle

| Weight of the Product    | 80 gms              |
|--------------------------|---------------------|
| Surface<br>finish        | Matt                |
| Production<br>Capability | 3200 pcs in 24 hrs. |