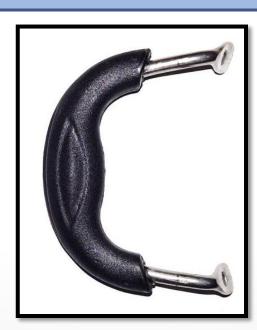

# Single Screw Side

| Weight of the Product        | 60 gms              |
|------------------------------|---------------------|
| Surface finish               | Matt                |
| <b>Production Capability</b> | 1000 pcs in 24 hrs. |