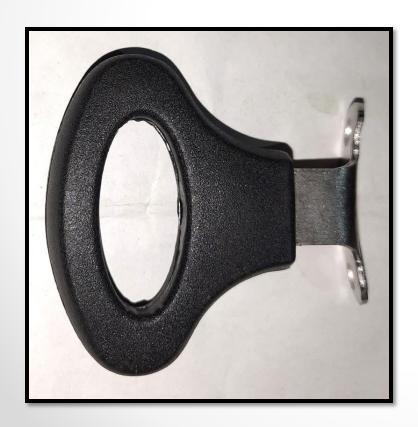

### Double Hole Side (B)

| Weight of the Product      | 60 gms              |
|----------------------------|---------------------|
| Surface finish             | Matt                |
| <b>Production Capacity</b> | 1500 pcs in 24 hrs. |