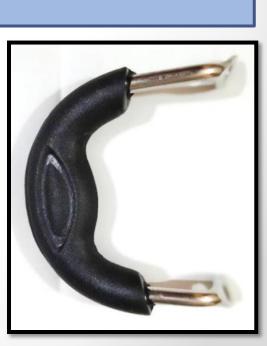

# Kadai Handle heavy

| Weight of the Product        | 80 gms              |
|------------------------------|---------------------|
| Surface finish               | Matt                |
| <b>Production Capability</b> | 3200 pcs in 24 hrs. |