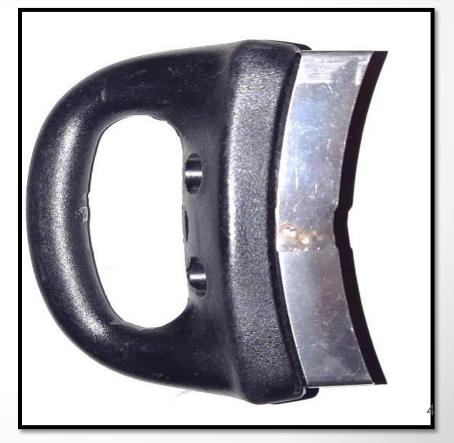

# Single Screw Side

| Weight of the Product        | 60 gms              |
|------------------------------|---------------------|
| Surface finish               | Matt                |
| <b>Production Capability</b> | 1000 pcs in 24 hrs. |