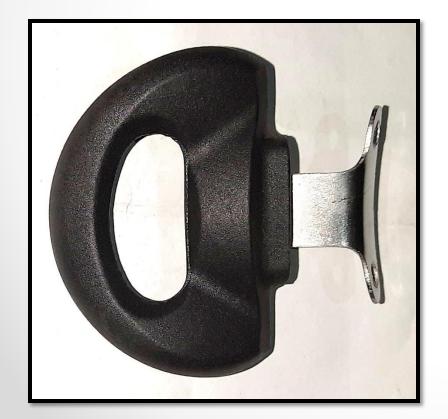

### Double Hole Side (B)

| Weight of the Product      | 60 gms              |
|----------------------------|---------------------|
| Surface finish             | Matt                |
| <b>Production Capacity</b> | 1500 pcs in 24 hrs. |