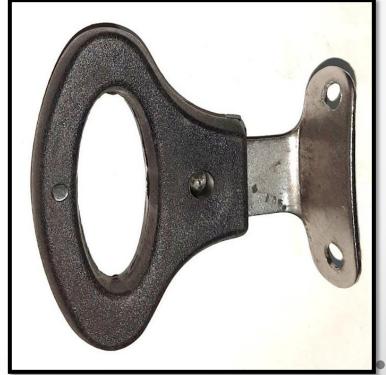

# Single Screw Side

| Weight of the Product        | 60 gms              |
|------------------------------|---------------------|
| Surface finish               | Matt                |
| <b>Production Capability</b> | 1000 pcs in 24 hrs. |