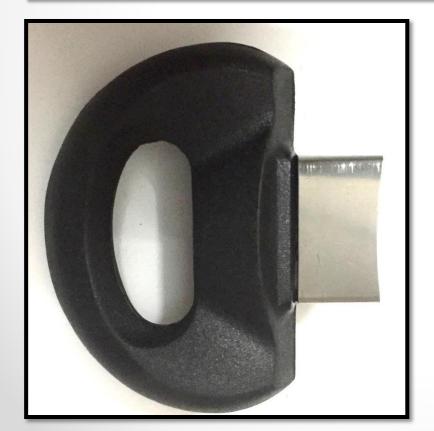

# Single Screw Side

| Weight of the Product        | 60 gms              |
|------------------------------|---------------------|
| Surface finish               | Matt                |
| <b>Production Capability</b> | 1000 pcs in 24 hrs. |