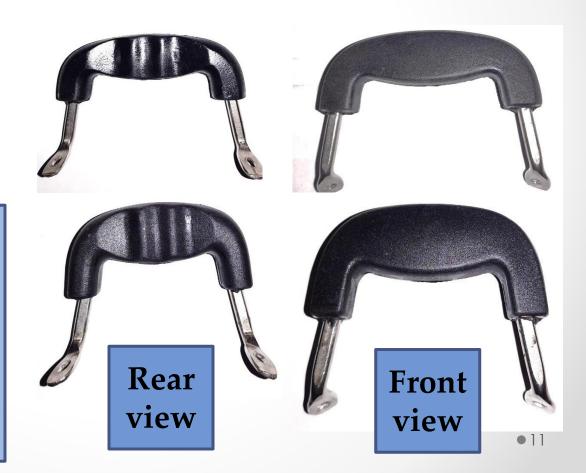

# Single Screw Side

| Weight of the Product        | 60 gms              |
|------------------------------|---------------------|
| Surface finish               | Matt                |
| <b>Production Capability</b> | 1000 pcs in 24 hrs. |