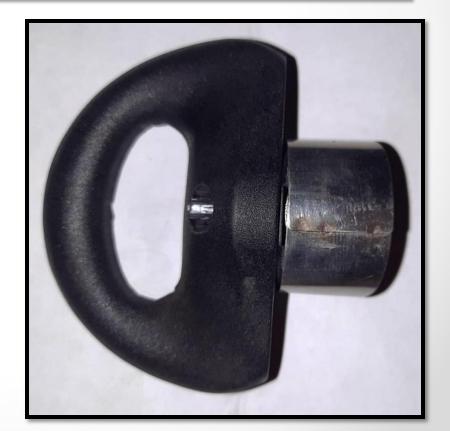

# Clip-On Side

| Weight of the Product        | 100 gms            |
|------------------------------|--------------------|
| Surface finish               | Matta              |
| <b>Production Capability</b> | 500 pcs in 24 hrs. |