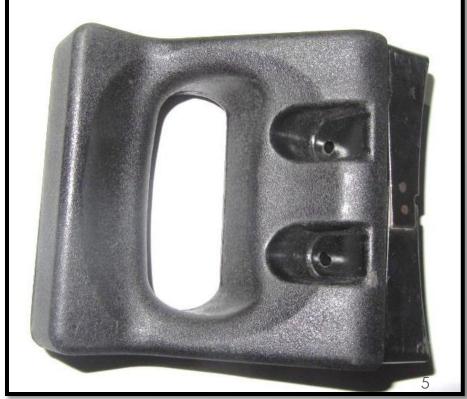

# Side handles

## Double Hole Side (A)

| Weight of the Product        | 60 gms              |
|------------------------------|---------------------|
| Surface finish               | Matt                |
| <b>Production Capability</b> | 2500 pcs in 24 hrs. |