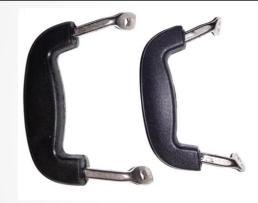

# Clip-On Side

| Weight of the Product        | 100 gms            |
|------------------------------|--------------------|
| Surface finish               | Matta              |
| <b>Production Capability</b> | 500 pcs in 24 hrs. |