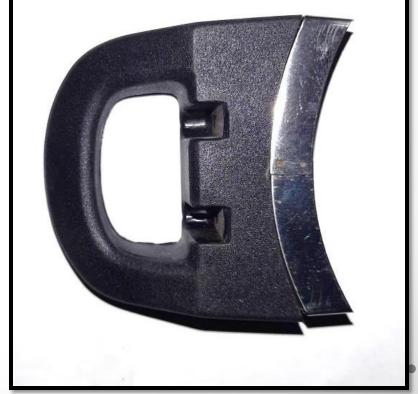

## Double Hole Side (A)

| Weight of the Product        | 60 gms              |
|------------------------------|---------------------|
| Surface finish               | Matt                |
| <b>Production Capability</b> | 2500 pcs in 24 hrs. |