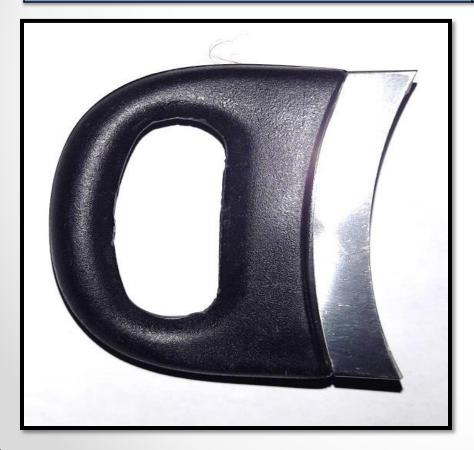

### Double Hole Side (B)

| Weight of the Product      | 60 gms              |
|----------------------------|---------------------|
| Surface finish             | Matt                |
| <b>Production Capacity</b> | 1500 pcs in 24 hrs. |