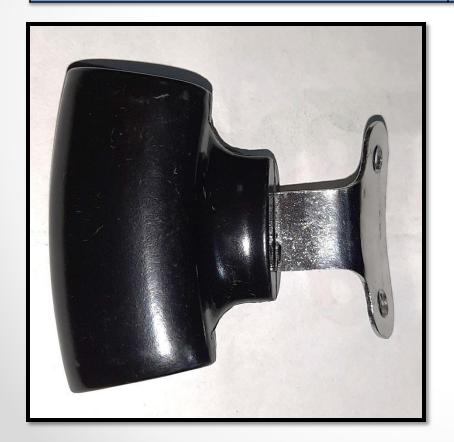

# Clip-On Side

| Weight of the Product        | 100 gms            |
|------------------------------|--------------------|
| Surface finish               | Matta              |
| <b>Production Capability</b> | 500 pcs in 24 hrs. |