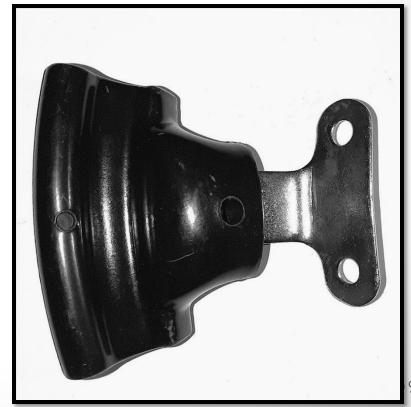

# Side handles

## Double Hole Side (A)

| Weight of the Product        | 60 gms              |
|------------------------------|---------------------|
| Surface finish               | Matt                |
| <b>Production Capability</b> | 2500 pcs in 24 hrs. |