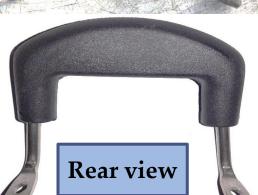

# Kadai Handle Light

| Weight of the Product        | 50 gms              |
|------------------------------|---------------------|
| Surface finish               | Matt                |
| <b>Production Capability</b> | 1600 pcs in 24 hrs. |

| Weight of the<br>Product | 60 gms              |
|--------------------------|---------------------|
| Surface finish           | Matt                |
| Production<br>Capability | 1600 pcs in 24 hrs. |