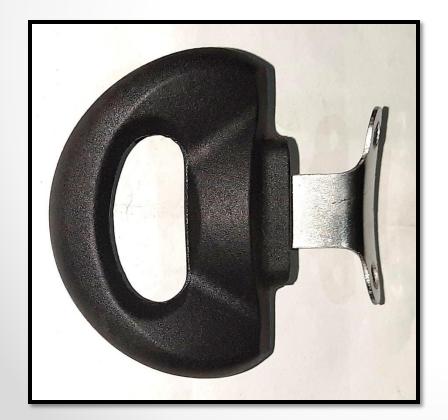

# Steel Moulded Side Handle For Cookware

## Kadai Handle heavy

| Weight of the Product        | 80 gms              |
|------------------------------|---------------------|
| Surface finish               | Matt                |
| <b>Production Capability</b> | 3200 pcs in 24 hrs. |