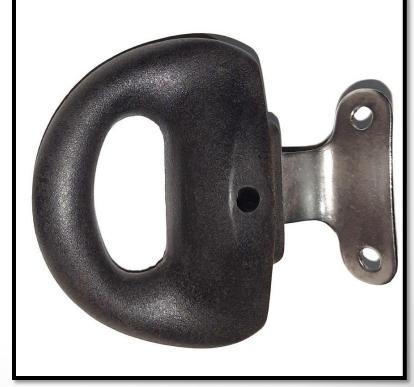

# Steel Moulded Side Handle For Cookware

# Kadai Handle Light

| Weight of the Product        | 50 gms              |
|------------------------------|---------------------|
| Surface finish               | Matt                |
| <b>Production Capability</b> | 1600 pcs in 24 hrs. |