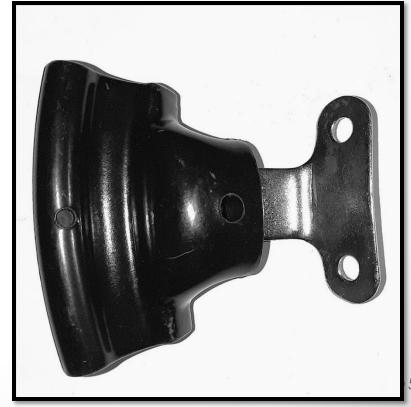

# Steel Moulded Side Handle For Cookware

## Kadai Handle heavy

| Weight of the Product        | 80 gms              |
|------------------------------|---------------------|
| Surface finish               | Matt                |
| <b>Production Capability</b> | 3200 pcs in 24 hrs. |





# Kadai Handle Light

| Weight of the Product        | 50 gms              |
|------------------------------|---------------------|
| Surface finish               | Matt                |
| <b>Production Capability</b> | 1600 pcs in 24 hrs. |





## Glossy Kadai Handle

| Weight of the Product        | 90 gms              |
|------------------------------|---------------------|
| Surface finish               | Glossy              |
| <b>Production Capability</b> | 1200 pcs in 24 hrs. |





#### Still continuing improvement

"The simple act of paying positive attention to people has a great deal to do with productivity."--Tom Peters



Continuous improvement is still going on.....