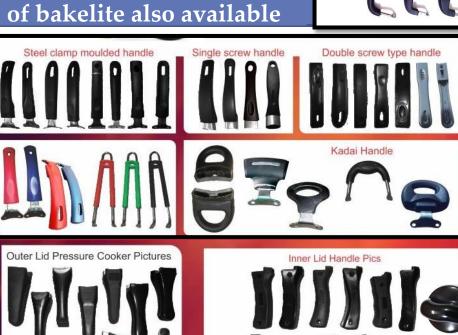

# Pressure cooker Handles both inner lid and outer lid available.

# Replacement market parts available.

# Steel Moulded Side Handle For Cookware