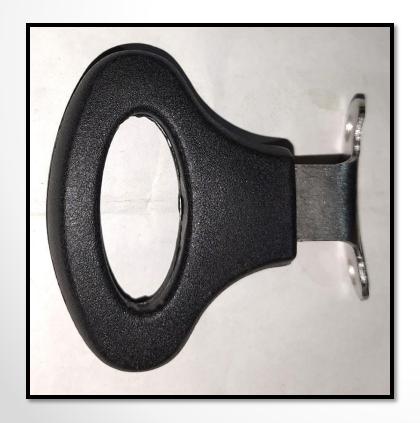

# Steel Moulded Side Handle For Cookware

## Glossy Kadai Handle

| Weight of the Product        | 90 gms              |
|------------------------------|---------------------|
| Surface finish               | Glossy              |
| <b>Production Capability</b> | 1200 pcs in 24 hrs. |