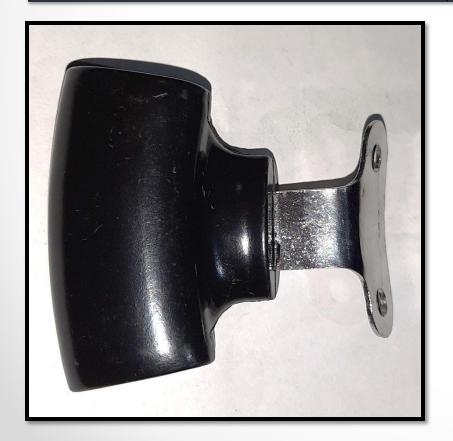

# Steel Moulded Side Handle For Cookware

## Kadai Handle heavy

| Weight of the Product        | 80 gms              |
|------------------------------|---------------------|
| Surface finish               | Matt                |
| <b>Production Capability</b> | 3200 pcs in 24 hrs. |





# Kadai Handle Light

| Weight of the Product        | 50 gms              |
|------------------------------|---------------------|
| Surface finish               | Matt                |
| <b>Production Capability</b> | 1600 pcs in 24 hrs. |





## Glossy Kadai Handle

| Weight of the Product        | 90 gms              |
|------------------------------|---------------------|
| Surface finish               | Glossy              |
| <b>Production Capability</b> | 1200 pcs in 24 hrs. |





#### Still continuing improvement

"The simple act of paying positive attention to people has a great deal to do with productivity."--Tom Peters



Continuous improvement is still going on.....