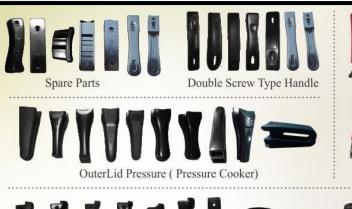

# Pressure cooker Handles both inner lid and outer lid available.

# Replacement market parts available.