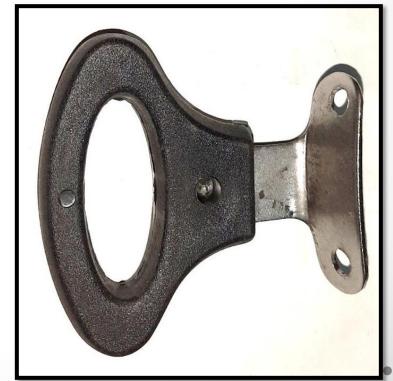

A sister concern of : M/s. kasturi Lal & Sons

Kls\_industries@yahoo.in

# Pressure cooker Handles both inner lid and outer lid available.

# Cookware complete range available.

# Replacement market parts available.

# Injection moulding parts





















# Steel Moulded Side Handle For Cookware

## Kadai Handle heavy

| Weight of the Product        | 80 gms              |
|------------------------------|---------------------|
| Surface finish               | Matt                |
| <b>Production Capability</b> | 3200 pcs in 24 hrs. |





# Kadai Handle Light

| Weight of the Product        | 50 gms              |
|------------------------------|---------------------|
| Surface finish               | Matt                |
| <b>Production Capability</b> | 1600 pcs in 24 hrs. |





## Glossy Kadai Handle

| Weight of the Product        | 90 gms              |
|------------------------------|---------------------|
| Surface finish               | Glossy              |
| <b>Production Capability</b> | 1200 pcs in 24 hrs. |





#### Still continuing improvement

"The simple act of paying positive attention to people has a great deal to do with productivity."--Tom Peters



Continuous improvement is still going on.....