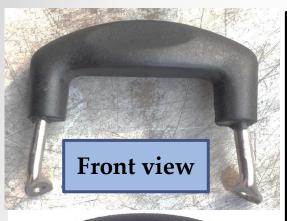

# Finger Wire Kadai Handle

| Size                         | Big  | Small |
|------------------------------|------|-------|
| Weight                       | 85   | 75    |
| Surface finish               | Matt | Matt  |
| Production capacity (24 hrs) | 2800 | 1600  |

### Wire description

- # Stainless steel wire used in this.
- # Thickness is 6 mm
- # Usually we use drum polish wire but can be done buff and electroplating.
- # Both ends of wire are grinded