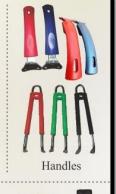

## **KLS** Industries

**Ankit Malhotra** 

# 9990283988

# 08368019915

**Chander Mohan** 

# 9891263678

# 7042827479

A sister concern of : M/s. kasturi Lal & Sons

Kls\_industries@yahoo.in

# Pressure cooker Handles both inner lid and outer lid available.

# Cookware complete range available.

# Replacement market parts available.

# Injection moulding parts





















# Wire Moulded Kadai Handle

# Eye Wire Kadai Handle

| Size                | Big              | Medium           | Small            |
|---------------------|------------------|------------------|------------------|
| Weight              | 75               | 60               | 50               |
| Surface finish      | Matt             | Matt             | Matt             |
| Production capacity | 1200 in 24 hours | 4000 in 24 hours | 2500 in 24 hours |

#### Wire description

- # Stainless steel wire used in this.
- # Thickness is 5.5 mm
- # Usually we use drum polish wire but can be done buff and electroplating.
- # Both ends of wire are grinded







# Finger Wire Kadai Handle

| Size                         | Big  | Small |
|------------------------------|------|-----