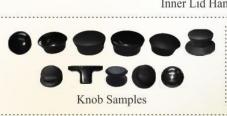

# Pressure cooker Handles both inner lid and outer lid available.

# Replacement market parts available.