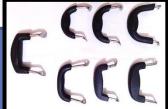

## **KLS** Industries

**Ankit Malhotra** 

# 9990283988

# 08368019915

**Chander Mohan** 

# 9891263678

# 7042827479

A sister concern of : M/s. kasturi Lal & Sons

Kls\_industries@yahoo.in

# Pressure cooker Handles both inner lid and outer lid available.

# Cookware complete range available.

# Replacement market parts available.

# Injection moulding parts





















# Wire Moulded Kadai Handle

# Eye Wire Kadai Handle

| Size                | Big              | Medium           | Small            |
|---------------------|------------------|------------------|------------------|
| Weight              | 75               | 60               | 50               |
| Surface finish      | Matt             | Matt             | Matt             |
| Production capacity | 1200 in 24 hours | 4000 in 24 hours | 2500 in 24 hours |

#### Wire description

- # Stainless steel wire used in this.
- # Thickness is 5.5 mm
- # Usually we use drum polish wire but can be done buff and electroplating.
- # Both ends of wire are grinded







# Finger Wire Kadai Handle

| Size                         | Big  | Small |
|------------------------------|------|-