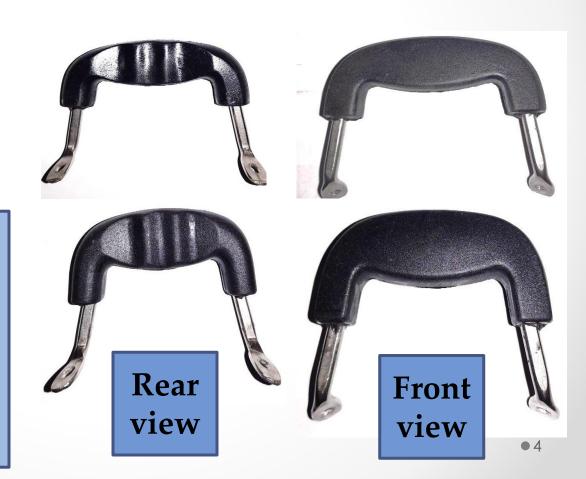

# Wire Moulded Kadai Handle

# Eye Wire Kadai Handle

| Size                | Big              | Medium           | Small            |
|---------------------|------------------|------------------|------------------|
| Weight              | 75               | 60               | 50               |
| Surface finish      | Matt             | Matt             | Matt             |
| Production capacity | 1200 in 24 hours | 4000 in 24 hours | 2500 in 24 hours |