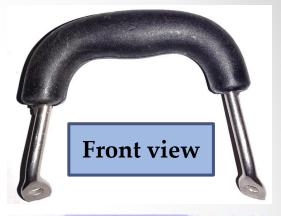

# Heavy Kadai Handle

# Thickness is 6 mm

# Usually we use drum polish wire but can be done buff and electroplating.

# Both ends of wire are grinded

Weight of the Product

Surface finish

Production 3200 pcs in Capability 24 hrs.

Wire thickness of 5.5 mm is used in this model

| Weight of the<br>Product | 60 gms              |
|--------------------------|---------------------|
| Surface finish           | Matt                |
| Production<br>Capability | 1600 pcs in 24 hrs. |