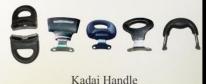

# Wire Moulded Kadai Handle

# Eye Wire Kadai Handle

| Size                | Big              | Medium           | Small            |
|---------------------|------------------|------------------|------------------|
| Weight              | 75               | 60               | 50               |
| Surface finish      | Matt             | Matt             | Matt             |
| Production capacity | 1200 in 24 hours | 4000 in 24 hours | 2500 in 24 hours |