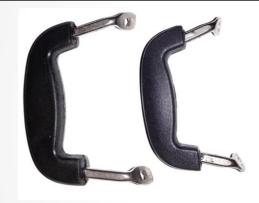

# Wire Moulded Kadai Handle

# Eye Wire Kadai Handle

| Size                | Big              | Medium           | Small            |
|---------------------|------------------|------------------|------------------|
| Weight              | 75               | 60               | 50               |
| Surface finish      | Matt             | Matt             | Matt             |
| Production capacity | 1200 in 24 hours | 4000 in 24 hours | 2500 in 24 hours |