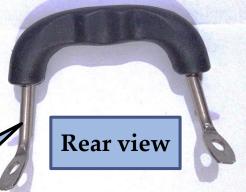

# Wire Moulded Kadai Handle

# Eye Wire Kadai Handle

| Size                | Big              | Medium           | Small            |
|---------------------|------------------|------------------|------------------|
| Weight              | 75               | 60               | 50               |
| Surface finish      | Matt             | Matt             | Matt             |
| Production capacity | 1200 in 24 hours | 4000 in 24 hours | 2500 in 24 hours |

#### Wire description

- # Stainless steel wire used in this.
- # Thickness is 5.5 mm
- # Usually we use drum polish wire but can be done buff and electroplating.
- # Both ends of wire are grinded