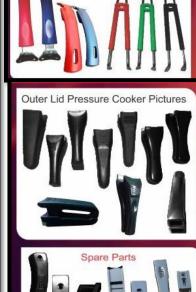

# Pressure cooker Handles both inner lid and outer lid available.

# Replacement market parts available.