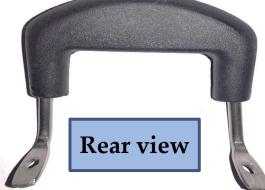

# Finger Wire Kadai Handle

| Size                         | Big  | Small |
|------------------------------|------|-------|
| Weight                       | 85   | 75    |
| Surface finish               | Matt | Matt  |
| Production capacity (24 hrs) | 2800 | 1600  |

### Wire description

- # Stainless steel wire used in this.
- # Thickness is 6 mm
- # Usually we use drum polish wire but can be done buff and electroplating.
- # Both ends of wire are grinded