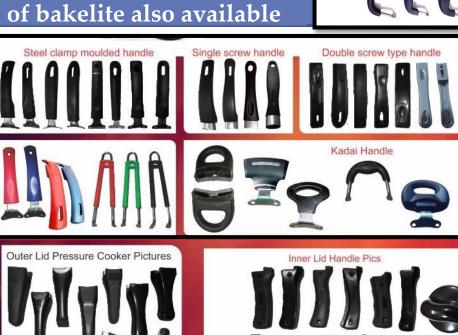

# Pressure cooker Handles both inner lid and outer lid available.

# Replacement market parts available.