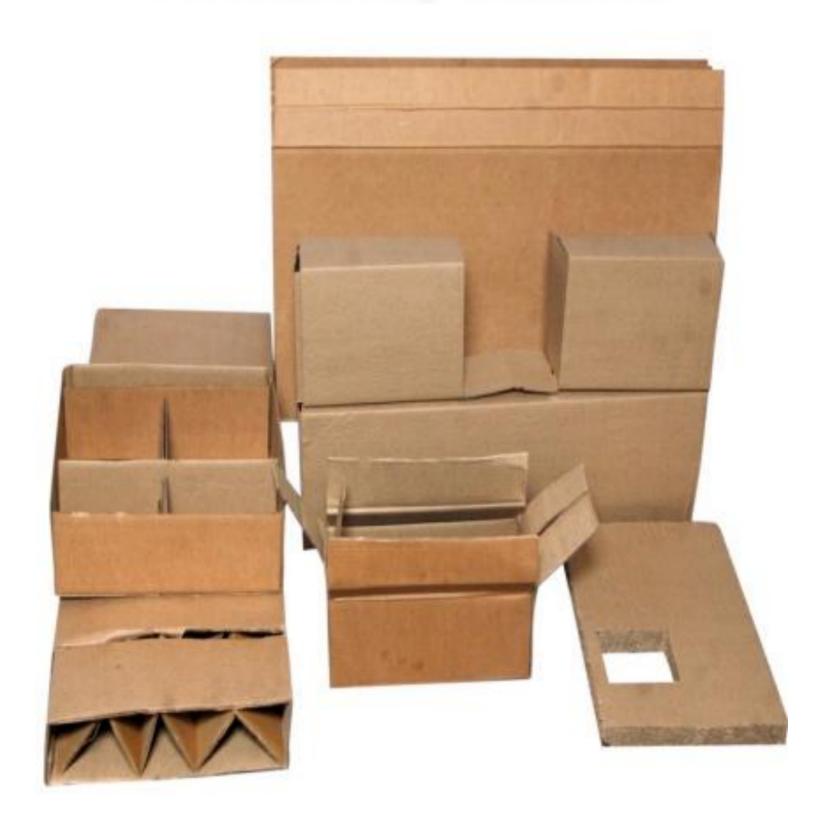

#### About Us

Shreeji Industrial Engineers
(Bombay) Pvt. Ltd., was established
in 1979, as multi-product trading
company & since 1994 has been in to
manufacturing of Corrugated Boxes,
cartons, rolls, Fitments, Trash Bins &
Allied Packaging materials











Shreeji, serves large base of satisfied corporate clients that include Industry Leaders in the Furniture, Pharma, Engineering, Auto Parts, etc.

Over the years, Shreeji has grown to be one of the leading Innovative & Quality supplier of Corrugated Products.

PRODUCT CATALOGUE 2019



# Certifications



## Awards & Recognition







#### CORRUGATED PACKAGING



# FURNITURE CARTONS









# FITMENTS / INSERTS



#### MULTICOLOUR PRINTED CARTONS





























Kit Includes: 6-Cardboard Puppets, 12-shade oil

**Pastels** 









Off-Screen Activity







**Creative** 





















Buy on-line at **Zebby.in** 

#### Mfd. By: Shreeji Industrial Engineers (Bombay) Pvt. Ltd.

Plot no.3, Survey no.74(2), Off Sativali Road, Waliv-Phata, Vasai (East), Dist. Palghar-401 208.India Customer Care: +91-7385812680 Website: www.zebby.in Email: info@zebby.in "Zebby" name & logo are Trademarks of Shreeji Industrial Engineers (Bombay) Pvt. Ltd. \* ALL RIGHTS RESERVED

#### TRASH BINS



SQUARE TRASH BIN WITH LID 15L



ELEGANT SQUARE TRASH BIN WITH LID 50L









APPLICATION: FOR CARS



www.boxncarton.com

#### HHG CARTONS



#### SHEETS & ROLLS





### RECORDS MANAGEMENT CARTONS