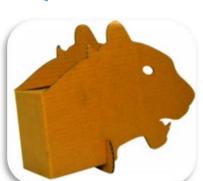

#### MULTICOLOUR PRINTED CARTONS

Kit Includes: 6-Cardboard Puppets, 12-shade oil

**Pastels** 

Off-Screen Activity

**Creative** 

Buy on-line at **Zebby.in** 