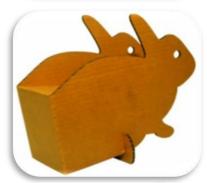

#### MULTICOLOUR PRINTED CARTONS

Kit Includes: 6-Cardboard Puppets, 12-shade oil

**Pastels** 

Off-Screen Activity

**Creative** 

Buy on-line at **Zebby.in** 