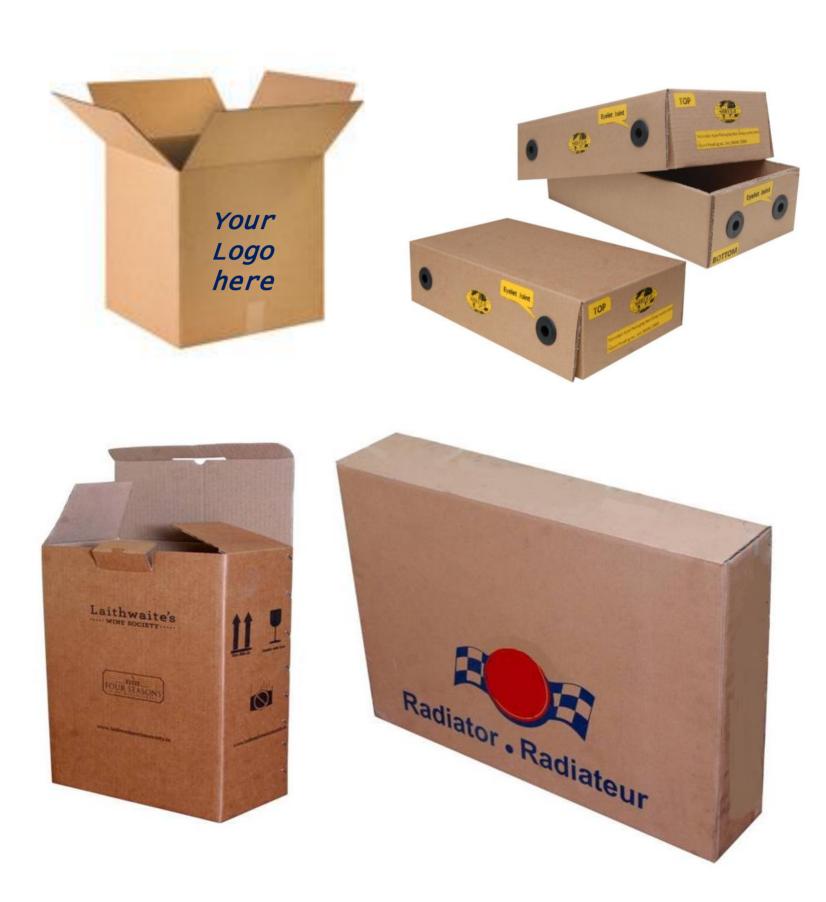

#### About Us

Shreeji Industrial Engineers
(Bombay) Pvt. Ltd., was established
in 1979, as multi-product trading
company & since 1994 has been in to
manufacturing of Corrugated Boxes,
cartons, rolls, Fitments, Trash Bins &
Allied Packaging materials











Shreeji, serves large base of satisfied corporate clients that include Industry Leaders in the Furniture, Pharma, Engineering, Auto Parts, etc.

Over the years, Shreeji has grown to be one of the leading Innovative & Quality supplier of Corrugated Products.

PRODUCT CATALOGUE 2019



# Certifications



## Awards & Recognition







#### CORRUGATED PACKAGING



# FURNITURE CARTONS









# FITMENTS / INSERTS



#### MULTICOLOUR PRINTED CARTONS





























Kit Includes: 6-Cardboard Puppets, 12-shade oil

**Pastels** 









Off-Screen Activity







**Creative** 





















Buy on-line at **Zebby.in** 

#### Mfd. By: Shreeji Industrial Engineers (Bombay) Pvt. Ltd.

Plot no.3, Survey no.74(2), Off Sativali Road, Waliv-Phata, Vasai (East), Dist. Palghar-401 208.India Customer Care: +91-7385812680 Website: www.zebby.in Email: info@zebby.in "Zebby" name & logo are Trademarks of Shreeji Industrial Engineers (Bombay) Pvt. Ltd. \* ALL RIGHTS RESERVED

#### TRASH BINS



SQUARE TRASH BIN WITH LID 15L



ELEGANT SQUARE TRASH BIN WITH LID 50L









APPLICATION: FOR CARS



www.boxncarton.com

#### HHG CARTONS



#### SHE