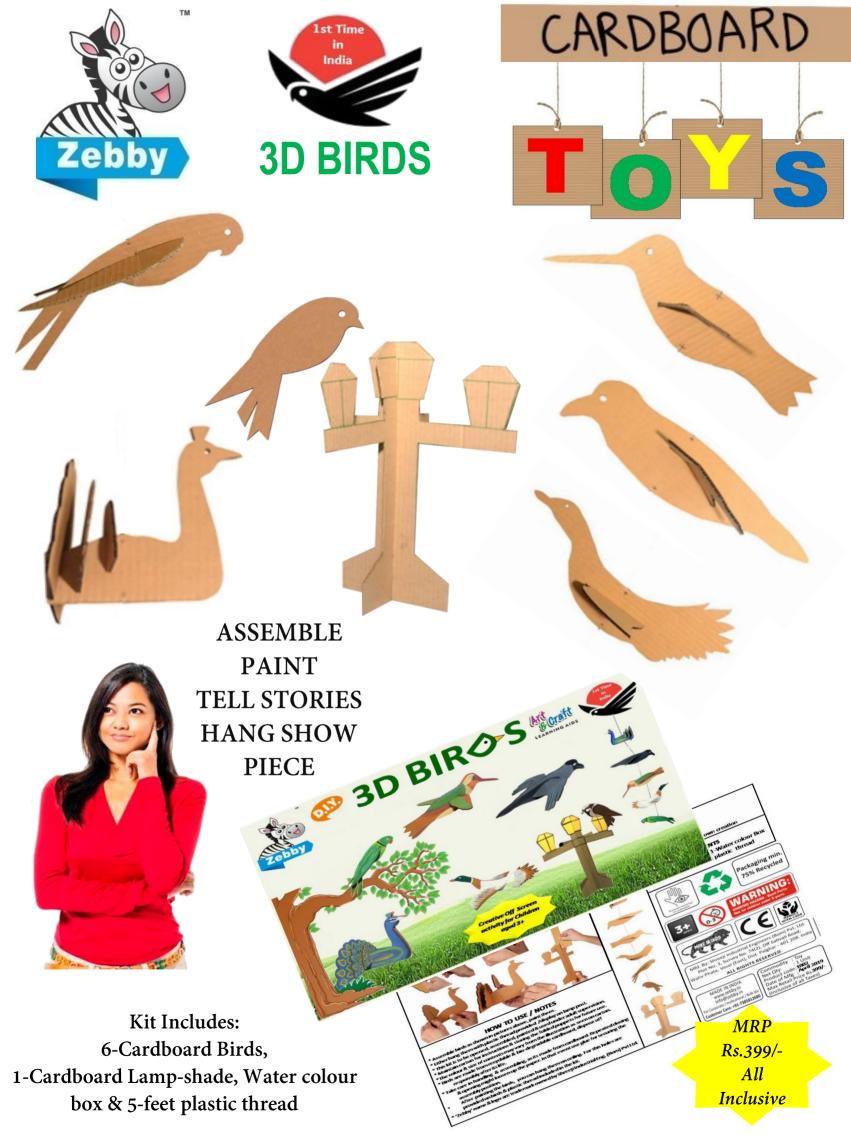

#### MULTICOLOUR PRINTED CARTONS

Kit Includes: 6-Cardboard Puppets, 12-shade oil

**Pastels** 

Off-Screen Activity

**Creative** 

Buy on-line at **Zebby.in** 