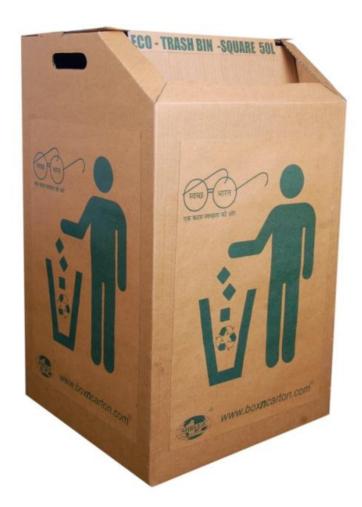

#### TRASH BINS

SQUARE TRASH BIN WITH LID 15L

ELEGANT SQUARE TRASH BIN WITH LID 50L

APPLICATION: FOR CARS

www.boxncarton.com