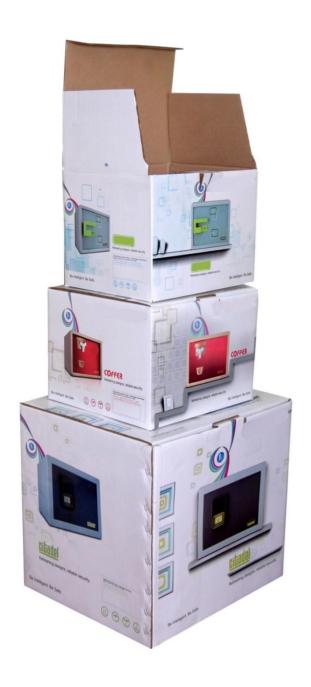

#### MULTICOLOUR PRINTED CARTONS

Kit Includes: 6-Cardboard Puppets, 12-shade oil

**Pastels** 

Off-Screen Activity

**Creative** 

Buy on-line at **Zebby.in** 