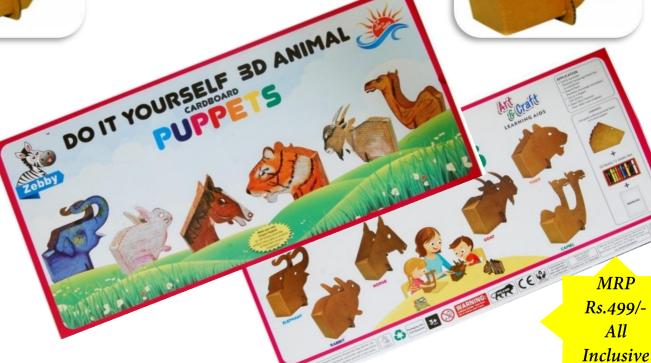

#### MULTICOLOUR PRINTED CARTONS

Kit Includes: 6-Cardboard Puppets, 12-shade oil

**Pastels** 

Off-Screen Activity

**Creative** 

Buy on-line at **Zebby.in** 