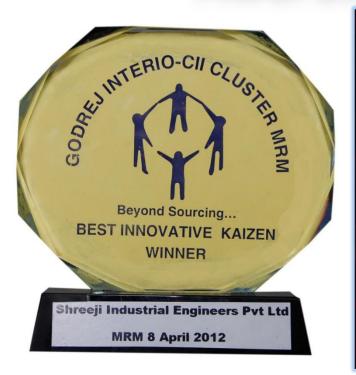

#### About Us

Shreeji Industrial Engineers
(Bombay) Pvt. Ltd., was established
in 1979, as multi-product trading
company & since 1994 has been in to
manufacturing of Corrugated Boxes,
cartons, rolls, Fitments, Trash Bins &
Allied Packaging materials











Shreeji, serves large base of satisfied corporate clients that include Industry Leaders in the Furniture, Pharma, Engineering, Auto Parts, etc.

Over the years, Shreeji has grown to be one of the leading Innovative & Quality supplier of Corrugated Products.

PRODUCT CATALOGUE 2019



# Certifications



## Awards & Recognition







#### CORRUGATED PACKAGING



# FURNITURE CARTONS









# FITMENTS / INSERTS



#### MULTICOLOUR PRINTED CARTONS





























Kit Includes: 6-Cardboard Puppets, 12-shade oil

**Pastels** 









Off-Screen Activity







**Creative** 





















Buy on-line at **Zebby.in** 

#### Mfd. By: Shreeji Industrial Engineers (Bombay) Pvt. Ltd.

Plot no.3, Survey no.74(2), Off Sativali Road, Waliv-Phata, Vasai (East), Dist. Palghar-401 208.India Customer Care: +91-7385812680 Website: www.zebby.in Email: info@zebby.in "Zebby" name & logo are Trademarks of Shreeji Industrial Engineers (Bombay) Pvt. Ltd. \* ALL RIGHTS RESERVED

#### TRASH BINS



SQUARE TRASH BIN WITH LID 15L



ELEGANT SQUARE TRASH BIN WITH LID 50L









APPLICATION: FOR CARS



www.boxncarton.