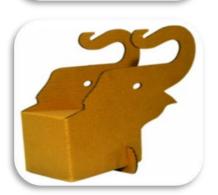

#### MULTICOLOUR PRINTED CARTONS

Kit Includes: 6-Cardboard Puppets, 12-shade oil

**Pastels** 

Off-Screen Activity

**Creative** 

Buy on-line at **Zebby.in** 