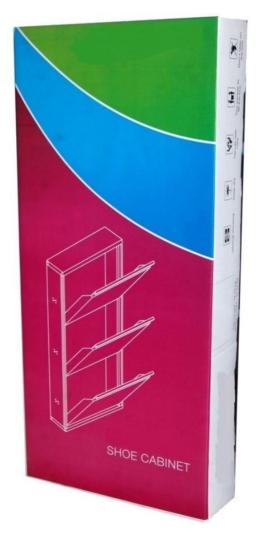

#### About Us

Shreeji Industrial Engineers
(Bombay) Pvt. Ltd., was established
in 1979, as multi-product trading
company & since 1994 has been in to
manufacturing of Corrugated Boxes,
cartons, rolls, Fitments, Trash Bins &
Allied Packaging materials











Shreeji, serves large base of satisfied corporate clients that include Industry Leaders in the Furniture, Pharma, Engineering, Auto Parts, etc.

Over the years, Shreeji has grown to be one of the leading Innovative & Quality supplier of Corrugated Products.

PRODUCT CATALOGUE 2019



# Certifications



## Awards & Recognition







#### CORRUGATED PACKAGING



# FURNITURE CARTONS









# FITMENTS / INSERTS



#### MULTICOLOUR PRINTED CARTONS





























Kit Includes: 6-Cardboard Puppets, 12-shade oil

**Pastels** 









Off-Screen Activity







**Creative** 





















Buy on-line at **Zebby.in** 

#### Mfd. By: Shreeji Industrial Engineers (Bombay) Pvt. Ltd.

Plot no.3, Survey no.74(2), Off Sativali Road, Waliv-Phata, Vasai (East), Dist. Palghar-401 208.India Customer Care: +91-7385812680 Website: www.zebby.in Email: info@zebby.in "Zebby" name & logo are Trademarks of Shreeji Industrial Engineers (Bombay) Pvt. Ltd. \* ALL RIGHTS RESERVED

#### TRASH BINS



SQUARE TRASH BIN WITH LID 15L



ELEGANT SQUARE TRASH BIN WITH LID 50L









APPLICATION: FOR CARS



www.boxncarton.com

#### HHG CARTONS



#### SHEETS & ROLLS





### RECORDS MANAGEMENT CARTONS