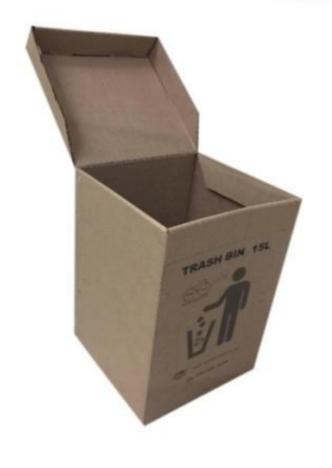

#### TRASH BINS

SQUARE TRASH BIN WITH LID 15L

ELEGANT SQUARE TRASH BIN WITH LID 50L

APPLICATION: FOR CARS

www.boxncarton.com