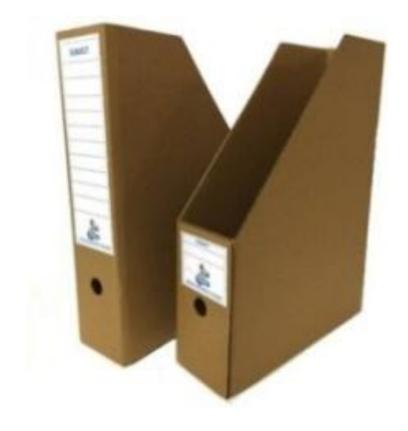

#### MULTICOLOUR PRINTED CARTONS





























Kit Includes: 6-Cardboard Puppets, 12-shade oil

**Pastels** 









Off-Screen Activity







**Creative** 





















Buy on-line at **Zebby.in** 

#### Mfd. By: Shreeji Industrial Engineers (Bombay) Pvt. Ltd.

Plot no.3, Survey no.74(2), Off Sativali Road, Waliv-Phata, Vasai (East), Dist. Palghar-401 208.India Customer Care: +91-7385812680 Website: www.zebby.in Email: info@zebby.in "Zebby" name & logo are Trademarks of Shreeji Industrial Engineers (Bombay) Pvt. Ltd. \* ALL RIGHTS RESERVED

#### TRASH BINS



SQUARE TRASH BIN WITH LID 15L



ELEGANT SQUARE TRASH BIN WITH LID 50L









APPLICATION: FOR CARS



www.boxncarton.com

#### HHG CARTONS



#### SHEETS & ROLLS





### RECORDS MANAGEMENT CARTONS