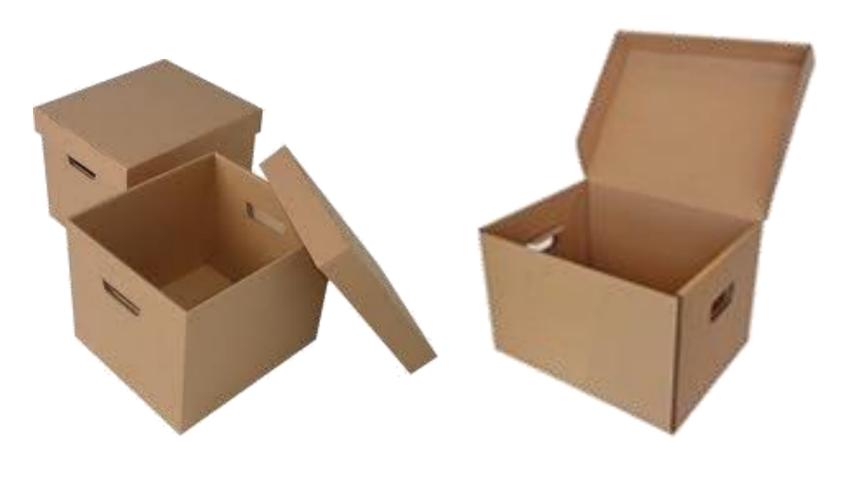

TS



#### MULTICOLOUR PRINTED CARTONS





























Kit Includes: 6-Cardboard Puppets, 12-shade oil

**Pastels** 









Off-Screen Activity







**Creative** 





















Buy on-line at **Zebby.in** 

#### Mfd. By: Shreeji Industrial Engineers (Bombay) Pvt. Ltd.

Plot no.3, Survey no.74(2), Off Sativali Road, Waliv-Phata, Vasai (East), Dist. Palghar-401 208.India Customer Care: +91-7385812680 Website: www.zebby.in Email: info@zebby.in "Zebby" name & logo are Trademarks of Shreeji Industrial Engineers (Bombay) Pvt. Ltd. \* ALL RIGHTS RESERVED

#### TRASH BINS



SQUARE TRASH BIN WITH LID 15L



ELEGANT SQUARE TRASH BIN WITH LID 50L









APPLICATION: FOR CARS



www.boxncarton.com

#### HHG CARTONS



#### SHEETS & ROLLS





### RECORDS MANAGEMENT CARTONS