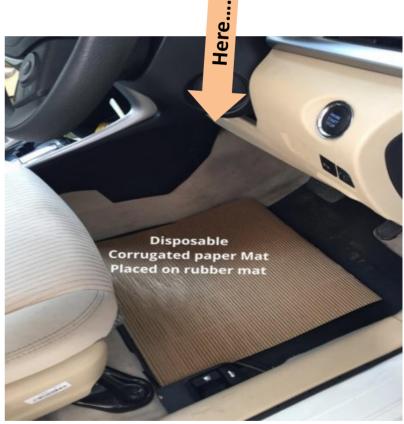

#### TRASH BINS

SQUARE TRASH BIN WITH LID 15L

ELEGANT SQUARE TRASH BIN WITH LID 50L

APPLICATION: FOR CARS

www.boxncarton.com