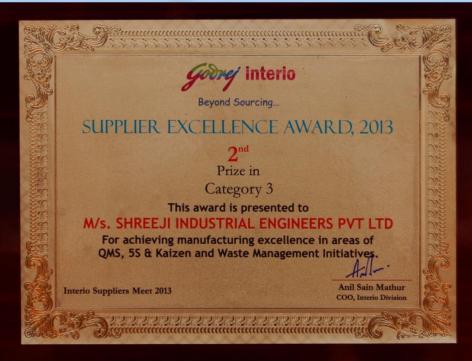

#### About Us

Shreeji Industrial Engineers
(Bombay) Pvt. Ltd., was established
in 1979, as multi-product trading
company & since 1994 has been in to
manufacturing of Corrugated Boxes,
cartons, rolls, Fitments, Trash Bins &
Allied Packaging materials











Shreeji, serves large base of satisfied corporate clients that include Industry Leaders in the Furniture, Pharma, Engineering, Auto Parts, etc.

Over the years, Shreeji has grown to be one of the leading Innovative & Quality supplier of Corrugated Products.

PRODUCT CATALOGUE 2019



# Certifications



## Awards & Recognition







#### CORRUGATED PACKAGING



# FURNITURE CARTONS









# FITMENTS / INSERTS



#### MULTICOLOUR PRINTED CARTONS





























Kit Includes: 6-Cardboard Puppets, 12-shade oil

**Pastels** 









Off-Screen Activity







**Creative** 





















Buy on-line at **Zebby.in** 

#### Mfd. By: Shreeji Industrial Engineers (Bombay) Pvt. Ltd.

Plot no.3, Survey no.74(2), Off Sativali Road, Waliv-Phata, Vasai (East), Dist. Palghar-401 208.India Customer Care: +91-7385812680 Website: www.zebby.in Email: info@zebby.in "Zebby" name & logo are Trademarks of Shreeji Industrial Engineers (Bombay) Pvt. Ltd. \* ALL RIGHTS RESERVED

#### TRASH BINS



SQUARE TRASH BIN WITH LID 15L



ELEGANT SQUARE TRASH BIN WITH LID 50L









APPLICATION: FOR CARS



www.boxncarton.co