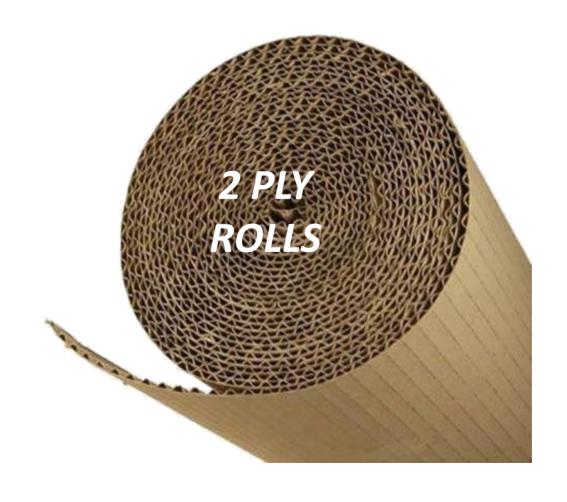

ARTONS









# FITMENTS / INSERTS



#### MULTICOLOUR PRINTED CARTONS





























Kit Includes: 6-Cardboard Puppets, 12-shade oil

**Pastels** 









Off-Screen Activity







**Creative** 





















Buy on-line at **Zebby.in** 

#### Mfd. By: Shreeji Industrial Engineers (Bombay) Pvt. Ltd.

Plot no.3, Survey no.74(2), Off Sativali Road, Waliv-Phata, Vasai (East), Dist. Palghar-401 208.India Customer Care: +91-7385812680 Website: www.zebby.in Email: info@zebby.in "Zebby" name & logo are Trademarks of Shreeji Industrial Engineers (Bombay) Pvt. Ltd. \* ALL RIGHTS RESERVED

#### TRASH BINS



SQUARE TRASH BIN WITH LID 15L



ELEGANT SQUARE TRASH BIN WITH LID 50L









APPLICATION: FOR CARS



www.boxncarton.com

#### HHG CARTONS



#### SHEETS & ROLLS





### RECORDS MANAGEMENT CARTONS