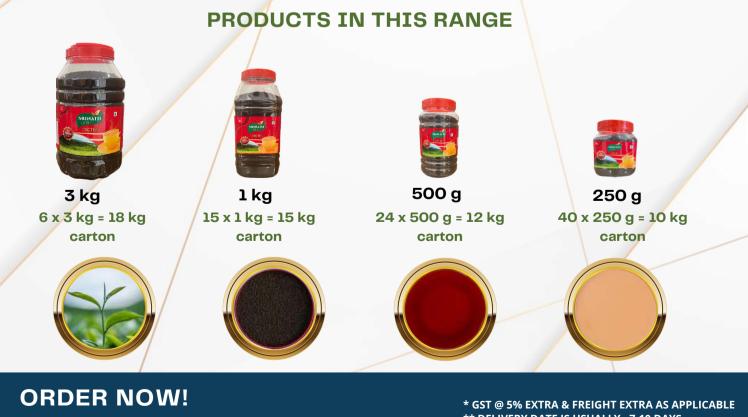

### ASSAM CTC TEA SHOURYA TEA – JAR

Shourya Shourya

**3 kg** 6 x **3 kg** = 18 kg carton

#### PRODUCTS IN THIS RANGE

**1 kg** 15 x 1 kg = 15 kg carton

**500 g** 24 x 500 g = 12 kg carton

Shourva

Prentium

250 g 40 x 250 g = 10 kg carton