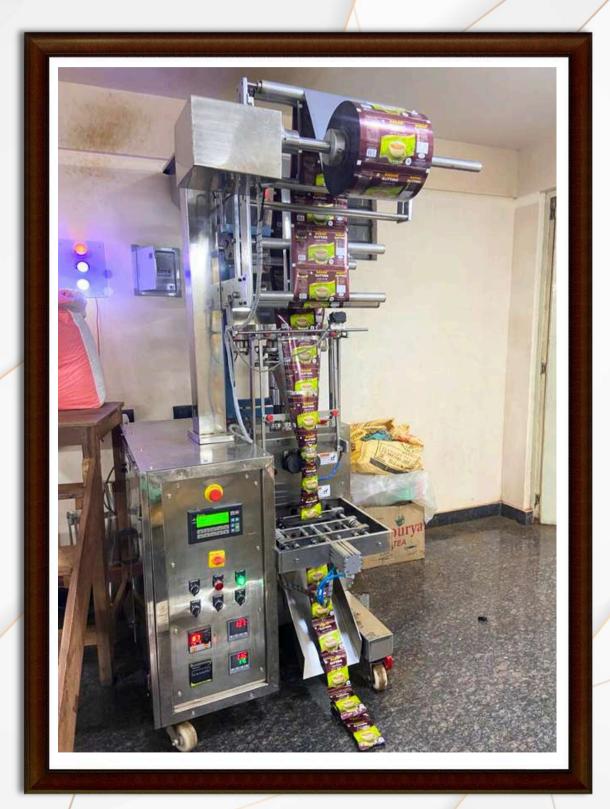

DELIVERY PARTNERS









BLUE DART>



YOUR ORDER WILL REACH YOU THROUGH OUR DELIVERY PARTNERS



## 

## **PAYMENT DETAILS**

BANK DETAILS FOR RTGS / NEFT / IMPS: ACCOUNT NAME : SURAJMUKHI TEA PVT. LTD. BANK NAME : ICICI BANK LTD. BRANCH NAME : SILIGURI BRANCH ACCOUNT NO : 020805006264

**IFSC: ICIC0000208** 





SCAN QR TO PAY <u>UPI ID: surajmukhitea@icici</u> No contraction

#### Go Digital

#### **ORDER NOW!**

62960 36199 | 93825 67704 | 82507 22014 | 98004 29123

\* GST @ 5% EXTRA & FREIGHT EXTRA AS APPLICABLE \*\* DELIVERY DATE IS USUALLY - 7-10 DAYS





## **OUR OFFICE**



#### MAIN OFFICE





**CONFERENCE ROOM** 

RECEPTION





## **OUR OFFICE BUILDING**











## **OUR STORAGE**





#### STORAGE





TEA TASTING



#### **TEA TASTING**



## **OUR PACKAGING UNIT**





## **TEMPLE AT OUR OFFICE**





## OUR DIRECTORS



#### MRS. POONAM LOCHAN, DIRECTOR



#### MR. ANKIT LOCHAN, DIRECTOR



## OUR MANAGER



MR. BAPPA SAHA



#### **MR. BINOY MOULIK**



**MR. DIPAYAN ROY** 



MAN

REGISTERED OFFICE: SURAJMUKHI TEA PVT. LTD. MADHUBAN COMPLEX, JYOTI NAGAR, OPP. AMRAPALI RESIDENCY DON BOSCO SCHOOL ROAD, SILIGURI-734001, WEST BENGAL, INDIA

🌻 🗗 🖸 🖬 in 😏 |www.surajmukhiteas.com