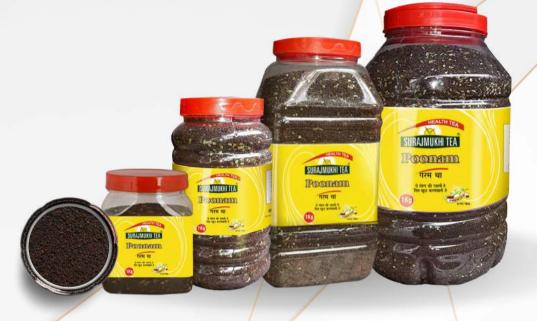

### ASSAM CTC TEA POONAM TEA – JAR

**Poonam** tea brings you the original health drink, fresh from the tea estate. The gold standard guarantees the original and best quality standards.