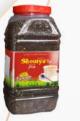

### ASSAM CTC TEA SHOURYA TEA – JAR

Shourya Shourya

**3 kg** 6 x **3 kg** = 18 kg carton

#### PRODUCTS IN THIS RANGE

**1 kg** 15 x 1 kg = 15 kg carton

**500 g** 24 x 500 g = 12 kg carton

Shourva

Prentium

250 g 40 x 250 g = 10 kg carton