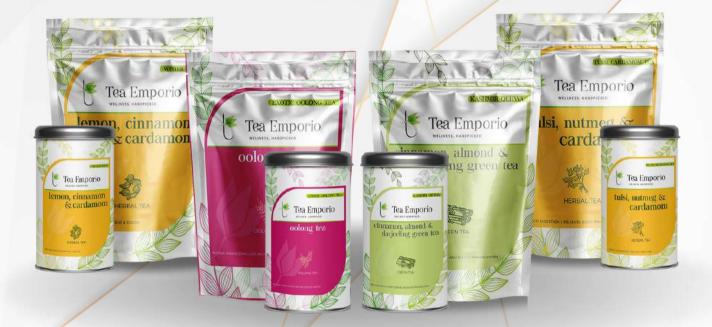

# TEA EMPORIO

We blend fresh tea leaves with cinnamon, almond, rose and apple. The blends are made with fresh, high-quality ingredients. We use all-natural flavours, without any artificial additives. The company takes pride in their craft and takes the time to perfect each blend. Tea Emporio's teas are available for purchase online at Flipkart and Amazon.