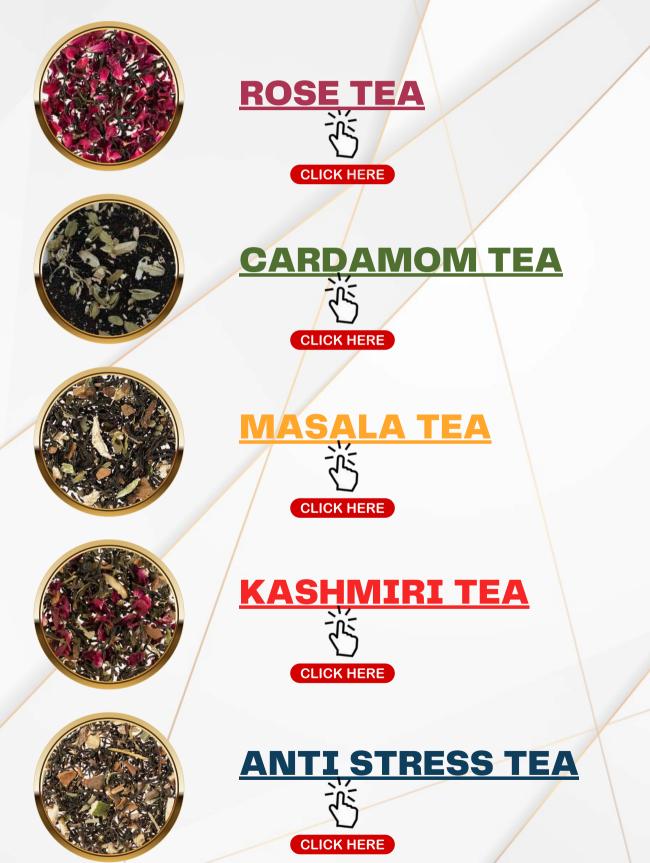

### SPECIAL TEAS HERBAL & AYURVEDIC TEA

Our wide range of products includes Premium CTC Tea, Bombay Cutting Chai, BOP, BOPSM, Blend Tea, Darjeeling Black Tea, Assam CTC Dust Tea, Cardamom Tea, Rose Tea, Kashmiri Tea, all types of Ayurvedic & Herbal Tea etc.