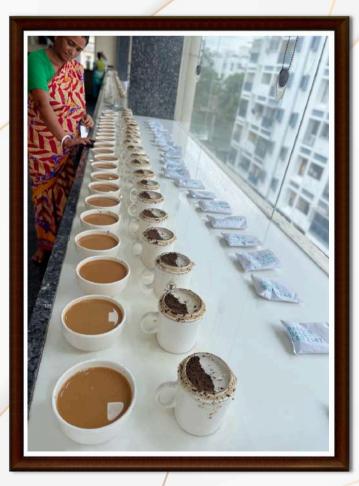

SCAN QR TO PAY UPI ID: surajmukhitea@icici



## ORDERING PROCESS DELIVERY PARTNERS









BLUE DART>



YOUR ORDER WILL REACH YOU THROUGH OUR DELIVERY PARTNERS



## 

## **PAYMENT DETAILS**

BANK DETAILS FOR RTGS / NEFT / IMPS: ACCOUNT NAME : SURAJMUKHI TEA PVT. LTD. BANK NAME : ICICI BANK LTD. BRANCH NAME : SILIGURI BRANCH ACCOUNT NO : 020805006264

**IFSC: ICIC0000208** 





SCAN QR TO PAY <u>UPI ID: surajmukhitea@icici</u> No contraction

#### Go Digital

#### **ORDER NOW!**

62960 36199 | 93825 67704 | 82507 22014 | 98004 29123

\* GST @ 5% EXTRA & FREIGHT EXTRA AS APPLICABLE \*\* DELIVERY DATE IS USUALLY - 7-10 DAYS





## **OUR OFFICE**



#### MAIN OFFICE





**CONFERENCE ROOM** 

RECEPTION





## **OUR OFFICE BUILDING**











## **OUR STORAGE**





#### STORAGE





TEA TASTING



#### **TEA TASTING**



## **OUR PACKAGING UNIT**





## **TEMPLE AT OUR OFFICE**





## OUR DIRECTORS



#### MRS. POONAM LOCHAN, DIRECTOR



#### MR. ANKIT LOCHAN, DIRECTOR



## OUR MANAGER



MR. BAPPA SAHA



#### **MR. BINOY MOULIK**



**MR. DIPAYAN ROY** 



MAN

REGISTERED OFFICE: SURAJMUKHI TEA PVT. LTD. MADHUBAN COMPLEX, JYOTI NAGAR, OPP. AMRAPALI RESIDENCY DON BOSCO SCHOOL ROAD, SILIGURI-734001, WEST BENGAL, INDIA

🌻 🗗 🖸 🖬 in 😏 |www.surajmukhiteas.com