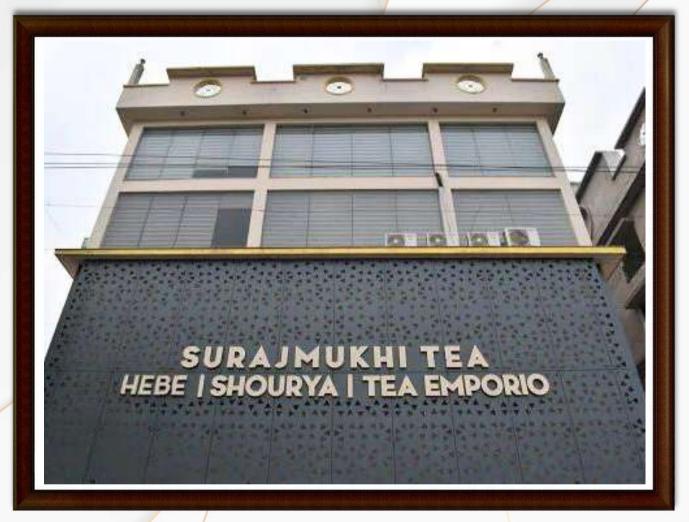

ANCH ACCOUNT NO : 020805006264 IFSC : ICIC0000208



SCAN QR TO PAY UPI ID: surajmukhitea@icici



## ORDERING PROCESS DELIVERY PARTNERS









BLUE DART>



YOUR ORDER WILL REACH YOU THROUGH OUR DELIVERY PARTNERS



## 

## **PAYMENT DETAILS**

BANK DETAILS FOR RTGS / NEFT / IMPS: ACCOUNT NAME : SURAJMUKHI TEA PVT. LTD. BANK NAME : ICICI BANK LTD. BRANCH NAME : SILIGURI BRANCH ACCOUNT NO : 020805006264

**IFSC: ICIC0000208** 





SCAN QR TO PAY <u>UPI ID: surajmukhitea@icici</u> No contraction

#### Go Digital

#### **ORDER NOW!**

62960 36199 | 93825 67704 | 82507 22014 | 98004 29123

\* GST @ 5% EXTRA & FREIGHT EXTRA AS APPLICABLE \*\* DELIVERY DATE IS USUALLY - 7-10 DAYS





## **OUR OFFICE**



#### MAIN OFFICE





**CONFERENCE ROOM** 

RECEPTION





## **OUR OFFICE BUILDING**











## **OUR STORAGE**





#### STORAGE





TEA TASTING



#### **TEA TASTING**



## **OUR PACKAGING UNIT**





## **TEMPLE AT OUR OFFICE**





## OUR DIRECTORS



#### MRS. POONAM LOCHAN, DIRECTOR



#### MR. ANKIT LOCHAN, DIRECTOR



## OUR MANAGER



MR. BAPPA SAHA



#### **MR. BINOY MOULIK**



**MR. DIPAYAN ROY** 



MAN

REGISTERED OFFICE: SURAJMUKHI TEA PVT. LTD. MADHUBAN COMPLEX, JYOTI NAGAR, OPP. AMRAPALI RESIDENCY DON BOSCO SCHOOL ROAD, SILIGURI-734001, WEST BENGAL, INDIA

🌻 🗗 🖸 🖬 in 😏 |www.surajmukhiteas.com