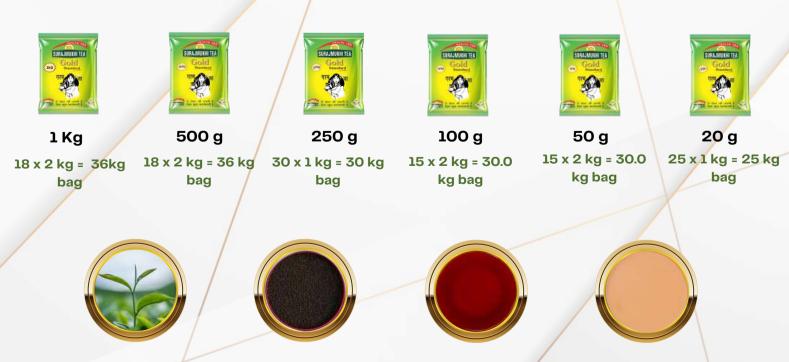

### ASSAM CTC TEA SURAJMUKHI GOLD STANDARD

**Surajmukhi gold standard tea** brings you a rich, refreshing taste and a bright golden colour cup. Made with leaves selected from the finest tea estates. The gold standard guarantees the original and best quality standards.

## SURAJMUKHI GOLD STANDARD

#### PRODUCTS IN THIS RANGE