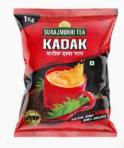

### ASSAM CTC TEA KADAK CHAI

**Kadak Chai** brings you the original health drink, fresh from the tea estate. The gold standard guarantees the original and best quality standards. This tea is from the high-grown estates of Assam.

## **KADAK CHAI**

#### **PRODUCTS IN THIS RANGE**

250 g 30 x 1 kg = 30 kg bag

**1 kg** 18 x 2 kg = 36kg bag