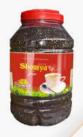

### ASSAM CTC TEA SHOURYA TEA – JAR

Shourya Shourya

**3 kg** 6 x **3 kg** = 18 kg carton

#### PRODUCTS IN THIS RANGE

**1 kg** 15 x 1 kg = 15 kg carton

**500 g** 24 x 500 g = 12 kg carton

Shourva

Prentium

250 g 40 x 250 g = 10 kg carton