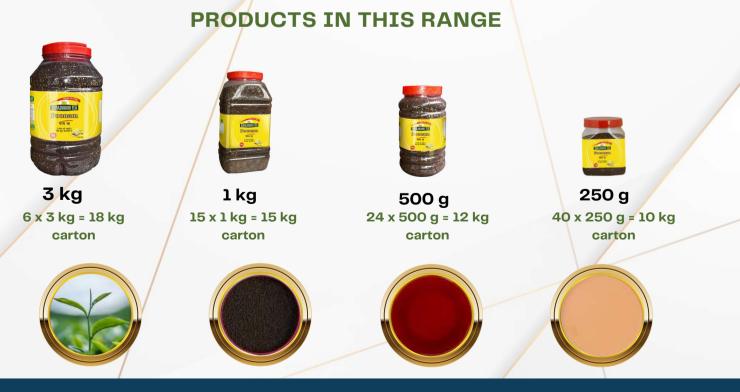

#### PRODUCTS IN THIS RANGE

### ASSAM CTC TEA SHOURYA TEA – JAR

Shourya Shourya

**3 kg** 6 x **3 kg** = 18 kg carton

#### PRODUCTS IN THIS RANGE

**1 kg** 15 x 1 kg = 15 kg carton

**500 g** 24 x 500 g = 12 kg carton

Shourva

Prentium

250 g 40 x 250 g = 10 kg carton