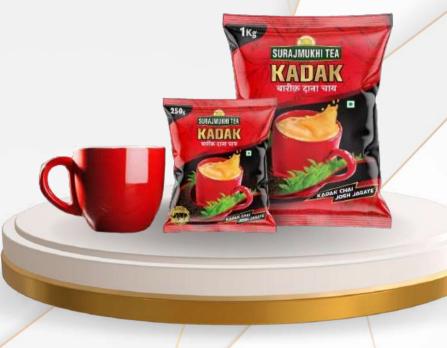

### ASSAM CTC TEA KADAK CHAI

**Kadak Chai** brings you the original health drink, fresh from the tea estate. The gold standard guarantees the original and best quality standards. This tea is from the high-grown estates of Assam.

## **KADAK CHAI**

#### **PRODUCTS IN THIS RANGE**

250 g 30 x 1 kg = 30 kg bag

**1 kg** 18 x 2 kg = 36kg bag