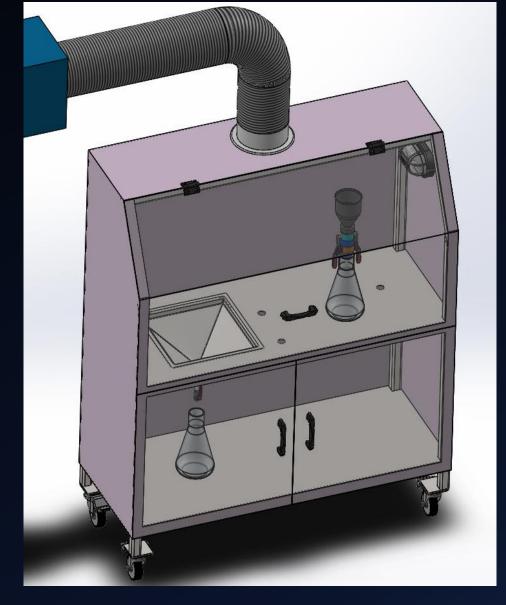

vo control
- 4. UV Curing
- 5. Auto conveying line



## **Syringe Assembly & Packaging Machines**

#### Syringe Assembly machine

- Semi automatic soft blister packing
- Can handle syringe sizes from 2ml to 50ml and Needles
- ✓ PLC and Servo motor control system



#### Blister Packing Machine



- ✓ Semi automatic soft blister packing
- ✓ Can handle syringe sizes from 2ml to 50ml and Needles
- PLC and Servo motor control system

## Injection Moulds for Syringe Barrel & Plunger











## Syringe Blister Packing Machine with Auto feeders



#### Syringe Auto Feeder



Syringe storage bunker feeder



Needle Auto Feeder



## Syringe Needle Assembly Machine



## **Wind Shield Glass Assembly Setup**







## **COAL CHARACTERISATION CHAMBER for IIT Aerospace Dept**









FUME HOODS







### SINGLE PIECE FLOW LEAN MFG LINE





## THANK YOU



## *iMatics*

Plot No 16, Self Help Industrial Estate, Keelkattalai, Chennai - 600117, INDIA **1** +91 9003099265, +91 9092810768



www.i-matics.com