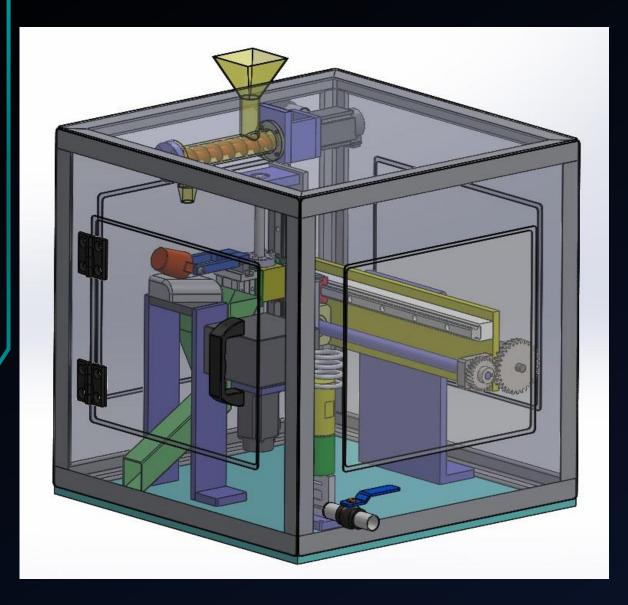

sing thro 2 Axis Servo control
- 4. UV Curing
- 5. Auto conveying line



## **Syringe Assembly & Packaging Machines**

#### Syringe Assembly machine

- Semi automatic soft blister packing
- Can handle syringe sizes from 2ml to 50ml and Needles
- ✓ PLC and Servo motor control system



#### Blister Packing Machine



- ✓ Semi automatic soft blister packing
- ✓ Can handle syringe sizes from 2ml to 50ml and Needles
- PLC and Servo motor control system

## Injection Moulds for Syringe Barrel & Plunger











## Syringe Blister Packing Machine with Auto feeders



#### Syringe Auto Feeder



Syringe storage bunker feeder



Needle Auto Feeder



## Syringe Needle Assembly Machine



## **Wind Shield Glass Assembly Setup**







## **COAL CHARACTERISATION CHAMBER for IIT Aerospace Dept**









FUME HOODS







### SINGLE PIECE FLOW LEAN MFG LINE





## THANK YOU



## *iMatics*

Plot No 16, Self Help Industrial Estate, Keelkattalai, Chennai - 600117, INDIA **1** +91 9003099265, +91 9092810768



www.i-matics.com