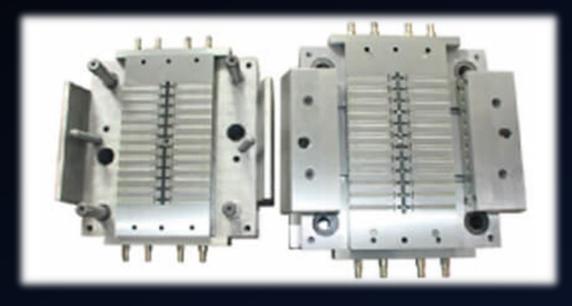

folding and strapping

✓ Auto loading & unloading system



Material Handling
Equipments &
Conveyors







## Conveyors











#### Ceramic Fuse Assembly Line

- 1. Copper Cap Assly by HydroPneumatic Press
- Silica Powder Filling by Air pressure, Pick&Place Mechanism
- 3. Loctite Dispensing thro 2 Axis Servo control
- 4. UV Curing
- 5. Auto conveying line



## **Syringe Assembly & Packaging Machines**

#### Syringe Assembly machine

- Semi automatic soft blister packing
- Can handle syringe sizes from 2ml to 50ml and Needles
- ✓ PLC and Servo motor control system



#### Blister Packing Machine



- ✓ Semi automatic soft blister packing
- ✓ Can handle syringe sizes from 2ml to 50ml and Needles
- PLC and Servo motor control system

## Injection Moulds for Syringe Barrel & Plunger











## Syringe Blister Packing Machine with Auto feeders



#### Syringe Auto Feeder



Syringe storage bunker feeder



Needle Auto Feeder



## Syringe Needle Assembly Machine



## **Wind Shield Glass Assembly Setup**







## **COAL CHARACTERISATION CHAMBER for IIT Aerospace Dept**









FUME HOODS







### SINGLE PIECE FLOW LEAN MFG LINE





## THANK YOU



## *iMatics*

Plot No 16, Self Help Industrial Estate, Keelkattalai, Chennai - 600117, INDIA **1** +91 9003099265, +91 9092810768



www.i-matics.com