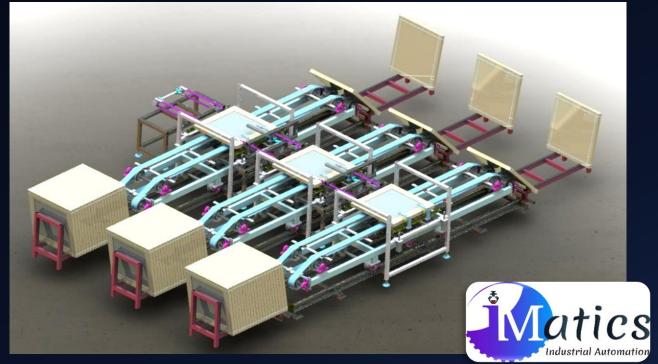

## **Robotic Tile Sorting and Stacking Machine 3D Model**

# Robotic Tile Sorting and Stacking Machine

- ✓ Speed of 10 Tiles/min
- ✓ Can handle Multiple tile sizes
- ✓ Auto Tile Orientation
- ✓ Reduced Change over time
- Grade sorting by color mark sensing technology
- ✓ Premium standard parts from OMRON, FESTO, BONFIGLIOLI, SCHNEIDOR, SIEMENS