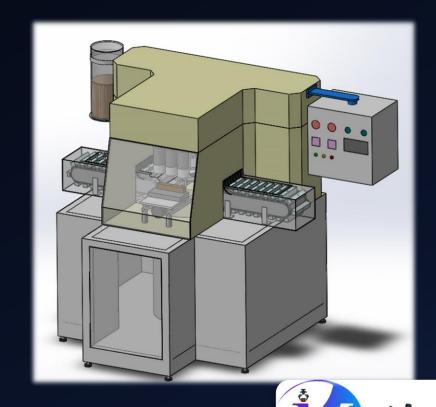

#### Ceramic Fuse Assembly Line

- 1. Copper Cap Assly by HydroPneumatic Press
- Silica Powder Filling by Air pressure, Pick&Place Mechanism
- 3. Loctite Dispensing thro 2 Axis Servo control
- 4. UV Curing
- 5. Auto conveying line