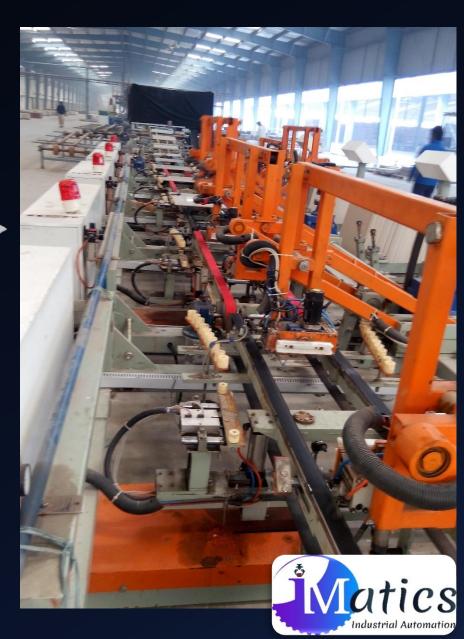

## Projects

Robotic Tile Unloading & Stacking Machine

- ✓ Can handle 600mm, 800mm and 900mm tiles
- Reduced Change over time
- ✓ Auto Tile orientation