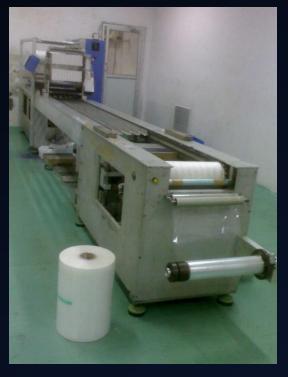

#### Blister Packing Machine

- ✓ Semi automatic soft blister packing
- ✓ Can handle syringe sizes from 2ml to 50ml and Needles
- PLC and Servo motor control system