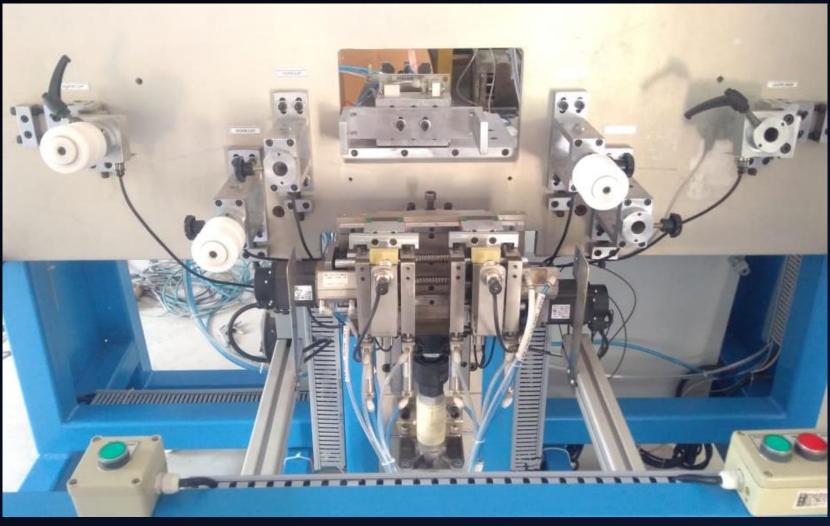

Filling by Air pressure, Pick&Place Mechanism
- 3. Loctite Dispensing thro 2 Axis Servo control
- 4. UV Curing
- 5. Auto conveying line



## **Syringe Assembly & Packaging Machines**

#### Syringe Assembly machine

- Semi automatic soft blister packing
- Can handle syringe sizes from 2ml to 50ml and Needles
- ✓ PLC and Servo motor control system



#### Blister Packing Machine



- ✓ Semi automatic soft blister packing
- ✓ Can handle syringe sizes from 2ml to 50ml and Needles
- PLC and Servo motor control system

## Injection Moulds for Syringe Barrel & Plunger











## Syringe Blister Packing Machine with Auto feeders



#### Syringe Auto Feeder



Syringe storage bunker feeder



Needle Auto Feeder



## Syringe Needle Assembly Machine



## **Wind Shield Glass Assembly Setup**







## **COAL CHARACTERISATION CHAMBER for IIT Aerospace Dept**









FUME HOODS







### SINGLE PIECE FLOW LEAN MFG LINE





## THANK YOU



## *iMatics*

Plot No 16, Self Help Industrial Estate, Keelkattalai, Chennai - 600117, INDIA **1** +91 9003099265, +91 9092810768



www.i-matics.com