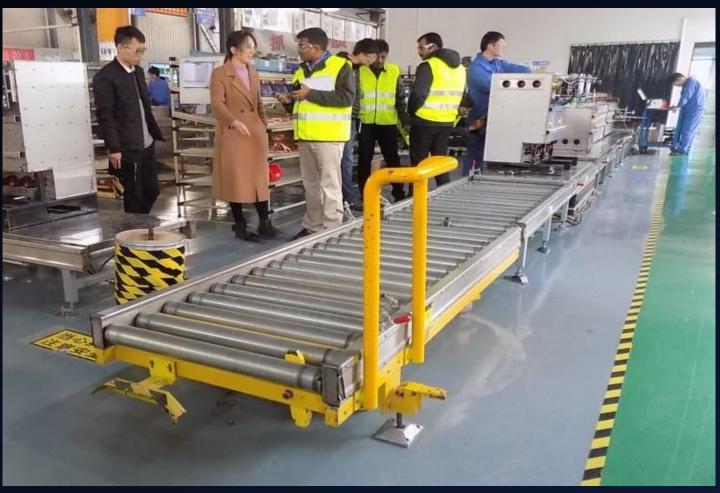

Stacking Machine



- ✓ Can handle 600mm, 800mm and 900mm tiles
- Reduced Change over time
- ✓ Auto Tile orientation



## Vision inspection for KIA Door Handle







## **Robotic Tile Sorting and Stacking Machine 3D Model**





# Robotic Tile Sorting and Stacking Machine

- ✓ Speed of 10 Tiles/min
- ✓ Can handle Multiple tile sizes
- ✓ Auto Tile Orientation
- ✓ Reduced Change over time
- Grade sorting by color mark sensing technology
- ✓ Premium standard parts from OMRON, FESTO, BONFIGLIOLI, SCHNEIDOR, SIEMENS



## **Automatic Conveyorised Packaging Line**

✓ FULLY AUTOMATIC, needs only two operators

✓ Output upto 3600 packages per shift

✓ Automatic 3ply carton folding and strapping

✓ Auto loading & unloading system



Material Handling
Equipments &
Conveyors







## Conveyors











#### Ceramic Fuse Assembly Line

- 1. Copper Cap Assly by HydroPneumatic Press
- Silica Powder Filling by Air pressure, Pick&Place Mechanism
- 3. Loctite Dispensing thro 2 Axis Servo control
- 4. UV Curing
- 5. Auto conveying line



## **Syringe Assembly & Packaging Machines**

#### Syringe Assembly machine

- Semi automatic soft blister packing
- Can handle syringe sizes from 2ml to 50ml and Needles
- ✓ PLC and Servo motor control system



#### Blister Packing Machine



- ✓ Semi automatic soft blister packing
- ✓ Can handle syringe sizes from 2ml to 50ml and Needles
- PLC and Servo motor control system

## Injection Moulds for Syringe Barrel & Plunger











## Syringe Blister Packing Machine with Auto feeders



#### Syringe Auto Feeder



Syringe storage bunker feeder