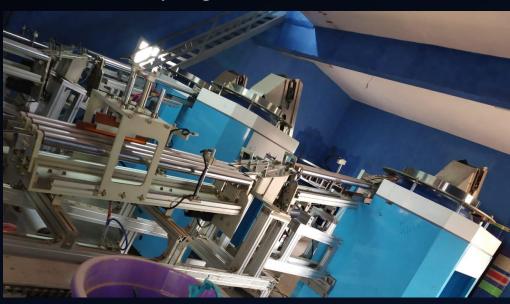

## Syringe Blister Packing Machine with Auto feeders

#### Syringe Auto Feeder

Syringe storage bunker feeder

Needle Auto Feeder