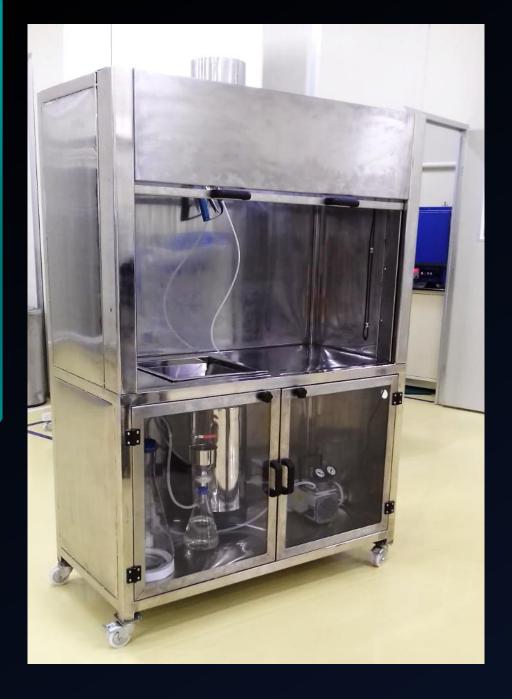

hro 2 Axis Servo control
- 4. UV Curing
- 5. Auto conveying line



## **Syringe Assembly & Packaging Machines**

#### Syringe Assembly machine

- Semi automatic soft blister packing
- Can handle syringe sizes from 2ml to 50ml and Needles
- ✓ PLC and Servo motor control system



#### Blister Packing Machine



- ✓ Semi automatic soft blister packing
- ✓ Can handle syringe sizes from 2ml to 50ml and Needles
- PLC and Servo motor control system

## Injection Moulds for Syringe Barrel & Plunger











## Syringe Blister Packing Machine with Auto feeders



#### Syringe Auto Feeder



Syringe storage bunker feeder



Needle Auto Feeder



## Syringe Needle Assembly Machine



## **Wind Shield Glass Assembly Setup**







## **COAL CHARACTERISATION CHAMBER for IIT Aerospace Dept**









FUME HOODS







### SINGLE PIECE FLOW LEAN MFG LINE





## THANK YOU



## *iMatics*

Plot No 16, Self Help Industrial Estate, Keelkattalai, Chennai - 600117, INDIA **1** +91 9003099265, +91 9092810768



www.i-matics.com