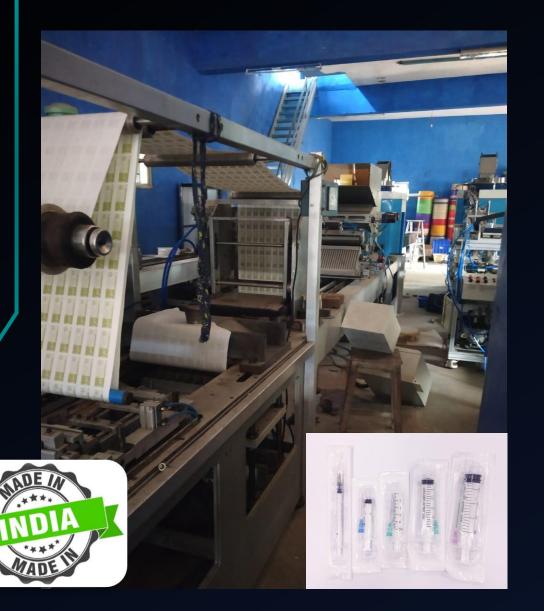

## **Syringe Assembly & Packaging Machines**

#### Syringe Assembly machine

- Semi automatic soft blister packing
- Can handle syringe sizes from 2ml to 50ml and Needles
- ✓ PLC and Servo motor control system

#### Blister Packing Machine

- ✓ Semi automatic soft blister packing
- ✓ Can handle syringe sizes from 2ml to 50ml and Needles
- PLC and Servo motor control system