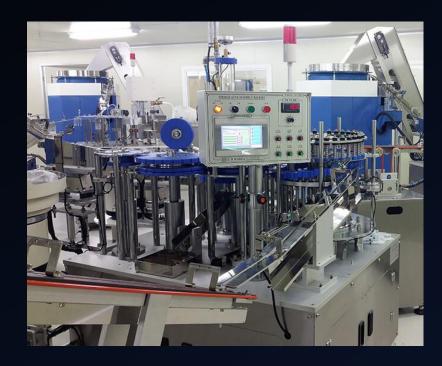

#### Syringe Assembly machine

- Semi automatic soft blister packing
- Can handle syringe sizes from 2ml to 50ml and Needles
- ✓ PLC and Servo motor control system