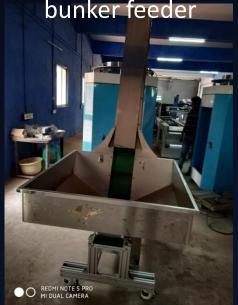

#### Ceramic Fuse Assembly Line

- 1. Copper Cap Assly by HydroPneumatic Press
- Silica Powder Filling by Air pressure, Pick&Place Mechanism
- 3. Loctite Dispensing thro 2 Axis Servo control
- 4. UV Curing
- 5. Auto conveying line



## **Syringe Assembly & Packaging Machines**

#### Syringe Assembly machine

- Semi automatic soft blister packing
- Can handle syringe sizes from 2ml to 50ml and Needles
- ✓ PLC and Servo motor control system



#### Blister Packing Machine



- ✓ Semi automatic soft blister packing
- ✓ Can handle syringe sizes from 2ml to 50ml and Needles
- PLC and Servo motor control system

## Injection Moulds for Syringe Barrel & Plunger











## Syringe Blister Packing Machine with Auto feeders



#### Syringe Auto Feeder



Syringe storage bunker feeder



Needle Auto Feeder



## Syringe Needle Assembly Machine



## **Wind Shield Glass Assembly Setup**







## **COAL CHARACTERISATION CHAMBER for IIT Aerospace Dept**









FUME HOODS







### SINGLE PIECE FLOW LEAN MFG LINE





## THANK YOU



## *iMatics*

Plot No 16, Self Help Industrial Estate, Keelkattalai, Chennai - 600117, INDIA **1** +91 9003099265, +91 9092810768



www.i-matics.com