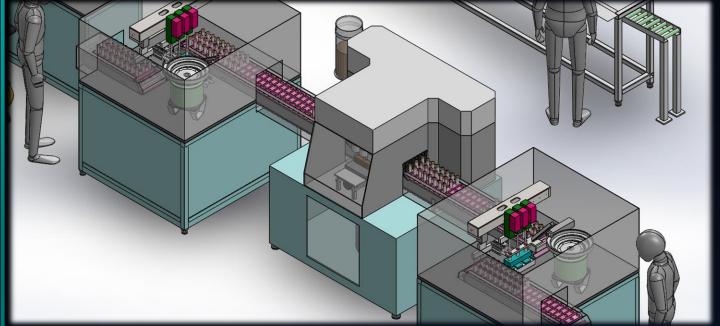

#### Ceramic Fuse Assembly Line

- 1. Copper Cap Assly by HydroPneumatic Press
- Silica Powder Filling by Air pressure, Pick&Place Mechanism
- 3. Loctite Dispensing thro 2 Axis Servo control
- 4. UV Curing
- 5. Auto conveying line