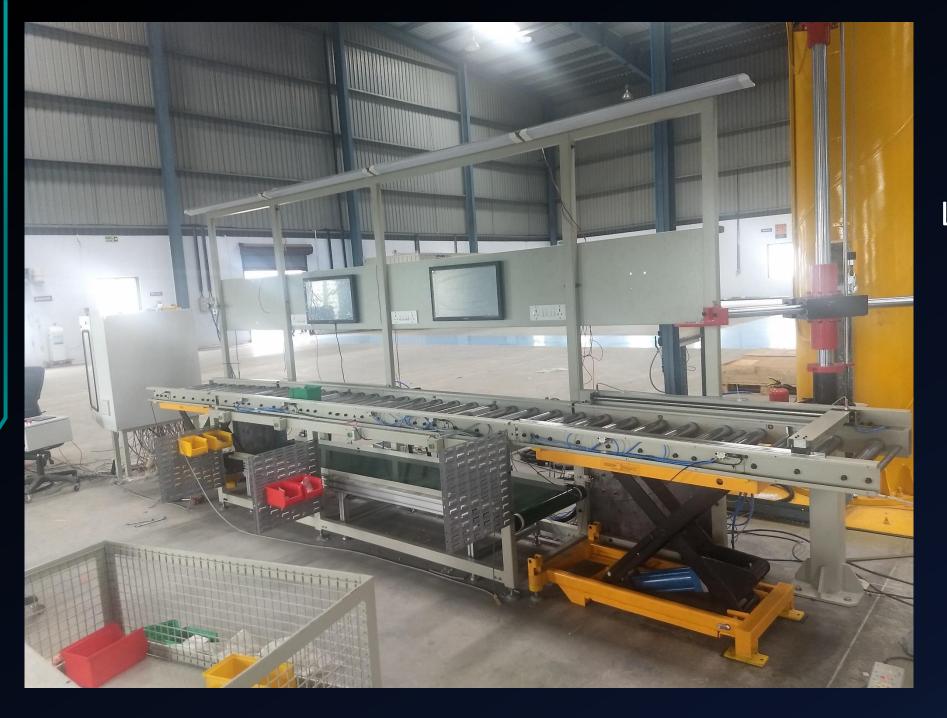

ontrol
- 4. UV Curing
- 5. Auto conveying line



## **Syringe Assembly & Packaging Machines**

#### Syringe Assembly machine

- Semi automatic soft blister packing
- Can handle syringe sizes from 2ml to 50ml and Needles
- ✓ PLC and Servo motor control system



#### Blister Packing Machine



- ✓ Semi automatic soft blister packing
- ✓ Can handle syringe sizes from 2ml to 50ml and Needles
- PLC and Servo motor control system

## Injection Moulds for Syringe Barrel & Plunger











## Syringe Blister Packing Machine with Auto feeders



#### Syringe Auto Feeder



Syringe storage bunker feeder



Needle Auto Feeder



## Syringe Needle Assembly Machine



## **Wind Shield Glass Assembly Setup**







## **COAL CHARACTERISATION CHAMBER for IIT Aerospace Dept**









FUME HOODS







### SINGLE PIECE FLOW LEAN MFG LINE





## THANK YOU



## *iMatics*

Plot No 16, Self Help Industrial Estate, Keelkattalai, Chennai - 600117, INDIA **1** +91 9003099265, +91 9092810768



www.i-matics.com