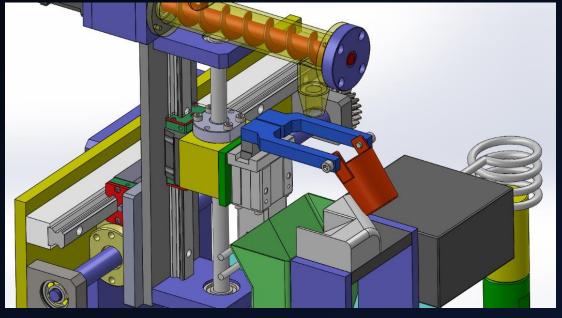

## Syringe Blister Packing Machine with Auto feeders

#### Syringe Auto Feeder

Syringe storage bunker feeder

Needle Auto Feeder