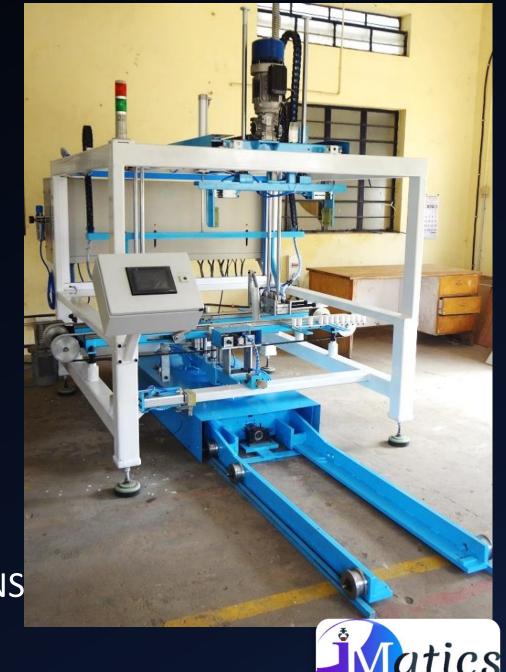

# Robotic Tile Sorting and Stacking Machine

- ✓ Speed of 10 Tiles/min
- ✓ Can handle Multiple tile sizes
- ✓ Auto Tile Orientation
- ✓ Reduced Change over time
- Grade sorting by color mark sensing technology
- ✓ Premium standard parts from OMRON, FESTO, BONFIGLIOLI, SCHNEIDOR, SIEMENS