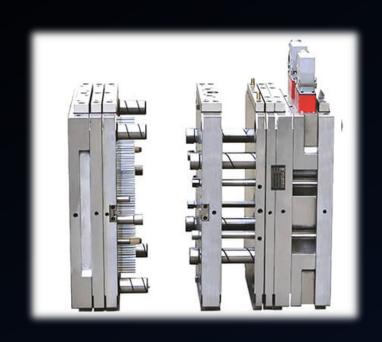

on folding and strapping

✓ Auto loading & unloading system



Material Handling
Equipments &
Conveyors







## Conveyors











#### Ceramic Fuse Assembly Line

- 1. Copper Cap Assly by HydroPneumatic Press
- Silica Powder Filling by Air pressure, Pick&Place Mechanism
- 3. Loctite Dispensing thro 2 Axis Servo control
- 4. UV Curing
- 5. Auto conveying line



## **Syringe Assembly & Packaging Machines**

#### Syringe Assembly machine

- Semi automatic soft blister packing
- Can handle syringe sizes from 2ml to 50ml and Needles
- ✓ PLC and Servo motor control system



#### Blister Packing Machine



- ✓ Semi automatic soft blister packing
- ✓ Can handle syringe sizes from 2ml to 50ml and Needles
- PLC and Servo motor control system

## Injection Moulds for Syringe Barrel & Plunger











## Syringe Blister Packing Machine with Auto feeders



#### Syringe Auto Feeder



Syringe storage bunker feeder



Needle Auto Feeder



## Syringe Needle Assembly Machine



## **Wind Shield Glass Assembly Setup**







## **COAL CHARACTERISATION CHAMBER for IIT Aerospace Dept**









FUME HOODS







### SINGLE PIECE FLOW LEAN MFG LINE





## THANK YOU



## *iMatics*

Plot No 16, Self Help Industrial Estate, Keelkattalai, Chennai - 600117, INDIA **1** +91 9003099265, +91 9092810768



www.i-matics.com