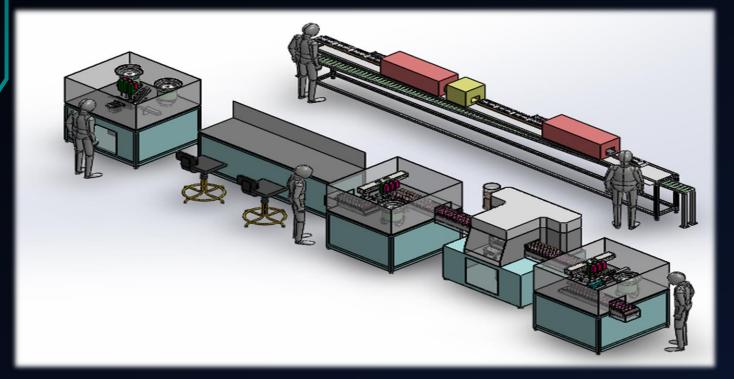

ng Machine



- ✓ Can handle 600mm, 800mm and 900mm tiles
- Reduced Change over time
- ✓ Auto Tile orientation



## Vision inspection for KIA Door Handle







## **Robotic Tile Sorting and Stacking Machine 3D Model**





# Robotic Tile Sorting and Stacking Machine

- ✓ Speed of 10 Tiles/min
- ✓ Can handle Multiple tile sizes
- ✓ Auto Tile Orientation
- ✓ Reduced Change over time
- Grade sorting by color mark sensing technology
- ✓ Premium standard parts from OMRON, FESTO, BONFIGLIOLI, SCHNEIDOR, SIEMENS



## **Automatic Conveyorised Packaging Line**

✓ FULLY AUTOMATIC, needs only two operators

✓ Output upto 3600 packages per shift

✓ Automatic 3ply carton folding and strapping

✓ Auto loading & unloading system



Material Handling
Equipments &
Conveyors







## Conveyors











#### Ceramic Fuse Assembly Line

- 1. Copper Cap Assly by HydroPneumatic Press
- Silica Powder Filling by Air pressure, Pick&Place Mechanism
- 3. Loctite Dispensing thro 2 Axis Servo control
- 4. UV Curing
- 5. Auto conveying line



## **Syringe Assembly & Packaging Machines**

#### Syringe Assembly machine

- Semi automatic soft blister packing
- Can handle syringe sizes from 2ml to 50ml and Needles
- ✓ PLC and Servo motor control system



#### Blister Packing Machine



- ✓ Semi automatic soft blister packing
- ✓ Can handle syringe sizes from 2ml to 50ml and Needles
- PLC and Servo motor control system

## Injection Moulds for Syringe Barrel & Plunger











## Syringe Blister Packing Machine with Auto feeders



#### Syringe Auto Feeder



Syringe storage bunker feeder



Needle