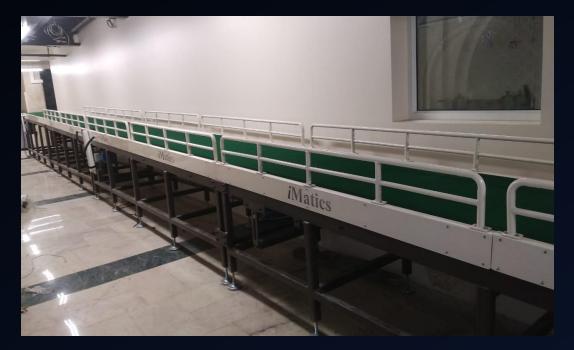

ic Tile Unloading & Stacking Machine



- ✓ Can handle 600mm, 800mm and 900mm tiles
- Reduced Change over time
- ✓ Auto Tile orientation



## Vision inspection for KIA Door Handle







## **Robotic Tile Sorting and Stacking Machine 3D Model**





# Robotic Tile Sorting and Stacking Machine

- ✓ Speed of 10 Tiles/min
- ✓ Can handle Multiple tile sizes
- ✓ Auto Tile Orientation
- ✓ Reduced Change over time
- Grade sorting by color mark sensing technology
- ✓ Premium standard parts from OMRON, FESTO, BONFIGLIOLI, SCHNEIDOR, SIEMENS



## **Automatic Conveyorised Packaging Line**

✓ FULLY AUTOMATIC, needs only two operators

✓ Output upto 3600 packages per shift

✓ Automatic 3ply carton folding and strapping

✓ Auto loading & unloading system



Material Handling
Equipments &
Conveyors







## Conveyors











#### Ceramic Fuse Assembly Line

- 1. Copper Cap Assly by HydroPneumatic Press
- Silica Powder Filling by Air pressure, Pick&Place Mechanism
- 3. Loctite Dispensing thro 2 Axis Servo control
- 4. UV Curing
- 5. Auto conveying line



## **Syringe Assembly & Packaging Machines**

#### Syringe Assembly machine

- Semi automatic soft blister packing
- Can handle syringe sizes from 2ml to 50ml and Needles
- ✓ PLC and Servo motor control system



#### Blister Packing Machine



- ✓ Semi automatic soft blister packing
- ✓ Can handle syringe sizes from 2ml to 50ml and Needles
- PLC and Servo motor control system

## Injection Moulds for Syringe Barrel & Plunger











## Syringe Blister Packing Machine with Auto feeders



#### Syringe Auto Feeder



Syringe stora