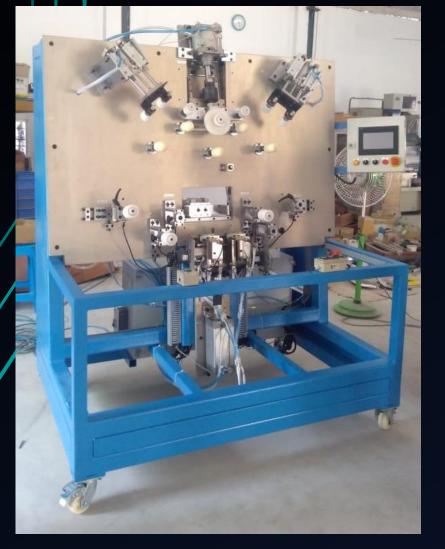

r Filling by Air pressure, Pick&Place Mechanism
- 3. Loctite Dispensing thro 2 Axis Servo control
- 4. UV Curing
- 5. Auto conveying line



## **Syringe Assembly & Packaging Machines**

#### Syringe Assembly machine

- Semi automatic soft blister packing
- Can handle syringe sizes from 2ml to 50ml and Needles
- ✓ PLC and Servo motor control system



#### Blister Packing Machine



- ✓ Semi automatic soft blister packing
- ✓ Can handle syringe sizes from 2ml to 50ml and Needles
- PLC and Servo motor control system

## Injection Moulds for Syringe Barrel & Plunger











## Syringe Blister Packing Machine with Auto feeders



#### Syringe Auto Feeder



Syringe storage bunker feeder



Needle Auto Feeder



## Syringe Needle Assembly Machine



## **Wind Shield Glass Assembly Setup**







## **COAL CHARACTERISATION CHAMBER for IIT Aerospace Dept**









FUME HOODS







### SINGLE PIECE FLOW LEAN MFG LINE





## THANK YOU



## *iMatics*

Plot No 16, Self Help Industrial Estate, Keelkattalai, Chennai - 600117, INDIA **1** +91 9003099265, +91 9092810768



www.i-matics.com