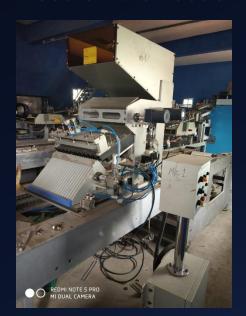

Fuse Assembly Line

- 1. Copper Cap Assly by HydroPneumatic Press
- Silica Powder Filling by Air pressure, Pick&Place Mechanism
- 3. Loctite Dispensing thro 2 Axis Servo control
- 4. UV Curing
- 5. Auto conveying line



## **Syringe Assembly & Packaging Machines**

#### Syringe Assembly machine

- Semi automatic soft blister packing
- Can handle syringe sizes from 2ml to 50ml and Needles
- ✓ PLC and Servo motor control system



#### Blister Packing Machine



- ✓ Semi automatic soft blister packing
- ✓ Can handle syringe sizes from 2ml to 50ml and Needles
- PLC and Servo motor control system

## Injection Moulds for Syringe Barrel & Plunger











## Syringe Blister Packing Machine with Auto feeders



#### Syringe Auto Feeder



Syringe storage bunker feeder



Needle Auto Feeder



## Syringe Needle Assembly Machine



## **Wind Shield Glass Assembly Setup**







## **COAL CHARACTERISATION CHAMBER for IIT Aerospace Dept**









FUME HOODS







### SINGLE PIECE FLOW LEAN MFG LINE





## THANK YOU



## *iMatics*

Plot No 16, Self Help Industrial Estate, Keelkattalai, Chennai - 600117, INDIA **1** +91 9003099265, +91 9092810768



www.i-matics.com