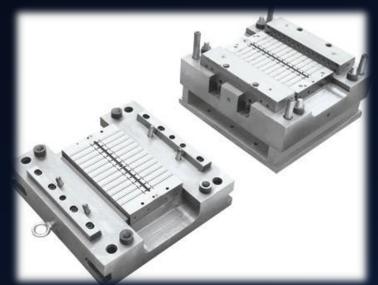

ding and strapping

✓ Auto loading & unloading system



Material Handling
Equipments &
Conveyors







## Conveyors











#### Ceramic Fuse Assembly Line

- 1. Copper Cap Assly by HydroPneumatic Press
- Silica Powder Filling by Air pressure, Pick&Place Mechanism
- 3. Loctite Dispensing thro 2 Axis Servo control
- 4. UV Curing
- 5. Auto conveying line



## **Syringe Assembly & Packaging Machines**

#### Syringe Assembly machine

- Semi automatic soft blister packing
- Can handle syringe sizes from 2ml to 50ml and Needles
- ✓ PLC and Servo motor control system



#### Blister Packing Machine



- ✓ Semi automatic soft blister packing
- ✓ Can handle syringe sizes from 2ml to 50ml and Needles
- PLC and Servo motor control system

## Injection Moulds for Syringe Barrel & Plunger











## Syringe Blister Packing Machine with Auto feeders



#### Syringe Auto Feeder



Syringe storage bunker feeder



Needle Auto Feeder



## Syringe Needle Assembly Machine



## **Wind Shield Glass Assembly Setup**







## **COAL CHARACTERISATION CHAMBER for IIT Aerospace Dept**









FUME HOODS







### SINGLE PIECE FLOW LEAN MFG LINE





## THANK YOU



## *iMatics*

Plot No 16, Self Help Industrial Estate, Keelkattalai, Chennai - 600117, INDIA **1** +91 9003099265, +91 9092810768



www.i-matics.com