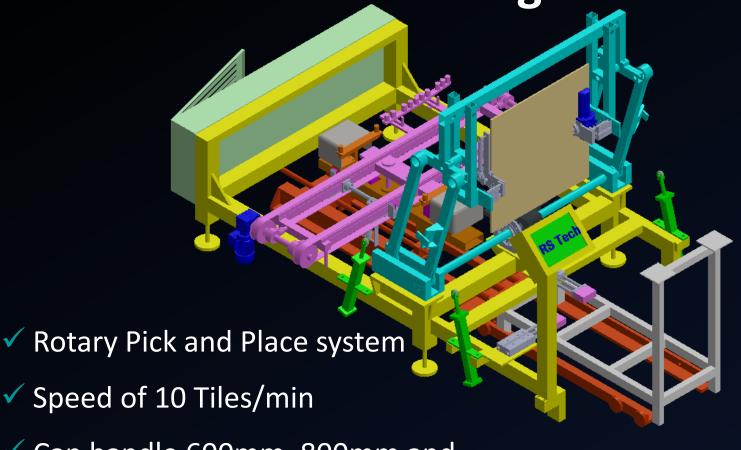

## **Robotic Tile Sorting and Stacking Machine 3D Model**

# Robotic Tile Sorting and Stacking Machine

- ✓ Speed of 10 Tiles/min
- ✓ Can handle Multiple tile sizes
- ✓ Auto Tile Orientation
- ✓ Reduced Change over time
- Grade sorting by color mark sensing technology
- ✓ Premium standard parts from OMRON, FESTO, BONFIGLIOLI, SCHNEIDOR, SIEMENS