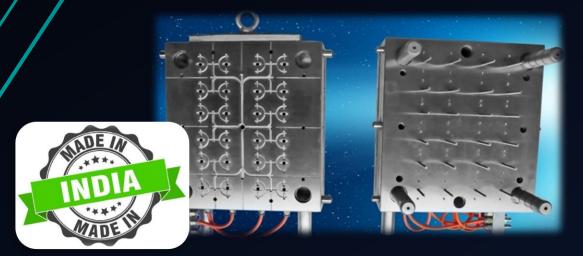

olding and strapping

✓ Auto loading & unloading system



Material Handling
Equipments &
Conveyors







## Conveyors











#### Ceramic Fuse Assembly Line

- 1. Copper Cap Assly by HydroPneumatic Press
- Silica Powder Filling by Air pressure, Pick&Place Mechanism
- 3. Loctite Dispensing thro 2 Axis Servo control
- 4. UV Curing
- 5. Auto conveying line



## **Syringe Assembly & Packaging Machines**

#### Syringe Assembly machine

- Semi automatic soft blister packing
- Can handle syringe sizes from 2ml to 50ml and Needles
- ✓ PLC and Servo motor control system



#### Blister Packing Machine



- ✓ Semi automatic soft blister packing
- ✓ Can handle syringe sizes from 2ml to 50ml and Needles
- PLC and Servo motor control system

## Injection Moulds for Syringe Barrel & Plunger











## Syringe Blister Packing Machine with Auto feeders



#### Syringe Auto Feeder



Syringe storage bunker feeder



Needle Auto Feeder



## Syringe Needle Assembly Machine



## **Wind Shield Glass Assembly Setup**







## **COAL CHARACTERISATION CHAMBER for IIT Aerospace Dept**









FUME HOODS







### SINGLE PIECE FLOW LEAN MFG LINE





## THANK YOU



## *iMatics*

Plot No 16, Self Help Industrial Estate, Keelkattalai, Chennai - 600117, INDIA **1** +91 9003099265, +91 9092810768



www.i-matics.com