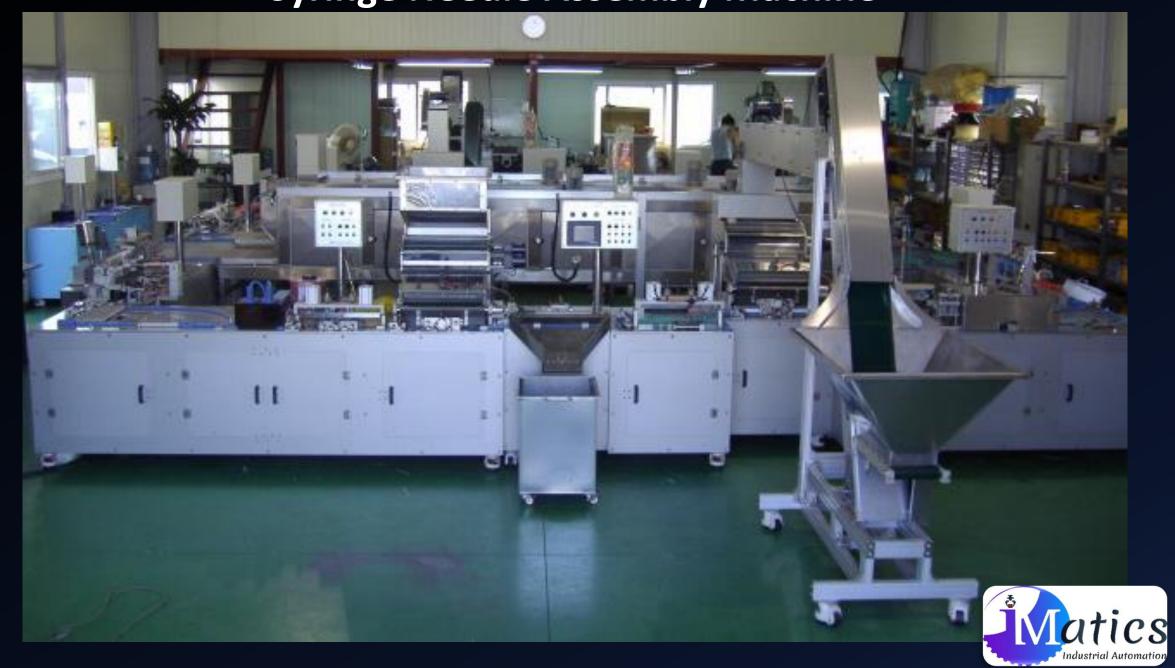

## **Syringe Assembly & Packaging Machines**

#### Syringe Assembly machine

- Semi automatic soft blister packing
- Can handle syringe sizes from 2ml to 50ml and Needles
- ✓ PLC and Servo motor control system