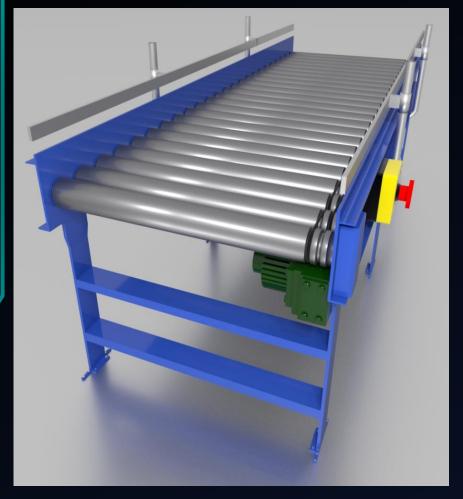

& Stacking Machine



- ✓ Can handle 600mm, 800mm and 900mm tiles
- Reduced Change over time
- ✓ Auto Tile orientation



## Vision inspection for KIA Door Handle







## **Robotic Tile Sorting and Stacking Machine 3D Model**





# Robotic Tile Sorting and Stacking Machine

- ✓ Speed of 10 Tiles/min
- ✓ Can handle Multiple tile sizes
- ✓ Auto Tile Orientation
- ✓ Reduced Change over time
- Grade sorting by color mark sensing technology
- ✓ Premium standard parts from OMRON, FESTO, BONFIGLIOLI, SCHNEIDOR, SIEMENS



## **Automatic Conveyorised Packaging Line**

✓ FULLY AUTOMATIC, needs only two operators

✓ Output upto 3600 packages per shift

✓ Automatic 3ply carton folding and strapping

✓ Auto loading & unloading system



Material Handling
Equipments &
Conveyors







## Conveyors











#### Ceramic Fuse Assembly Line

- 1. Copper Cap Assly by HydroPneumatic Press
- Silica Powder Filling by Air pressure, Pick&Place Mechanism
- 3. Loctite Dispensing thro 2 Axis Servo control
- 4. UV Curing
- 5. Auto conveying line



## **Syringe Assembly & Packaging Machines**

#### Syringe Assembly machine

- Semi automatic soft blister packing
- Can handle syringe sizes from 2ml to 50ml and Needles
- ✓ PLC and Servo motor control system



#### Blister Packing Machine



- ✓ Semi automatic soft blister packing
- ✓ Can handle syringe sizes from 2ml to 50ml and Needles
- PLC and Servo motor control system

## Injection Moulds for Syringe Barrel & Plunger











## Syringe Blister Packing Machine with Auto feeders



#### Syringe Auto Feeder



Syringe storage bunker feeder