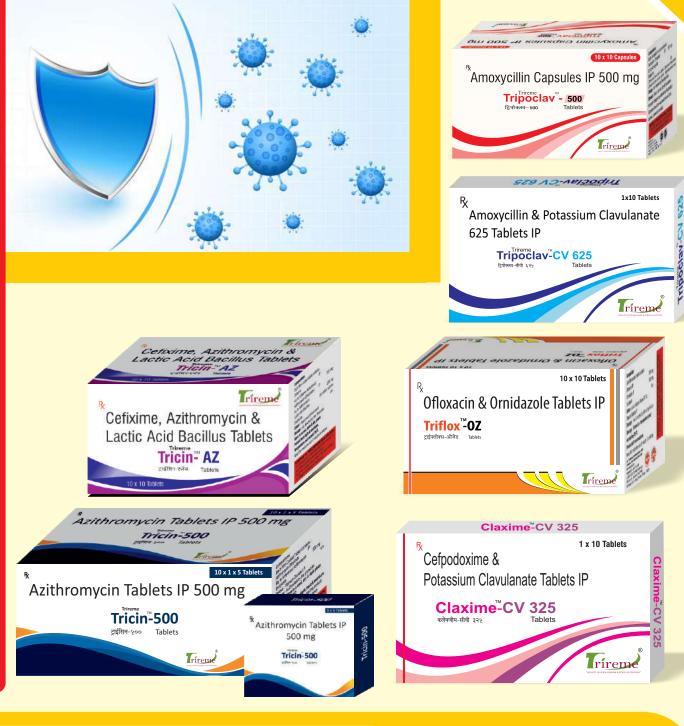

### **ANTIBIOTICS & ANTIBACTERIAL**

| S. No | BRAND NAME                    | COMPOSITION                                                       | PACKING           |
|-------|-------------------------------|-------------------------------------------------------------------|-------------------|
| 51.   | TRICIN <sup></sup> 500        | Azithromycin- IP 500mg                                            | 10 x 1 x 5 Tabs.  |
| 52.   | TRIPOCLAV <sup>™</sup> CV 625 | Amoxycillin 500 mg + Clavulanic Acid 125 mg                       | 10 x 1 x 10 Tabs. |
| 53.   | TRICIN <sup>™</sup> AZ        | Cefixime 200 mg $+$ Azithromycin 250 mg with Lactic Acid Bacillus | 10 x 10 Tabs.     |
| 54.   | CLAXIME <sup>⊷</sup> CV 325   | Cefpodoxime Proxetil 200 mg + Potassium Clavulanate 125mg         | 10 x 10 Tabs.     |
| 55.   | TRIPOCLAV <sup>™</sup> 500    | Amoxycillin IP 500mg                                              | 10 x 10 Caps.     |
| 56.   | TRIFLOX <sup>™</sup> OZ       | Ofloxacin 200mg  + Ornidazole  500mg                              | 10 x 10 Tabs.     |