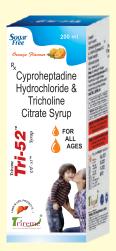

### WOMEN & CHILD WELLNESS CARE

100

## **PRODUCT RANGE FOR CHILD WELLNESS CARE**

| S. No | BRAND NAME        | COMPOSITION                                                                | PACKING          |
|-------|-------------------|----------------------------------------------------------------------------|------------------|
|       |                   |                                                                            |                  |
| 97.   | TRIPOCLAV-DDS 457 | Amoxycillin Trihydrate 400 mg +<br>Clavulanic Acid 57 mg                   | 30 ml DrySyrup   |
| 98.   | TRICIN-A          | Azithromycin IP 200 mg/ 5 ml                                               | 30 ml Suspension |
| 99.   | VITAREME- GOLD    | DHA with Lysine , Zinc, Multivitamins, Multimineral<br>& Antioxident syrup | 100 ml Syrup     |
| 100.  | CALREME-D3        | Cholecalciferol IP 800 I.U.                                                | 30 ml Susp.      |
| 101.  | MONTELUK-KID      | Montelukast Sodium IP-5mg+Levocetirizine HCL IP-2.5mg                      | 10 x 10 DT Tabs. |
| 102.  | TRIDEM-4          | Ondansetron Hydrochloride IP 4 mg                                          | 10 x 10 MD Tabs. |
| 103.  | PAINREME-P        | Aceclofenac I.P. 50 mg + Paracetamol I.P. 125 mg.                          | 60 ml Susp.      |
| 104.  | CLAXIME-CV        | Cefpodoxime Proxetil IP 100 mg<br>Clavulanic Acid 62.5 mg                  | 60 ml Dry Syrup  |