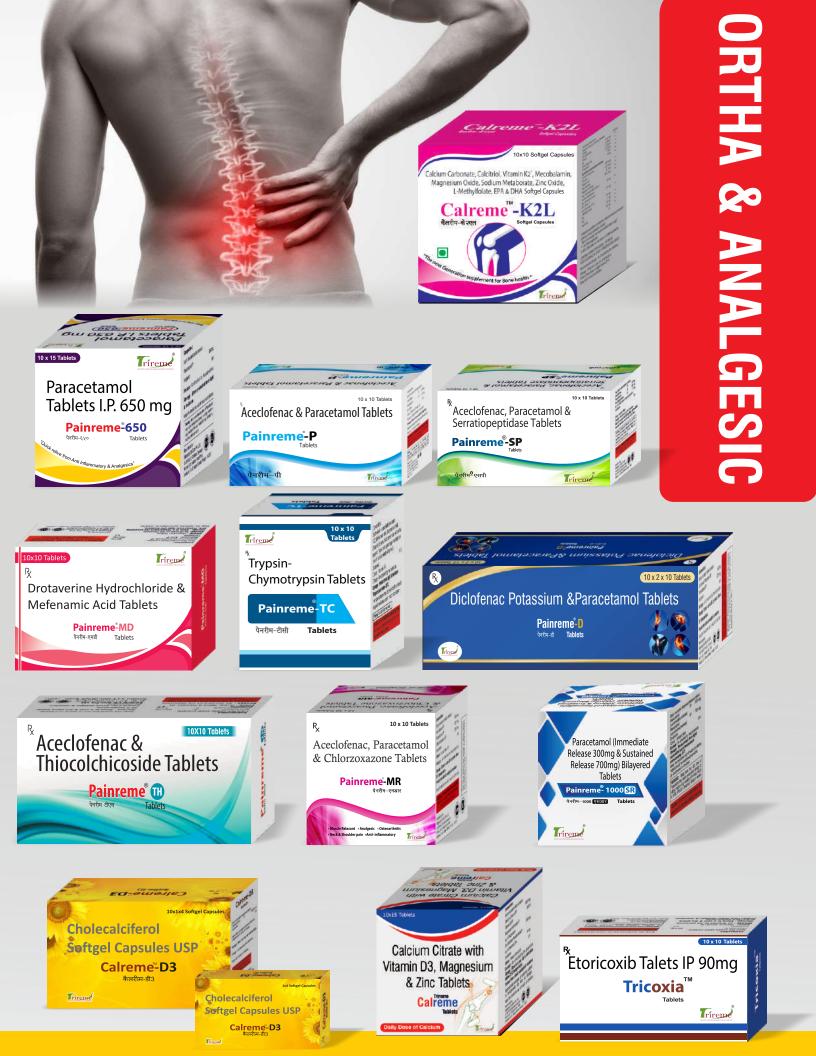

## **ORTHA & ANALGESIC**

### TABLETS | CAPSULES | SOFTGEL | LIQUID

### **ORTHA & ANALGESIC**

| S. No | BRAND NAME                | COMPOSITION                                                                                                                                      | PACKING                       |
|-------|---------------------------|--------------------------------------------------------------------------------------------------------------------------------------------------|-------------------------------|
|       |                           |                                                                                                                                                  |                               |
| 22.   | CALREME <sup>™</sup>      | Calcium Carbonate 1250 mg + Magnesium Hydroxide 360 mg<br>+ Zinc Gluconate 28 mg + Vit.D3 800 IU + Malt-500 mcg.                                 | 200 ml. Syp                   |
| 23.   | CALREME <sup>™</sup> K2L  | Calcium Carbonate, Calcitrol,Vitamin K2-7, Mecobalamin,<br>Magnesium Oxide, Sodium Metaborate,Zinc Oxide,<br>L-Methylfolate & Omega3 Fatty acids | 10X1X10<br>Tab. / Softgel Cap |
| 24.   | PAINREME <sup>®</sup> P   | Aceclofenac 100mg + Paracetamol 325mg                                                                                                            | 20X10 Tab.                    |
| 25.   | PAINREME-SP               | Aceclofenac 100mg + Paracetamol 325mg<br>Serratiopeptidase 15mg                                                                                  | 20X10 Tab.                    |
| 26.   | PAINREME <sup>®</sup> MD  | Mefenamic Acid 250 mg + Drotaverine Hydrochloride 80 mg                                                                                          | 20X10 Tab.                    |
| 27.   | PAINREME <sup>®</sup> 650 | Paracetamol IP 650 mg                                                                                                                            | 20X15 Tab. Blis.              |
| 28.   | PAINREME <sup>®</sup> -TC | Trypsin-chymotrypsin 100,000 Armour units                                                                                                        | 10X10 Tab. Blister            |
| 29.   | PAINREME <sup>®</sup> D   | Diclofenac Potassium IP 50 mg +Paracetamol IP 325 mg.                                                                                            | 20X10 Tab. Blister            |
| 30.   | PAINREME <sup>®</sup> -TH | Aceclofenac I.P. 100 mg. + Thiocolchicoside I.P. 4 mg.                                                                                           | 10X10 Tab. Blister            |
| 31.   | PAINREME <sup>®</sup> -TM | Tranexamic acid 500 mg + Mefenamic acid 250 mg                                                                                                   | 10X10 Tab.                    |
| 32.   | PAINREME <sup>®</sup> MR  | Aceclofenac 100 mg + Paracetamol 325 mg + Chlorozoxazone 250 mg                                                                                  | 20X10 Tab.                    |
| 33.   | PAINREME-1000 SR          | Paracetamol Sustained Release 1000 mg                                                                                                            | 10X15 Tab. Blis.              |
| 34.   | CALREME <sup>™</sup> D3   | Cholecalciferol IP 60000 I.U.                                                                                                                    | 1X4 SOFTGEL                   |

### TABLETS | CAPSULES | SOFTGEL| LIQUID

### **ORTHA & ANALGESIC**

| S. No | BRAND NAME           | COMPOSITION                                                                                              | PACKING    |
|-------|----------------------|----------------------------------------------------------------------------------------------------------|------------|
| 35.   | CALREME <sup>™</sup> | Calcium Citrate IP 1000 mg, Magnesium Hydroxide IP 100 mg<br>Zinc Sulphate IP 4 mg, Vitamin D3 IP 200 IU | 10X15 Tab. |
| 36.   | Tricoxia™            | Etoricoxib IP 90 mg                                                                                      | 10X10 Tab. |