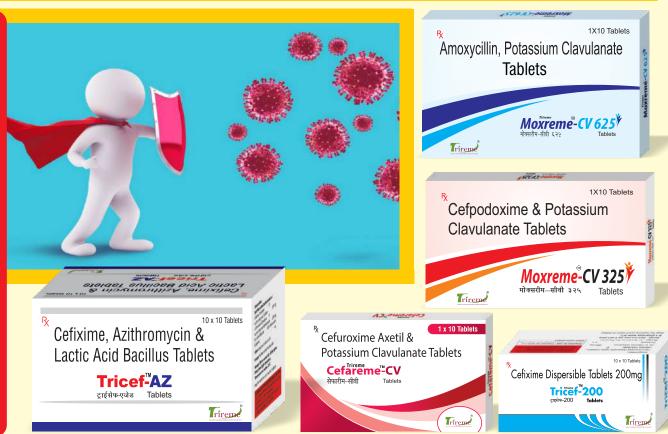

### **ANTIBIOTICS & ANTIBACTERIAL**

| S. No | BRAND NAME              | COMPOSITION                           | PACKING       |
|-------|-------------------------|---------------------------------------|---------------|
| 49.   | TRICIN <sup>™</sup> OF  | Cefixime IP-200 mg + Ofloxacin 200 mg | 10 x 10 Tabs. |
| 50.   | TRICIN <sup>™</sup> 200 | Cefixime Dispersible Tablets 200 mg   | 10 x 10 Tabs. |

### **ANTIBIOTICS & ANTIBACTERIAL**

| S. No | BRAND NAME                    | COMPOSITION                                                       | PACKING           |
|-------|-------------------------------|-------------------------------------------------------------------|-------------------|
| 51.   | TRICIN <sup></sup> 500        | Azithromycin- IP 500mg                                            | 10 x 1 x 5 Tabs.  |
| 52.   | TRIPOCLAV <sup>™</sup> CV 625 | Amoxycillin 500 mg + Clavulanic Acid 125 mg                       | 10 x 1 x 10 Tabs. |
| 53.   | TRICIN <sup>™</sup> AZ        | Cefixime 200 mg $+$ Azithromycin 250 mg with Lactic Acid Bacillus | 10 x 10 Tabs.     |
| 54.   | CLAXIME <sup>⊷</sup> CV 325   | Cefpodoxime Proxetil 200 mg + Potassium Clavulanate 125mg         | 10 x 10 Tabs.     |
| 55.   | TRIPOCLAV <sup>™</sup> 500    | Amoxycillin IP 500mg                                              | 10 x 10 Caps.     |
| 56.   | TRIFLOX <sup>™</sup> OZ       | Ofloxacin 200mg  + Ornidazole  500mg                              | 10 x 10 Tabs.     |

## Turbo Brands

| S. No | BRAND NAME                  | COMPOSITION                                                                                                                                                                                                                               | PACKING              |
|-------|-----------------------------|-------------------------------------------------------------------------------------------------------------------------------------------------------------------------------------------------------------------------------------------|----------------------|
|       |                             |                                                                                                                                                                                                                                           |                      |
| 19.   | MOXREME <sup>™</sup> CV 325 | Cefpodoxime Proxetil 200 mg +<br>Potassium Clavulanate Acid 125mg                                                                                                                                                                         | 1 X 10(Alu-Alu)      |
| 20.   | MOXREME <sup>™</sup> CV 625 | Amoxycillin 500 mg +<br>Potassium Clavulanate Acid 125mg                                                                                                                                                                                  | 1 X 10(Alu-Alu)      |
| 21.   | Tricef-AZ                   | Cefixime 200 mg + Azithromycin 250 mg +<br>Lactic acid Bacillus 60 m spores                                                                                                                                                               | 10 X 10(Alu-Alu)     |
| 22.   | Cefareme <sup>™</sup> CV    | Cefuroxime Axetil 500 mg &<br>Potassium Clavulanate 125 mg                                                                                                                                                                                | 1 X 10(Alu-Alu)      |
| 23.   | Tricef-200                  | Cefixime IP-200 mg Dispersible Tablets                                                                                                                                                                                                    | 10 X 10(Alu-Alu)     |
| 24.   | Tricef-A                    | Azithromycin IP 500mg                                                                                                                                                                                                                     | 1 X 10(Alu-Alu)      |
| 25.   | TRIMVIT-GOLD                | Anti Oxidants, Omega-3 Fatty Acid, 3 Brain Blends, Amino Acids, Multivitamin,<br>Multimineral, Safed Musli Extract 50 mg, Shilajit Extract 50 mg, Ashwagandha<br>Extract 50 mg , Tribulus Terres 50 mg with Prebiotics & Probiotics Blend | 10 x 1 x 10(Alu-Alu) |
| 26.   | BRONCOF <sup>™</sup> D      | Dextromethorphan 10mg + Chlorpheniramine 2 mg<br>+ Phenylepherine 5 mg                                                                                                                                                                    | 100 ml. SYP          |
| 27.   | BRONCOF <sup>™</sup> LA     | Levosalbutamol 1mg + Ambroxol Hydrochloride 30 mg<br>+Guaiphenesin 50 mg Syrup                                                                                                                                                            | 100 ml. SYP          |
| 28.   | PAINREME <sup>®</sup> ET    | Etoricoxib 60mg & Thiocolchicoside 4mg                                                                                                                                                                                                    | 10 X 10(Alu-Alu)     |
| 29.   | MONTELUK-BL                 | Bilastine 20 mg + Montelukast 10 mg                                                                                                                                                                                                       | 10 x 10 Tabs.        |
| 30.   | MONTELUK <sup>™</sup> FX    | Montelukast Sodium IP 10 mg +<br>Fexofenadine Hydrochloride IP 120 mg                                                                                                                                                                     | 10 x 10 Tabs.        |
| 31.   | TACID <sup>™</sup> DSR      | Pantoprazole IP 40 mg (EC) +<br>Domperidone 30 mg (SR)                                                                                                                                                                                    | 10x15 Caps           |