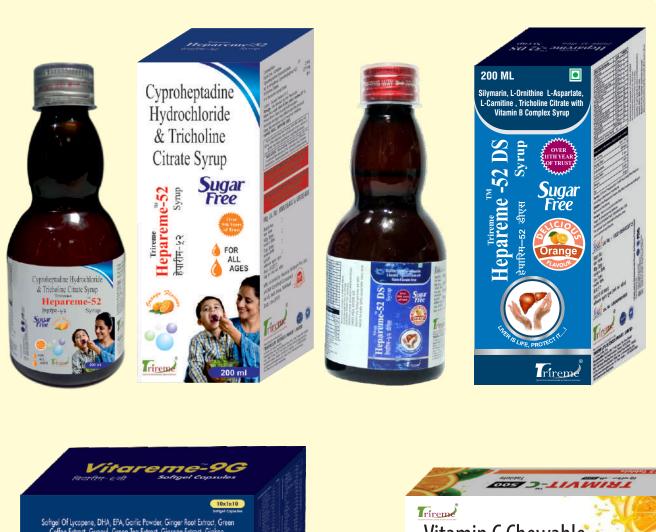

### WOMEN & CHILD WELLNESS CARE

100

# WOMEN & CHILD WELLNESS CARE

## **PRODUCT RANGE FOR CHILD WELLNESS CARE**

| S. No | BRAND NAME                | COMPOSITION                                                                                                                                                                                                     | PACKING             |
|-------|---------------------------|-----------------------------------------------------------------------------------------------------------------------------------------------------------------------------------------------------------------|---------------------|
|       |                           |                                                                                                                                                                                                                 |                     |
| 84.   | RESTOCAFF <sup>™</sup> D  | Dextromethorphan 5mg + Chlorpheniramine 2 mg<br>+ Phenylepherine 2.5 mg                                                                                                                                         | 60 ml Syrup         |
| 85.   | RESTOCAFF <sup>™</sup> LS | Levosalbutamol 0.5mg + Ambroxol 15mg +<br>Guaiphenesin 50mg                                                                                                                                                     | 60 ml Syrup         |
| 86.   |                           | Fungal Diatase(1:1800) 20 mg Pepsin (1: 3000) 10 mg +<br>Natural Digestive Oils (Cinnamon oil- 1000 mcg, Cardamom oil-<br>1000 mcg, Caraway oil- 1000 mcg, Peppermint oil- 500 mcg,)<br>Probiotic 1 Billion CFU | 100 ml Syrup        |
| 87.   | TRIPOCLAV-CV 228.5        | Amoxycillin Trihydrate 200 mg +<br>Clavulanic Acid 28.5 mg                                                                                                                                                      | 30 ml Dry Syrup     |
| 88.   | PAINREME-COLD             | Paracetmol 250mg, Phenylephrine Hydrocloride 5mg,<br>Chlorpheniramine Meleate 2 mg<br>Sodium Citrate 60 mg & Menthol 1 mg syrup                                                                                 | 60 ml Syrup         |
| 89.   | MONTELUK-LC               | Montelukast Sodium IP-4 mg+<br>Levocetirizine HCL IP-2.5mg+                                                                                                                                                     | 60 ml Syrup         |
| 90.   | PAINREME -250             | Paracetamol IP 250 mg                                                                                                                                                                                           | 60 ml Syrup         |
| 91.   | CLAXIME-DS                | Cefpodoxime Proxetil IP 100 mg                                                                                                                                                                                  | 30 ml Dry Syrup     |
| 92.   | TRIFLOX-OZ                | Ofloxacin I.P. 50 mg + Metronidazole Benzoate I.P. 120 mg.+<br>Simethicone I.P. 10 mg.                                                                                                                          | 60 ml Syrup         |
| 93.   | TRICIN- 100               | Cefixime IP 100 mg                                                                                                                                                                                              | Dispersible Tablets |
| 94.   |                           | Lansoprazole IP 50 mg (MD)                                                                                                                                                                                      | 10 x 10 Tabs        |
| 95.   | XYLOREME <sup>™</sup> KID | Xylometazoline Hydrochloride<br>Nasal Solution I.P - 0.05 % W/V (Drop / Spray)                                                                                                                                  | 10 ML               |
| 96.   | TRICIN <sup>™</sup> 250   | Azithromycine- IP 250mg                                                                                                                                                                                         | 10 x 10 Tabs.       |

## **PRODUCT RANGE FOR CHILD WELLNESS CARE**

| S. No | BRAND NAME        | COMPOSITION                                                                | PACKING          |
|-------|-------------------|----------------------------------------------------------------------------|------------------|
|       |                   |                                                                            |                  |
| 97.   | TRIPOCLAV-DDS 457 | Amoxycillin Trihydrate 400 mg +<br>Clavulanic Acid 57 mg                   | 30 ml DrySyrup   |
| 98.   | TRICIN-A          | Azithromycin IP 200 mg/ 5 ml                                               | 30 ml Suspension |
| 99.   | VITAREME- GOLD    | DHA with Lysine , Zinc, Multivitamins, Multimineral<br>& Antioxident syrup | 100 ml Syrup     |
| 100.  | CALREME-D3        | Cholecalciferol IP 800 I.U.                                                | 30 ml Susp.      |
| 101.  | MONTELUK-KID      | Montelukast Sodium IP-5mg+Levocetirizine HCL IP-2.5mg                      | 10 x 10 DT Tabs. |
| 102.  | TRIDEM-4          | Ondansetron Hydrochloride IP 4 mg                                          | 10 x 10 MD Tabs. |
| 103.  | PAINREME-P        | Aceclofenac I.P. 50 mg + Paracetamol I.P. 125 mg.                          | 60 ml Susp.      |
| 104.  | CLAXIME-CV        | Cefpodoxime Proxetil IP 100 mg<br>Clavulanic Acid 62.5 mg                  | 60 ml Dry Syrup  |