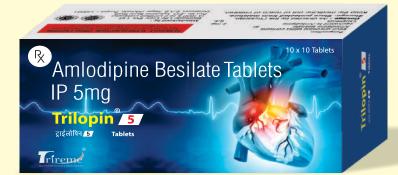

### **CARDIOVASCULAR DISEASES**

| S. No | BRAND NAME                   | COMPOSITION                                        | PACKING          |
|-------|------------------------------|----------------------------------------------------|------------------|
| 69.   | TRIMVASTATIN <sup>®</sup> 10 | Atorvastatin IP 10 mg                              | 10 X 10(Alu-Alu) |
| 70.   | TRIMVASTATIN <sup>®</sup> 20 | Atorvastatin IP 20 mg                              | 10 X 10(Alu-Alu) |
| 71.   | TRILOPIN <sup>®</sup> 5      | Amlodipine lp 5 mg                                 | 10 X 10(Blister) |
| 72.   | TRILOPIN <sup>®</sup> 10     | Amlodipine IP 10 mg                                | 10 X 10(Blister) |
| 73.   | TRILOPIN <sup>®</sup> -AT    | Amlodipine lp 5 mg & Atenolol lp 50 mg             | 10 X 10(Alu-Alu) |
| 74.   | TRILOPIN <sup>®</sup> T 40   | Telmisartan IP 40 mg                               | 10 X 10(Alu-Alu) |
| 75.   | TRILOPIN <sup>®</sup> -TH    | Telmisartan IP 40 mg & Hydrochlorothiazide 12.5 mg | 10 X 10(Alu-Alu) |