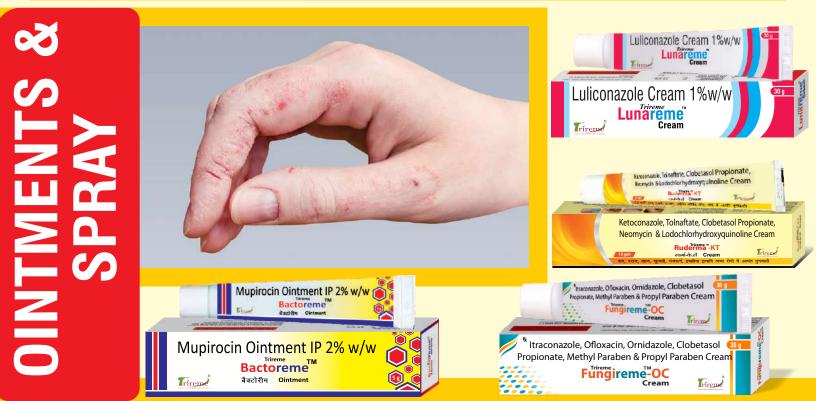

TABLETS | CAPSULES | SOFTGEL | LIQUID | CREAM | GEL

|       | OINTMENTS & SPRAY         |                                                                                                                                                                                                         |              |  |
|-------|---------------------------|---------------------------------------------------------------------------------------------------------------------------------------------------------------------------------------------------------|--------------|--|
| S. No | BRAND NAME                | COMPOSITION                                                                                                                                                                                             | PACKING      |  |
| 64.   | BACTOREME <sup>™</sup>    | Mupirocin IP 2% w/w                                                                                                                                                                                     | 5 GM         |  |
| 65.   | PAINREME <sup>™</sup> GEL | Diclofenac Diethylamine 1% w/w + Methyl Salicylate 10% w/w<br>+ Menthol 5% w/w + Linsed Oil 1% w/w Gel /Spray                                                                                           | 30 GM /60 GM |  |
| 66.   | LUNAREME <sup>™</sup>     | Luliconazole 1% w/w                                                                                                                                                                                     | 30 GM        |  |
| 67.   | RUDERMA <sup>™</sup> -KIT | Chlorocresol (Preservative) IP 0.1% w/w + Lodochlorhydoxyquinoline IP 1.0% w/w<br>Tolnaftate IP 1.0% w/w + Neomycin Sulphate 0.10% w/w +<br>Clobetasol Propionate IP 0.05% w/w + Ketoconazole IP 2% w/w | 15 GM        |  |
| 68.   | FUNGIREME-OC              | ltraconazole 1% + Ofloxacin 0.75% + Ornidazole 2% +<br>Clobetasole Propionate 0.05% +<br>Methyl Paraben 0.20% + Propyl Paraben 0.02%                                                                    | 15 GM        |  |