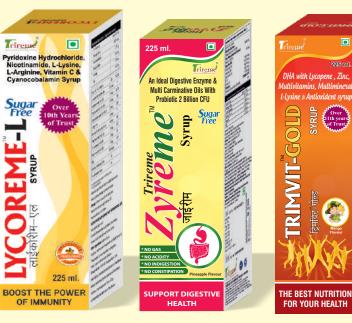

### GYNAECOLOGY

| S. No | BRAND NAME                   | COMPOSITION                                                         | PACKING              |  |  |  |
|-------|------------------------------|---------------------------------------------------------------------|----------------------|--|--|--|
|       |                              |                                                                     |                      |  |  |  |
| 80.   | TRIMFER <sup>™</sup> -XT     | Ferrous Ascorbate 100 mg + Folic Acid 1.5 mg + Zinc22.5 mg          | 2X15<br>Softgel caps |  |  |  |
| 81.   | TRIMFER <sup>™</sup> -XT     | Carbonyl Iron 50 mg + Zinc Sulphate 22 mg +<br>Folic Acid 1.5mg     | 200 ML.              |  |  |  |
| 82.   | RUPROT-DHA                   | MultiVitamin+ MultiMineral<br>EPA & DHA Protein Powder              | 200 GM.              |  |  |  |
| 83.   | TRIMFER <sup>™</sup> - P 200 | Natural Micronised Progesterone<br>Sustained Release Tablets 200 mg | 1 X 10(Softgel)      |  |  |  |

## **PRODUCT RANGE FOR CHILD WELLNESS CARE**

| S. No | BRAND NAME        | COMPOSITION                                                                | PACKING          |
|-------|-------------------|----------------------------------------------------------------------------|------------------|
|       |                   |                                                                            |                  |
| 97.   | TRIPOCLAV-DDS 457 | Amoxycillin Trihydrate 400 mg +<br>Clavulanic Acid 57 mg                   | 30 ml DrySyrup   |
| 98.   | TRICIN-A          | Azithromycin IP 200 mg/ 5 ml                                               | 30 ml Suspension |
| 99.   | VITAREME- GOLD    | DHA with Lysine , Zinc, Multivitamins, Multimineral<br>& Antioxident syrup | 100 ml Syrup     |
| 100.  | CALREME-D3        | Cholecalciferol IP 800 I.U.                                                | 30 ml Susp.      |
| 101.  | MONTELUK-KID      | Montelukast Sodium IP-5mg+Levocetirizine HCL IP-2.5mg                      | 10 x 10 DT Tabs. |
| 102.  | TRIDEM-4          | Ondansetron Hydrochloride IP 4 mg                                          | 10 x 10 MD Tabs. |
| 103.  | PAINREME-P        | Aceclofenac I.P. 50 mg + Paracetamol I.P. 125 mg.                          | 60 ml Susp.      |
| 104.  | CLAXIME-CV        | Cefpodoxime Proxetil IP 100 mg<br>Clavulanic Acid 62.5 mg                  | 60 ml Dry Syrup  |

## **Power Brands**

| S. No | BRAND NAME                  | COMPOSITION                                                                                                                                                                                                                                                                                  | PACKING                             |
|-------|-----------------------------|----------------------------------------------------------------------------------------------------------------------------------------------------------------------------------------------------------------------------------------------------------------------------------------------|-------------------------------------|
|       |                             |                                                                                                                                                                                                                                                                                              | -                                   |
| 1.    | Calreme-LM                  | Calcium Citrate 1250mg + Methylcobalamin 1500mcg + Zinc Sulphate 32mg +<br>Magnesium 50mg + Copper (Ele) 1mg + Manganese(Ele) 1.8 mg + Boron (Ele) 250 mcg +<br>Vit D3 1000 I.U + L-Methyl Folate 800 mcg.                                                                                   | 1 X 10(Alu-Alu)                     |
| 2.    | Calreme <sup>™</sup> QC     | Cissus quadrangularis 500 mg + Calcium Citrate Malate 1250 mg +<br>Vitamin D3 1000 i.u + L methyl folate 1 mg<br>+ Vitamin K2-7 45 mcg + Methyl cobalamin 1500 mcg                                                                                                                           | 1 X 10(Alu-Alu)                     |
| 3.    | Calreme <sup>-</sup> CP     | Collagen Peptide (Type II) 40 Mg + Chondroitin Sulfate 200 Mg+<br>Ascorbic Acid (Vitamin C) 35 Mg +<br>Sodium Hyaluronate (Hyaluronic Acid) 30 Mg                                                                                                                                            | 1 X 10(Alu-Alu)                     |
| 4.    | Calreme <sup>-</sup> 60K/D3 | Cholecalciferol IP 60000 I.U.                                                                                                                                                                                                                                                                | 1X4 (Softgel Cap)/<br>5ml Nano Shot |
| 5.    | TRIMVIT-GOLD                | DHA with Lycopene , Zinc, Multivitamins, Multimineral, L-Lysine & Antioxident                                                                                                                                                                                                                | 225 ml Syp                          |
| 6.    | TRIMVIT-Q10                 | Levo-carnitine 500mg+Lycopene 5000mcg+ DHA 90mg+EPA 120 +ALA 30mg+<br>Co-EnzymeQ10-100 mg+Astaxanthin 5 mg                                                                                                                                                                                   | 10 x 1 x 10(Alu-Alu)                |
| 7.    | TRIMFER <sup>™</sup> PRO    | Premium Protein Powder with DHA Vitamins, Minerals,<br>Essential amino acids & Carbohydrates                                                                                                                                                                                                 | 250 GM                              |
| 8.    | PAINREME <sup>®</sup> NT    | Pregabalin 75 mg SR + Methylcobalamin 750 mcg                                                                                                                                                                                                                                                | 10 X 10(Alu-Alu)                    |
| 9.    | PAINREME <sup>®</sup> PM    | Pregabalin 75 mg  + Methylcobalamin 1500 mcg +<br>Nortryptiline 10 mg Tablets                                                                                                                                                                                                                | 10 X 10(Alu-Alu)                    |
| 10.   | TRI-52 DS                   | Silymarin 83.3mg+Lacithin 125mg+L-Cartinine 25mg+L-Glutathione 25mg+<br>L-Ornithine, L-Aspartate 150mg+Tricholine Citrate 500mg+Protein 10% 25 mg+ Biotin 30mcg+<br>Vitamin B1 1.4mg+Vitamin B2 1.5mg+Nicotinamide(Vit B3) 12mg +D-Panthenol(Vit B5) 6mg+<br>Vitamin B6 2mg+Vitamin B12 1mcg | 225 ML Susp.                        |
| 11.   | TRI-52                      | Cyproheptadine HCL IP-2mg & Tricholine Citrate(65%)-275mg                                                                                                                                                                                                                                    | 200 ml. SYP                         |
| 12.   | LYCOREME-L                  | L-lysine Hydrochloride 375mg+Nicotinamide (Vit. B3) 15mg+ Pyridoxine Hcl<br>(Vit. B6) 2.5mg +Cynocobalamin (vit. B12) 20mcg+ L-Arginine 20mg+<br>Vitamin C 40 mg+Riboflavin Hcl (vit. B2) 5mg+ D-Panthenol (vit. B5) 3mg+<br>Thiamine Hcl (Vit. B1) 5mg                                      | 225 ML Syp                          |

## **Power Brands**

| S. No | BRAND NAME                 | COMPOSITION                                                                                                                                                                                                                                                                         | PACKING          |
|-------|----------------------------|-------------------------------------------------------------------------------------------------------------------------------------------------------------------------------------------------------------------------------------------------------------------------------------|------------------|
|       |                            |                                                                                                                                                                                                                                                                                     | 1                |
| 13.   | TRIMFER-FM                 | Ferrous Bisglycinate 60 mg + Folic Acid 1 mg<br>Zinc Bisglycinate 15 mg + Methylcobalamin 500 mcg                                                                                                                                                                                   | 10 X 15(Alu-Alu) |
| 14.   | ZYREME <sup>™</sup>        | Fungal Diastase (1:2000) 88.88 mg, Pepsin (1:3000) 10 mg,<br>Cinnamon Oil 1mg, Caraway Oil 1mg, Cardamom Oil 1mg<br>& Probiotic 2 Billion CFU.                                                                                                                                      | 225 ML / Tablets |
| 15.   | TRIMFER <sup>™</sup> P 200 | Natural Micronised Progesterone<br>Sustained Release Tablets 200 mg                                                                                                                                                                                                                 | 1 X 10(Softgel)  |
| 16.   | PAINREME-LG                | Gabapentin I.P 6.0% w/w<br>Lidocaine HCI I.P. 5.0% w/w                                                                                                                                                                                                                              | 15 GM / 30 GM    |
| 17.   | PAINREME-G 400             | Gabapentin IP 400 mg + Nortriptyline<br>Hydrochloride IP 10 mg                                                                                                                                                                                                                      | 10 X 10(Alu-Alu) |
| 18.   | SOFTOGUT TM                | Bael Aegle marmelos (Fr) API 0.768 gm + Isabgol Plantago ovata(Husk) BPN 2.12 gm<br>Sonamukhi Cassia Angustifolia(Lf) API 0.115 gm + Haritaki Terminalia chebula(Fr) API 0.416 gm<br>Bibhitaki Terminalia bellirica(Fr) API 0.416 gm + Amalaki Emblica Officinalis(Fr) API 0.416 gm | 150 GM (Powder)  |