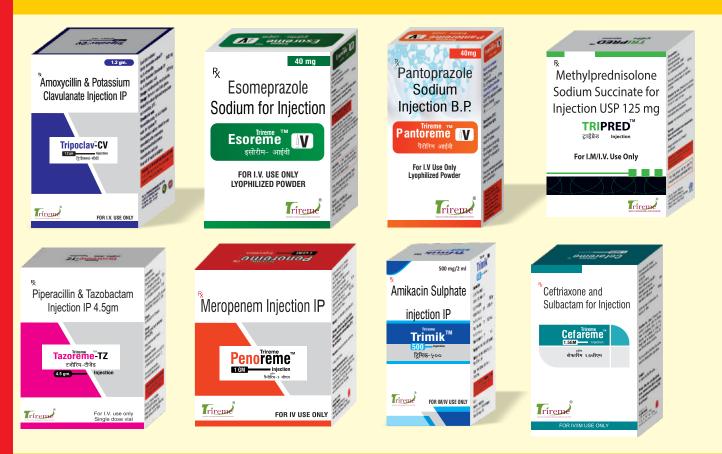

## **PRODUCT RANGE FOR CURE & CARE DIVISION**

| S. No | BRAND NAME                    | COMPOSITION                                                            | PACKING                |
|-------|-------------------------------|------------------------------------------------------------------------|------------------------|
|       |                               |                                                                        |                        |
| 108.  | TRIPOCLAV- CV 1.2 GM          | Amoxicillin IP 1000 mg + Potassium Clavulanate IP 200 mg               | 1.2 GM vial with water |
| 109.  | PENOREME-1GM                  | Meropenem Trihydrate IP 1000 mg                                        | 1 GM vial with water   |
| 110.  | TRIMIK-500                    | Amikacin 500 mg                                                        | 500mg/2 ml             |
| 111.  | TAZOREME-TZ                   | Piperacillin IP 4 gm + Tazobactam sodium 0.5 gm                        | 4.5 GM vial with water |
| 112.  | PANTORE ME <sup>™</sup> IV 40 | Pantoprazole 40 mg                                                     | 40 MG vial with water  |
| 113.  | CEFAREME-1.5 GM               | Ceftriaxone 1000 mg + Sulbactum 500 mg                                 | 1.5GM vial with water  |
| 114.  | CEFAREME <sup>™</sup> -1GM    | Ceftriaxone 1000 mg                                                    | 1GM vial with water    |
| 115.  | CEFAREME <sup></sup> S        | Cefoperazone 1000 mg + Sulbactum 500 mg                                | 1.5GM vial with water  |
| 116.  | MUCOREME -FORTE               | Methylcobalamin 1500 mcg, Nicotinamide 100 mg<br>Pyridoxine HCL 100 mg | vial with water        |
| 117.  | MUCOREME <sup>™</sup> 2500    | Methylcobalamin 2500 mcg                                               | 2 ML Ampoule           |
| 118.  | TRIDEM <sup>™</sup> 2         | Ondansetron Hydrochloride IP 2mg                                       | 2 ML Ampoule           |
| 119.  | PAINREME <sup>®</sup> -D      | Diclofenac Sodium 75 mg Injection                                      | 1 ML Ampoule           |
| 120.  | TRIPRED <sup>™</sup>          | Methylprednisolone sodium succinate 125 mg                             | 2 ML Ampoule           |