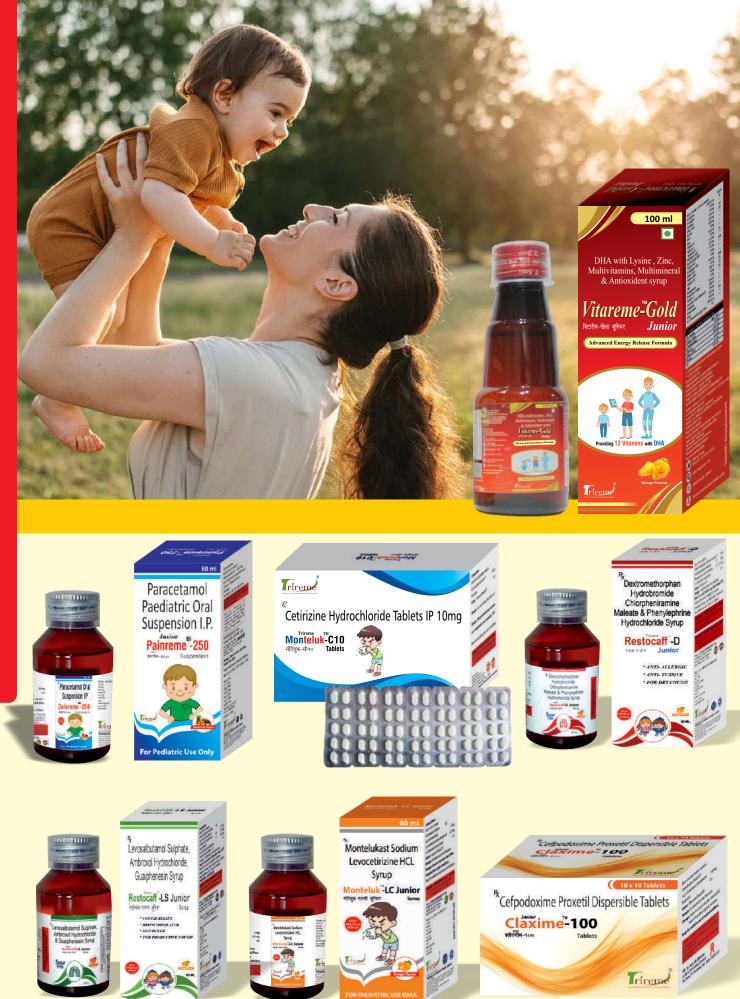

## **PRODUCT RANGE FOR CHILD WELLNESS CARE**

| S. No | BRAND NAME                | COMPOSITION                                                                                                                                                                                                     | PACKING             |
|-------|---------------------------|-----------------------------------------------------------------------------------------------------------------------------------------------------------------------------------------------------------------|---------------------|
|       |                           |                                                                                                                                                                                                                 |                     |
| 84.   | RESTOCAFF <sup>™</sup> D  | Dextromethorphan 5mg + Chlorpheniramine 2 mg<br>+ Phenylepherine 2.5 mg                                                                                                                                         | 60 ml Syrup         |
| 85.   | RESTOCAFF <sup>™</sup> LS | Levosalbutamol 0.5mg + Ambroxol 15mg +<br>Guaiphenesin 50mg                                                                                                                                                     | 60 ml Syrup         |
| 86.   |                           | Fungal Diatase(1:1800) 20 mg Pepsin (1: 3000) 10 mg +<br>Natural Digestive Oils (Cinnamon oil- 1000 mcg, Cardamom oil-<br>1000 mcg, Caraway oil- 1000 mcg, Peppermint oil- 500 mcg,)<br>Probiotic 1 Billion CFU | 100 ml Syrup        |
| 87.   | TRIPOCLAV-CV 228.5        | Amoxycillin Trihydrate 200 mg +<br>Clavulanic Acid 28.5 mg                                                                                                                                                      | 30 ml Dry Syrup     |
| 88.   | PAINREME-COLD             | Paracetmol 250mg, Phenylephrine Hydrocloride 5mg,<br>Chlorpheniramine Meleate 2 mg<br>Sodium Citrate 60 mg & Menthol 1 mg syrup                                                                                 | 60 ml Syrup         |
| 89.   | MONTELUK-LC               | Montelukast Sodium IP-4 mg+<br>Levocetirizine HCL IP-2.5mg+                                                                                                                                                     | 60 ml Syrup         |
| 90.   | PAINREME -250             | Paracetamol IP 250 mg                                                                                                                                                                                           | 60 ml Syrup         |
| 91.   | CLAXIME-DS                | Cefpodoxime Proxetil IP 100 mg                                                                                                                                                                                  | 30 ml Dry Syrup     |
| 92.   | TRIFLOX-OZ                | Ofloxacin I.P. 50 mg + Metronidazole Benzoate I.P. 120 mg.+<br>Simethicone I.P. 10 mg.                                                                                                                          | 60 ml Syrup         |
| 93.   | TRICIN- 100               | Cefixime IP 100 mg                                                                                                                                                                                              | Dispersible Tablets |
| 94.   |                           | Lansoprazole IP 50 mg (MD)                                                                                                                                                                                      | 10 x 10 Tabs        |
| 95.   | XYLOREME <sup>™</sup> KID | Xylometazoline Hydrochloride<br>Nasal Solution I.P - 0.05 % W/V (Drop / Spray)                                                                                                                                  | 10 ML               |
| 96.   | TRICIN <sup>™</sup> 250   | Azithromycine- IP 250mg                                                                                                                                                                                         | 10 x 10 Tabs.       |

## **PRODUCT RANGE FOR CHILD WELLNESS CARE**

| S. No | BRAND NAME        | COMPOSITION                                                                | PACKING          |
|-------|-------------------|----------------------------------------------------------------------------|------------------|
|       |                   |                                                                            |                  |
| 97.   | TRIPOCLAV-DDS 457 | Amoxycillin Trihydrate 400 mg +<br>Clavulanic Acid 57 mg                   | 30 ml DrySyrup   |
| 98.   | TRICIN-A          | Azithromycin IP 200 mg/ 5 ml                                               | 30 ml Suspension |
| 99.   | VITAREME- GOLD    | DHA with Lysine , Zinc, Multivitamins, Multimineral<br>& Antioxident syrup | 100 ml Syrup     |
| 100.  | CALREME-D3        | Cholecalciferol IP 800 I.U.                                                | 30 ml Susp.      |
| 101.  | MONTELUK-KID      | Montelukast Sodium IP-5mg+Levocetirizine HCL IP-2.5mg                      | 10 x 10 DT Tabs. |
| 102.  | TRIDEM-4          | Ondansetron Hydrochloride IP 4 mg                                          | 10 x 10 MD Tabs. |
| 103.  | PAINREME-P        | Aceclofenac I.P. 50 mg + Paracetamol I.P. 125 mg.                          | 60 ml Susp.      |
| 104.  | CLAXIME-CV        | Cefpodoxime Proxetil IP 100 mg<br>Clavulanic Acid 62.5 mg                  | 60 ml Dry Syrup  |