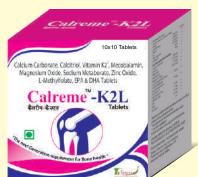

### **ORTHA & ANALGESIC**

| S. No | BRAND NAME                | COMPOSITION                                                                                                                                      | PACKING                       |
|-------|---------------------------|--------------------------------------------------------------------------------------------------------------------------------------------------|-------------------------------|
|       |                           |                                                                                                                                                  |                               |
| 22.   | CALREME <sup>™</sup>      | Calcium Carbonate 1250 mg + Magnesium Hydroxide 360 mg<br>+ Zinc Gluconate 28 mg + Vit.D3 800 IU + Malt-500 mcg.                                 | 200 ml. Syp                   |
| 23.   | CALREME <sup>™</sup> K2L  | Calcium Carbonate, Calcitrol,Vitamin K2-7, Mecobalamin,<br>Magnesium Oxide, Sodium Metaborate,Zinc Oxide,<br>L-Methylfolate & Omega3 Fatty acids | 10X1X10<br>Tab. / Softgel Cap |
| 24.   | PAINREME <sup>®</sup> P   | Aceclofenac 100mg + Paracetamol 325mg                                                                                                            | 20X10 Tab.                    |
| 25.   | PAINREME-SP               | Aceclofenac 100mg + Paracetamol 325mg<br>Serratiopeptidase 15mg                                                                                  | 20X10 Tab.                    |
| 26.   | PAINREME <sup>®</sup> MD  | Mefenamic Acid 250 mg + Drotaverine Hydrochloride 80 mg                                                                                          | 20X10 Tab.                    |
| 27.   | PAINREME <sup>®</sup> 650 | Paracetamol IP 650 mg                                                                                                                            | 20X15 Tab. Blis.              |
| 28.   | PAINREME <sup>®</sup> -TC | Trypsin-chymotrypsin 100,000 Armour units                                                                                                        | 10X10 Tab. Blister            |
| 29.   | PAINREME <sup>®</sup> D   | Diclofenac Potassium IP 50 mg +Paracetamol IP 325 mg.                                                                                            | 20X10 Tab. Blister            |
| 30.   | PAINREME <sup>®</sup> -TH | Aceclofenac I.P. 100 mg. + Thiocolchicoside I.P. 4 mg.                                                                                           | 10X10 Tab. Blister            |
| 31.   | PAINREME <sup>®</sup> -TM | Tranexamic acid 500 mg + Mefenamic acid 250 mg                                                                                                   | 10X10 Tab.                    |
| 32.   | PAINREME <sup>®</sup> MR  | Aceclofenac 100 mg + Paracetamol 325 mg + Chlorozoxazone 250 mg                                                                                  | 20X10 Tab.                    |
| 33.   | PAINREME-1000 SR          | Paracetamol Sustained Release 1000 mg                                                                                                            | 10X15 Tab. Blis.              |
| 34.   | CALREME <sup>™</sup> D3   | Cholecalciferol IP 60000 I.U.                                                                                                                    | 1X4 SOFTGEL                   |