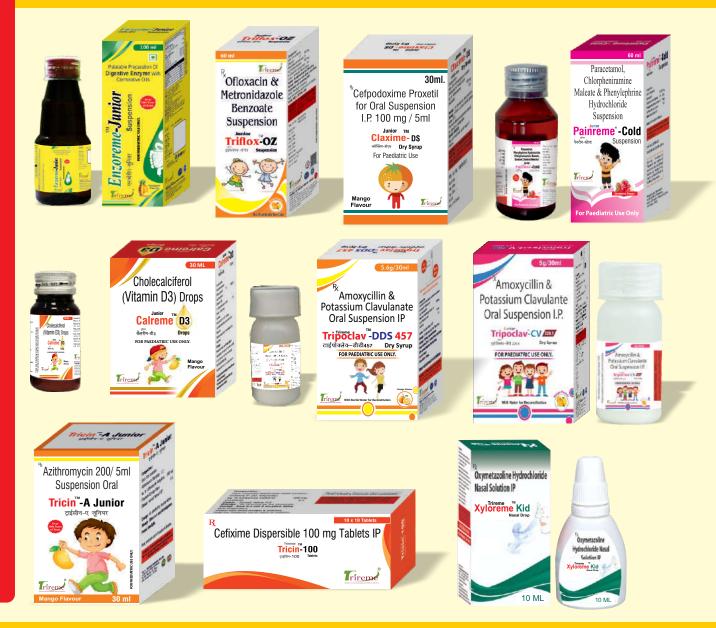

## **PRODUCT RANGE FOR CHILD WELLNESS CARE**

| S. No | BRAND NAME                | COMPOSITION                                                                                                                                                                                                     | PACKING             |
|-------|---------------------------|-----------------------------------------------------------------------------------------------------------------------------------------------------------------------------------------------------------------|---------------------|
|       |                           |                                                                                                                                                                                                                 |                     |
| 84.   | RESTOCAFF <sup>™</sup> D  | Dextromethorphan 5mg + Chlorpheniramine 2 mg<br>+ Phenylepherine 2.5 mg                                                                                                                                         | 60 ml Syrup         |
| 85.   | RESTOCAFF <sup>™</sup> LS | Levosalbutamol 0.5mg + Ambroxol 15mg +<br>Guaiphenesin 50mg                                                                                                                                                     | 60 ml Syrup         |
| 86.   |                           | Fungal Diatase(1:1800) 20 mg Pepsin (1: 3000) 10 mg +<br>Natural Digestive Oils (Cinnamon oil- 1000 mcg, Cardamom oil-<br>1000 mcg, Caraway oil- 1000 mcg, Peppermint oil- 500 mcg,)<br>Probiotic 1 Billion CFU | 100 ml Syrup        |
| 87.   | TRIPOCLAV-CV 228.5        | Amoxycillin Trihydrate 200 mg +<br>Clavulanic Acid 28.5 mg                                                                                                                                                      | 30 ml Dry Syrup     |
| 88.   | PAINREME-COLD             | Paracetmol 250mg, Phenylephrine Hydrocloride 5mg,<br>Chlorpheniramine Meleate 2 mg<br>Sodium Citrate 60 mg & Menthol 1 mg syrup                                                                                 | 60 ml Syrup         |
| 89.   | MONTELUK-LC               | Montelukast Sodium IP-4 mg+<br>Levocetirizine HCL IP-2.5mg+                                                                                                                                                     | 60 ml Syrup         |
| 90.   | PAINREME -250             | Paracetamol IP 250 mg                                                                                                                                                                                           | 60 ml Syrup         |
| 91.   | CLAXIME-DS                | Cefpodoxime Proxetil IP 100 mg                                                                                                                                                                                  | 30 ml Dry Syrup     |
| 92.   | TRIFLOX-OZ                | Ofloxacin I.P. 50 mg + Metronidazole Benzoate I.P. 120 mg.+<br>Simethicone I.P. 10 mg.                                                                                                                          | 60 ml Syrup         |
| 93.   | TRICIN- 100               | Cefixime IP 100 mg                                                                                                                                                                                              | Dispersible Tablets |
| 94.   |                           | Lansoprazole IP 50 mg (MD)                                                                                                                                                                                      | 10 x 10 Tabs        |
| 95.   | XYLOREME <sup>™</sup> KID | Xylometazoline Hydrochloride<br>Nasal Solution I.P - 0.05 % W/V (Drop / Spray)                                                                                                                                  | 10 ML               |
| 96.   | TRICIN <sup>™</sup> 250   | Azithromycine- IP 250mg                                                                                                                                                                                         | 10 x 10 Tabs.       |

## **PRODUCT RANGE FOR CHILD WELLNESS CARE**

| S. No | BRAND NAME        | COMPOSITION                                                                | PACKING          |
|-------|-------------------|----------------------------------------------------------------------------|------------------|
|       |                   |                                                                            |                  |
| 97.   | TRIPOCLAV-DDS 457 | Amoxycillin Trihydrate 400 mg +<br>Clavulanic Acid 57 mg                   | 30 ml DrySyrup   |
| 98.   | TRICIN-A          | Azithromycin IP 200 mg/ 5 ml                                               | 30 ml Suspension |
| 99.   | VITAREME- GOLD    | DHA with Lysine , Zinc, Multivitamins, Multimineral<br>& Antioxident syrup | 100 ml Syrup     |
| 100.  | CALREME-D3        | Cholecalciferol IP 800 I.U.                                                | 30 ml Susp.      |
| 101.  | MONTELUK-KID      | Montelukast Sodium IP-5mg+Levocetirizine HCL IP-2.5mg                      | 10 x 10 DT Tabs. |
| 102.  | TRIDEM-4          | Ondansetron Hydrochloride IP 4 mg                                          | 10 x 10 MD Tabs. |
| 103.  | PAINREME-P        | Aceclofenac I.P. 50 mg + Paracetamol I.P. 125 mg.                          | 60 ml Susp.      |
| 104.  | CLAXIME-CV        | Cefpodoxime Proxetil IP 100 mg<br>Clavulanic Acid 62.5 mg                  | 60 ml Dry Syrup  |

### **ANTIBIOTICS & ANTIBACTERIAL**

| S. No | BRAND NAME              | COMPOSITION                           | PACKING       |
|-------|-------------------------|---------------------------------------|---------------|
| 49.   | TRICIN <sup>™</sup> OF  | Cefixime IP-200 mg + Ofloxacin 200 mg | 10 x 10 Tabs. |
| 50.   | TRICIN <sup>™</sup> 200 | Cefixime Dispersible Tablets 200 mg   | 10 x 10 Tabs. |

### **ANTIBIOTICS & ANTIBACTERIAL**

| S. No | BRAND NAME                    | COMPOSITION                                                       | PACKING           |
|-------|-------------------------------|-------------------------------------------------------------------|-------------------|
| 51.   | TRICIN <sup></sup> 500        | Azithromycin- IP 500mg                                            | 10 x 1 x 5 Tabs.  |
| 52.   | TRIPOCLAV <sup>™</sup> CV 625 | Amoxycillin 500 mg + Clavulanic Acid 125 mg                       | 10 x 1 x 10 Tabs. |
| 53.   | TRICIN <sup>™</sup> AZ        | Cefixime 200 mg $+$ Azithromycin 250 mg with Lactic Acid Bacillus | 10 x 10 Tabs.     |
| 54.   | CLAXIME <sup>⊷</sup> CV 325   | Cefpodoxime Proxetil 200 mg + Potassium Clavulanate 125mg         | 10 x 10 Tabs.     |
| 55.   | TRIPOCLAV <sup>™</sup> 500    | Amoxycillin IP 500mg                                              | 10 x 10 Caps.     |
| 56.   | TRIFLOX <sup>™</sup> OZ       | Ofloxacin 200mg  + Ornidazole  500mg                              | 10 x 10 Tabs.     |