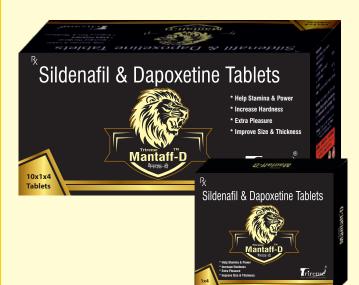

## **FAMILY HEALTH PRODUCTS**

| S. No | BRAND NAME COMPOSITION   |                                     | PACKING       |
|-------|--------------------------|-------------------------------------|---------------|
| 105.  | MANTAFF <sup>™</sup> 100 | Sildenafil 100 mg                   | 1X 4(Blister) |
| 106.  | MANTAFF <sup>™</sup> D   | Sildenafil 100 mg +Dapoxetine 60mg  | 1X 4(Blister) |
| 107.  | UREME®                   | Disodium Hydrogen Citrate 1.37g/5mL | 100 ml Syp.   |