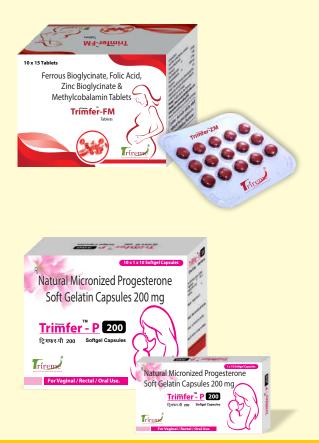

### GYNAECOLOGY

| S. No | BRAND NAME                   | COMPOSITION                                                         | PACKING              |  |  |  |
|-------|------------------------------|---------------------------------------------------------------------|----------------------|--|--|--|
|       |                              |                                                                     |                      |  |  |  |
| 80.   | TRIMFER <sup>™</sup> -XT     | Ferrous Ascorbate 100 mg + Folic Acid 1.5 mg + Zinc22.5 mg          | 2X15<br>Softgel caps |  |  |  |
| 81.   | TRIMFER <sup>™</sup> -XT     | Carbonyl Iron 50 mg + Zinc Sulphate 22 mg +<br>Folic Acid 1.5mg     | 200 ML.              |  |  |  |
| 82.   | RUPROT-DHA                   | MultiVitamin+ MultiMineral<br>EPA & DHA Protein Powder              | 200 GM.              |  |  |  |
| 83.   | TRIMFER <sup>™</sup> - P 200 | Natural Micronised Progesterone<br>Sustained Release Tablets 200 mg | 1 X 10(Softgel)      |  |  |  |

## **Power Brands**

| S. No | BRAND NAME                 | COMPOSITION                                                                                                                                                                                                                                                                         | PACKING          |
|-------|----------------------------|-------------------------------------------------------------------------------------------------------------------------------------------------------------------------------------------------------------------------------------------------------------------------------------|------------------|
|       |                            |                                                                                                                                                                                                                                                                                     | 1                |
| 13.   | TRIMFER-FM                 | Ferrous Bisglycinate 60 mg + Folic Acid 1 mg<br>Zinc Bisglycinate 15 mg + Methylcobalamin 500 mcg                                                                                                                                                                                   | 10 X 15(Alu-Alu) |
| 14.   | ZYREME <sup>™</sup>        | Fungal Diastase (1:2000) 88.88 mg, Pepsin (1:3000) 10 mg,<br>Cinnamon Oil 1mg, Caraway Oil 1mg, Cardamom Oil 1mg<br>& Probiotic 2 Billion CFU.                                                                                                                                      | 225 ML / Tablets |
| 15.   | TRIMFER <sup>™</sup> P 200 | Natural Micronised Progesterone<br>Sustained Release Tablets 200 mg                                                                                                                                                                                                                 | 1 X 10(Softgel)  |
| 16.   | PAINREME-LG                | Gabapentin I.P 6.0% w/w<br>Lidocaine HCI I.P. 5.0% w/w                                                                                                                                                                                                                              | 15 GM / 30 GM    |
| 17.   | PAINREME-G 400             | Gabapentin IP 400 mg + Nortriptyline<br>Hydrochloride IP 10 mg                                                                                                                                                                                                                      | 10 X 10(Alu-Alu) |
| 18.   | SOFTOGUT TM                | Bael Aegle marmelos (Fr) API 0.768 gm + Isabgol Plantago ovata(Husk) BPN 2.12 gm<br>Sonamukhi Cassia Angustifolia(Lf) API 0.115 gm + Haritaki Terminalia chebula(Fr) API 0.416 gm<br>Bibhitaki Terminalia bellirica(Fr) API 0.416 gm + Amalaki Emblica Officinalis(Fr) API 0.416 gm | 150 GM (Powder)  |