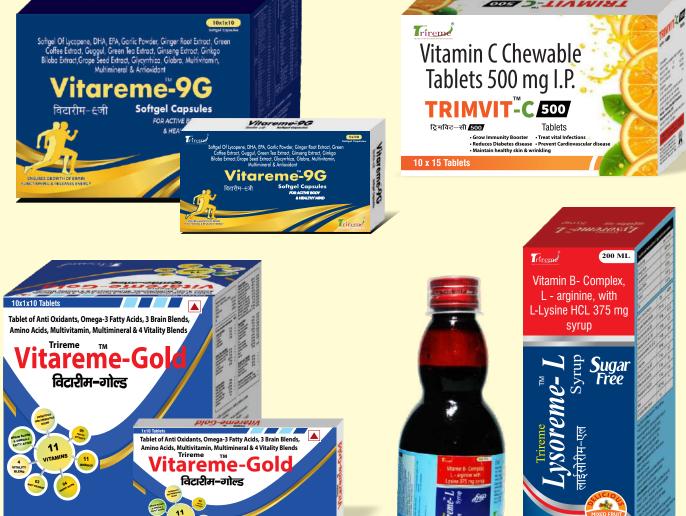

### VITAMINS & NUTRITIONAL SUPPLEMENTS

Irireme

IMPROVE APPETITE & PROMOTES GROWTH.

### VITAMINS & NUTRITIONAL SUPPLEMENTS

| S. No | BRAND NAME                       | COMPOSITION                                                                                                                                                                                                                                                            | PACKING                   |
|-------|----------------------------------|------------------------------------------------------------------------------------------------------------------------------------------------------------------------------------------------------------------------------------------------------------------------|---------------------------|
|       |                                  | L Lucino LICL 275 mg - Mitomin D2 15mg - Mitomin DC 2 5mg                                                                                                                                                                                                              |                           |
| 57.   | LYSOREME <sup></sup> L           | L-Lysine HCL-375 mg + Vitamin B3 15mg+Vitamin B6 2.5mg<br>+Vitamin B12 2 mcg+L-Arginine 20mg+Vitamin B 5mg+<br>VitaminB5 3mg+Vitamin B1 5mg                                                                                                                            | 200 ml. Syp. / Tablets    |
| 58.   | HEPAREME <sup>™</sup> 52         | Cyproheptadine Hydrochloride IP 2 mg +<br>Tricholine Citrate IP 275 mg                                                                                                                                                                                                 | 200 ml. Syp.              |
| 59.   | HEPAREME <sup>™</sup> 52 DS      | Silymarin-35 mg+ Lecithin-125m+ L-Cartinine -25 mg + L-Glutathione-25 mg<br>+L-Ornithine L- Aspartate-150 mg+Tricholine Citrate-500mg +<br>Vitamin.B.complex & Malt-500 mcg.                                                                                           | 200 ml. Syp.              |
| 60.   | VITAREME <sup>™</sup> GOLD       | Lycopene-2500 mcg +L-Arginine-25mg + Ginseng-10mg +<br>Methylcobalamin-20 mg + Folic Acid-2500 mcg + Multivitamin<br>+ Multiminerals +Anti-oxidant +DHA-100mg                                                                                                          | 200 ml. Syp.              |
| 61.   | VITAREME <sup>™</sup> 9G         | Green tea Extract, Ginkgo Biloba, Ginseng Extract, Grape Seed Extract,<br>Ginger Root Extract, Green Coffee Extract, Guggul Extract, Garlic Powder,<br>Glycyrrhiza Glabra Extract, L-CarnitineL Tartrate, Methylcobalamin,<br>Multivitamin-Multiminerel & Antioxident. | 10X 1 X 10<br>Softgel Cap |
| 62.   | TRIMVIT <sup></sup> C <b>500</b> | Chewable Tablet Natural Vitamin C IP 500 mg                                                                                                                                                                                                                            | 10 x 15 Tabs.             |
| 63.   | VITAREME <sup>™</sup> GOLD       | Anti Oxidants, Omega-3 Fatty Acid, 3 Brain Blends, Amino Acids,<br>Multivitamin, Multimineral, Shilajit Extract 100 mg,<br>Ashwagandha Extract 100 mg, with Prebiotics & Probiotics Blend                                                                              | 10 x 1x 10 Tab.           |