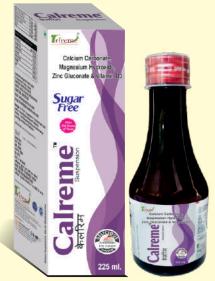

### **ORTHA & ANALGESIC**

| S. No | BRAND NAME                | COMPOSITION                                                                                                                                      | PACKING                       |
|-------|---------------------------|--------------------------------------------------------------------------------------------------------------------------------------------------|-------------------------------|
|       |                           |                                                                                                                                                  |                               |
| 22.   | CALREME <sup>™</sup>      | Calcium Carbonate 1250 mg + Magnesium Hydroxide 360 mg<br>+ Zinc Gluconate 28 mg + Vit.D3 800 IU + Malt-500 mcg.                                 | 200 ml. Syp                   |
| 23.   | CALREME <sup>™</sup> K2L  | Calcium Carbonate, Calcitrol,Vitamin K2-7, Mecobalamin,<br>Magnesium Oxide, Sodium Metaborate,Zinc Oxide,<br>L-Methylfolate & Omega3 Fatty acids | 10X1X10<br>Tab. / Softgel Cap |
| 24.   | PAINREME <sup>®</sup> P   | Aceclofenac 100mg + Paracetamol 325mg                                                                                                            | 20X10 Tab.                    |
| 25.   | PAINREME-SP               | Aceclofenac 100mg + Paracetamol 325mg<br>Serratiopeptidase 15mg                                                                                  | 20X10 Tab.                    |
| 26.   | PAINREME <sup>®</sup> MD  | Mefenamic Acid 250 mg + Drotaverine Hydrochloride 80 mg                                                                                          | 20X10 Tab.                    |
| 27.   | PAINREME <sup>®</sup> 650 | Paracetamol IP 650 mg                                                                                                                            | 20X15 Tab. Blis.              |
| 28.   | PAINREME <sup>®</sup> -TC | Trypsin-chymotrypsin 100,000 Armour units                                                                                                        | 10X10 Tab. Blister            |
| 29.   | PAINREME <sup>®</sup> D   | Diclofenac Potassium IP 50 mg +Paracetamol IP 325 mg.                                                                                            | 20X10 Tab. Blister            |
| 30.   | PAINREME <sup>®</sup> -TH | Aceclofenac I.P. 100 mg. + Thiocolchicoside I.P. 4 mg.                                                                                           | 10X10 Tab. Blister            |
| 31.   | PAINREME <sup>®</sup> -TM | Tranexamic acid 500 mg + Mefenamic acid 250 mg                                                                                                   | 10X10 Tab.                    |
| 32.   | PAINREME <sup>®</sup> MR  | Aceclofenac 100 mg + Paracetamol 325 mg + Chlorozoxazone 250 mg                                                                                  | 20X10 Tab.                    |
| 33.   | PAINREME-1000 SR          | Paracetamol Sustained Release 1000 mg                                                                                                            | 10X15 Tab. Blis.              |
| 34.   | CALREME <sup>™</sup> D3   | Cholecalciferol IP 60000 I.U.                                                                                                                    | 1X4 SOFTGEL                   |