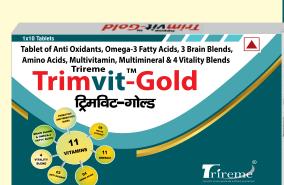

### VITAMINS & NUTRITIONAL SUPPLEMENTS

| S. No | BRAND NAME                       | COMPOSITION                                                                                                                                                                                                                                                            | PACKING                   |
|-------|----------------------------------|------------------------------------------------------------------------------------------------------------------------------------------------------------------------------------------------------------------------------------------------------------------------|---------------------------|
|       |                                  | L Lucino LICL 275 mg - Mitomin D2 15mg - Mitomin DC 2 5mg                                                                                                                                                                                                              |                           |
| 57.   | LYSOREME <sup></sup> L           | L-Lysine HCL-375 mg + Vitamin B3 15mg+Vitamin B6 2.5mg<br>+Vitamin B12 2 mcg+L-Arginine 20mg+Vitamin B 5mg+<br>VitaminB5 3mg+Vitamin B1 5mg                                                                                                                            | 200 ml. Syp. / Tablets    |
| 58.   | HEPAREME <sup>™</sup> 52         | Cyproheptadine Hydrochloride IP 2 mg +<br>Tricholine Citrate IP 275 mg                                                                                                                                                                                                 | 200 ml. Syp.              |
| 59.   | HEPAREME <sup>™</sup> 52 DS      | Silymarin-35 mg+ Lecithin-125m+ L-Cartinine -25 mg + L-Glutathione-25 mg<br>+L-Ornithine L- Aspartate-150 mg+Tricholine Citrate-500mg +<br>Vitamin.B.complex & Malt-500 mcg.                                                                                           | 200 ml. Syp.              |
| 60.   | VITAREME <sup>™</sup> GOLD       | Lycopene-2500 mcg +L-Arginine-25mg + Ginseng-10mg +<br>Methylcobalamin-20 mg + Folic Acid-2500 mcg + Multivitamin<br>+ Multiminerals +Anti-oxidant +DHA-100mg                                                                                                          | 200 ml. Syp.              |
| 61.   | VITAREME <sup>™</sup> 9G         | Green tea Extract, Ginkgo Biloba, Ginseng Extract, Grape Seed Extract,<br>Ginger Root Extract, Green Coffee Extract, Guggul Extract, Garlic Powder,<br>Glycyrrhiza Glabra Extract, L-CarnitineL Tartrate, Methylcobalamin,<br>Multivitamin-Multiminerel & Antioxident. | 10X 1 X 10<br>Softgel Cap |
| 62.   | TRIMVIT <sup></sup> C <b>500</b> | Chewable Tablet Natural Vitamin C IP 500 mg                                                                                                                                                                                                                            | 10 x 15 Tabs.             |
| 63.   | VITAREME <sup>™</sup> GOLD       | Anti Oxidants, Omega-3 Fatty Acid, 3 Brain Blends, Amino Acids,<br>Multivitamin, Multimineral, Shilajit Extract 100 mg,<br>Ashwagandha Extract 100 mg, with Prebiotics & Probiotics Blend                                                                              | 10 x 1x 10 Tab.           |