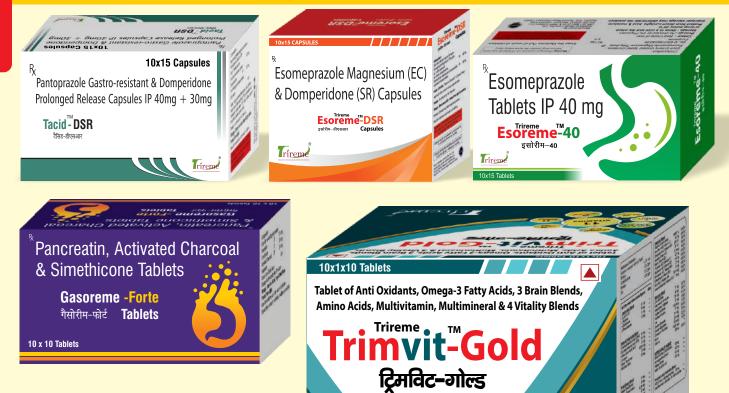

### **GASTRO & ANTACID**

| S. No | BRAND NAME                        | COMPOSITION                                                                                                                                                                              | PACKING       |
|-------|-----------------------------------|------------------------------------------------------------------------------------------------------------------------------------------------------------------------------------------|---------------|
| 2.    | RABTIZ <sup>®</sup> DSR           | Rebeprazole sodium (EC) 40mg+ Domperidone (SR) 30mg                                                                                                                                      | 10 X 15 Caps. |
| 3.    | RABTIZ <sup>®</sup> LSR           | Rebeprazole sodium (EC) 20mg+ Levosulpiride (SR) 30mg                                                                                                                                    | 10 X 10 Caps. |
| 4.    | PANTOREME <sup>™</sup> DSR        | Pantoprazole (EC) 40 mg + Domperidone (SR) 30mg                                                                                                                                          | 10 X 15 Caps  |
| 5.    | PANTOREME <sup>™</sup> DSR        | Pantoprazole (EC) 40 mg + Domperidone (SR) 30mg                                                                                                                                          | 10 X 10 Caps  |
| 6.    | PANTOREME <sup>™</sup> <b>4</b> 0 | Pantoprazole Gastro- Resistant Tablets I.P 40 mg                                                                                                                                         | 10 X 15 Tabs. |
| 7.    | PANTOREME                         | Pantoprazole Dual release Gastro Resistant I.P 80 mg                                                                                                                                     | 10 X 15 Tabs. |
| 8.    | OMEREME <sup>™</sup> DSR          | Omeprazole ( EC) 20 mg & Domperidone 10 mg                                                                                                                                               | 10x15 Cap.    |
| 9.    | OMEREME <sup>™</sup> 20           | Omeprazole Gastro- Resistant IP 20 mg                                                                                                                                                    | 20 X 15 Caps  |
| 10.   | OMEREME <sup>™</sup> <b>4</b> 0   | Omeprazole Delayed Release Gastro-Resistant IP 40 mg                                                                                                                                     | 20 X 15 Caps  |
| 11.   | ENZOREME <sup>™</sup>             | Fungal Diatase(1:1200) 50 mg +Pepsin (1: 3000) 10 mg +<br>Cinnamon oil- 1000 mcg, Cardamom oil- 1000 mcg, Caraway oil-<br>1000 mcg, Peppermint oil- 500 mcg With Probiotic 2 Billion CFU | 200 ML Syp    |
| 12.   | ENZOREME <sup>™</sup>             | Activated Charcoal 75 MG+Fungal diastase 100 mg+Papain IP 60 mg                                                                                                                          | 10 X 15 Tabs. |
| 13.   | TRIDEM <sup>™</sup> 4 MD          | Ondansetron Hydrochloride IP 4mg (Orally Disintegration)                                                                                                                                 | 10 X 10 Tabs  |
| 14.   | TRIDEM <sup>™</sup> 8 MD          | Ondansetron Hydrochloride IP 8mg (Orally Disintegration)                                                                                                                                 | 10 X 10 Tabs  |
| 15.   | GASOREME <sup>™</sup> GEL         | Magaldrate IP 540 mg + Simethicone emulsion 20 mg +<br>Oxetacaine BP 10 mg                                                                                                               | 200 ML. Sus.  |

### **GASTRO & ANTACID**

| S. No | BRAND NAME                 | COMPOSITION                                                                                    | PACKING      |
|-------|----------------------------|------------------------------------------------------------------------------------------------|--------------|
| 16.   | GASOREME <sup>™</sup> MPS  | Dried Aluminium Hydroxide 250 mg +<br>Magnesium Hydroxide 200 mg +<br>Simethicone 50 mg        | 170 ml. Sus. |
| 17.   | RIMAFFIN- <sup>™</sup> GEL | Liquid Paraffin 1.25 ml + Milk Of Magnesia 3.75 ml +<br>Sodium Picosulphate BP. 3.33 mg / 5 ml | 170 ml. Sus. |
| 18.   | ESO <sup></sup> DSR        | Esomeprazole IP (EC) 40 mg+ Domperidone IP (SR) 30mg                                           | 10 X 15 Caps |
| 19.   | ESO-40                     | Esomeprazole Dual Release Gastro Resistant IP 40 mg                                            | 10 X 15 Tab  |
| 20.   | ESO-80                     | Esomeprazole Dual Release Gastro Resistant IP 80 mg                                            | 10 X 15 Tab  |
| 21.   | Tacid-O                    | Sucralfate 1000 mg & Oxetacaine 20 mg                                                          | 200 ML       |

### VITAMINS & NUTRITIONAL SUPPLEMENTS

| S. No | BRAND NAME                       | COMPOSITION                                                                                                                                                                                                                                                            | PACKING                   |
|-------|----------------------------------|------------------------------------------------------------------------------------------------------------------------------------------------------------------------------------------------------------------------------------------------------------------------|---------------------------|
|       |                                  | L Lucino LICL 275 mg - Mitomin D2 15mg - Mitomin DC 2 5mg                                                                                                                                                                                                              |                           |
| 57.   | LYSOREME <sup></sup> L           | L-Lysine HCL-375 mg + Vitamin B3 15mg+Vitamin B6 2.5mg<br>+Vitamin B12 2 mcg+L-Arginine 20mg+Vitamin B 5mg+<br>VitaminB5 3mg+Vitamin B1 5mg                                                                                                                            | 200 ml. Syp. / Tablets    |
| 58.   | HEPAREME <sup>™</sup> 52         | Cyproheptadine Hydrochloride IP 2 mg +<br>Tricholine Citrate IP 275 mg                                                                                                                                                                                                 | 200 ml. Syp.              |
| 59.   | HEPAREME <sup>™</sup> 52 DS      | Silymarin-35 mg+ Lecithin-125m+ L-Cartinine -25 mg + L-Glutathione-25 mg<br>+L-Ornithine L- Aspartate-150 mg+Tricholine Citrate-500mg +<br>Vitamin.B.complex & Malt-500 mcg.                                                                                           | 200 ml. Syp.              |
| 60.   | VITAREME <sup>™</sup> GOLD       | Lycopene-2500 mcg +L-Arginine-25mg + Ginseng-10mg +<br>Methylcobalamin-20 mg + Folic Acid-2500 mcg + Multivitamin<br>+ Multiminerals +Anti-oxidant +DHA-100mg                                                                                                          | 200 ml. Syp.              |
| 61.   | VITAREME <sup>™</sup> 9G         | Green tea Extract, Ginkgo Biloba, Ginseng Extract, Grape Seed Extract,<br>Ginger Root Extract, Green Coffee Extract, Guggul Extract, Garlic Powder,<br>Glycyrrhiza Glabra Extract, L-CarnitineL Tartrate, Methylcobalamin,<br>Multivitamin-Multiminerel & Antioxident. | 10X 1 X 10<br>Softgel Cap |
| 62.   | TRIMVIT <sup></sup> C <b>500</b> | Chewable Tablet Natural Vitamin C IP 500 mg                                                                                                                                                                                                                            | 10 x 15 Tabs.             |
| 63.   | VITAREME <sup>™</sup> GOLD       | Anti Oxidants, Omega-3 Fatty Acid, 3 Brain Blends, Amino Acids,<br>Multivitamin, Multimineral, Shilajit Extract 100 mg,<br>Ashwagandha Extract 100 mg, with Prebiotics & Probiotics Blend                                                                              | 10 x 1x 10 Tab.           |