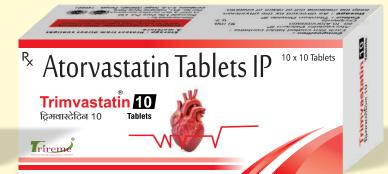

### **CARDIOVASCULAR DISEASES**

| S. No | BRAND NAME                   | COMPOSITION                                        | PACKING          |
|-------|------------------------------|----------------------------------------------------|------------------|
| 69.   | TRIMVASTATIN <sup>®</sup> 10 | Atorvastatin IP 10 mg                              | 10 X 10(Alu-Alu) |
| 70.   | TRIMVASTATIN <sup>®</sup> 20 | Atorvastatin IP 20 mg                              | 10 X 10(Alu-Alu) |
| 71.   | TRILOPIN <sup>®</sup> 5      | Amlodipine lp 5 mg                                 | 10 X 10(Blister) |
| 72.   | TRILOPIN <sup>®</sup> 10     | Amlodipine IP 10 mg                                | 10 X 10(Blister) |
| 73.   | TRILOPIN <sup>®</sup> -AT    | Amlodipine lp 5 mg & Atenolol lp 50 mg             | 10 X 10(Alu-Alu) |
| 74.   | TRILOPIN <sup>®</sup> T 40   | Telmisartan IP 40 mg                               | 10 X 10(Alu-Alu) |
| 75.   | TRILOPIN <sup>®</sup> -TH    | Telmisartan IP 40 mg & Hydrochlorothiazide 12.5 mg | 10 X 10(Alu-Alu) |