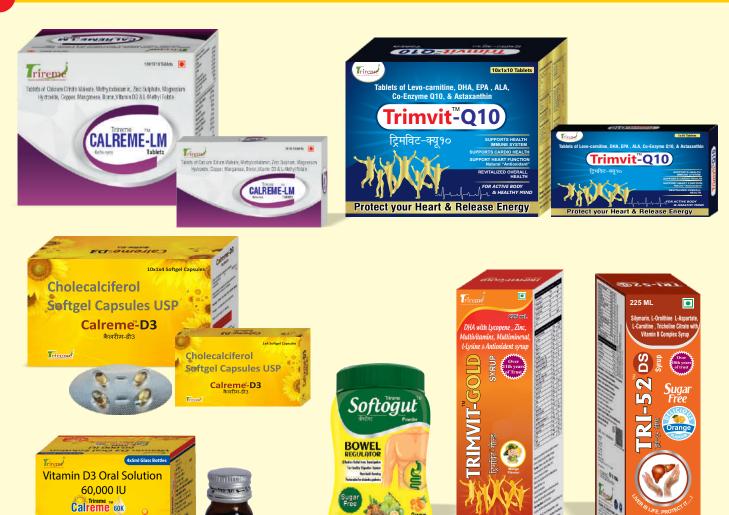

## **Power Brands**

| S. No | BRAND NAME                  | COMPOSITION                                                                                                                                                                                                                                                                                  | PACKING                             |
|-------|-----------------------------|----------------------------------------------------------------------------------------------------------------------------------------------------------------------------------------------------------------------------------------------------------------------------------------------|-------------------------------------|
|       |                             |                                                                                                                                                                                                                                                                                              | -                                   |
| 1.    | Calreme-LM                  | Calcium Citrate 1250mg + Methylcobalamin 1500mcg + Zinc Sulphate 32mg +<br>Magnesium 50mg + Copper (Ele) 1mg + Manganese(Ele) 1.8 mg + Boron (Ele) 250 mcg +<br>Vit D3 1000 I.U + L-Methyl Folate 800 mcg.                                                                                   | 1 X 10(Alu-Alu)                     |
| 2.    | Calreme <sup>™</sup> QC     | Cissus quadrangularis 500 mg + Calcium Citrate Malate 1250 mg +<br>Vitamin D3 1000 i.u + L methyl folate 1 mg<br>+ Vitamin K2-7 45 mcg + Methyl cobalamin 1500 mcg                                                                                                                           | 1 X 10(Alu-Alu)                     |
| 3.    | Calreme <sup>-</sup> CP     | Collagen Peptide (Type II) 40 Mg + Chondroitin Sulfate 200 Mg+<br>Ascorbic Acid (Vitamin C) 35 Mg +<br>Sodium Hyaluronate (Hyaluronic Acid) 30 Mg                                                                                                                                            | 1 X 10(Alu-Alu)                     |
| 4.    | Calreme <sup>-</sup> 60K/D3 | Cholecalciferol IP 60000 I.U.                                                                                                                                                                                                                                                                | 1X4 (Softgel Cap)/<br>5ml Nano Shot |
| 5.    | TRIMVIT-GOLD                | DHA with Lycopene , Zinc, Multivitamins, Multimineral, L-Lysine & Antioxident                                                                                                                                                                                                                | 225 ml Syp                          |
| 6.    | TRIMVIT-Q10                 | Levo-carnitine 500mg+Lycopene 5000mcg+ DHA 90mg+EPA 120 +ALA 30mg+<br>Co-EnzymeQ10-100 mg+Astaxanthin 5 mg                                                                                                                                                                                   | 10 x 1 x 10(Alu-Alu)                |
| 7.    | TRIMFER <sup>™</sup> PRO    | Premium Protein Powder with DHA Vitamins, Minerals,<br>Essential amino acids & Carbohydrates                                                                                                                                                                                                 | 250 GM                              |
| 8.    | PAINREME <sup>®</sup> NT    | Pregabalin 75 mg SR + Methylcobalamin 750 mcg                                                                                                                                                                                                                                                | 10 X 10(Alu-Alu)                    |
| 9.    | PAINREME <sup>®</sup> PM    | Pregabalin 75 mg  + Methylcobalamin 1500 mcg +<br>Nortryptiline 10 mg Tablets                                                                                                                                                                                                                | 10 X 10(Alu-Alu)                    |
| 10.   | TRI-52 DS                   | Silymarin 83.3mg+Lacithin 125mg+L-Cartinine 25mg+L-Glutathione 25mg+<br>L-Ornithine, L-Aspartate 150mg+Tricholine Citrate 500mg+Protein 10% 25 mg+ Biotin 30mcg+<br>Vitamin B1 1.4mg+Vitamin B2 1.5mg+Nicotinamide(Vit B3) 12mg +D-Panthenol(Vit B5) 6mg+<br>Vitamin B6 2mg+Vitamin B12 1mcg | 225 ML Susp.                        |
| 11.   | TRI-52                      | Cyproheptadine HCL IP-2mg & Tricholine Citrate(65%)-275mg                                                                                                                                                                                                                                    | 200 ml. SYP                         |
| 12.   | LYCOREME-L                  | L-lysine Hydrochloride 375mg+Nicotinamide (Vit. B3) 15mg+ Pyridoxine Hcl<br>(Vit. B6) 2.5mg +Cynocobalamin (vit. B12) 20mcg+ L-Arginine 20mg+<br>Vitamin C 40 mg+Riboflavin Hcl (vit. B2) 5mg+ D-Panthenol (vit. B5) 3mg+<br>Thiamine Hcl (Vit. B1) 5mg                                      | 225 ML Syp                          |

## **Power Brands**

| S. No | BRAND NAME                 | COMPOSITION                                                                                                                                                                                                                                                                         | PACKING          |
|-------|----------------------------|-------------------------------------------------------------------------------------------------------------------------------------------------------------------------------------------------------------------------------------------------------------------------------------|------------------|
|       |                            |                                                                                                                                                                                                                                                                                     | 1                |
| 13.   | TRIMFER-FM                 | Ferrous Bisglycinate 60 mg + Folic Acid 1 mg<br>Zinc Bisglycinate 15 mg + Methylcobalamin 500 mcg                                                                                                                                                                                   | 10 X 15(Alu-Alu) |
| 14.   | ZYREME <sup>™</sup>        | Fungal Diastase (1:2000) 88.88 mg, Pepsin (1:3000) 10 mg,<br>Cinnamon Oil 1mg, Caraway Oil 1mg, Cardamom Oil 1mg<br>& Probiotic 2 Billion CFU.                                                                                                                                      | 225 ML / Tablets |
| 15.   | TRIMFER <sup>™</sup> P 200 | Natural Micronised Progesterone<br>Sustained Release Tablets 200 mg                                                                                                                                                                                                                 | 1 X 10(Softgel)  |
| 16.   | PAINREME-LG                | Gabapentin I.P 6.0% w/w<br>Lidocaine HCI I.P. 5.0% w/w                                                                                                                                                                                                                              | 15 GM / 30 GM    |
| 17.   | PAINREME-G 400             | Gabapentin IP 400 mg + Nortriptyline<br>Hydrochloride IP 10 mg                                                                                                                                                                                                                      | 10 X 10(Alu-Alu) |
| 18.   | SOFTOGUT TM                | Bael Aegle marmelos (Fr) API 0.768 gm + Isabgol Plantago ovata(Husk) BPN 2.12 gm<br>Sonamukhi Cassia Angustifolia(Lf) API 0.115 gm + Haritaki Terminalia chebula(Fr) API 0.416 gm<br>Bibhitaki Terminalia bellirica(Fr) API 0.416 gm + Amalaki Emblica Officinalis(Fr) API 0.416 gm | 150 GM (Powder)  |