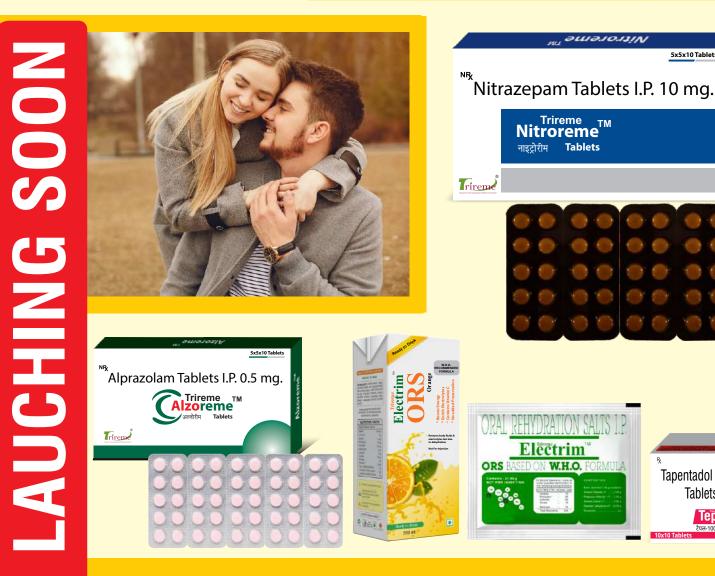

## LAUNCHING SOON

| S. No | BRAND NAME                | COMPOSITION                                                                 | PACKING          |  |
|-------|---------------------------|-----------------------------------------------------------------------------|------------------|--|
|       | Trizono TM                |                                                                             |                  |  |
| 126.  | TEPAL-100                 | Tapentodol IP 100 mg Tablets                                                | 10 X 10(Alu-Alu) |  |
| 127.  |                           | Nitrazepam IP 10 mg                                                         | 10x10 Tabs.      |  |
| 128.  |                           | Alprazolam IP 0.5 mg                                                        | 10x10 Tabs.      |  |
| 129.  | PAINREME-DA               | Dicyclomine HCL IP 10 mg + Tramadol HCL IP 50 mg<br>Acetaminophen IP 325 mg | 10x10 Caps       |  |
| 130.  | MANTAFF <sup>™</sup> D    | Sildenafil 50 mg +Dapoxetine 30mg                                           | 1X 4(Blister)    |  |
| 131.  | LATE OUT-MEN              | Sildenfil Citrate Oral Spray 12.5% w/w                                      | 20 Gm Spray      |  |
| 132.  | XYLOREME <sup>™</sup> A   | Xylometazoline 0.1% +Benzalkonium Chloride 0.011%                           | 10 ML            |  |
| 133.  | ENZOREME <sup>™</sup> AP  | Alpha Amylase 100 mg + Pepsin 50 mg                                         | 100 ml Syp       |  |
| 134.  | SURKHASHA <sup>™</sup>    | Desogestrel 0.15 mg + Ethinylestradiol 0.03 mg                              | 10 x 1 x 21 Tabs |  |
| 135.  | SURKHASHA <sup>™</sup> 72 | Ethinylestradiol 0.03 mg                                                    | 10 x 1 X 1 Tabs  |  |
| 136.  | ELECTRIM <sup>™</sup>     | Electrolytes + Vitamin C (Sachet / Liquid)                                  | 30gm/ 200 ml     |  |
| 137.  | EYEREME-CD <sup>™</sup>   | Ciprofloacin + Dexamethasone                                                | 10 ML EYE DROP   |  |
| 138.  | EYEREME-MD <sup>™</sup>   | Moxifloxacin + Dexamethasone                                                | 10 ML EYE DROP   |  |