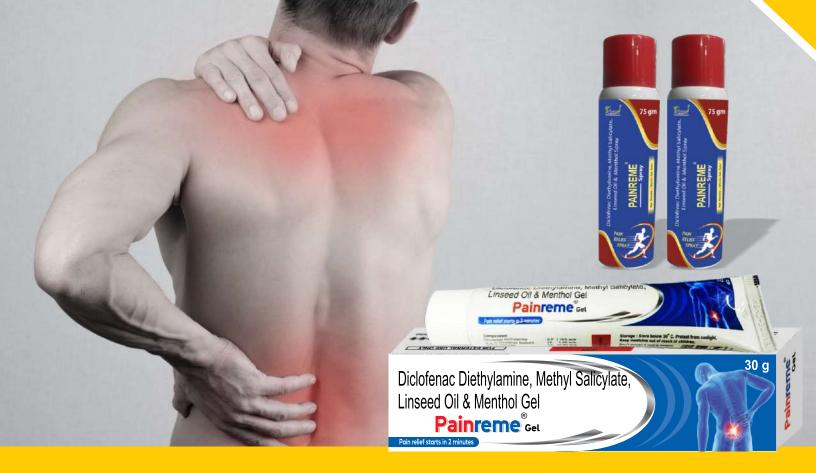

### **ORTHA & ANALGESIC**

| S. No | BRAND NAME                | COMPOSITION                                                                                                                                      | PACKING                       |
|-------|---------------------------|--------------------------------------------------------------------------------------------------------------------------------------------------|-------------------------------|
|       |                           |                                                                                                                                                  |                               |
| 22.   | CALREME <sup>™</sup>      | Calcium Carbonate 1250 mg + Magnesium Hydroxide 360 mg<br>+ Zinc Gluconate 28 mg + Vit.D3 800 IU + Malt-500 mcg.                                 | 200 ml. Syp                   |
| 23.   | CALREME <sup>™</sup> K2L  | Calcium Carbonate, Calcitrol,Vitamin K2-7, Mecobalamin,<br>Magnesium Oxide, Sodium Metaborate,Zinc Oxide,<br>L-Methylfolate & Omega3 Fatty acids | 10X1X10<br>Tab. / Softgel Cap |
| 24.   | PAINREME <sup>®</sup> P   | Aceclofenac 100mg + Paracetamol 325mg                                                                                                            | 20X10 Tab.                    |
| 25.   | PAINREME-SP               | Aceclofenac 100mg + Paracetamol 325mg<br>Serratiopeptidase 15mg                                                                                  | 20X10 Tab.                    |
| 26.   | PAINREME <sup>®</sup> MD  | Mefenamic Acid 250 mg + Drotaverine Hydrochloride 80 mg                                                                                          | 20X10 Tab.                    |
| 27.   | PAINREME <sup>®</sup> 650 | Paracetamol IP 650 mg                                                                                                                            | 20X15 Tab. Blis.              |
| 28.   | PAINREME <sup>®</sup> -TC | Trypsin-chymotrypsin 100,000 Armour units                                                                                                        | 10X10 Tab. Blister            |
| 29.   | PAINREME <sup>®</sup> D   | Diclofenac Potassium IP 50 mg +Paracetamol IP 325 mg.                                                                                            | 20X10 Tab. Blister            |
| 30.   | PAINREME <sup>®</sup> -TH | Aceclofenac I.P. 100 mg. + Thiocolchicoside I.P. 4 mg.                                                                                           | 10X10 Tab. Blister            |
| 31.   | PAINREME <sup>®</sup> -TM | Tranexamic acid 500 mg + Mefenamic acid 250 mg                                                                                                   | 10X10 Tab.                    |
| 32.   | PAINREME <sup>®</sup> MR  | Aceclofenac 100 mg + Paracetamol 325 mg + Chlorozoxazone 250 mg                                                                                  | 20X10 Tab.                    |
| 33.   | PAINREME-1000 SR          | Paracetamol Sustained Release 1000 mg                                                                                                            | 10X15 Tab. Blis.              |
| 34.   | CALREME <sup>™</sup> D3   | Cholecalciferol IP 60000 I.U.                                                                                                                    | 1X4 SOFTGEL                   |

TABLETS | CAPSULES | SOFTGEL | LIQUID | CREAM | GEL

|       | OINTMENTS & SPRAY         |                                                                                                                                                                                                         |              |  |
|-------|---------------------------|---------------------------------------------------------------------------------------------------------------------------------------------------------------------------------------------------------|--------------|--|
| S. No | BRAND NAME                | COMPOSITION                                                                                                                                                                                             | PACKING      |  |
| 64.   | BACTOREME <sup>™</sup>    | Mupirocin IP 2% w/w                                                                                                                                                                                     | 5 GM         |  |
| 65.   | PAINREME <sup>™</sup> GEL | Diclofenac Diethylamine 1% w/w + Methyl Salicylate 10% w/w<br>+ Menthol 5% w/w + Linsed Oil 1% w/w Gel /Spray                                                                                           | 30 GM /60 GM |  |
| 66.   | LUNAREME <sup>™</sup>     | Luliconazole 1% w/w                                                                                                                                                                                     | 30 GM        |  |
| 67.   | RUDERMA <sup>™</sup> -KIT | Chlorocresol (Preservative) IP 0.1% w/w + Lodochlorhydoxyquinoline IP 1.0% w/w<br>Tolnaftate IP 1.0% w/w + Neomycin Sulphate 0.10% w/w +<br>Clobetasol Propionate IP 0.05% w/w + Ketoconazole IP 2% w/w | 15 GM        |  |
| 68.   | FUNGIREME-OC              | ltraconazole 1% + Ofloxacin 0.75% + Ornidazole 2% +<br>Clobetasole Propionate 0.05% +<br>Methyl Paraben 0.20% + Propyl Paraben 0.02%                                                                    | 15 GM        |  |