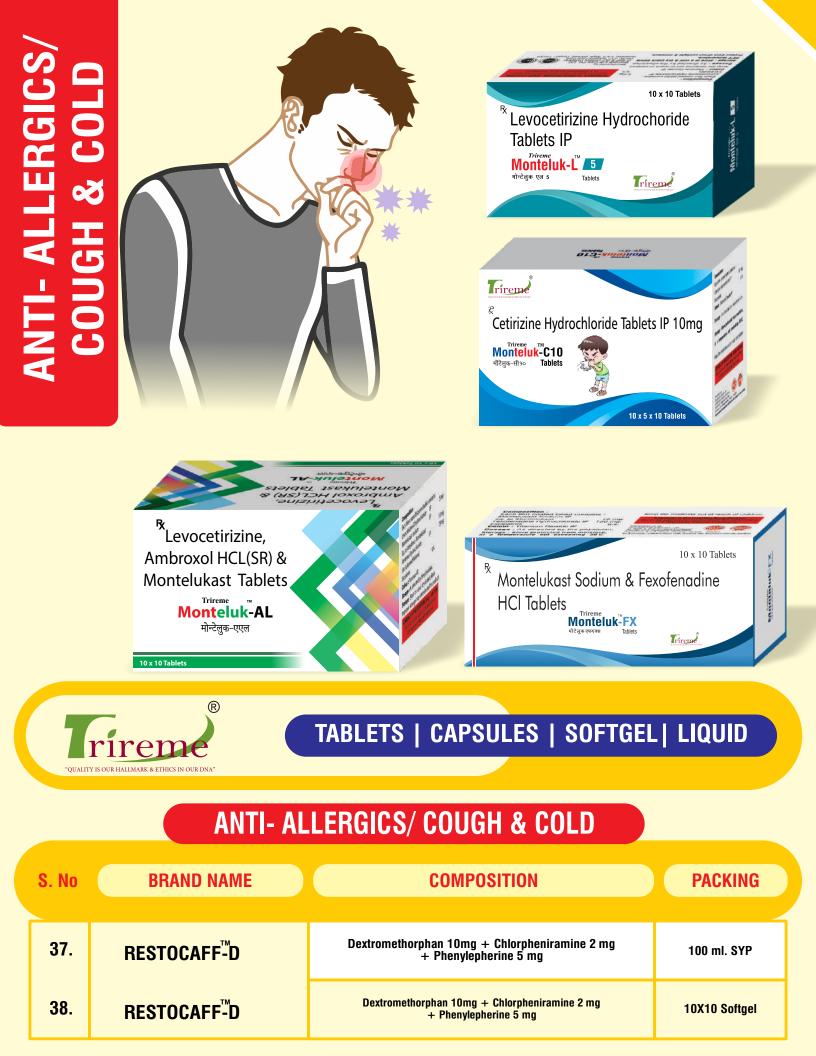

### ANTI- ALLERGICS/ COUGH & COLD

| S. No | BRAND NAME                               | COMPOSITION                                                                                                               | PACKING       |
|-------|------------------------------------------|---------------------------------------------------------------------------------------------------------------------------|---------------|
| 39.   | RESTOCAFF <sup>™</sup> -LS               | Levosalbutamol 1mg + Ambroxol 30mg +<br>Guaiphenesin 50mg                                                                 | 100 ml. SYP   |
| 40.   | PAINREME <sup>®</sup> COLD               | Paracetamol 500 mg + Phenylepherine 5mg + Caffeine 30mg<br>+Diphenhydramine HCL 25 mg                                     | 20 x 10 Tabs. |
| 41.   | BRONCOF <sup>™</sup> C                   | Codeine phosphate 10mg and Triprolidine 1.25 mg                                                                           | 100 ml. SYP   |
| 42.   | <b>RESTOCAFF</b> <sup>™</sup> <b>DDS</b> | Dextromethorphan HBR 10 mg, Ambroxol HCL 15 mg,<br>Chlorpheniramine Maleate 2mg, Phenylephrine HCl 5mg<br>& Menthol 1.5mg | 100 ml. SYP   |
| 43.   | <b>RESTOCAFF</b> -CD                     | Dextromethorphan Hcl 5 mg + Phenylephrine Hcl 5 mg<br>+ Cetrizine 2.5 mg                                                  | 100 ml. SYP   |
| 44.   | MONTELUK <sup>™</sup> DT                 | Montelukast Sodium IP-10 mg+Levocetirizine HCL IP-5mg                                                                     | 10 x 10 Tabs. |
| 45.   | MONTELUK-L 5                             | Levocetirizine HCL IP-5mg                                                                                                 | 10 x 10 Tabs. |
| 46.   | MONTELUK-C 10                            | Cetirizine HCL IP-10mg                                                                                                    | 10 x 10 Tabs. |
| 47.   | MONTELUK <sup>™</sup> AL                 | Levocetrizine 5mg + Ambroxol Hydrochloride 75mg<br>Montelukast Sodium 10mg                                                | 10 x 10 Tabs. |
| 48.   | MONTELUK <sup>™</sup> FX                 | Montelukast Sodium IP 10 mg +<br>Fexofenadine Hydrochloride IP 120 mg                                                     | 10 x 10 Tabs. |