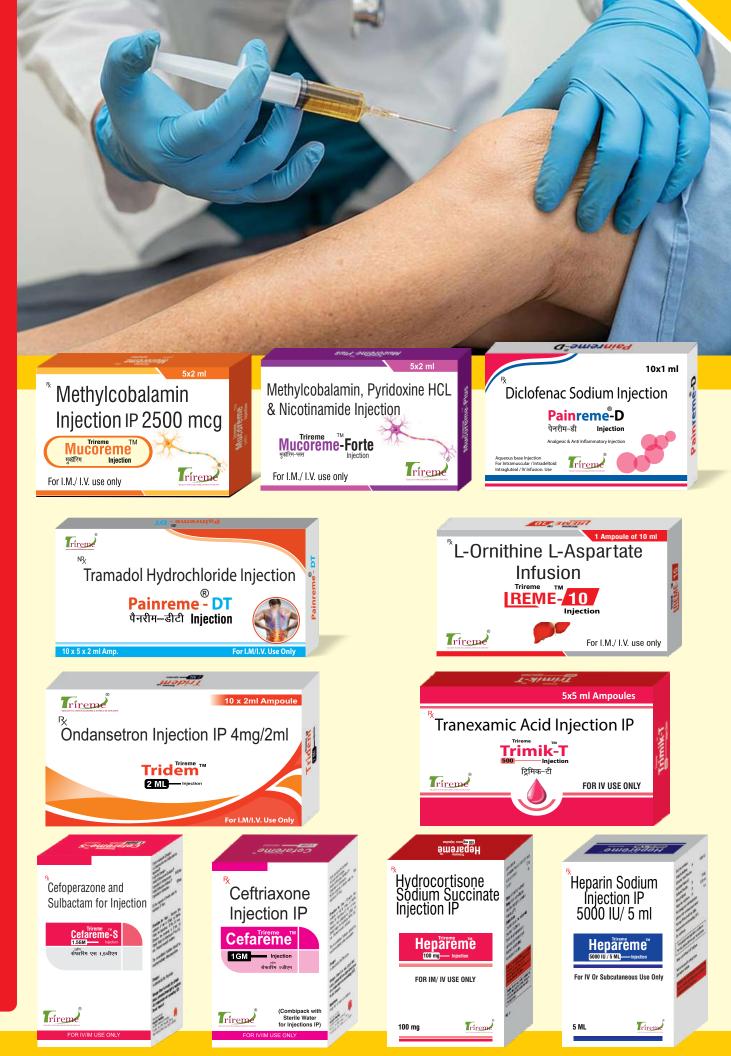

## **PRODUCT RANGE FOR CURE & CARE DIVISION**

| S. No | BRAND NAME                    | COMPOSITION                                                            | PACKING                |
|-------|-------------------------------|------------------------------------------------------------------------|------------------------|
|       |                               |                                                                        |                        |
| 108.  | TRIPOCLAV- CV 1.2 GM          | Amoxicillin IP 1000 mg + Potassium Clavulanate IP 200 mg               | 1.2 GM vial with water |
| 109.  | PENOREME-1GM                  | Meropenem Trihydrate IP 1000 mg                                        | 1 GM vial with water   |
| 110.  | TRIMIK-500                    | Amikacin 500 mg                                                        | 500mg/2 ml             |
| 111.  | TAZOREME-TZ                   | Piperacillin IP 4 gm + Tazobactam sodium 0.5 gm                        | 4.5 GM vial with water |
| 112.  | PANTORE ME <sup>™</sup> IV 40 | Pantoprazole 40 mg                                                     | 40 MG vial with water  |
| 113.  | CEFAREME-1.5 GM               | Ceftriaxone 1000 mg + Sulbactum 500 mg                                 | 1.5GM vial with water  |
| 114.  | CEFAREME <sup>™</sup> -1GM    | Ceftriaxone 1000 mg                                                    | 1GM vial with water    |
| 115.  | CEFAREME <sup></sup> S        | Cefoperazone 1000 mg + Sulbactum 500 mg                                | 1.5GM vial with water  |
| 116.  | MUCOREME -FORTE               | Methylcobalamin 1500 mcg, Nicotinamide 100 mg<br>Pyridoxine HCL 100 mg | vial with water        |
| 117.  | MUCOREME <sup>™</sup> 2500    | Methylcobalamin 2500 mcg                                               | 2 ML Ampoule           |
| 118.  | TRIDEM <sup>™</sup> 2         | Ondansetron Hydrochloride IP 2mg                                       | 2 ML Ampoule           |
| 119.  | PAINREME <sup>®</sup> -D      | Diclofenac Sodium 75 mg Injection                                      | 1 ML Ampoule           |
| 120.  | TRIPRED <sup>™</sup>          | Methylprednisolone sodium succinate 125 mg                             | 2 ML Ampoule           |

## **PRODUCT RANGE FOR CURE & CARE DIVISION**

| S. No | BRAND NAME                 | COMPOSITION                                 | PACKING                |  |
|-------|----------------------------|---------------------------------------------|------------------------|--|
|       | тм                         |                                             |                        |  |
| 121.  | TRIMIK <sup>™</sup> - T    | Tranexamic Acid IP 500 mg                   | Vial with Water        |  |
| 122.  | PAINREME <sup>®</sup> DT   | Tramadol IP 50 mg                           | 50 MG vial with water  |  |
| 123.  | HEPAREME <sup>™</sup> 100  | Hydrocortisone Sodium Succinate IP 100 mg   | 100 MG vial with water |  |
| 124.  | Lreme <sup></sup> 10       | L-Ornitine 5 mg + L-Aspartate 5 mg Infusion | 10 MG Vial with Water  |  |
| 125.  | Esoreme <sup>™</sup> IV 40 | Esomeprazole Sodium IP 40 mg                | 40 MG Vial with Water  |  |