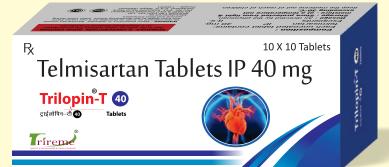

### **CARDIOVASCULAR DISEASES**

| S. No | BRAND NAME                   | COMPOSITION                                        | PACKING          |
|-------|------------------------------|----------------------------------------------------|------------------|
| 69.   | TRIMVASTATIN <sup>®</sup> 10 | Atorvastatin IP 10 mg                              | 10 X 10(Alu-Alu) |
| 70.   | TRIMVASTATIN <sup>®</sup> 20 | Atorvastatin IP 20 mg                              | 10 X 10(Alu-Alu) |
| 71.   | TRILOPIN <sup>®</sup> 5      | Amlodipine lp 5 mg                                 | 10 X 10(Blister) |
| 72.   | TRILOPIN <sup>®</sup> 10     | Amlodipine IP 10 mg                                | 10 X 10(Blister) |
| 73.   | TRILOPIN <sup>®</sup> -AT    | Amlodipine lp 5 mg & Atenolol lp 50 mg             | 10 X 10(Alu-Alu) |
| 74.   | TRILOPIN <sup>®</sup> T 40   | Telmisartan IP 40 mg                               | 10 X 10(Alu-Alu) |
| 75.   | TRILOPIN <sup>®</sup> -TH    | Telmisartan IP 40 mg & Hydrochlorothiazide 12.5 mg | 10 X 10(Alu-Alu) |