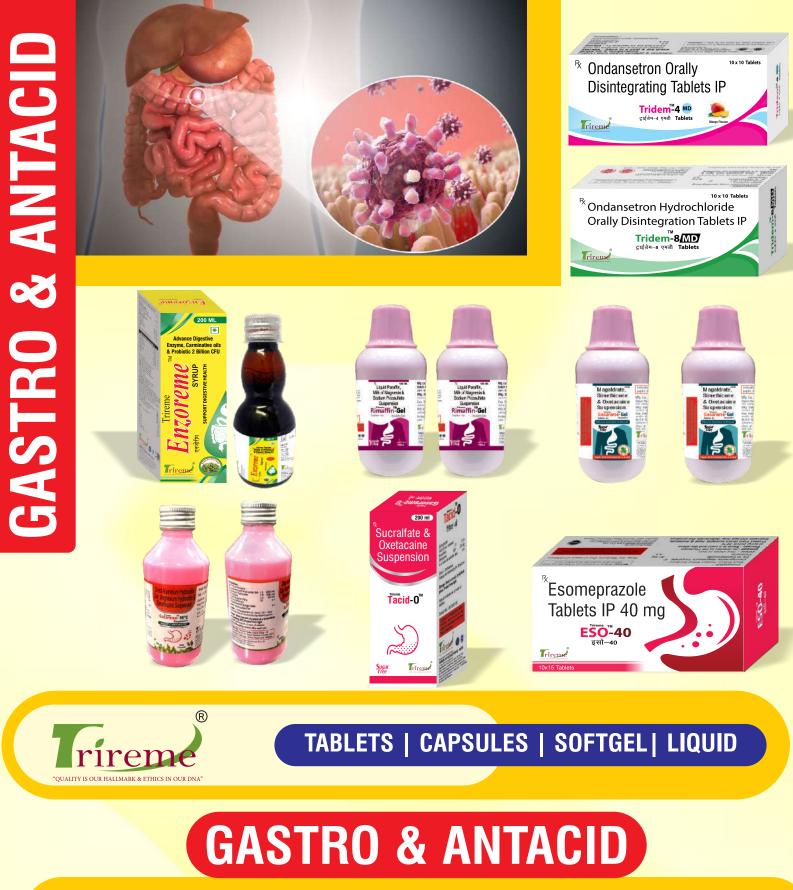

### **GASTRO & ANTACID**

| S. No | BRAND NAME                        | COMPOSITION                                                                                                                                                                              | PACKING       |
|-------|-----------------------------------|------------------------------------------------------------------------------------------------------------------------------------------------------------------------------------------|---------------|
| 2.    | RABTIZ <sup>®</sup> DSR           | Rebeprazole sodium (EC) 40mg+ Domperidone (SR) 30mg                                                                                                                                      | 10 X 15 Caps. |
| 3.    | RABTIZ <sup>®</sup> LSR           | Rebeprazole sodium (EC) 20mg+ Levosulpiride (SR) 30mg                                                                                                                                    | 10 X 10 Caps. |
| 4.    | PANTOREME <sup>™</sup> DSR        | Pantoprazole (EC) 40 mg + Domperidone (SR) 30mg                                                                                                                                          | 10 X 15 Caps  |
| 5.    | PANTOREME <sup>™</sup> DSR        | Pantoprazole (EC) 40 mg + Domperidone (SR) 30mg                                                                                                                                          | 10 X 10 Caps  |
| 6.    | PANTOREME <sup>™</sup> <b>4</b> 0 | Pantoprazole Gastro- Resistant Tablets I.P 40 mg                                                                                                                                         | 10 X 15 Tabs. |
| 7.    | PANTOREME                         | Pantoprazole Dual release Gastro Resistant I.P 80 mg                                                                                                                                     | 10 X 15 Tabs. |
| 8.    | OMEREME <sup>™</sup> DSR          | Omeprazole ( EC) 20 mg & Domperidone 10 mg                                                                                                                                               | 10x15 Cap.    |
| 9.    | OMEREME <sup>™</sup> 20           | Omeprazole Gastro- Resistant IP 20 mg                                                                                                                                                    | 20 X 15 Caps  |
| 10.   | OMEREME <sup>™</sup> <b>4</b> 0   | Omeprazole Delayed Release Gastro-Resistant IP 40 mg                                                                                                                                     | 20 X 15 Caps  |
| 11.   | ENZOREME <sup>™</sup>             | Fungal Diatase(1:1200) 50 mg +Pepsin (1: 3000) 10 mg +<br>Cinnamon oil- 1000 mcg, Cardamom oil- 1000 mcg, Caraway oil-<br>1000 mcg, Peppermint oil- 500 mcg With Probiotic 2 Billion CFU | 200 ML Syp    |
| 12.   | ENZOREME <sup>™</sup>             | Activated Charcoal 75 MG+Fungal diastase 100 mg+Papain IP 60 mg                                                                                                                          | 10 X 15 Tabs. |
| 13.   | TRIDEM <sup>™</sup> 4 MD          | Ondansetron Hydrochloride IP 4mg (Orally Disintegration)                                                                                                                                 | 10 X 10 Tabs  |
| 14.   | TRIDEM <sup>™</sup> 8 MD          | Ondansetron Hydrochloride IP 8mg (Orally Disintegration)                                                                                                                                 | 10 X 10 Tabs  |
| 15.   | GASOREME <sup>™</sup> GEL         | Magaldrate IP 540 mg + Simethicone emulsion 20 mg +<br>Oxetacaine BP 10 mg                                                                                                               | 200 ML. Sus.  |

### **GASTRO & ANTACID**

| S. No | BRAND NAME                 | COMPOSITION                                                                                    | PACKING      |
|-------|----------------------------|------------------------------------------------------------------------------------------------|--------------|
| 16.   | GASOREME <sup>™</sup> MPS  | Dried Aluminium Hydroxide 250 mg +<br>Magnesium Hydroxide 200 mg +<br>Simethicone 50 mg        | 170 ml. Sus. |
| 17.   | RIMAFFIN- <sup>™</sup> GEL | Liquid Paraffin 1.25 ml + Milk Of Magnesia 3.75 ml +<br>Sodium Picosulphate BP. 3.33 mg / 5 ml | 170 ml. Sus. |
| 18.   | ESO <sup></sup> DSR        | Esomeprazole IP (EC) 40 mg+ Domperidone IP (SR) 30mg                                           | 10 X 15 Caps |
| 19.   | ESO-40                     | Esomeprazole Dual Release Gastro Resistant IP 40 mg                                            | 10 X 15 Tab  |
| 20.   | ESO-80                     | Esomeprazole Dual Release Gastro Resistant IP 80 mg                                            | 10 X 15 Tab  |
| 21.   | Tacid-O                    | Sucralfate 1000 mg & Oxetacaine 20 mg                                                          | 200 ML       |