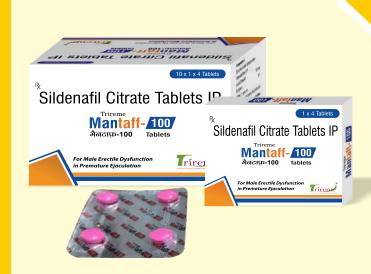

## **FAMILY HEALTH PRODUCTS**

| S. No | BRAND NAME COMPOSITION   |                                     | PACKING       |
|-------|--------------------------|-------------------------------------|---------------|
| 105.  | MANTAFF <sup>™</sup> 100 | Sildenafil 100 mg                   | 1X 4(Blister) |
| 106.  | MANTAFF <sup>™</sup> D   | Sildenafil 100 mg +Dapoxetine 60mg  | 1X 4(Blister) |
| 107.  | UREME®                   | Disodium Hydrogen Citrate 1.37g/5mL | 100 ml Syp.   |