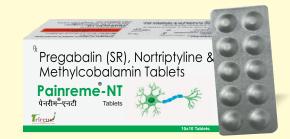

### **NEUROPETHY MANAGEMENT**

| S. No | BRAND NAME             | COMPOSITION                                                                   | PACKING          |
|-------|------------------------|-------------------------------------------------------------------------------|------------------|
| 78.   | NUREME <sup>™</sup> NT | Pregabalin 75 mg  + Methylcobalamin 1500 mcg +<br>Nortryptiline 10 mg Tablets | 10 X 10(Alu-Alu) |
| 79.   | NUREME <sup>™</sup> SR | Pregabalin 75 mg SR + Methylcobalamin 750 mcg<br>Tablets                      | 10 X 10(Alu-Alu) |