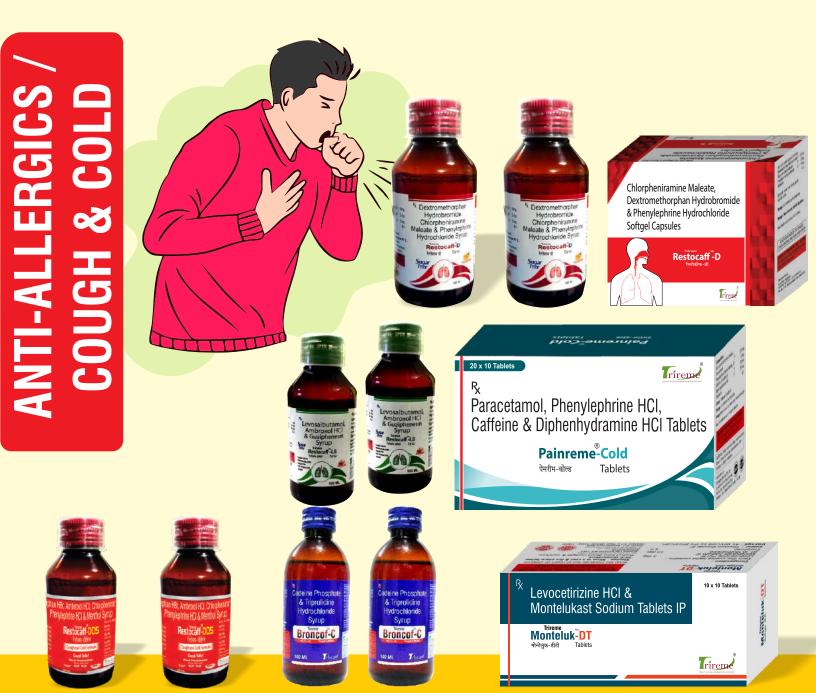

### ANTI- ALLERGICS/ COUGH & COLD

| S. No | BRAND NAME                               | COMPOSITION                                                                                                               | PACKING       |
|-------|------------------------------------------|---------------------------------------------------------------------------------------------------------------------------|---------------|
| 39.   | RESTOCAFF <sup>™</sup> -LS               | Levosalbutamol 1mg + Ambroxol 30mg +<br>Guaiphenesin 50mg                                                                 | 100 ml. SYP   |
| 40.   | PAINREME <sup>®</sup> COLD               | Paracetamol 500 mg + Phenylepherine 5mg + Caffeine 30mg<br>+Diphenhydramine HCL 25 mg                                     | 20 x 10 Tabs. |
| 41.   | BRONCOF <sup>™</sup> C                   | Codeine phosphate 10mg and Triprolidine 1.25 mg                                                                           | 100 ml. SYP   |
| 42.   | <b>RESTOCAFF</b> <sup>™</sup> <b>DDS</b> | Dextromethorphan HBR 10 mg, Ambroxol HCL 15 mg,<br>Chlorpheniramine Maleate 2mg, Phenylephrine HCl 5mg<br>& Menthol 1.5mg | 100 ml. SYP   |
| 43.   | <b>RESTOCAFF</b> -CD                     | Dextromethorphan Hcl 5 mg + Phenylephrine Hcl 5 mg<br>+ Cetrizine 2.5 mg                                                  | 100 ml. SYP   |
| 44.   | MONTELUK <sup>™</sup> DT                 | Montelukast Sodium IP-10 mg+Levocetirizine HCL IP-5mg                                                                     | 10 x 10 Tabs. |
| 45.   | MONTELUK-L 5                             | Levocetirizine HCL IP-5mg                                                                                                 | 10 x 10 Tabs. |
| 46.   | MONTELUK-C 10                            | Cetirizine HCL IP-10mg                                                                                                    | 10 x 10 Tabs. |
| 47.   | MONTELUK <sup>™</sup> AL                 | Levocetrizine 5mg + Ambroxol Hydrochloride 75mg<br>Montelukast Sodium 10mg                                                | 10 x 10 Tabs. |
| 48.   | MONTELUK <sup>™</sup> FX                 | Montelukast Sodium IP 10 mg +<br>Fexofenadine Hydrochloride IP 120 mg                                                     | 10 x 10 Tabs. |