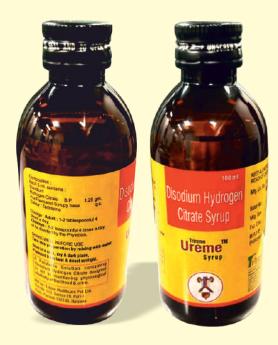

## **FAMILY HEALTH PRODUCTS**

| S. No | BRAND NAME COMPOSITION   |                                     | PACKING       |
|-------|--------------------------|-------------------------------------|---------------|
| 105.  | MANTAFF <sup>™</sup> 100 | Sildenafil 100 mg                   | 1X 4(Blister) |
| 106.  | MANTAFF <sup>™</sup> D   | Sildenafil 100 mg +Dapoxetine 60mg  | 1X 4(Blister) |
| 107.  | UREME®                   | Disodium Hydrogen Citrate 1.37g/5mL | 100 ml Syp.   |