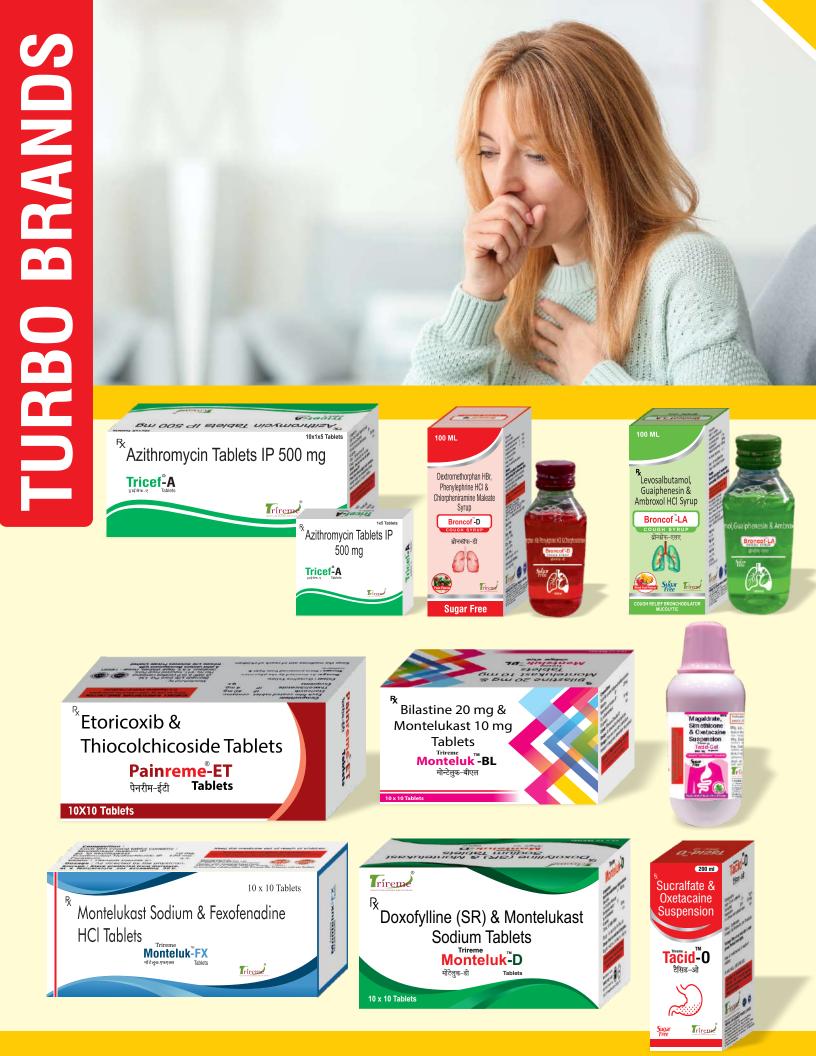

**TURBO BRANDS** 

11

VITAMINS

## Turbo Brands

| S. No | BRAND NAME                  | COMPOSITION                                                                                                                                                                                                                               | PACKING              |
|-------|-----------------------------|-------------------------------------------------------------------------------------------------------------------------------------------------------------------------------------------------------------------------------------------|----------------------|
|       |                             |                                                                                                                                                                                                                                           |                      |
| 19.   | MOXREME <sup>™</sup> CV 325 | Cefpodoxime Proxetil 200 mg +<br>Potassium Clavulanate Acid 125mg                                                                                                                                                                         | 1 X 10(Alu-Alu)      |
| 20.   | MOXREME <sup>™</sup> CV 625 | Amoxycillin 500 mg +<br>Potassium Clavulanate Acid 125mg                                                                                                                                                                                  | 1 X 10(Alu-Alu)      |
| 21.   | Tricef-AZ                   | Cefixime 200 mg + Azithromycin 250 mg +<br>Lactic acid Bacillus 60 m spores                                                                                                                                                               | 10 X 10(Alu-Alu)     |
| 22.   | Cefareme <sup>™</sup> CV    | Cefuroxime Axetil 500 mg &<br>Potassium Clavulanate 125 mg                                                                                                                                                                                | 1 X 10(Alu-Alu)      |
| 23.   | Tricef-200                  | Cefixime IP-200 mg Dispersible Tablets                                                                                                                                                                                                    | 10 X 10(Alu-Alu)     |
| 24.   | Tricef-A                    | Azithromycin IP 500mg                                                                                                                                                                                                                     | 1 X 10(Alu-Alu)      |
| 25.   | TRIMVIT-GOLD                | Anti Oxidants, Omega-3 Fatty Acid, 3 Brain Blends, Amino Acids, Multivitamin,<br>Multimineral, Safed Musli Extract 50 mg, Shilajit Extract 50 mg, Ashwagandha<br>Extract 50 mg , Tribulus Terres 50 mg with Prebiotics & Probiotics Blend | 10 x 1 x 10(Alu-Alu) |
| 26.   | BRONCOF <sup>™</sup> D      | Dextromethorphan 10mg + Chlorpheniramine 2 mg<br>+ Phenylepherine 5 mg                                                                                                                                                                    | 100 ml. SYP          |
| 27.   | BRONCOF <sup>™</sup> LA     | Levosalbutamol 1mg + Ambroxol Hydrochloride 30 mg<br>+Guaiphenesin 50 mg Syrup                                                                                                                                                            | 100 ml. SYP          |
| 28.   | PAINREME <sup>®</sup> ET    | Etoricoxib 60mg & Thiocolchicoside 4mg                                                                                                                                                                                                    | 10 X 10(Alu-Alu)     |
| 29.   | MONTELUK-BL                 | Bilastine 20 mg + Montelukast 10 mg                                                                                                                                                                                                       | 10 x 10 Tabs.        |
| 30.   | MONTELUK <sup>™</sup> FX    | Montelukast Sodium IP 10 mg +<br>Fexofenadine Hydrochloride IP 120 mg                                                                                                                                                                     | 10 x 10 Tabs.        |
| 31.   | TACID <sup>™</sup> DSR      | Pantoprazole IP 40 mg (EC) +<br>Domperidone 30 mg (SR)                                                                                                                                                                                    | 10x15 Caps           |

## Turbo Brands

| S. No | BRAND NAME              | COMPOSITION                                                                 | PACKING          |
|-------|-------------------------|-----------------------------------------------------------------------------|------------------|
|       |                         |                                                                             |                  |
| 32.   | TACID <sup>™</sup> GEL  | Magaldrate 400 mg + Simethicone 20 mg + Oxetacaine 10 mg                    | 200 ml           |
| 33.   | TACID-0                 | Sucralfate 1000 mg & Oxetacaine 20 mg                                       | 100 ML           |
| 34.   | ESOREME <sup></sup> DSR | Esomeprazole IP 40 mg+ Domperidone IP 30mg                                  | 10 X 15 Caps     |
| 35.   | ESOREME <sup>™</sup> 40 | Esomeprazole Dual release Gastro Resistant IP 40 mg                         | 10 X 15 Tab      |
| 36.   | ESOREME <sup></sup> 80  | Esomeprazole Dual release Gastro Resistant IP 80 mg                         | 10 X 15 Tab      |
| 37.   | <b>GASOREME</b> FORTE   | Pancreatin 175 mg + Activated Charcoal 50 mg<br>+ Simethicone 50 mg tablets | 10 X 10(Alu-Alu) |
| 38.   | GASOREMEP               | Pancreatin 300 mg +Lipase 25000 U +<br>Amylase 18000 U & Protease 1000 U    | 10 X 10(Alu-Alu) |