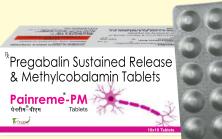

### **NEUROPETHY MANAGEMENT**

| S. No | BRAND NAME             | COMPOSITION                                                                   | PACKING          |
|-------|------------------------|-------------------------------------------------------------------------------|------------------|
| 78.   | NUREME <sup>™</sup> NT | Pregabalin 75 mg  + Methylcobalamin 1500 mcg +<br>Nortryptiline 10 mg Tablets | 10 X 10(Alu-Alu) |
| 79.   | NUREME <sup>™</sup> SR | Pregabalin 75 mg SR + Methylcobalamin 750 mcg<br>Tablets                      | 10 X 10(Alu-Alu) |