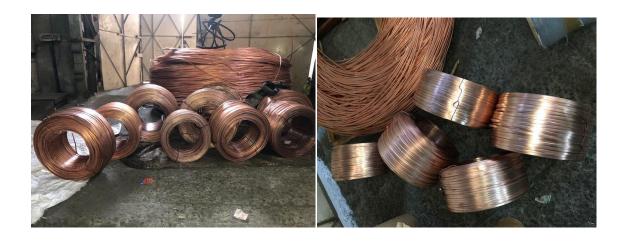

### **Bare Copper Conductor (Wires & Strips)**

- 1) We manufacture Bare Copper Strip & Wires that are used in automatic machine to enhance production and to reduce wastage and are corrosion resistant. Our bare copper strip is further used as raw materials in varied industries
- 2) Bare Copper Wire SIZES From 7mm to 0.7mm.
- 3) Bare Copper conductors are mostly used in Motor Starters Switches Switch boards Earthing Purpose for winding purposes, making different types of cables and for making bus bars by switchgear industry.

# Paper Insulated Copper Conductor Wires & Strips (DPC/TPC)

- 1) Paper insulated Copper Conductors (PICC) is the most commonly used conductors for winding coils of transformers and other electrical equipment. PICC product is available in from 1 to 4 strands integrated into one wrapped strands.
- We use various type of insulating paper (Kraft/ Nomex / Epoxy Mica) and insulation methods in accordance with international standards as well as per customer's design requirements