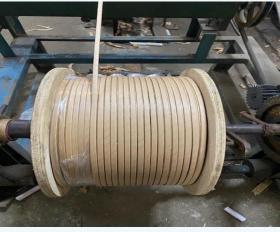

# Paper Insulated Copper Conductor Wires & Strips (DPC/TPC)

- 1) Paper insulated Copper Conductors (PICC) is the most commonly used conductors for winding coils of transformers and other electrical equipment. PICC product is available in from 1 to 4 strands integrated into one wrapped strands.
- We use various type of insulating paper (Kraft/ Nomex / Epoxy Mica) and insulation methods in accordance with international standards as well as per customer's design requirements

### **INSULATING CRAFT PAPER**

- We use "AMOTFORS & TOMOEGAWA "Electrical Grade Insulation Kraft Paper Used for Interlaying of Transformers and Copper & Aluminum Conductors wrapping (Coverings Ranges From 40 Micron (1.5 mill) To 125 micron (3 ml).
  - \* Transformer Industries interlayer insulation
  - \* Wrapper of Copper & Aluminum Conductors.