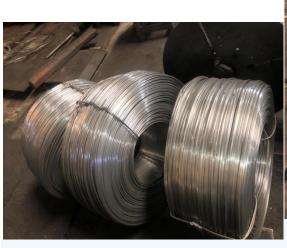

### **Bare Copper Conductor (Wires & Strips)**

- 1) We manufacture Bare Copper Strip & Wires that are used in automatic machine to enhance production and to reduce wastage and are corrosion resistant. Our bare copper strip is further used as raw materials in varied industries
- 2) Bare Copper Wire SIZES From 7mm to 0.7mm.
- 3) Bare Copper conductors are mostly used in Motor Starters Switches Switch boards Earthing Purpose for winding purposes, making different types of cables and for making bus bars by switchgear industry.

# Paper Insulated Aluminum Conductor Wires & Strips (DPC/TPC)

- Paper insulated Aluminum Conductors (DPC & TPC) is the most commonly used conductors for winding coils of transformers and other electrical equipment. PICC product is available in from 1 to 4 strands integrated into one wrapped strands.
- 2) STRIP SIZES From 5mmx1mm Up To 13mmx5mm
- 3) WIRE SIZES From 9mm Up To 0.7mm