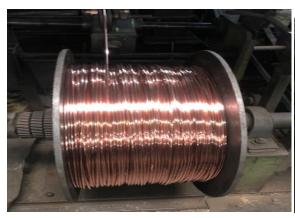

### **Bare Copper Conductor (Wires & Strips)**

- 1) We manufacture Bare Copper Strip & Wires that are used in automatic machine to enhance production and to reduce wastage and are corrosion resistant. Our bare copper strip is further used as raw materials in varied industries
- 2) Bare Copper Wire SIZES From 7mm to 0.7mm.
- 3) Bare Copper conductors are mostly used in Motor Starters Switches Switch boards Earthing Purpose for winding purposes, making different types of cables and for making bus bars by switchgear industry.