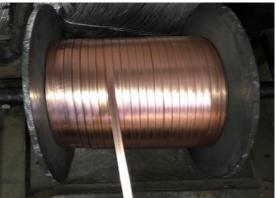

# Paper Insulated Copper Conductor Wires & Strips (DPC/TPC)

- 1) Paper insulated Copper Conductors (PICC) is the most commonly used conductors for winding coils of transformers and other electrical equipment. PICC product is available in from 1 to 4 strands integrated into one wrapped strands.
- We use various type of insulating paper (Kraft/ Nomex / Epoxy Mica) and insulation methods in accordance with international standards as well as per customer's design requirements

#### Production Range (STRIP SIZES)

Width: 3.0 – 13.0 mmThickness: 0.8 – 7.0 mm