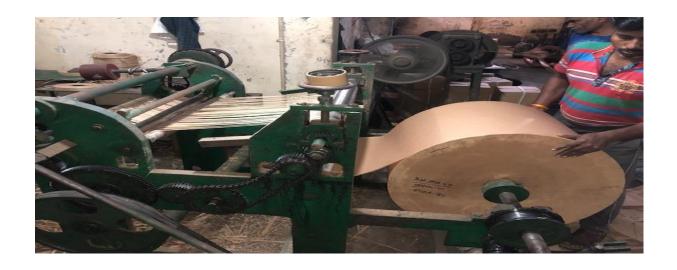

# Paper Insulated Copper Conductor Wires & Strips (DPC/TPC)

- 1) Paper insulated Copper Conductors (PICC) is the most commonly used conductors for winding coils of transformers and other electrical equipment. PICC product is available in from 1 to 4 strands integrated into one wrapped strands.
- We use various type of insulating paper (Kraft/ Nomex / Epoxy Mica) and insulation methods in accordance with international standards as well as per customer's design requirements

#### Production Range (STRIP SIZES)

Width: 3.0 – 13.0 mmThickness: 0.8 – 7.0 mm

### **INSULATING CRAFT PAPER**

- We use "AMOTFORS & TOMOEGAWA "Electrical Grade Insulation Kraft Paper Used for Interlaying of Transformers and Copper & Aluminum Conductors wrapping (Coverings Ranges From 40 Micron (1.5 mill) To 125 micron (3 ml).
  - \* Transformer Industries interlayer insulation
  - \* Wrapper of Copper & Aluminum Conductors.