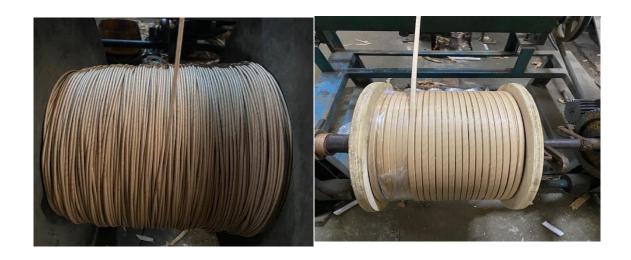

# Paper Insulated Copper Conductor Wires & Strips (DPC/TPC)

- 1) Paper insulated Copper Conductors (PICC) is the most commonly used conductors for winding coils of transformers and other electrical equipment. PICC product is available in from 1 to 4 strands integrated into one wrapped strands.
- We use various type of insulating paper (Kraft/ Nomex / Epoxy Mica) and insulation methods in accordance with international standards as well as per customer's design requirements

#### Production Range (STRIP SIZES)

Width: 3.0 – 13.0 mmThickness: 0.8 – 7.0 mm