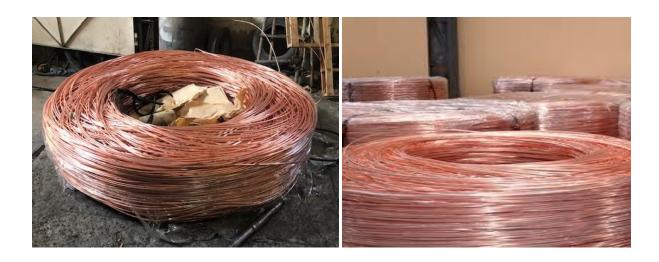

### **Bare Copper Conductor (Wires & Strips)**

- 1) We manufacture Bare Copper Strip & Wires that are used in automatic machine to enhance production and to reduce wastage and are corrosion resistant. Our bare copper strip is further used as raw materials in varied industries
- 2) Bare Copper Wire SIZES From 7mm to 0.7mm.
- 3) Bare Copper conductors are mostly used in Motor Starters Switches Switch boards Earthing Purpose for winding purposes, making different types of cables and for making bus bars by switchgear industry.