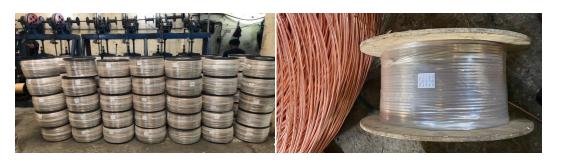

### **Bare Copper Conductor (Wires & Strips)**

- 1) We manufacture Bare Copper Strip & Wires that are used in automatic machine to enhance production and to reduce wastage and are corrosion resistant. Our bare copper strip is further used as raw materials in varied industries
- 2) Bare Copper Wire SIZES From 7mm to 0.7mm.
- 3) Bare Copper conductors are mostly used in Motor Starters Switches Switch boards Earthing Purpose for winding purposes, making different types of cables and for making bus bars by switchgear industry.

# Paper Insulated Aluminum Conductor Wires & Strips (DPC/TPC)

- Paper insulated Aluminum Conductors (DPC & TPC) is the most commonly used conductors for winding coils of transformers and other electrical equipment. PICC product is available in from 1 to 4 strands integrated into one wrapped strands.
- 2) STRIP SIZES From 5mmx1mm Up To 13mmx5mm
- 3) WIRE SIZES From 9mm Up To 0.7mm