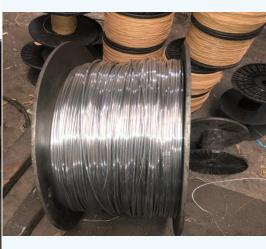

# Paper Insulated Aluminum Conductor Wires & Strips (DPC/TPC)

- Paper insulated Aluminum Conductors (DPC & TPC) is the most commonly used conductors for winding coils of transformers and other electrical equipment. PICC product is available in from 1 to 4 strands integrated into one wrapped strands.
- 2) STRIP SIZES From 5mmx1mm Up To 13mmx5mm
- 3) WIRE SIZES From 9mm Up To 0.7mm