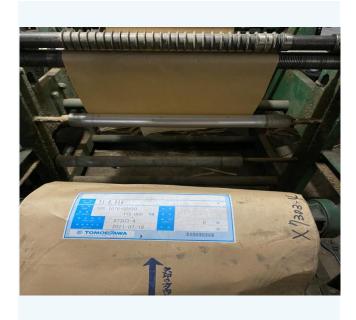

### **INSULATING CRAFT PAPER**

- We use "AMOTFORS & TOMOEGAWA "Electrical Grade Insulation Kraft Paper Used for Interlaying of Transformers and Copper & Aluminum Conductors wrapping (Coverings Ranges From 40 Micron (1.5 mill) To 125 micron (3 ml).
  - \* Transformer Industries interlayer insulation
  - \* Wrapper of Copper & Aluminum Conductors.