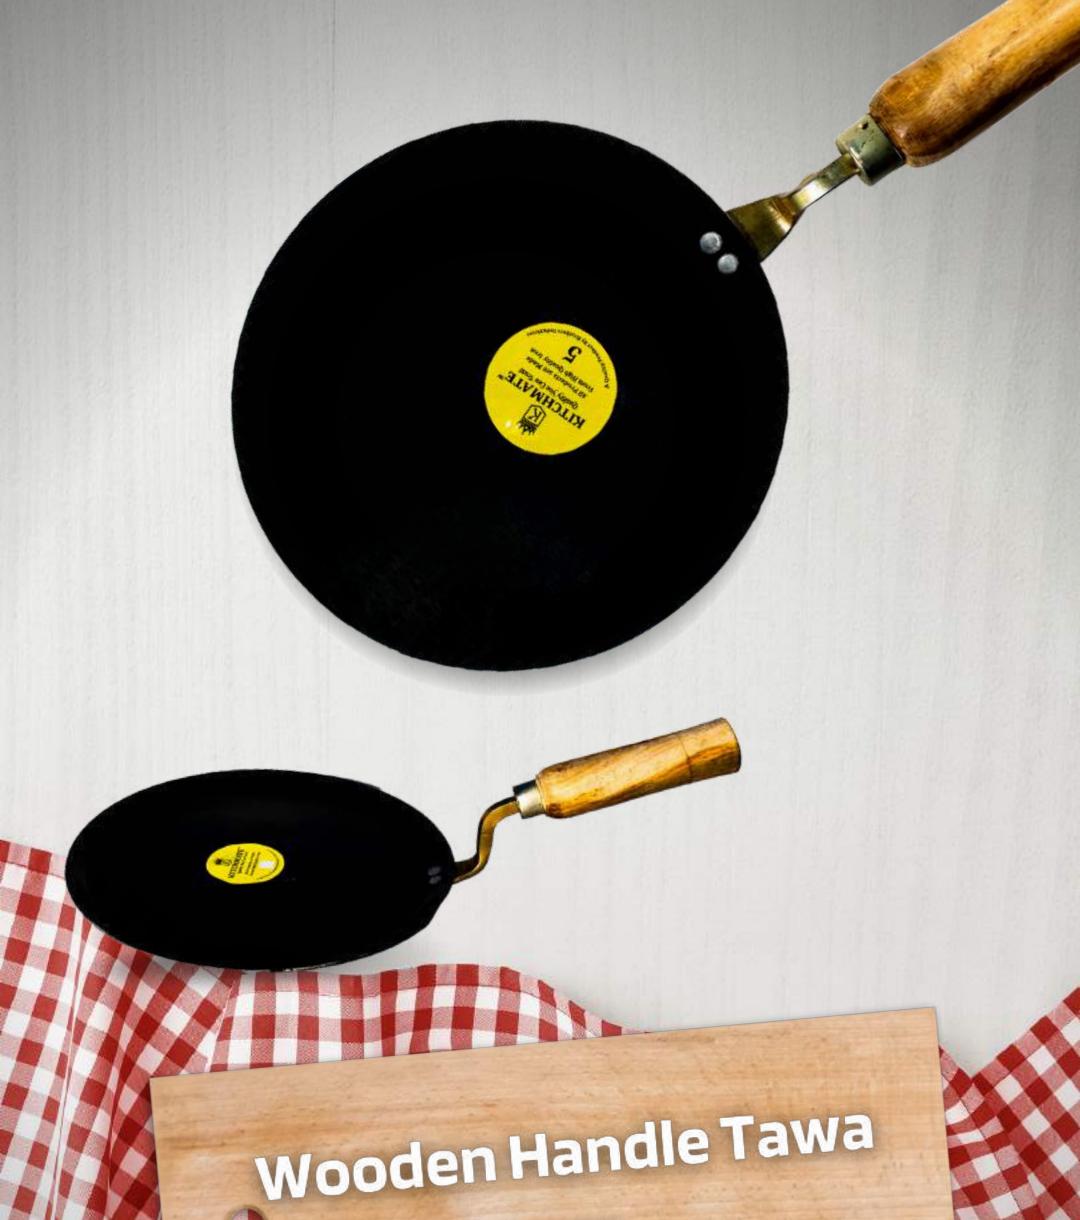

### **Product Range:**

We, Brothers Industries, are a well-recognized name in the field of kitchenware accessories. The complete product range offered by us includes:

- Iron Tawa K
  - Dosa Tawa
  - Iron Flat Tawa
  - Steel Handle Tawa
  - Wooden Handle Tawa