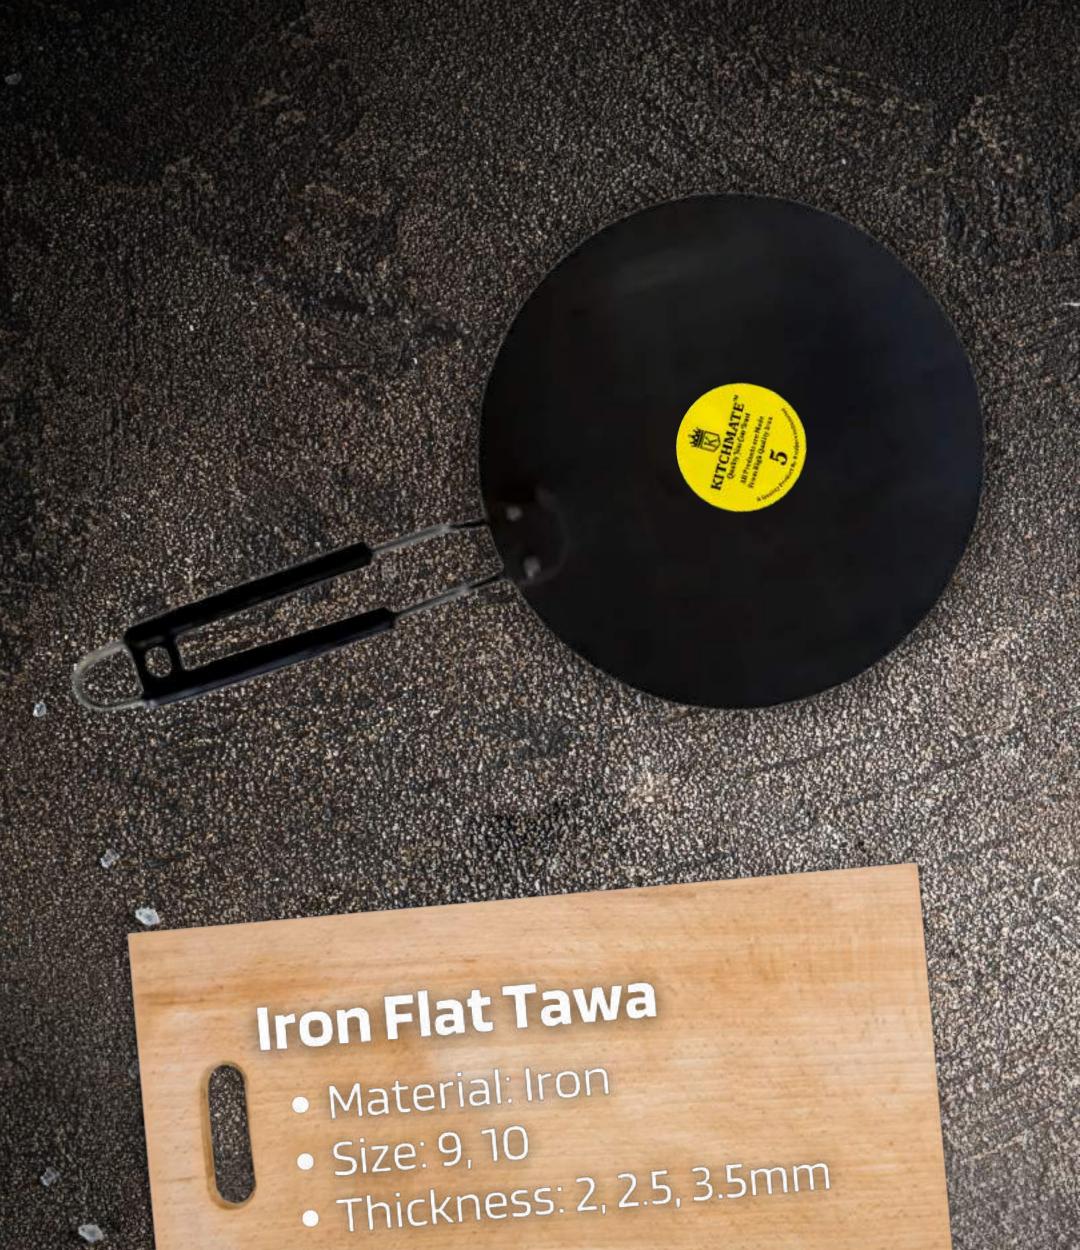

# Material: Iron Size: 9, 1011, 12 Inches Thickness: 2, 2.5, 3.5 mm

# KITCHMATE 5 Round Tawa(Without Handle) Material: Iron Size: 9, 1011, 12 Inches Thickness: 2, 2.5, 3.5 mm