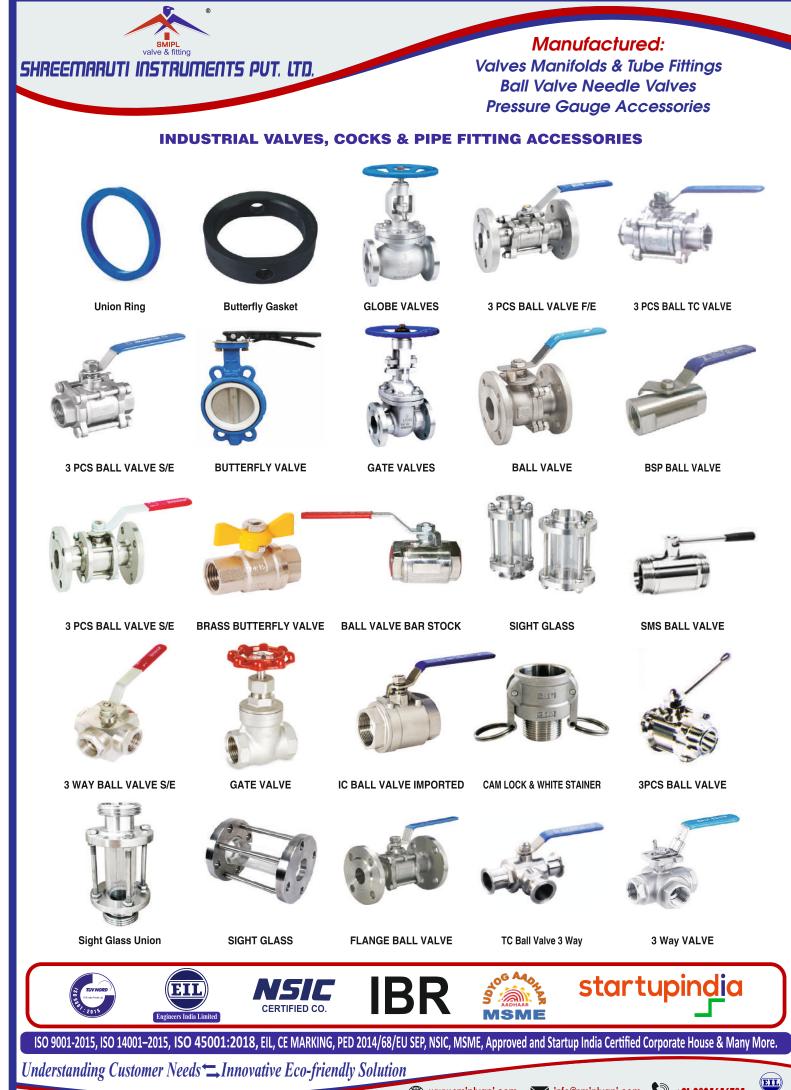

**Butterfly Valve Plain End** 

STAINER

MANIFOLD VAVLE

NRV Lift Type

Hose Clip

Manufactured:

Valves Manifolds & Tube Fittings

**Ball Valve Needle Valves** Pressure Gauge Accessories