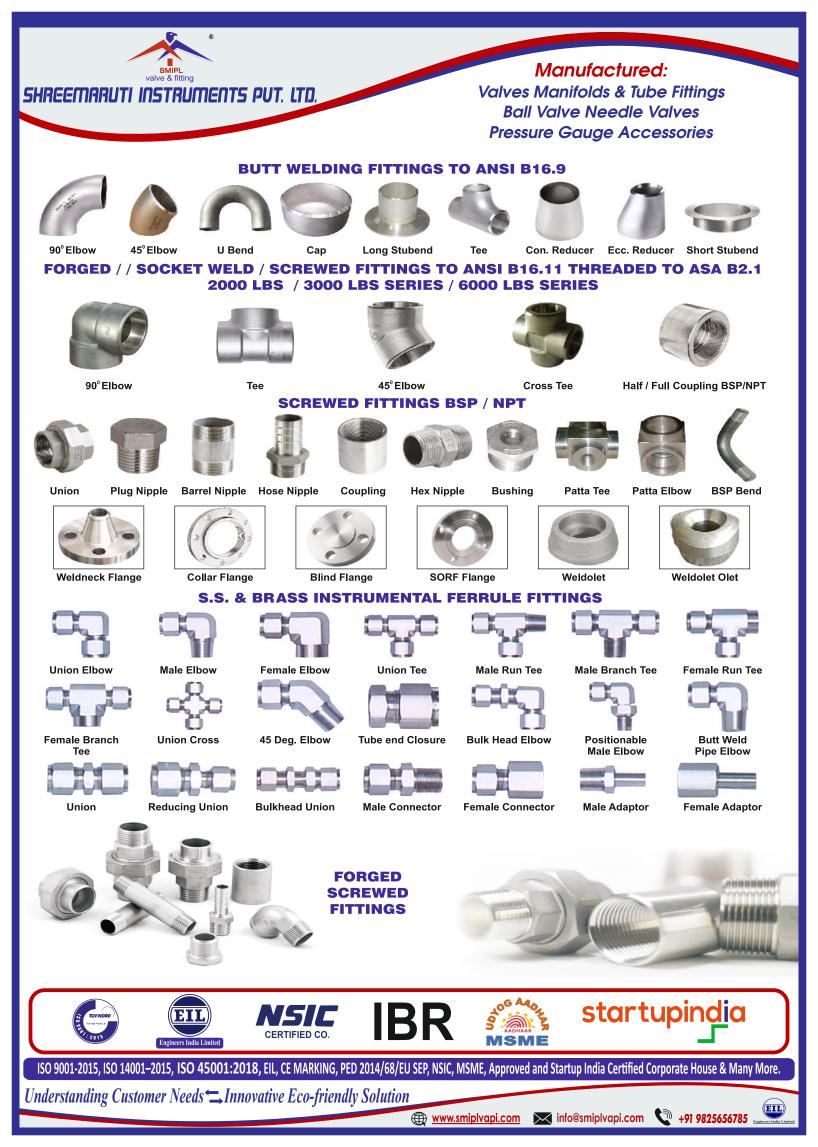

PRESSURE GAUGE

**TC Liner Female** 

FLEXIBLE HOSE PIPE

WELDABLE UNION

SMS LINER / PART

**Union Glass Type** 

Manufactured:

Valves Manifolds & Tube Fittings

**Ball Valve Needle Valves** Pressure Gauge Accessories

FLOAT VALVE

FILTER HOUSING

CROSS TEE

TC HOSE

HOSE NIPPLE

**BSP NPT PLUG** 

HEX ROD