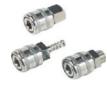

### DAIRY PHARMA FOOD PROCESS VALVES / FITTINGS / TRICLOVER FITTING END VALVES & COCKS

SMIPL valve & fitting

SHREEMARUTI INSTRUMENTS PUT. LTD.

Sample ValveThreaded & with SMS Union

Main Hole

TC Liner S/W

**Con Reducer** 