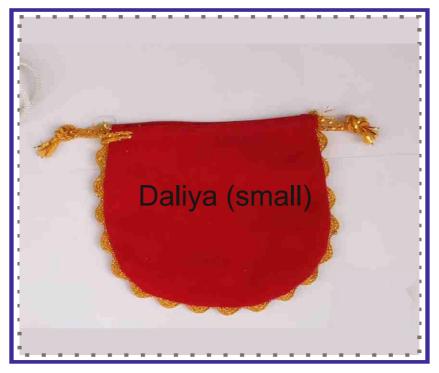

Item no. 8508 @ Rs. 4.20

Item no. 8509 @ Rs. 8.30

Item no. 8510 @ Rs. 9.60

Item no. 8511 @ Rs. 11.00

Item no. 8512 @ Rs. 26.00