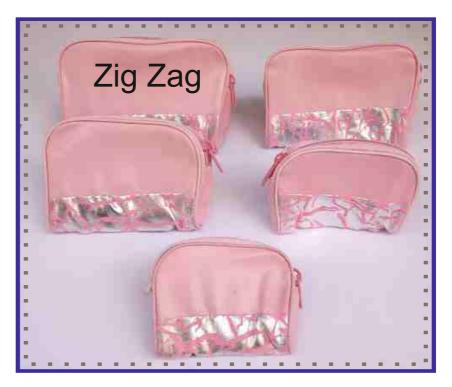

Item no. 8508 @ Rs. 4.20

Item no. 8509 @ Rs. 8.30

Item no. 8510 @ Rs. 9.60

Item no. 8511 @ Rs. 11.00

Item no. 8512 @ Rs. 26.00