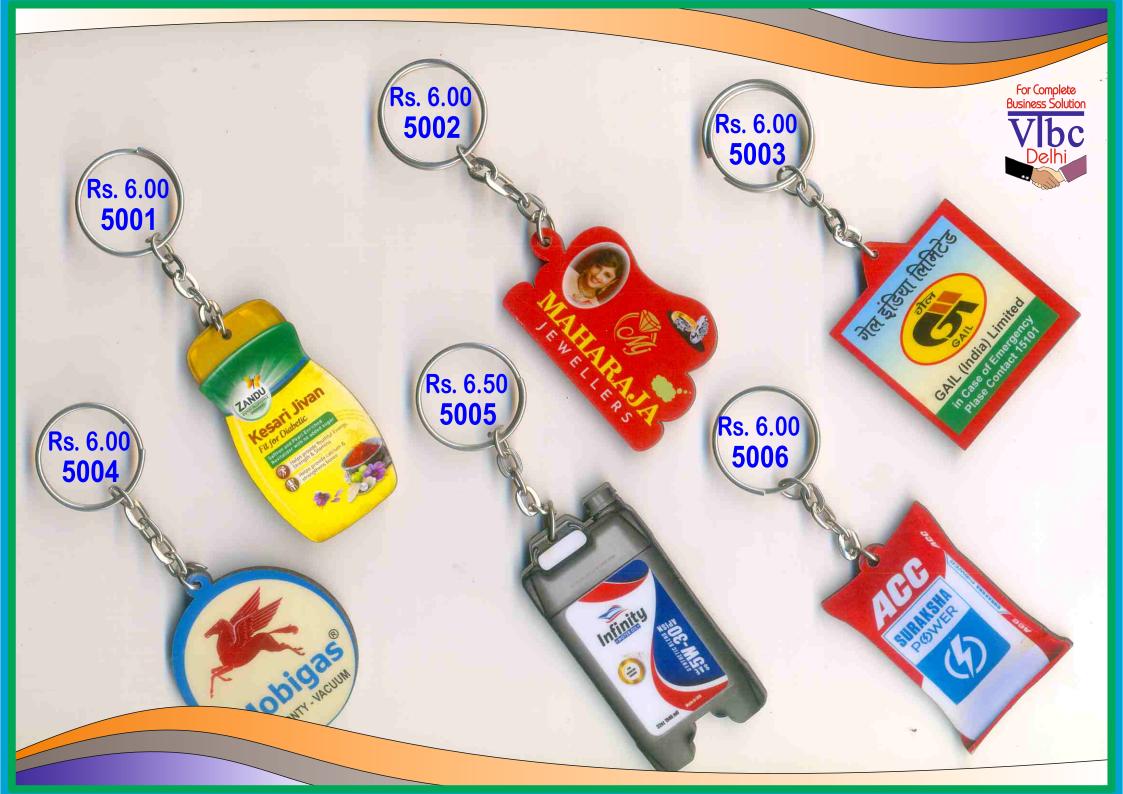

## PRICE - LIST 2019-2020 MDF (distal) Keychain

Verma Trading & Business Consultant LLP.

Registered Under Ministry Of Corporate Affairs Government Of India LLP Identification Number: AAF-9301 An ISO Certified LLP 9001:2015