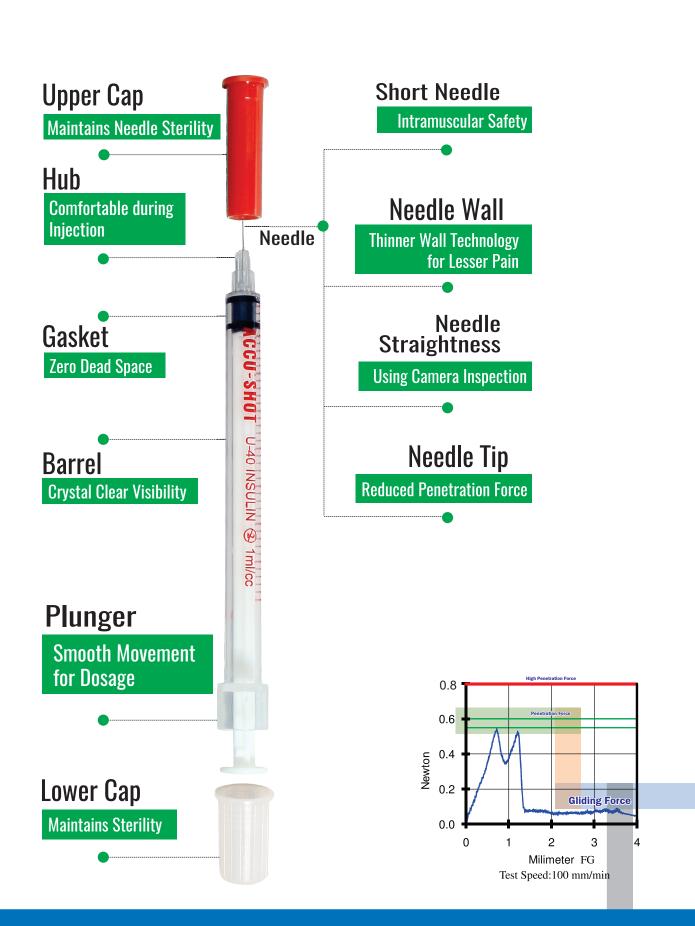

our Code<br>of Top Cap |
|-----------------|---------------------|------------------------|-----------------|------------------|---------------------------|
| 1011            | 1 ml                | U - 40                 | 31G             | 6 mm             | Red                       |
| 1013            | 1 ml                | U - 100                | 31G             | 6 mm             | Orange                    |
| -               | 0.5 ml              | U - 40                 | 31G             | 6 mm             | Red                       |
| -               | 0.5 ml              | U - 100                | 31G             | 6 mm             | Orange                    |

<sup>\*</sup> Also available in needle sizes of 28G/29G/30G

# **Diabetic Care**



**Technical Specification** 



# **Infusion Therapy**



#### Be aware be safe ...





















## **ACCU-SET STANDARD VENTED**

(IV Set Standard 15 mm Vented)

- Specially designed clamp to maintain constant flow rate for many hours
- Assure high bacteria retention
- Ensure effective air ventilation
- · Allow only filter air supply into solution.

## **ACCU-FLOW VENTED / NON VENTED**

(IV Set Vented / Non Vented with Latex Bulb)



- Free from harmful chemical DEHP
- · Specially designed clamp to maintain constant flow rate for many hours
- · Y -site for convenience of admixture injections
- · Male connector to accidental loss of medication
- · Made from virgin grade, non-toxic, non irritant materials
- 0.5µ air filter assure high bacteria retention
- . Ensure effective air ventilation
- Allow only filter air