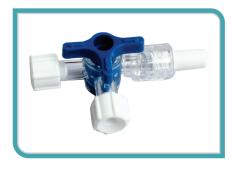

#### **ACCU-WAY**

(Three way stop Cock)

- standard medical devices
- Three arm handle with clear arrow indication for smooth and easy operation
- Idle for administrating contrast medium/ fluid during CT and MRI Scan. Minimum residual fluid volume

## ACCU-WAY (10/15/25/50/100/150/200)cm

(Three way stop Cock with Extension Line)

- Kink resistant DEHPFree tubing with smooth inner surface for smooth flow No leakage under 500psi
- 6% taper on luer allow connection with a wide variety of standard medical devices
- Three arm handle with clear arrow indication for smooth and easy operation
- Idle for administrating contrast medium/ fluid during CT and MRI Scan.
- Minimum residual fluid volume