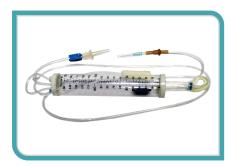

## **ACCU-SET STANDARD VENTED**

(IV Set Standard 15 mm Vented)

- Specially designed clamp to maintain constant flow rate for many hours
- Assure high bacteria retention
- Ensure effective air ventilation
- · Allow only filter air supply into solution.

## **ACCU-FLOW VENTED / NON VENTED**

(IV Set Vented / Non Vented with Latex Bulb)

- Free from harmful chemical DEHP
- · Specially designed clamp to maintain constant flow rate for many hours
- · Y -site for convenience of admixture injections
- · Male connector to accidental loss of medication
- · Made from virgin grade, non-toxic, non irritant materials
- 0.5µ air filter assure high bacteria retention
- . Ensure effective air ventilation
- Allow only filter air supply into solution.