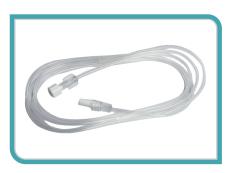

## ACC-LINE / LINE PLUS (50/100/150/200/250)cm (Pressure Monitoring Line/ PU Extension Line)

- · Made from virgin grade, non-toxic, bio compatible materials
- Kink resistant DEHP Free Tubing / PU Tubing with smooth inner surfaces for smooth flow
- 6% taper Male-Female lock connector to connect with a wide variety of standard medical devices
- Can withstand a pressure up to 600psi / 500psi
- · Low priming volume & high flow rate