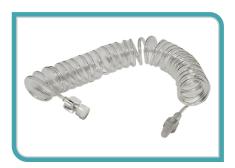

## ACCU-SPIRO / SPIRO PLUS 200cm

(Pressure Extension Line Spiral PVC / PU)

- · Made from virgin grade, non-toxic, non irritant materials
- · Kink resistance PUtubing with smooth inner surfaces for smooth flow
- 6% taper on luer allow connection with a wide variety of standard medical devices
- · Low priming volume & high flow rate
- Kink resistance DEHP Freetubing with smooth inner surfaces for smooth flow