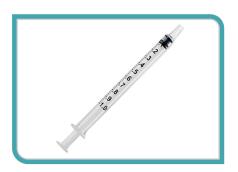

#### **ACCU-SHOT ONE**

- Made from virgin grade, non-toxic, non irritant materials
- Packed with Feather edge Needle for smooth penetration.
- · Bold and clear marking for easy measurement.