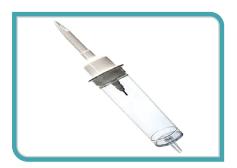

#### **ACCU-SHOT ONE**

- Made from virgin grade, non-toxic, non irritant materials
- Packed with Feather edge Needle for smooth penetration.
- · Bold and clear marking for easy measurement.