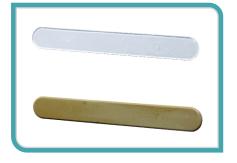

#### **ACCU-DIP**

#### (Tongue Depressor)

- Made from virgin grade, non-toxic, non irritant materials
- Latex Free
- Use as examination of mouth and throat