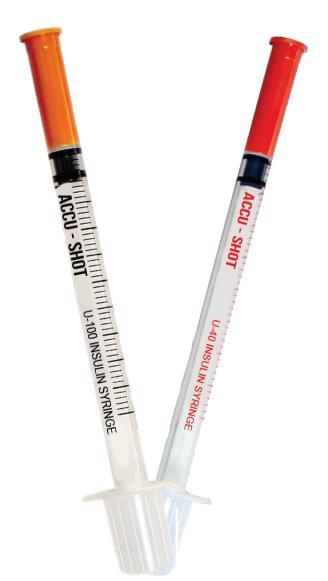

# **Insulin Syringes**

ACCU-SHOT U40 & U100 (with Ultra Thin & Short Needle)

#### **Sizes**

| Product<br>Code | Nominal<br>Capacity | Strength of<br>Insulin | Needle<br>Gauge | Needle<br>Length | Colour Code<br>of Top Cap |
|-----------------|---------------------|------------------------|-----------------|------------------|---------------------------|
| 1011            | 1 ml                | U - 40                 | 31G             | 6 mm             | Red                       |
| 1013            | 1 ml                | U - 100                | 31G             | 6 mm             | Orange                    |
| -               | 0.5 ml              | U - 40                 | 31G             | 6 mm             | Red                       |
| -               | 0.5 ml              | U - 100                | 31G             | 6 mm             | Orange                    |