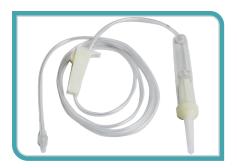

#### **MICRO-SET**

- · Made from virgin grade, non-toxic, non irritant materials
- Free from harmful chemical DEHP
- · Drop rates that can easily be measured
- · Macro drip is usually 15 or 20 drops per mil

#### **ACCU-PEDIA** (110/150)ml

(Measured Volume Fluid Administration Set)

- Free from harmful chemical DEHP
- Specially designed clamp to maintain constant flow rate for many hours
- 60 Drops=1ml ± 0.1ml
- Floating shut off valve to prevent air embolism
- 0.5µ air filter assure high bacteria retention
- Ensure effective air ventilation
- Male connector to accidental loss of medication