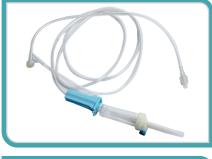

#### **MICRO-SET**

- · Made from virgin grade, non-toxic, non irritant materials
- Free from harmful chemical DEHP
- · Drop rates that can easily be measured
- · Macro drip is usually 15 or 20 drops per mil