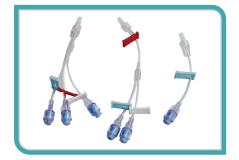

## ACCU-SITE / SITE PLUS (UNO / DUO / TRIO)

(Needle Free Valve with Extension Line PVC) / Polyurethane (PU)

- Free from harmful chemical DEHP
- Flat smooth surface makes easy to swab & disinfectant
- Needle free design reduce needle stick injury
- Metal free valve enables to be used in MRI
- Flat smooth surface makes easy to swab & disinfectant
- High chemical compatibility & lipid resistance