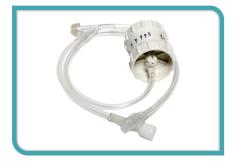

#### **ACCU-DIAL**

(Flow Regulator with Extension Line)

- Made from virgin grade, non-toxic, non irritant materials
- Free from harmful chemical DEHP
- Calibrated Flow Regulator for accurate dose
- Male connector to accidental loss of medication
- · Soft and Hi pressure extension Line for good flow of medication