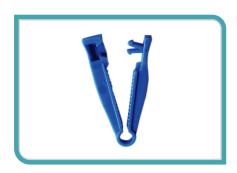

#### **ACCU-CLAMP**

#### (Cord Clamp)

- Made from virgin grade, non-toxic, non irritant materials
- Fine grip to hold and lock of the clamp
- · Used for clamping the umbilical cord of newly born babies