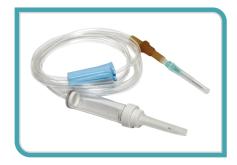

## **ACCU-FUSION PLUS**

(Blood Transfusion Set Non Vented)

- Free from harmful chemical DEHP
- Double chamber provide easy observation of drops at lower chamber
- · Specially designed roller clamp for better flow control for many hours
- 20 Drops=1ml ± 0.1ml
- 0.5µ air filter assure high bacteria retention
- Ensure effective air ventilation
- Longer filter for maximize fibrin & debris filtration