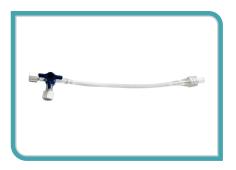

#### **ACCU-DIAL**

(Flow Regulator with Extension Line)

- Made from virgin grade, non-toxic, non irritant materials
- Free from harmful chemical DEHP
- Calibrated Flow Regulator for accurate dose
- Male connector to accidental loss of medication
- · Soft and Hi pressure extension Line for good flow of medication