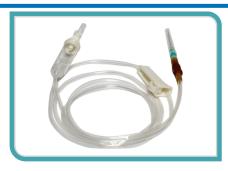

## **ACCU-SET STANDARD VENTED**

(IV Set Standard 15 mm Vented)

- Specially designed clamp to maintain constant flow rate for many hours
- Assure high bacteria retention
- Ensure effective air ventilation
- · Allow only filter air supply into solution.

## **ACCU-FLOW VENTED / NON VENTED**

(IV Set Vented / Non Vented with Latex Bulb)

- Free from harmful chemical DEHP
- · Specially designed clamp to maintain constant flow rate for many hours
- · Y -site for convenience of admixture injections
- · Male connector to accidental loss of medication
- · Made from virgin grade, non-toxic, non irritant materials
- 0.5µ air filter assure high bacteria retention
- . Ensure effective air ventilation
- Allow only filter air supply into solution.