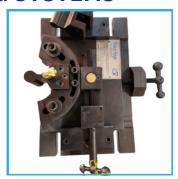

#### **ID SCARFING SYSYEMS**

**HYDRAULIC ID SCARFING** 

**Mechanical ID Scarfing** 

**ROTARY MOUNTING UNIT DESIGN 1** 

**ROTARY MOUNTING UNIT DESIGN 2** 

**ROTARY MOUNTING UNIT DESIGN 3** 

ROTARY MOUNTING UNIT DESIGN 4