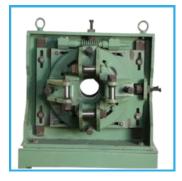

#### **ID SCARFING SYSYEMS**

**HYDRAULIC ID SCARFING** 

**Mechanical ID Scarfing** 

**ROTARY MOUNTING UNIT DESIGN 1** 

**ROTARY MOUNTING UNIT DESIGN 2** 

**ROTARY MOUNTING UNIT DESIGN 3** 

ROTARY MOUNTING UNIT DESIGN 4