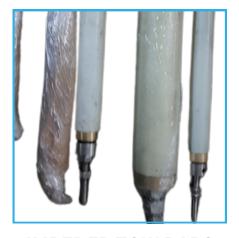

#### **ID SCARFING SYSYEMS**

**HYDRAULIC ID SCARFING** 

**Mechanical ID Scarfing** 

**ROTARY MOUNTING UNIT DESIGN 1** 

**ROTARY MOUNTING UNIT DESIGN 2** 

**ROTARY MOUNTING UNIT DESIGN 3** 

ROTARY MOUNTING UNIT DESIGN 4