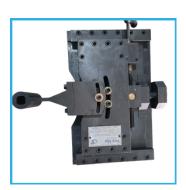

#### **ID SCARFING SYSYEMS**

**HYDRAULIC ID SCARFING** 

**Mechanical ID Scarfing** 

**ROTARY MOUNTING UNIT DESIGN 1** 

**ROTARY MOUNTING UNIT DESIGN 2** 

**ROTARY MOUNTING UNIT DESIGN 3** 

ROTARY MOUNTING UNIT DESIGN 4