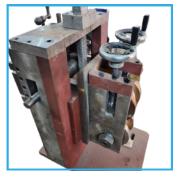

#### **ID SCARFING SYSYEMS**

**HYDRAULIC ID SCARFING** 

**Mechanical ID Scarfing** 

**ROTARY MOUNTING UNIT DESIGN 1** 

**ROTARY MOUNTING UNIT DESIGN 2** 

**ROTARY MOUNTING UNIT DESIGN 3** 

ROTARY MOUNTING UNIT DESIGN 4