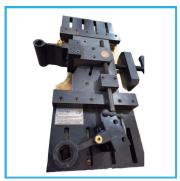

#### **ID SCARFING SYSYEMS**

**HYDRAULIC ID SCARFING** 

**Mechanical ID Scarfing** 

**ROTARY MOUNTING UNIT DESIGN 1** 

**ROTARY MOUNTING UNIT DESIGN 2** 

**ROTARY MOUNTING UNIT DESIGN 3** 

ROTARY MOUNTING UNIT DESIGN 4