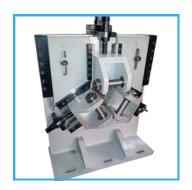

#### **ID SCARFING SYSYEMS**

**HYDRAULIC ID SCARFING** 

**Mechanical ID Scarfing** 

**ROTARY MOUNTING UNIT DESIGN 1** 

**ROTARY MOUNTING UNIT DESIGN 2** 

**ROTARY MOUNTING UNIT DESIGN 3** 

ROTARY MOUNTING UNIT DESIGN 4