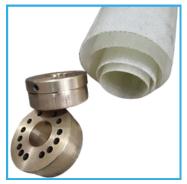

#### **ID SCARFING SYSYEMS**

**HYDRAULIC ID SCARFING** 

**Mechanical ID Scarfing** 

**ROTARY MOUNTING UNIT DESIGN 1** 

**ROTARY MOUNTING UNIT DESIGN 2** 

**ROTARY MOUNTING UNIT DESIGN 3** 

ROTARY MOUNTING UNIT DESIGN 4