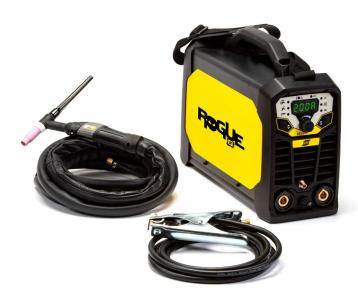

#### **Compact & Lightweight Design**

Rogue's next-level technology gives precise, professional and consistent control for a smooth, stable performance every time. No other machine comes close to matching Rogue's strength. The ESAB DNA code gives great robustness locked in very compact housing.

The High-frequency TIG start ensures you do not experience failure on ignition. The advanced TIG controls including gas pre-flow, post flow ,start current, end current helps deliver superior quality.

Rogue ET performs with exceptional arc characteristics, both in TIG and MMA modes. Its user adjustable Hot Start or Arc Force helps you match the best welding performance in MMA applications.

- Perfect heat input control with Pulse features
- Robust and rigid fiberglass-molded housing to withstand high impact
- Enclosure class IP23S suitable for both fabrication floor and site applications
- Large precise digital display

| Ordering Information |             |
|----------------------|-------------|
| Description          | Part Number |
| Rogue ET 200iP       | 0700500075  |

Rogue ET 200iP delivered with Power source with 3 m main cable and plug, shoulder strap, 4 m TIG Torch and 3 m return cable with clamp.