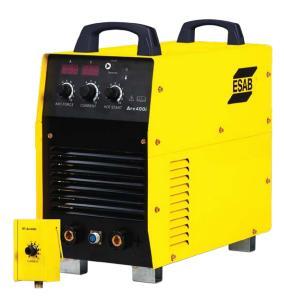

## **ARC** 400i

## **Compact Inverter for MMA Welding**

## **Compact and Efficient**

Arc 400i is an IGBT based inverter controlled power source designed for MMA welding. The power source is designed as a compact power source for easy portability.

- Inverter controlled efficient power usage.
- Light weight for improved portability.
- Wide mains voltage tolerance for stable welding controls.
- Protection against Over-Temperature, Under-Voltage, Over-Voltage and Single-phasing.
- User friendly controls Adjustable Arc force and Hot start.

## **Industry**

- General fabrication
- Construction
- Repair and Maintenance

| Specification                        |                  |
|--------------------------------------|------------------|
| Mains Supply, V/Ph, Hz               | 400 ±15% / 3, 50 |
| Input Power (Max), KVA               | 16               |
| Permitted Load at 60% Duty Cycle, A  | 400              |
| Permitted Load at 100% Duty Cycle, A | 310              |
| Power Factor (Max)                   | 0.9              |
| Efficiency at Maximum Current, %     | 85               |
| Current Range, A                     | 60-400A          |
| Open Circuit Voltage (OCV), V        | 74               |
| VRD Voltage, V                       | < 35             |
| Dimensions L X W X H, mm             | 512 X 255 X 400  |
| Weight, Kg                           | 24.5             |
| Enclosure Class                      | IP21S            |
| Insulation Class                     | Н                |
| Cooling                              | Forced Air       |
| Hot Start                            | Adjustable       |
| Arc Force                            | Adjustable       |