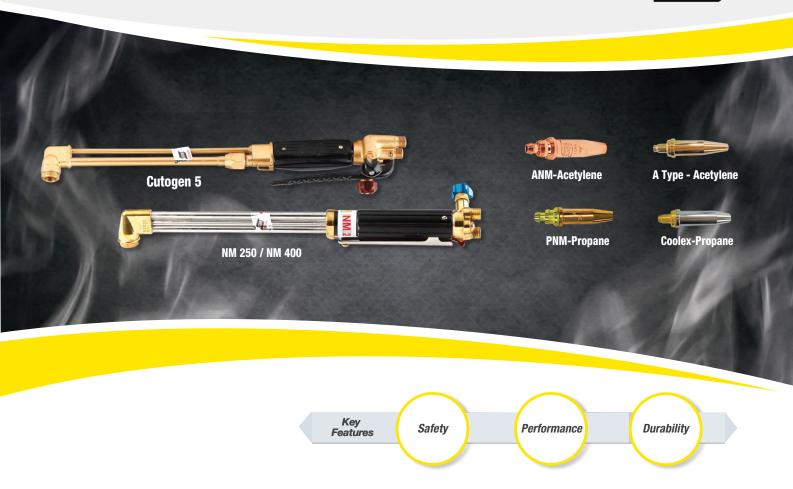

## **Cutting Blowpipes & Wears**

ESAB Cutting Blowpipes are well-balanced with rugged design and offer both Injector and Nozzle Mix design hand cutting torches.

The forged brass construction of body and angle head ensure high strength and long life. Its precise valve design ensures smooth gas flow and fine gas control. The specially designed nozzles ensure non-turbulent efficient gas flow to provide smooth clean cuts with minimal kerf loss and long life. The strict quality assurance protocols enforces the highest level of priority on Safety and all products are BIS certified.

| Model                   | Gas Service                         | Mixing Type  | Cutting<br>Capacity<br>(mm) | Suitable<br>Head Angle | Suitable length<br>(mm)    | Inlet<br>Connection |
|-------------------------|-------------------------------------|--------------|-----------------------------|------------------------|----------------------------|---------------------|
| CUTOGEN 5 Cutting Torch | Oxygen and Fuel (Acetylene/Propane) | Injector Mix | 300                         | 90°/180°               | 450/600/900/1200/1500/1800 | 3/8 BSP RH & LH M   |
| NM Cutting Torch        | Oxygen and Fuel (Acetylene/Propane) | Nozzle Mix   | 300                         | 90°/75°                | 450/600                    | 3/8 BSP RH & LH M   |

| Metal Thickness<br>(mm) | Injector Mix                            |                                | Nozzle Mix                              |                                |  |
|-------------------------|-----------------------------------------|--------------------------------|-----------------------------------------|--------------------------------|--|
|                         | Oxy-Acetylene<br>(Single Part & 2 Seat) | Oxy-LPG<br>(Two Part & 2 Seat) | Oxy-Acetylene<br>(Single Part & 3 Seat) | Oxy-LPG<br>(Two Part & 3 Seat) |  |
| 6                       | A-8 (1/32'')                            | COOLEX 8 (1/32")               | ANM-8 (1/32")                           | PNM-8 (1/32'')                 |  |
| 13                      | A-12 (3/64'')                           | COOLEX 12 (3/64")              | ANM-12 (3/64'')                         | PNM-12 (3/64'')                |  |
| 25 -100                 | A-16 (1/16'')                           | COOLEX 16 (1/16")              | ANM-16 (1/16'')                         | PNM-16 (1/16")                 |  |
| 150                     | A-20 (5/64'')                           | COOLEX 20 (5/64'')             | ANM-20 (5/64'')                         | PNM-20 (5/64'')                |  |
| 200                     | A-24 (3/32'')                           | LPG P 24 (3/32")               | ANM-24 (3/32'')                         | PNM-24 (3/32'')                |  |
| 300                     | A-32 (1/8'')                            | LPG P 32 (1/8'')               | ANM-32 (1/8")                           | PNM-32 (1/8'')                 |  |