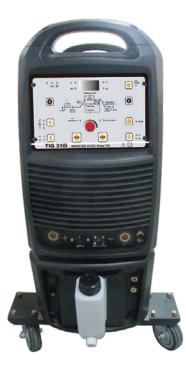

## **TIG 310i** Heavy Duty Industrial TIG Equipment

TIG 310i

## **Rugged & Reliable**

TIG 310i is a digitally controlled AC/DC TIG inverter welding power source with HF start and consistent, stable arc in both DC and AC modes. Its Integrated cooling unit ensure trouble free welding for heavy duty applications.

- Wide mains voltage tolerance 415V+/-15%
- HF / Scratch TIG selection
- Pulsing in both AC/DC operation
- AC Balance adjustment
- Integrated cooling unit with Flow sensor
- In-built protections against overheating, under voltage and coolant flow failure