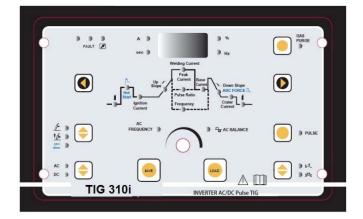

- Wide mains voltage tolerance 415V+/-15%
- HF / Scratch TIG selection
- Pulsing in both AC/DC operation
- AC Balance adjustment
- Integrated cooling unit with Flow sensor
- In-built protections against overheating, under voltage and coolant flow failure

## **Application Areas**

- Process industry
- Pipe and tube manufacturing
- General fabrication
- Shipbuilding and offshore
- Automotive
- Repair and Maintenance

| Specifications / Technical Data        |                              |
|----------------------------------------|------------------------------|
| Power Source                           | TIG 310i                     |
| Welding process suitability            | TIG DC, TIG AC, MMA          |
| Mains supply, V/Ph, Hz                 | 415 ± 15% / 3, 50/60         |
| Input power, KVA (max)                 | 13.6                         |
| Output current range DC/AC/MMA         | 10/20/20 – 315/315/250       |
| Output current at 100% duty cycle      | Tig – 186A , MMA - 148A      |
| Slope up Time                          | 0-10 Sec                     |
| Slope down Time                        | 0-25 Sec                     |
| Gas Pre Flow Time                      | 0-10 Sec                     |
| Gas Post Flow Time                     | 0.2-20 Sec                   |
| Pulse Frequency                        | DC 0.1- 250 Hz, AC 0.1-20 Hz |
| Cooling Unit Volume                    | 6.5 l                        |
| Coolant Pressure                       | 35 psi                       |
| Coolant Flow sensor Protection         | Yes                          |
| Overheating / Under Voltage Protection | Yes                          |
| Cooling unit input supply              | 415V from Power Source.      |
| Enclosure                              | IP21S                        |
| Insulation class                       | F                            |
| Dimensions, lxwxh,                     | 1080 x 500 x 900 mm          |
| Weight,                                | 60 Kg                        |