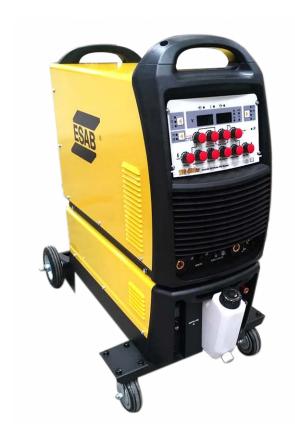

## **TIG 401iw**

## Heavy Duty TIG Welding Power Source With Cooling Unit

## **Heavy Duty & User Friendly**

TIG 401iw is an IGBT based inverter controlled power source with in-built high efficiency cooling unit designed for heavy duty applications of high frequency (HF) TIG welding & MMA welding. The user-friendly interfaces for torch and water cooling unit connections minimises the risk of leakages.

- Digital Ammeter and Voltmeter.
- Individual knobs for parameter setting.
- In-built trolley with cooling unit and cylinder mount.
- High efficiency Cooling Unit with flow guard.

Visit **esabindia.com** for more information.

## **Industry**

- General Fabrication
- Pipe Welding
- Ship Building

| Specification                        |                       |
|--------------------------------------|-----------------------|
| Mains Supply, V / Ph, Hz             | 415 ± 10% / 3, 50/ 60 |
| Rated Input Power, kVA               | 18.7                  |
| Permitted Load at 60% Duty Cycle, A  | 400                   |
| Permitted Load at 100% Duty Cycle, A | 310                   |
| Power Factor                         | 0.93                  |
| Efficiency at Maximum Current, %     | 85                    |
| Current Range: TIG / MMA, A          | 20 – 400/ 25- 350     |
| Open Circuit Voltage (OCV), V        | 65                    |
| Dimensions, I x w x h, mm            | 977 x 420 x 913       |
| Weight, Kg                           | 65                    |
| Enclosure Class                      | IP21S                 |
| Cooling Unit                         |                       |
| Input Voltage, V/ Ph                 | 415/ 1                |
| Input Power, W                       | 350                   |
| Capacity, L                          | 6.5                   |
| Drainage Capacity, L/min             | 20                    |
| Maximun Pressure, Bar                | 2.4                   |