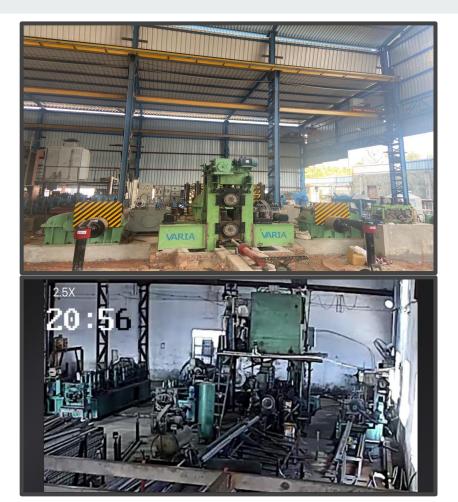

#### INFRASTRUCTURE

- 1. We have six high speed tube mills monthly capacity 1500MT/Month.
- 2. We have one slitting m/c width- 1700mm. Slitting capacity 2000MT/Month
- 3. <u>CR MILLS</u>

We have one CR mill of 300mm width overall capacity 1000 MT/Month.

#### INFRASTRUCTURE