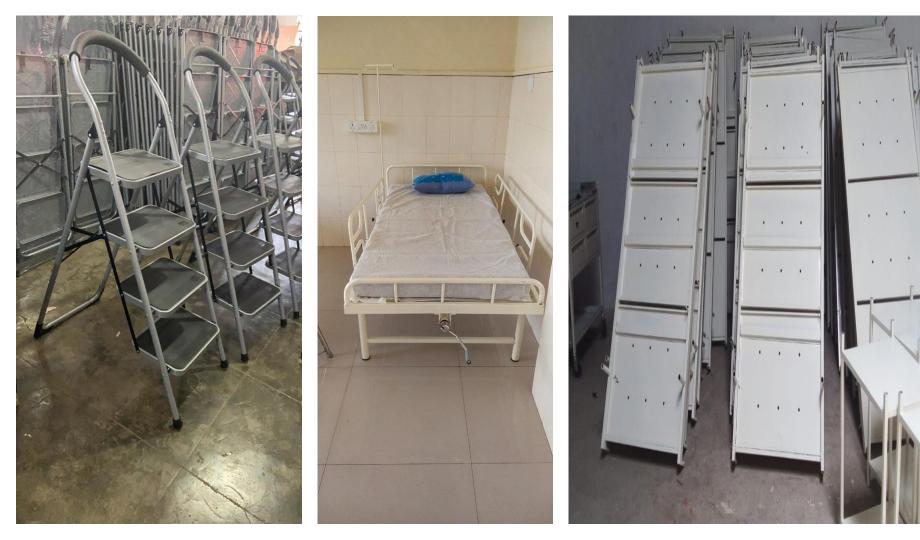

#### **APPLICATIONS OF THESE PIPES**

Our Pipes are used in :-

- (a) Baby Products
- (b) cycle Industries.
- (C) Hospital Furniture & General Furniting Industries. eg- Sofa, Bed, chair & Table.
- (d) for making mandaps.
- (e) For making umbrellas.
- (f) Industrial Shed
- (g) Pallets/Dustbin Stand
- (h) Scaffolding
- (i) Furnace Industries
- (j) Frames in Textile industry