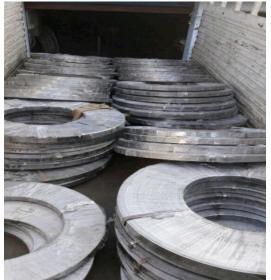

#### FINISHED PRODUCTS CRCA COILS

These CRCA Coils are used in manufacturing clamps, packing strips, stationary items, automobiles parts, drums and CRCA pipes.