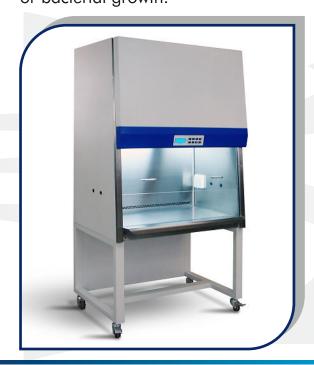

#### "PROTECH" BIO SAFETY CABINET

"PROTECH" Biohazards Cabinet, which is meet the laboratories requirements for life science research, clinical or industrial applications. These are manufactured using stainless steel for easy Cleaning and maintenance and excellent powder coating finish helps to prevent microbial or bacterial growth.

## **Technical Specification:**

Air Cleanliness: ISO Class 5 / Class 100

• Air Velocity:  $0.45 \pm 0.05$  mps  $(90 \pm 20 \text{ FPM})$ 

Air Flow : Vertical

Power Supply : 240V AC, 1-Ø, 50HZ

MOC: SS-304 / SS-316 / Powder Coated

Sash (Shutter): Vertical Rising of Vertical Opening EU7 - Intermediate Filter (95% down to 3 Micron)

EU14 - HEPA Filter - Supply (99.999% down to 0.3

Micron)

Fluorescent Lights with milky diffuser

Differential Pressure Gauges

ON/OFF Switches (BL / FL / UV)

DOP Port

DQ, IQ, OQ, Documentation