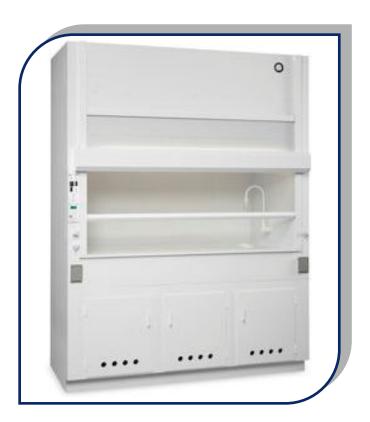

## "PROTECH" POLYPROPYLENE FUME HOOD (NON METALLIC FUME HOOD)

#### **Technical Specification:**

- MOC : Main unit -100% Polypropylene Fabricated
- Work Platform: Black Granite (15/20mm thick)
- Sash (shutter): Vertical rising of vertical opening sash monument with counter weight balance mechanism
- Utility: Gas cock / Air lock / Vaccum cock
- Air Flow: 100% air take from inside roomthrough Polypropylene fume hood for protection of the personnel against toxic gasses and fumes by 100% exhaust the outside.
- Fluorescent lights
- Ducting: made from PP / PVC pipe / flexible duct
- Power Supply: 440V AC, 3-Ø, 50HZ