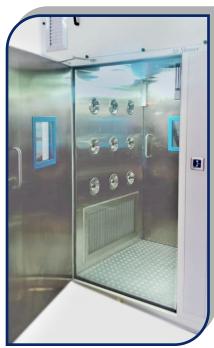

#### "PROTECH" DYNAMIC PASS BOX AND STATIC PASS BOX

Dynamic pass boxes are designed in conformation to the international standards and are used for transferring the material from and into the classified clean room without contaminating the air of clean room. In the process, room door is not require to open, these can be easily installed on the wall between the classified room and unclassified room.

## **Technical Specification:**

• Air Cleanliness : ISO class 5 / class 100

• Velocity :  $0.45 \pm 0.05$ mps (90  $\pm 20$ FPM)

Power Supply: 230V AC, 1Ø,50HZ

MOC: SS-304 / SS-316 / COMBINATION

Fluorescent lights (Interlocked with Door)

UV light (Interlocked with Door)

• Differential Pressure Gauge: 01 no. (HEPA FILTER)

 Door Opening with Solid State Electronic Inter Locking Mechanism