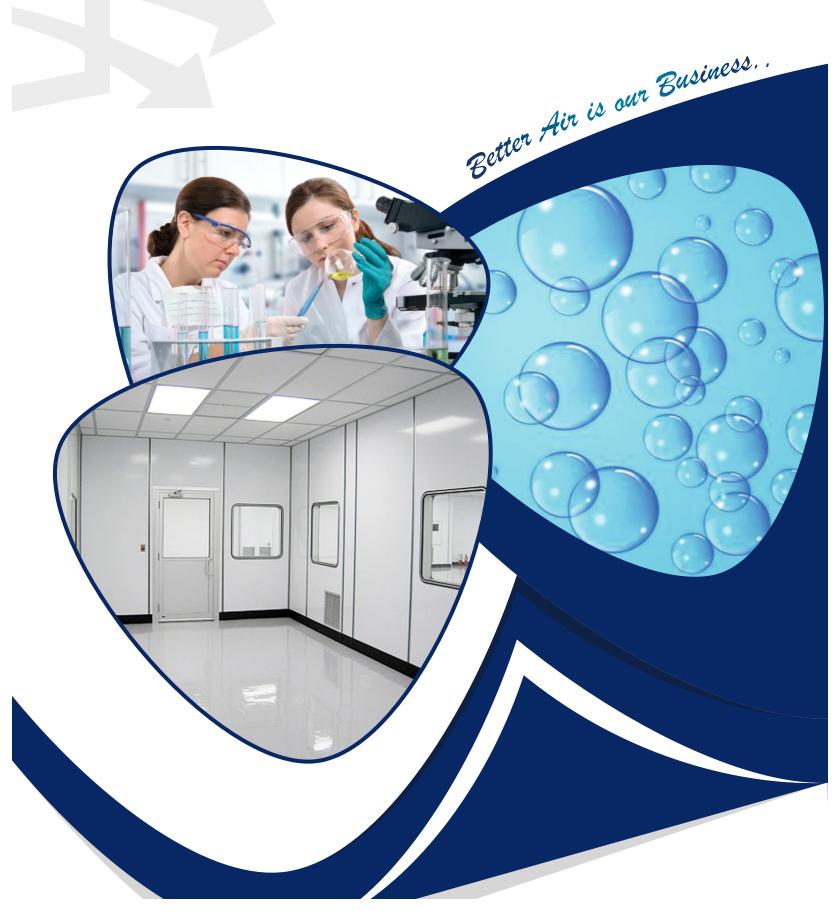

## "PROTECH" LAMINAR AIR FLOW BENCH (VERTICAL / HORIZONTAL)

## **Technical Specification:**

- Air Cleanliness: ISO Class 5 / Class 100
- Air Velocity :  $0.45 \pm 0.05$  mps ( $90\pm20$  FPM)
- Air Flow : Horizontal / Vertical
- Power Supply:230V AC,1-Ø,50Hz
- EU5 Intermediate Filter (95% down to 5 Micron )
- EU14 Hepa Filter (99.999% down to 0.3 Micron)
- Statically & Dynamically Balanced Motor Blower with
- isolate to reduce noise level
- Fluorescent lights with milky white diffuser
- Differential Pressure Gauge
- On / Off Switches (BL/FL/UV)
- Auxiliary Power Socket: 5/15 amp for External Equipment
- DOP port
- DQ, IQ, OQ Documentation