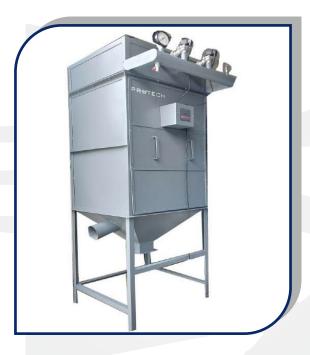

#### "PROTECH" DUST COLLECTOR

## **Technical Specification:**

- PULSE JET DUST COLLECTOR 500 CFM "PROTECH"
  PULSE JET DUST COLLECTOR Model PJ-04, Construction as follows:-
- 04 Nos. Dia.150 x 932 mm Cylindrical Fabric Filter Elements, enclosed in dust tight rectangle housing
- MOC : Main Body and support structure with coating ID Fan MS coated
- Air handling capacity: 500 / 1000 CFM, fully automatic with self-cleaning pulse jet related accessories and solenoid valve program timer sets with required TEFC motor suitable for 3-phase high efficiency