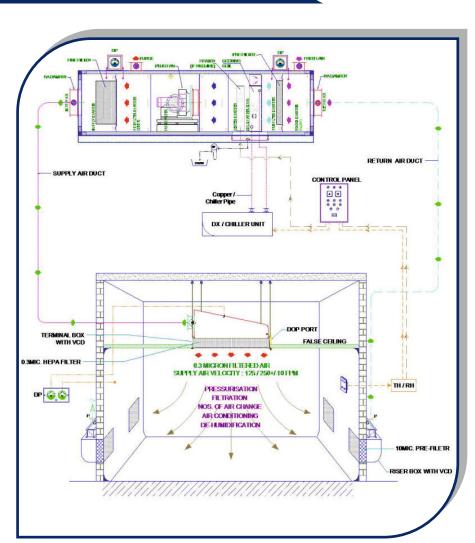

## "PROTECH" AHU CLEAN ROOM SYSTEM (TURN-KEY PROJECT)

"PROTECH" has vast expertise in the designing of the HVAC systems for various Clean room applications. We guarantee that our designed and installed systems meet the required Clean Room classification as well as the current international GMP standards - including those of EU and USA. The central devices used are of the highest quality with low running costs and have low maintenance requirements. Energy conservation is always an important part of our design. The AHUs used are specially made for the intended application and are very robust in construction giving our clients reliable operation throughout the project life.

#### LAMINAR AIR FLOW FOR OT ROOM

"We Provide Complete OT Room Solutions" Protection from Harmful Contaminants "Clean Room Setup"

- 1) Class 100 Laminar Flow
- 2) Air Handing Unit
- 3) Air Conditioning Unit
- 4) 0.3 Micron Filtration