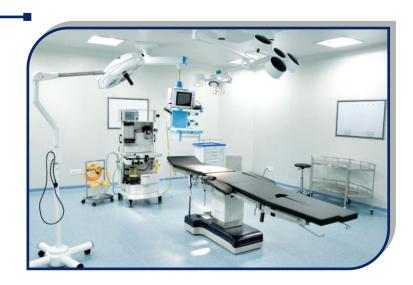

#### LAMINAR AIR FLOW FOR OT ROOM

"We Provide Complete OT Room Solutions" Protection from Harmful Contaminants "Clean Room Setup"

- 1) Class 100 Laminar Flow
- 2) Air Handing Unit
- 3) Air Conditioning Unit
- 4) 0.3 Micron Filtration