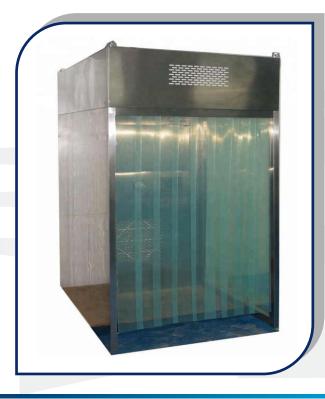

#### "PROTECH" BIO SAFETY CABINET

"PROTECH" Biohazards Cabinet, which is meet the laboratories requirements for life science research, clinical or industrial applications. These are manufactured using stainless steel for easy Cleaning and maintenance and excellent powder coating finish helps to prevent microbial or bacterial growth.

## **Technical Specification:**

Air Cleanliness: ISO Class 5 / Class 100

• Air Velocity:  $0.45 \pm 0.05$  mps  $(90 \pm 20 \text{ FPM})$ 

Air Flow : Vertical

Power Supply : 240V AC, 1-Ø, 50HZ

MOC: SS-304 / SS-316 / Powder Coated

Sash (Shutter): Vertical Rising of Vertical Opening EU7 - Intermediate Filter (95% down to 3 Micron)

EU14 - HEPA Filter - Supply (99.999% down to 0.3

Micron)

Fluorescent Lights with milky diffuser

Differential Pressure Gauges

ON/OFF Switches (BL / FL / UV)

DOP Port

DQ, IQ, OQ, Documentation