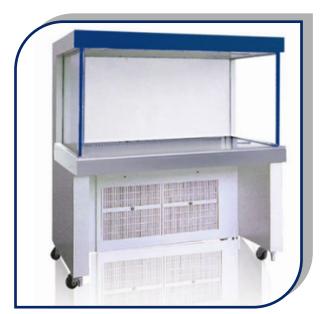

#### "PROTECH" SAMPLING / DISPENSING BOOTH

The Unit eliminates powder contamination to protect the operator and the surrounding environment. It is designed to handle powder under aseptic conditions for optional G.M.P.

#### **Technical Specification:**

- Air Cleanliness: ISO class 5 / class 100
- Air Velocity: 0.45±0.05 mps (90±20 FPM)
- Air Flow : Vertical
- Noise level : less than 65db
- Vibration level : Minimum
- Power Suppy: 230V AC, 1-Ø, 50HZ
- MOC: SS-304 / SS-316 / Powder Coated
- Three Stage Filtration
- EU4 Pre Filter (90% down to 10 Micron)
- EU7 Intermediate Filter (95% down to 0.3 Micron)
- EU14- HEPA Filter- (99.999% down to 0.3 Micron)
- Differential Pressure Gauge: 02 Nos.
- ON/OFF Switches (BL / FL / UV)
- DOP Port
- DQ,IQ,OQ, Documentation