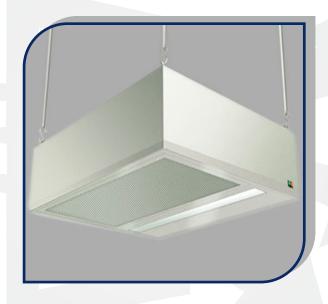

## "PROTECH" CEILING SUSPENDED LAMINAR AIR FLOW UNIT

For the protection for sterile / Filling machine in the pharmaceutical industries used where bacteria and particle can have a destructive effect on the final product. The unit is supplied either to be mounted in the ceiling 4 adjustable chains or with legs: which optionally can be supplied with wheels.

## **Technical Specification:**

Air Cleanliness : ISO class 5 / class 100

• Air Velocity:  $0.45 \pm 0.05$ mps (90 ± 20 FPM)

Air Flow : Vertical

Power Supply: 230V AC ,1Ø,50HZ

MOC : G.I. / SS-304 / SS-316

EU5 Pre - Filter (95 % down to 5 Micron)

EU14 – Hepa Filter (99.999% down @ 0.3 Micron)

On / Off Switches

DOP port

DQ, IQ, OQ, Documentation