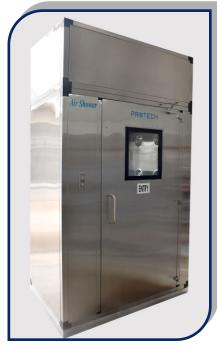

## "PROTECH" AIR SHOWER UNIT

Prefabricated modular air shower enclosure used for removing surface particle from personnel prior to entering a contamination controlled environment. Air shower are constructed as per ISO 14666.

## **Technical Specification:**

Air Cleanliness: ISO class 8 / class 1 Lac

• Air Velocity: 15 ± 5 mps

Air Flow: Horizontal / Vertical

 Noise level : Minimum Vibration level : Minimum

Power Supply :440V AC, 3-Ø,50HZ

MOC: GI Powder Coated / SS - 304 /

SS - 316 / combination

• EU7- Intermediate Filter (95% down to 0.3 Micron)

 EU14 - Hepa Filter - Supply (99.999% down to 0.3 Micron)