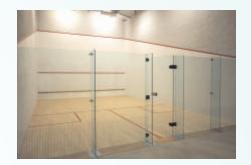

#### **SQUASH COURT SYSTEMS**

#### USFS GLASS BACKWALL SYSTEM FOR SQUASH COURT

- Supply and installation of free standing glass back wall made of 12 mm thick toughened glass with 4 panels, 1 door, 4 fins, fixtures & fittings and all material required for erecting the glass wall.
- The height of the glass wall will be 2130 mm above the finish floor level.

#### WALL OPENING:

- We will require 6400 mm clear opening between two side walls for installation of the glass.
- We will also require a niche in each side wall and a concrete sub floor outside of the court area.

#### COAT HARD PLASTER SYSTEM FOR SQUASH COURT

- Supply and application of hard plaster system meeting specification requirements for squash courts laid down by the World Squash Federation.
- The system consisting of a base coat and finish coat of a total thickness of app. 12 mm and coated with washable paint system.