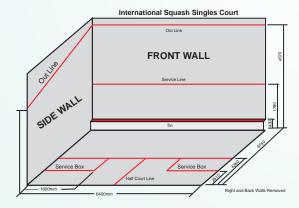

#### **SQUASH COURT SYSTEMS**

#### USFS GLASS BACKWALL SYSTEM FOR SQUASH COURT

- Supply and installation of free standing glass back wall made of 12 mm thick toughened glass with 4 panels, 1 door, 4 fins, fixtures & fittings and all material required for erecting the glass wall.
- The height of the glass wall will be 2130 mm above the finish floor level.

#### WALL OPENING:

- We will require 6400 mm clear opening between two side walls for installation of the glass.
- We will also require a niche in each side wall and a concrete sub floor outside of the court area.

#### COAT HARD PLASTER SYSTEM FOR SQUASH COURT

- Supply and application of hard plaster system meeting specification requirements for squash courts laid down by the World Squash Federation.
- The system consisting of a base coat and finish coat of a total thickness of app. 12 mm and coated with washable paint system.