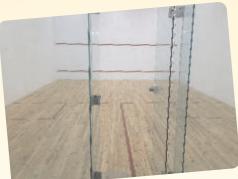

#### **SQUASH COURT SYSTEMS**

#### USFS GLASS BACKWALL SYSTEM FOR SQUASH COURT

- Supply and installation of free standing glass back wall made of 12 mm thick toughened glass with 4 panels, 1 door, 4 fins, fixtures & fittings and all material required for erecting the glass wall.
- The height of the glass wall will be 2130 mm above the finish floor level.

#### WALL OPENING:

- We will require 6400 mm clear opening between two side walls for installation of the glass.
- We will also require a niche in each side wall and a concrete sub floor outside of the court area.

#### COAT HARD PLASTER SYSTEM FOR SQUASH COURT

- Supply and application of hard plaster system meeting specification requirements for squash courts laid down by the World Squash Federation.
- The system consisting of a base coat and finish coat of a total thickness of app. 12 mm and coated with washable paint system.