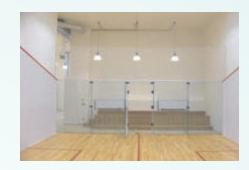

#### **SQUASH COURT SYSTEMS**

#### USFS GLASS BACKWALL SYSTEM FOR SQUASH COURT

- Supply and installation of free standing glass back wall made of 12 mm thick toughened glass with 4 panels, 1 door, 4 fins, fixtures & fittings and all material required for erecting the glass wall.
- The height of the glass wall will be 2130 mm above the finish floor level.

#### WALL OPENING:

- We will require 6400 mm clear opening between two side walls for installation of the glass.
- We will also require a niche in each side wall and a concrete sub floor outside of the court area.

#### COAT HARD PLASTER SYSTEM FOR SQUASH COURT

- Supply and application of hard plaster system meeting specification requirements for squash courts laid down by the World Squash Federation.
- The system consisting of a base coat and finish coat of a total thickness of app. 12 mm and coated with washable paint system.