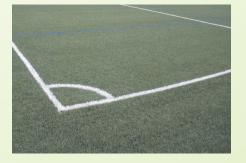

#### ARTIFICIAL GRASS / TURF SYSTEMS

Artificial turf system is a surface of synthetic fibers made to look like natural grass. It is most often used in arenas for sports that were originally or are normally played on grass. However, it is now being used sports stadiums residential lawn and commercial application as well as. The benefit's are clear: in comparison with gravel on natural grass, artificial grass requires little maintenance. Artificial grass for game is wear=resistant, extremely user friendly and does not make your footwear dirty. Artificial grass courts is that they drain very well. After a rin shower, the artificial grass courts are immediately playable. The artificial grass gives good grip for the fast footwork, there are many different artificial turf qualities for tennis, football, hockey, baseball, and lawn each with it's specific playing charcteristics.

#### **Area of Application**

Football

Hockey

Tennis Court

Baseball

Residential Purpose

Commercial Purpose