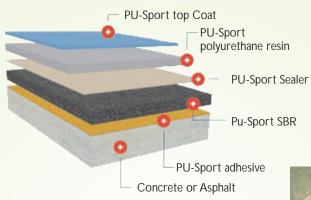

#### SPU SYSTEMS:-

SPU Coat Material which Functional and construction superiority is a new generation sports flooring material, which efficiently solves problems that PU can not fulfil. SPU is suitable flooring resistance without any influence by high humidity or wear and tear of the Surface. SPU Courtpave Perfect Bounce

#### Advantage

- Design can be customized
- Thickness can be customized
- All Weather Use
- Water Resistance
- Color Option
- Long Life
- True Bounce

1 st Layer - Primer Coaton concrete Surface

2 nd Layer - Slurry Filler Coat

3 rd Layer - Humidity Seal Primer

4 th Layer - Elastic Layer - 2 Layers of PU

5th Layer - Firm Deck Coat

6 th Layer - Top Coat

Final Layer - Finish Layer