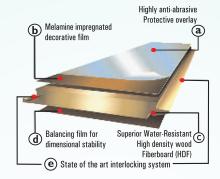

#### HDF LAMINATE FLOORING SYSTEMS

HDF Laminate flooring is floating give less clicked locked & Sealed flooring similar to a jigsaw puzzle. In this method, the individual planks are locked on to each other by means of clicking together but are not fix to the sub floor on which it is being installed. Laminated flooring is a HDF based tongue and groove interlocking wooden flooring systems that rests on top of the existing substrate concrete slab, hardwood flooring or virtually any other flat hard surface that is suitable for it's installation.

HDF Laminate flooring is popular due to it's ease of installation and it's simple maintenance, easy cleaning methods, resistance to stains and a very durable surface due to the 'Wear resistant layer'.