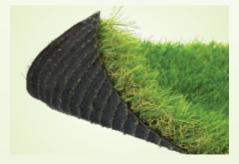

#### ARTIFICIAL GRASS / TURF SYSTEMS

Artificial turf system is a surface of synthetic fibers made to look like natural grass. It is most often used in arenas for sports that were originally or are normally played on grass. However, it is now being used sports stadiums residential lawn and commercial application as well as. The benefit's are clear: in comparison with gravel on natural grass, artificial grass requires little maintenance. Artificial grass for game is wear=resistant, extremely user friendly and does not make your footwear dirty. Artificial grass courts is that they drain very well. After a rin shower, the artificial grass courts are immediately playable. The artificial grass gives good grip for the fast footwork, there are many different artificial turf qualities for tennis, football, hockey, baseball, and lawn each with it's specific playing charcteristics.