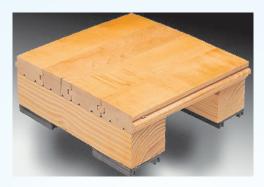

#### SPORTS WOODEN FLOORING:-

Unique sports flooring systems treated in teak, maple and oakwood designed for multipurpose use. These range of products comprises wooden sports flooring, wooden parquet flooring and hardware flooring. The Air cush systems provide the necessary support and space allowing suitable air circulation / ventilation for added dimensional stability and long term durability. We develop an exclusive wooden sports flooring that conforms to international sports norms. Unique wooden flooring is technically superior in feature like elegance, utility, durability etc. The High point is players comfort and safety, there's no impact on their knees, feet and ankles.

#### **USFS SPORTS FLOORING**

Supply, installation and finishing of "USFS" wooden Sports flooring complying with

DIN, FIBA and WSF International Standards as per following details:

- · Vapour Barrier of 6 mil. thickness.
- Anti-termite treated Spruce/Pine/Fir wood battens of size 70 mm x 45 mm to be placed on the vapour barrier at 350 mm centre to centre.
- Runners to be fixed on the bottom side with 10 mm, thick "AIR-CUSH" air -cell cushioning pads by staple through the two wings at 350 mm centre to centre.
- Kiln seasoned and treated Maple/Beech/Hevea Wood engineered floorboards assembled from two rows of tongue and grooved staves of varying lengths.