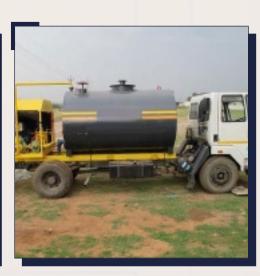

Dm65 Nilang Asphalt Drum Mixing Plant

Dm45 Nilang Asphalt Drum Mixing Plant

**Automatic Wet Mix Plant** 

WMM200 Wet Mix Plant

NBD- 6000 Nilang Bitumen Sprayer