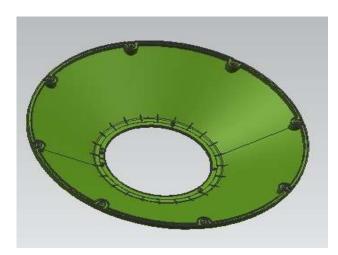

#### **MOLD DESIGN & DEVELOPMENT**

Mold Size :- 800x510x500

Mold Size :- 1100x310x290

#### **INJECTION MOULDING MOLD**

 $\mathbf{7}$ 