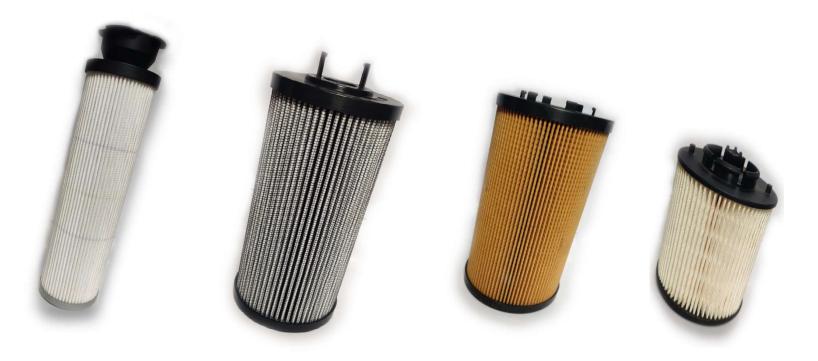

machines (40 – 450 tons) & 03 Nos Die Casting Machine (120 -250 tons ).



#### List of Utilities

| S.No. | Utility                 | Quantity |
|-------|-------------------------|----------|
| 1.    | Air Compressors         | 3        |
| 2.    | Annealing Oven          | 1        |
| 3.    | Chillers                | 1        |
| 4.    | Cooling Tower           | 1        |
| 5.    | Dehumidifier 250 liters | 2        |
| 6.    | Drying Oven             | 1        |
| 7.    | Hopper Drier            | 14       |
| 8.    | HRTC 4 Zones            | 10       |
| 9.    | MTC                     | 3        |
| 10.   | Welding Machine         | 1        |



#### **Our Esteemed Major Customers**













Crompton









### **Products Portfolio**



#### **Automobile Filter Parts**





#### **Lighting Lens Parts**





#### **Medical Instrument Parts**









#### **Miscellaneous Automobile Parts**



#### **OFFICE AREA**





ACCOUNTS DEPARTMENT

#### NPD & QUALITY DEPARTMENT



CONFERENCE ROOM



OFFICE CORRIDOR



#### **Contact Us**





#### SMW LENSTECH PVT LTD.

Plot no ,Gajipur Industrial Area, Faridabad – 121004, Haryana, India M: +91-8470025028 M: +91-9873285028 E-mail:- <u>sales@smwlens.com</u> Website:- <u>www.smwindia.in</u>





## **THANKS FOR YOUR ATTENTION....**