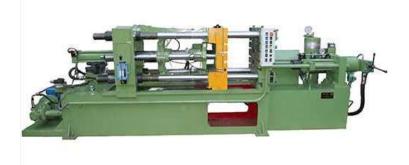

#### **Casting Shop Floor**

#### **Die Casting**

#### Machines

**Injection Moulding** 

Die casting

**SMW LENSTECH PVT LTD** has 18 Nos of Highly Précised injection molding machines (40 – 450 tons) & 03 Nos Die Casting Machine (120 -250 tons ).