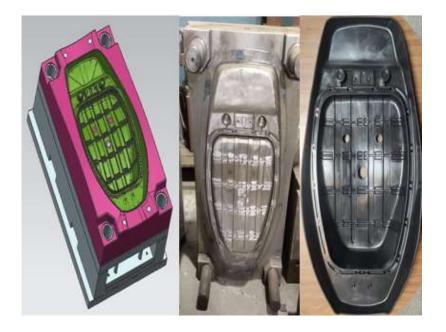

#### **MOLD DESIGN & DEVELOPMENT**

Mold Size :- 800x510x500

Mold Size :- 1100x310x290

#### **INJECTION MOULDING MOLD**

 $\mathbf{7}$ 

#### **MOLD DESIGN & DEVELOPMENT**

Die Size :- 545x440x325

Mold Size :- 80x80x70

**DIE CASTING & SHEET METAL MOLD** 