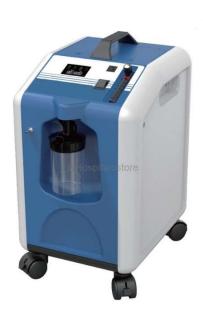

### List of Utilities

| S.No. | Utility                 | Quantity |
|-------|-------------------------|----------|
| 1.    | Air Compressors         | 3        |
| 2.    | Annealing Oven          | 1        |
| 3.    | Chillers                | 1        |
| 4.    | Cooling Tower           | 1        |
| 5.    | Dehumidifier 250 liters | 2        |
| 6.    | Drying Oven             | 1        |
| 7.    | Hopper Drier            | 14       |
| 8.    | HRTC 4 Zones            | 10       |
| 9.    | MTC                     | 3        |
| 10.   | Welding Machine         | 1        |



#### **Our Esteemed Major Customers**













Crompton









### **Products Portfolio**



#### **Automobile Filter Parts**





#### **Lighting Lens Parts**





#### **Medical Instrument Parts**









#### **Miscellaneous Automobile Parts**



#### **OFFICE AREA**





ACCOUNTS DEPARTMENT

#### NPD & QUALITY DEPARTMENT



CONFERENCE ROOM



OFFICE CORRIDOR



#### **Contact Us**





#### SMW LENSTECH PVT LTD.

Plot no ,Gajipur Industrial Area, Faridabad – 121004, Haryana, India M: +91-8470025028 M: +91-9873285028 E-mail:- <u>sales@smwlens.com</u> Website:- <u>www.smwindia.in</u>





## **THANKS FOR YOUR ATTENTION....**