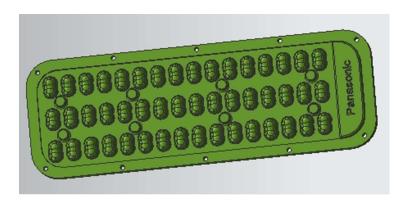

#### **MOLD DESIGN & DEVELOPMENT**

Mold Size :- 800x510x500

Mold Size :- 1100x310x290

#### **INJECTION MOULDING MOLD**

 $\mathbf{7}$ 