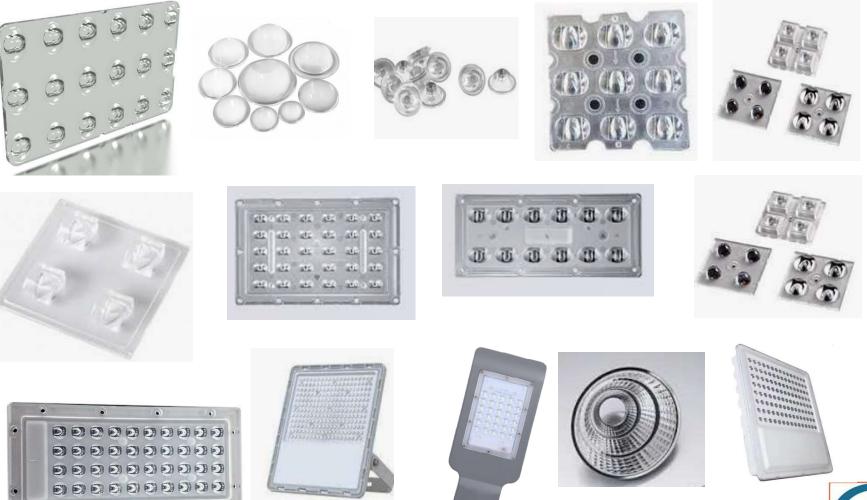

Die Casting Machine (120 -250 tons ).



#### List of Utilities

| S.No. | Utility                 | Quantity |
|-------|-------------------------|----------|
| 1.    | Air Compressors         | 3        |
| 2.    | Annealing Oven          | 1        |
| 3.    | Chillers                | 1        |
| 4.    | Cooling Tower           | 1        |
| 5.    | Dehumidifier 250 liters | 2        |
| 6.    | Drying Oven             | 1        |
| 7.    | Hopper Drier            | 14       |
| 8.    | HRTC 4 Zones            | 10       |
| 9.    | MTC                     | 3        |
| 10.   | Welding Machine         | 1        |



#### **Our Esteemed Major Customers**













Crompton









### **Products Portfolio**



#### **Automobile Filter Parts**





#### **Lighting Lens Parts**





#### **Medical Instrument Parts**









#### **Miscellaneous Automobile Parts**



#### **OFFICE AREA**





ACCOUNTS DEPARTMENT

#### NPD & QUALITY DEPARTMENT



CONFERENCE ROOM



OFFICE CORRIDOR



#### **Contact Us**





#### SMW LENSTECH PVT LTD.

Plot no ,Gajipur Industrial Area, Faridabad – 121004, Haryana, India M: +91-8470025028 M: +91-9873285028 E-mail:- <u>sales@smwlens.com</u> Website:- <u>www.smwindia.in</u>





## **THANKS FOR YOUR ATTENTION....**