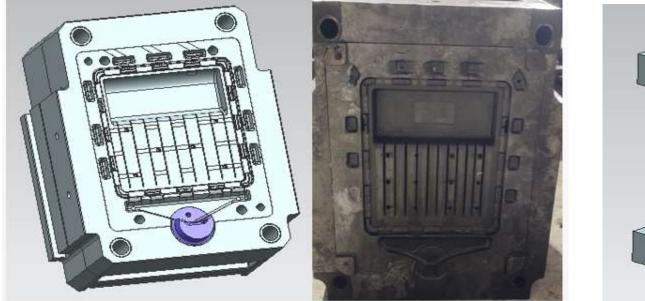

#### **MOLD DESIGN & DEVELOPMENT**

Mold Size :- 800x510x500

Mold Size :- 1100x310x290

#### **INJECTION MOULDING MOLD**

 $\mathbf{7}$ 