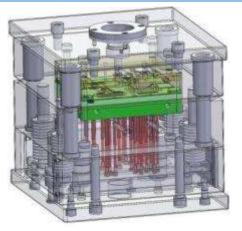

#### **MOLD DESIGN & DEVELOPMENT**

Mold Size :- 800x510x500

Mold Size :- 1100x310x290

#### **INJECTION MOULDING MOLD**

 $\mathbf{7}$ 