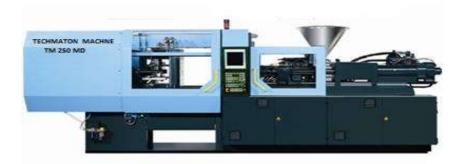

#### **Moulding Shop Floor**

#### **Injection Moulding**

#### Machines

**Injection Moulding** 

Die casting

**SMW LENSTECH PVT LTD** has 18 Nos of Highly Précised injection molding machines (40 – 450 tons) & 03 Nos Die Casting Machine (120 -250 tons ).