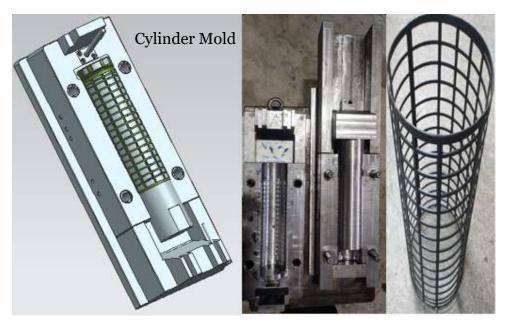

#### **MOLD DESIGN & DEVELOPMENT**

Mold Size :- 800x510x500

Mold Size :- 1100x310x290

#### **INJECTION MOULDING MOLD**

 $\mathbf{7}$ 