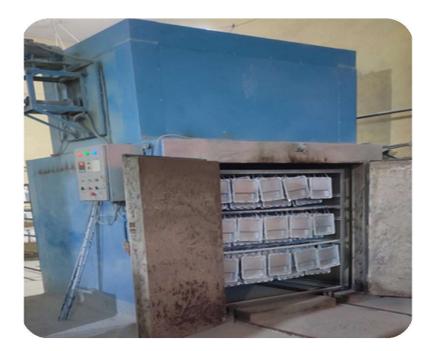

ISO 9001:2015



### Capabilities

#### **SMW LENSTECH PVT LTD IS INVOLVED IN:**



> MOLD DESIGN & DEVELOPMENT

PRODUCT DESIGN & DEVELOPMENT

PLASTIC INJECTION MOLDING

> DIE CASTING

> POWDER COATING

> ASSEMBLY LINE



#### **MOLD DESIGN & DEVELOPMENT**



Mold Size :- 800x510x500



Mold Size :- 1100x310x290

#### **INJECTION MOULDING MOLD**



 $\mathbf{7}$ 

#### **MOLD DESIGN & DEVELOPMENT**





Die Size :- 545x440x325

Mold Size :- 80x80x70

**DIE CASTING & SHEET METAL MOLD** 



#### **PRODUCT DESIGN & DEVELOPMENT**





















#### **Tool Room Floor**





LATHE MACHINE

VMC MACHINE



MNTR MACHINE





SURFACE GRINDER

EDM



#### **Moulding Shop Floor**



#### **Injection Moulding**



#### **Casting Shop Floor**



#### **Die Casting**



#### **Coating Floor**





#### **Powder Coating Station**



### **Assembly Floor**



#### Light Assy. Line



#### Machines



**Injection Moulding** 



Die casting

**SMW LENSTECH PVT LTD** has 18 Nos of Highly Précised injection molding machines (40 – 450 tons) & 03 Nos Die Casting Machine (120 -250 tons ).



#### List of Utilities

| S.No. | Utility                 | Quantity |
|-------|-------------------------|----------|
| 1.    | Air Compressors         | 3        |
| 2.    | Annealing Oven          | 1        |
| 3.    | Chillers                | 1        |
| 4.    | Cooling Tower           | 1        |
| 5.    | Dehumidifier 250 liters | 2        |
| 6.    | Drying Oven             | 1        |
| 7.    | Hopper Drier            | 14       |
| 8.    | HRTC 4 Zones            | 10       |
| 9.    | MTC