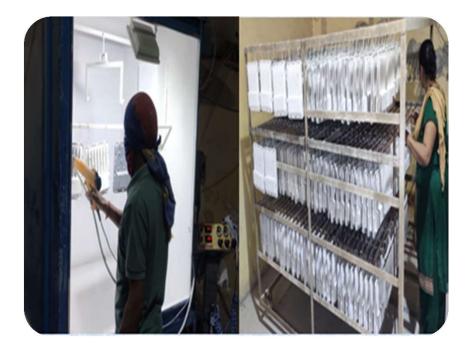

## ISO 9001:2015



### Capabilities

#### **SMW LENSTECH PVT LTD IS INVOLVED IN:**



> MOLD DESIGN & DEVELOPMENT

PRODUCT DESIGN & DEVELOPMENT

PLASTIC INJECTION MOLDING

> DIE CASTING

> POWDER COATING

> ASSEMBLY LINE



#### **MOLD DESIGN & DEVELOPMENT**



Mold Size :- 800x510x500



Mold Size :- 1100x310x290

#### **INJECTION MOULDING MOLD**



 $\mathbf{7}$ 

#### **MOLD DESIGN & DEVELOPMENT**





Die Size :- 545x440x325

Mold Size :- 80x80x70

**DIE CASTING & SHEET METAL MOLD** 



#### **PRODUCT DESIGN & DEVELOPMENT**





















#### **Tool Room Floor**





LATHE MACHINE

VMC MACHINE



MNTR MACHINE





SURFACE GRINDER

EDM



#### **Moulding Shop Floor**



#### **Injection Moulding**



#### **Casting Shop Floor**



#### **Die Casting**



#### **Coating Floor**





#### **Powder Coating Station**



### **Assembly Floor**



#### Light Assy. Line



#### Machines



**Injection Moulding** 



Die casting

**SMW LENSTECH PVT LTD** has 18 Nos of Highly Précised injection molding machines (40 – 450 tons) & 03 Nos Die Casting Machine (120 -250 tons ).



#### List of Utilities

| S.No. | Utility                 | Quantity |
|-------|-------------------------|----------|
| 1.    | Air Compressors         | 3        |
| 2.    | Annealing Oven          | 1        |
| 3.    | Chillers                | 1        |
| 4.    | Cooling Tower           | 1        |
| 5.    | Dehumidifier 250 liters | 2        |
| 6.    | Drying Oven             | 1        |
| 7.    | Hopper Drier            | 14       |
| 8.    | HRTC 4 Zones            | 10       |
| 9.    | M