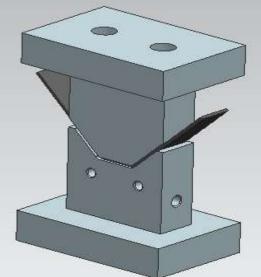

#### **MOLD DESIGN & DEVELOPMENT**

Die Size :- 545x440x325

Mold Size :- 80x80x70

**DIE CASTING & SHEET METAL MOLD** 