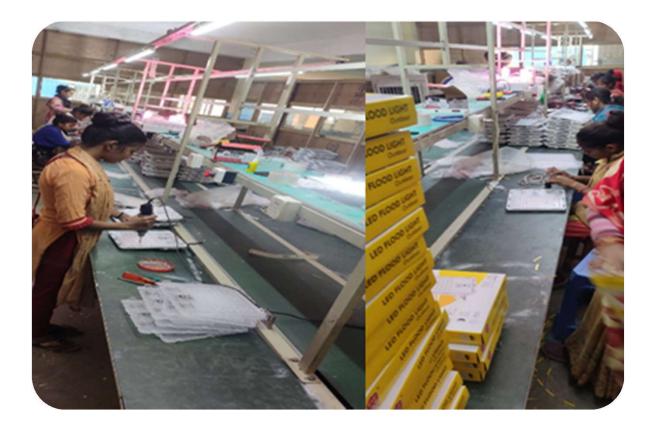

TD IS INVOLVED IN:**



> MOLD DESIGN & DEVELOPMENT

PRODUCT DESIGN & DEVELOPMENT

PLASTIC INJECTION MOLDING

> DIE CASTING

> POWDER COATING

> ASSEMBLY LINE



#### **MOLD DESIGN & DEVELOPMENT**



Mold Size :- 800x510x500



Mold Size :- 1100x310x290

#### **INJECTION MOULDING MOLD**



 $\mathbf{7}$ 

#### **MOLD DESIGN & DEVELOPMENT**





Die Size :- 545x440x325

Mold Size :- 80x80x70

**DIE CASTING & SHEET METAL MOLD** 



#### **PRODUCT DESIGN & DEVELOPMENT**





















#### **Tool Room Floor**





LATHE MACHINE

VMC MACHINE



MNTR MACHINE





SURFACE GRINDER

EDM



#### **Moulding Shop Floor**



#### **Injection Moulding**



#### **Casting Shop Floor**



#### **Die Casting**



#### **Coating Floor**





#### **Powder Coating Station**



### **Assembly Floor**



#### Light Assy. Line



#### Machines



**Injection Moulding** 



Die casting

**SMW LENSTECH PVT LTD** has 18 Nos of Highly Précised injection molding machines (40 – 450 tons) & 03 Nos Die Casting Machine (120 -250 tons ).



#### List of Utilities

| S.No. | Utility                 | Quantity |
|-------|-------------------------|----------|
| 1.    | Air Compressors         | 3        |
| 2.    | Annealing Oven          | 1        |
| 3.    | Chillers                | 1        |
| 4.    | Cooling Tower           | 1        |
| 5.    | Dehumidifier 250 liters | 2        |
| 6.    | Drying Oven             | 1        |
| 7.    | Hopper Drier            | 14       |
| 8.    | HRTC 4 Zones            | 10       |
| 9.    | MTC                     | 3        |
| 10.   | Welding Machine